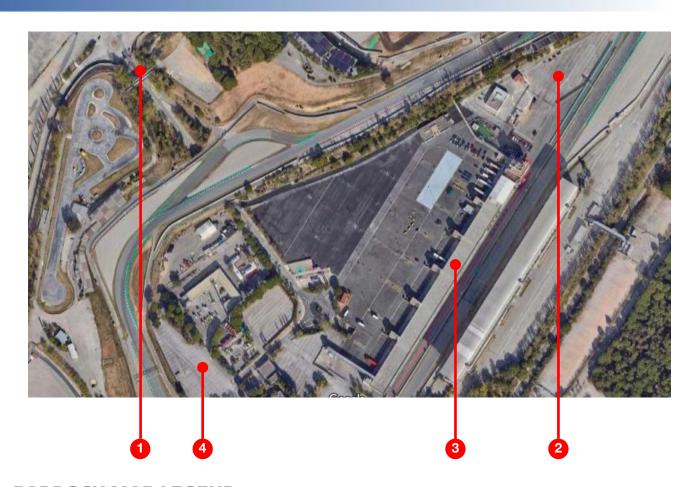

# **FACILITY MAP**

## **PADDOCK MAP LEGEND**

|   | SUBJECT                                      | LOCATION                                    | HOW TO ACCESS                  |
|---|----------------------------------------------|---------------------------------------------|--------------------------------|
| 1 | PADDOCK ENTRANCE                             | -                                           | THROUGH<br>ENTRANCE GATE       |
| 2 | TEAM PARKING                                 | (TBA) NOT INSIDE THE PADDOCK                | TEAM PARKING<br>"MIRROR CARD"  |
| 3 | EVENT ORGANISATION<br>OFFICE (ACCREDITATION) | FIRST FLOOR ABOVE BOXES                     | TAKE STAIRS IN<br>PADDOCK      |
| 4 | TRUCK PARKING                                | BEHIND PARKING INSIDE<br>CIRCUIT'S PREMISES | FILL OUT TRUCK<br>PARKING FORM |