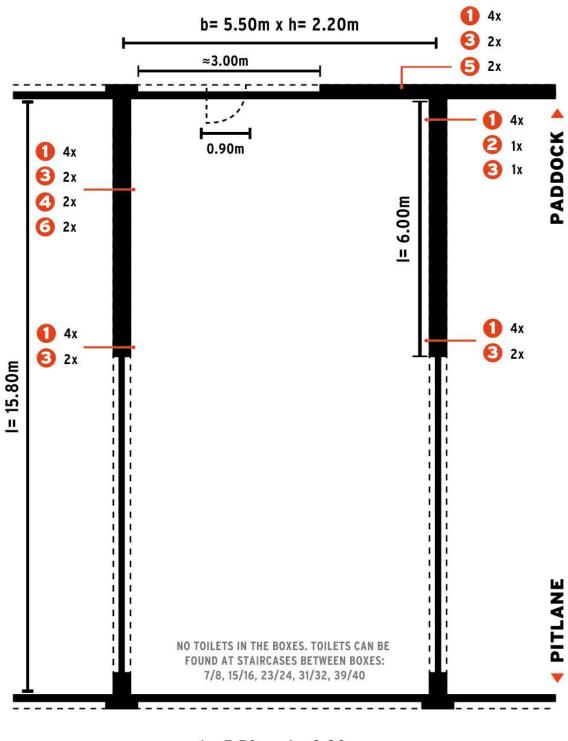

| 00:00 |
| 13:40 | 14:20 | 00:40         | Lunch Break                            | 00:00 |
| 14:20 | 14:35 | 00:15         | GT4 Winter Series Grid Procedure       | 00:00 |
| 14:35 | 15:35 | 01:00         | GT4 Winter Series Race 3               | 00:15 |
| 15:50 | 16:05 | 00:15         | Formula Winter Series Grid Procedure   | 00:00 |
| 16:05 | 16:35 | 00:30 + 1 Lap | Formula Winter Series Race 3           | 00:15 |
| 16:50 | 17:05 | 00:15         | GT Winter Series Grid Procedure        | 00:00 |
| 17:05 | 18:00 | 00:55         | GT Winter Series Race 3                | -     |

info@winter-series.com Version: 03/03/2024 V3 (10)





# TRACK LAYOUT

Circuit de Barcelona-Catalunya Track length: 4.657 m

51: 1.643 m 53: 52: 1.768 m Pitle

53: 1.246 m Pitlane: 387,2 m





# PIT BOX









# **FACILITY MAP**



## **PADDOCK MAP LEGEND**

|   | SUBJECT                                      | LOCATION                                    | HOW TO ACCESS                  |
|---|----------------------------------------------|---------------------------------------------|--------------------------------|
| 1 | PADDOCK ENTRANCE                             | -                                           | THROUGH<br>ENTRANCE GATE       |
| 2 | TEAM PARKING                                 | (TBA) NOT INSIDE THE PADDOCK                | TEAM PARKING<br>"MIRROR CARD"  |
| 3 | EVENT ORGANISATION<br>OFFICE (ACCREDITATION) | FIRST FLOOR ABOVE BOXES                     | TAKE STAIRS IN<br>PADDOCK      |
| 4 | TRUCK PARKING                                | BEHIND PARKING INSIDE<br>CIRCU