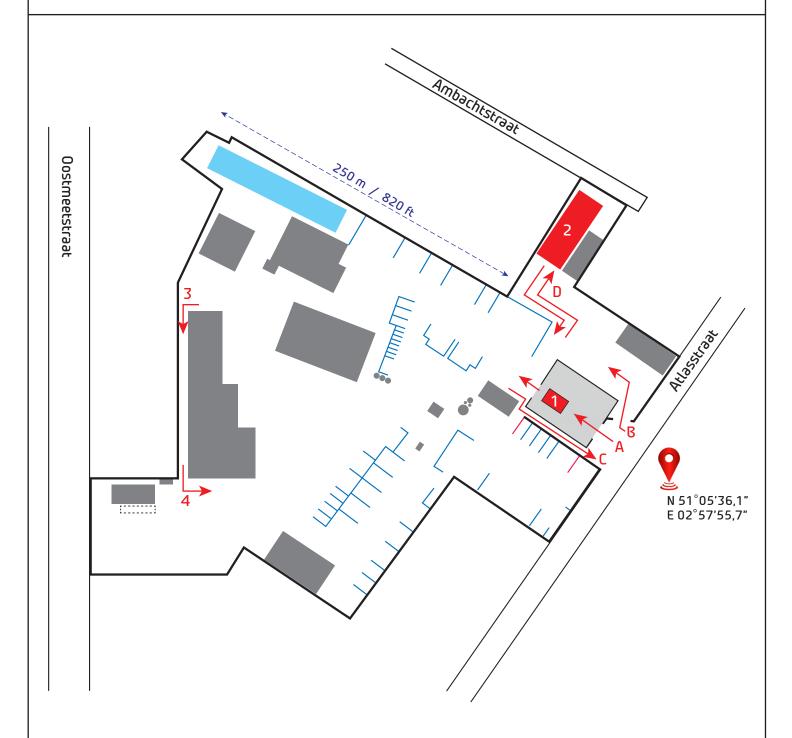

## Hemicuda Rally 2024

## Site Bouwmaterialen Willaert: Service / Regroup / Podium / Scrutineering

- 1 Podium / Scrutineering
- 2 Refuel zone restricted access (only: FIA Fuel and Special fuel connectors) (all other cars: Fueling at PMO Fuel Station)
- 3 TC Regroup IN
- 4 TC Regroup OUT

- A IN for Rallycars only
- B IN for Service vans (access sticker required)
  (Parc open for Service: Saturday as of 12:30 pm)
  IN for Rallycars on Sunday morning (after TC 1C)
- C OUT for Service vans
  OUT for Rallycars on Saturday (TC 0)
  OUT for Rallycars on Sunday morning (TC 1D)
- D IN/OUT Refuel (Rallycars only, no Service vans)