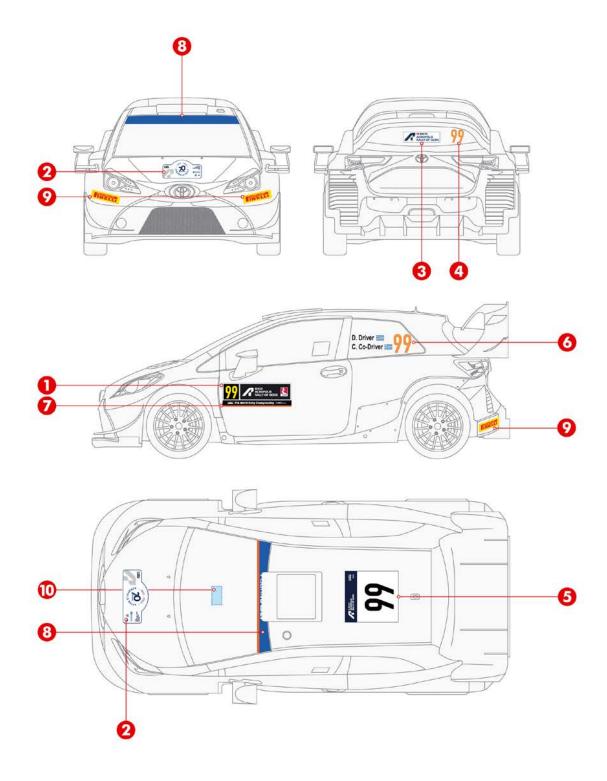

### 6. ADVERTISING AND IDENTIFICATION

**6.1 Organiser's obligatory and optional advertising** (see Appendix 4)

Organiser's obligatory advertising on all rally plates is the logo of the rally EKO Acropolis Rally. Organiser's optional advertising: Dimensions 25 x 7 cm, to be placed on both front fenders.

# 6.2 Rally plates and Identification numbers

As detailed in Appendix 4 of these regulations.

Identification numbers and rally plates must be affixed to the car before the car is brought to scrutineering and must be visible for the duration of the rally.