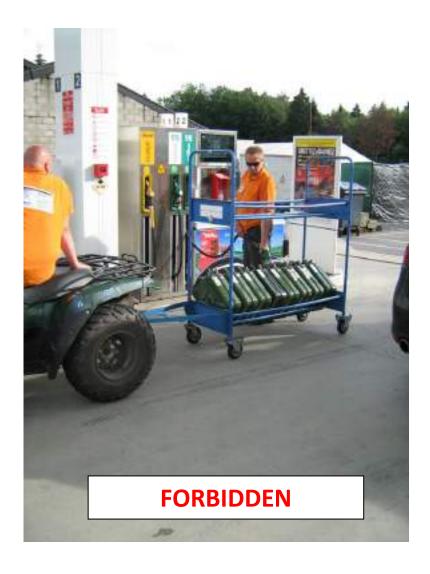

sed in marquees and under awnings)

### No occupation of run-offs:

- · all paddock road run-offs
- · the 1-metre wide run-off behind the stands
- · N.B. authorised behind stands: lorry platform if lowered
- ribbons marking the limits of the stand if easily crossed

# Conformity of electrical or gas installations:

- obligation to meet standards protection of electrical or gas supply lines.

# **SERVICE STATION located in the paddocks**

NO members of the public or business within 10 metres. This zone shall be clearly demarcated by markings on the ground. A vehicle may only enter if a distribution pump is free.

No smoking or naked flames. Do not enter this area with ignited objects. No sparks or welding in this area.

Lt. Guy CLOSE, Chef de Corps f.f. E-Mail: <u>incendie@stavelot.be</u>





31. Januar 2009

Betrifft: Brandschutzvorschriften Fahrerlager (Paddocks)

# Transport und Umfüllung entzündlicher Stoffe:

- der Transport muss in einem Nutzfahrzeug erfolgen, das speziell für solche Transportzwecke gebaut ist jede Form von Anhänger ist verboten
- die transportierte Gesamtmenge darf 240 I pro Transporteinheit nicht überschreiten
- Metallbehälter mit einem maximalen Fassungsvermögen von 60 Litern, sicher befestigt
- vorgeschrieben ist die Anwesenheit einer Begleitperson, die mit einem Feuerlöscher ausgerüstet sein muss (6 kg Pulver oder 6 l Schaum)
- keine brennbaren Elemente in der Nähe des transportierten Kohlenwasserstoffs (z. B. Reifen)
- korrekte elektrische Verbindung zwischen Metallbehälter und Erde, bevor der Behälter befüllt oder geleert wird. Bei diesen Tätig