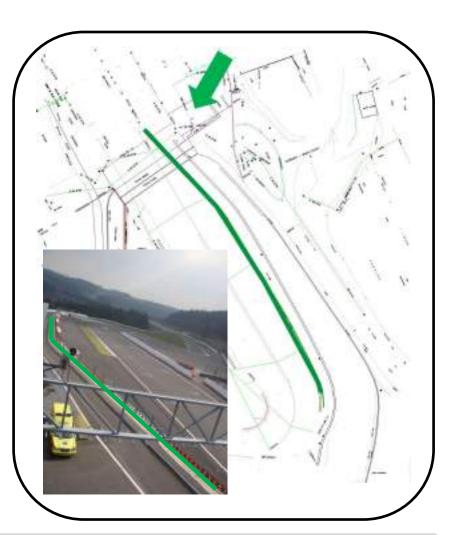

| 30'         |  |  |
| 14,33-15,43       | Supercar Challenge/GT&Prototype Challenge                 | R2                    | 60' + 1 lap |  |  |
| 16,08-16,31       | Championnat de France de F4                               | R3                    | 20' + 1 lap |  |  |
| 16,56-17,31       | Ford Fiesta Sprint Cup/Mazda MX5 Trophy/Mini Racer Spain  | R2                    | 35'         |  |  |

Live TV

#### Start hour = start of the formation lap

Royal Automobile Club de Spa - Rue Jules Feller 1 - B-4800 Ensival www.racspa.be





















### Access to the circuit of Spa - Francorchamps

The accreditation Centre is at Spa Racing - Rue Saint-Laurent 1, 4970 Stavelot





# **Red zones – photographers access**







## **GREEN ZONES**





## **Zone Pits**











# **Zone Source (T1)**

























### **Podiums ceremonies**

#### **Master of ceremonies**

A master of ceremonies will be appointed by the RAC Spa to conduct the whole podium ceremony.

The person in charge of podium ceremonies of each serie can meet him to discuss the procedure of the ceremony.

#### **Podium ornament**

A) Rostrum & dais

The RAC Spa will set a podium background.

The RAC Spa will provide a board with the name of the serie, if the serie does not have its own board. It will be hung up at the fence in front of the rostrum.

The serie can place a podium background, but it must be made in accordance with the RAC Spa. Holes are totally forbidden.

Trophies and champagne will be laid out on a single table on one side of the podium.

B) Flags

Olympic game