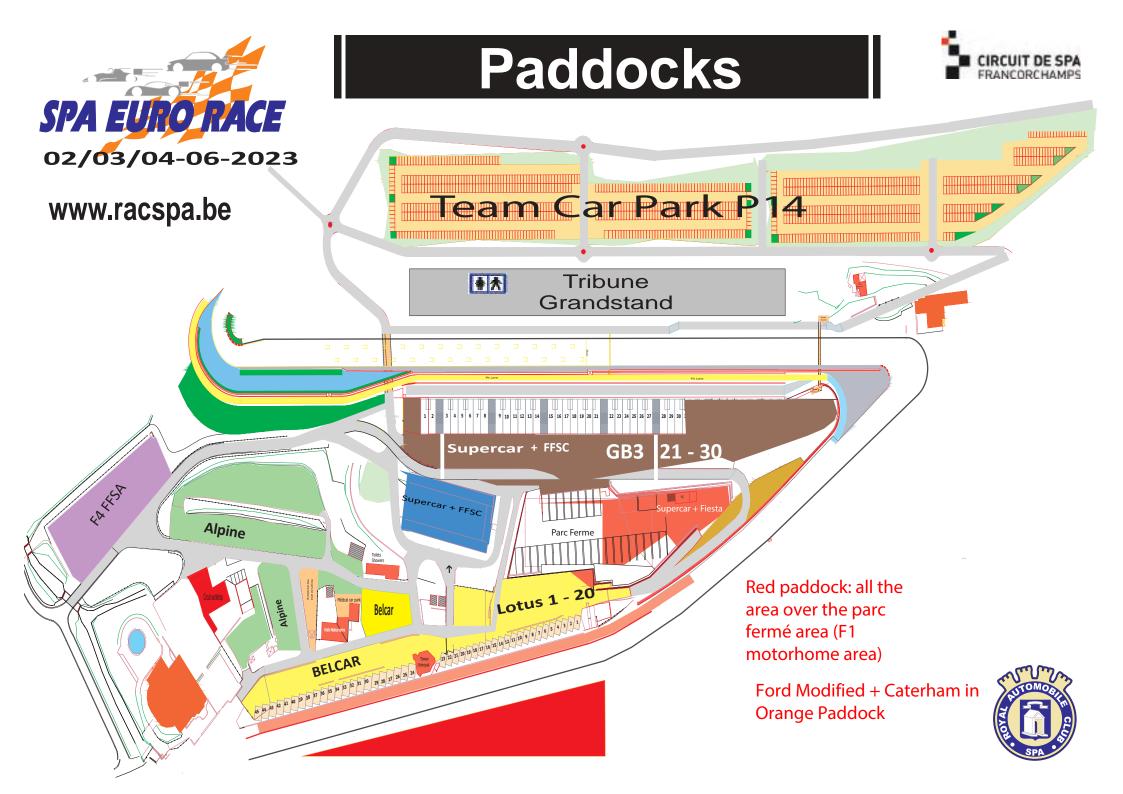

14,33-15,43       | Supercar Challenge/GT&Prototype Challenge                 | R2                    | 60' + 1 lap |  |  |
| 16,08-16,31       | Championnat de France de F4                               | R3                    | 20' + 1 lap |  |  |
| 16,56-17,31       | Ford Fiesta Sprint Cup/Mazda MX5 Trophy/Mini Racer Spain  | R2                    | 35'         |  |  |

Live TV

#### Start hour = start of the formation lap

Royal Automobile Club de Spa - Rue Jules Feller 1 - B-4800 Ensival www.racspa.be





















### Access to the circuit of Spa - Francorchamps

The accreditation Centre is at Spa Racing - Rue Saint-Laurent 1, 4970 Stavelot





# **Red zones – photographers access**







## **GREEN ZONES**





## **Zone Pits**











# **Zone Source (T1)**

























### **Podiums ceremonies**

#### **Master of ceremonies**

A master of ceremonies will be appointed by the RAC Spa to conduct the whole podium ceremony.

The person in charge of podium ceremonies of each serie can meet him to discuss the procedure of the ceremony.

#### **Podium ornament**

A) Rostrum & dais

The RAC Spa will set a podium background.

The RAC Spa will provide a board with the name of the serie, if the serie does not have its own board. It will be hung up at the fence in front of the rostrum.

The serie can place a podium background, but it must be made in accordance with the RAC Spa. Holes are totally forbidden.

Trophies and champagne will be laid out on a single table on one side of the podium.

B) Flags

Olympic games style "flat flags" will be used. RAC S