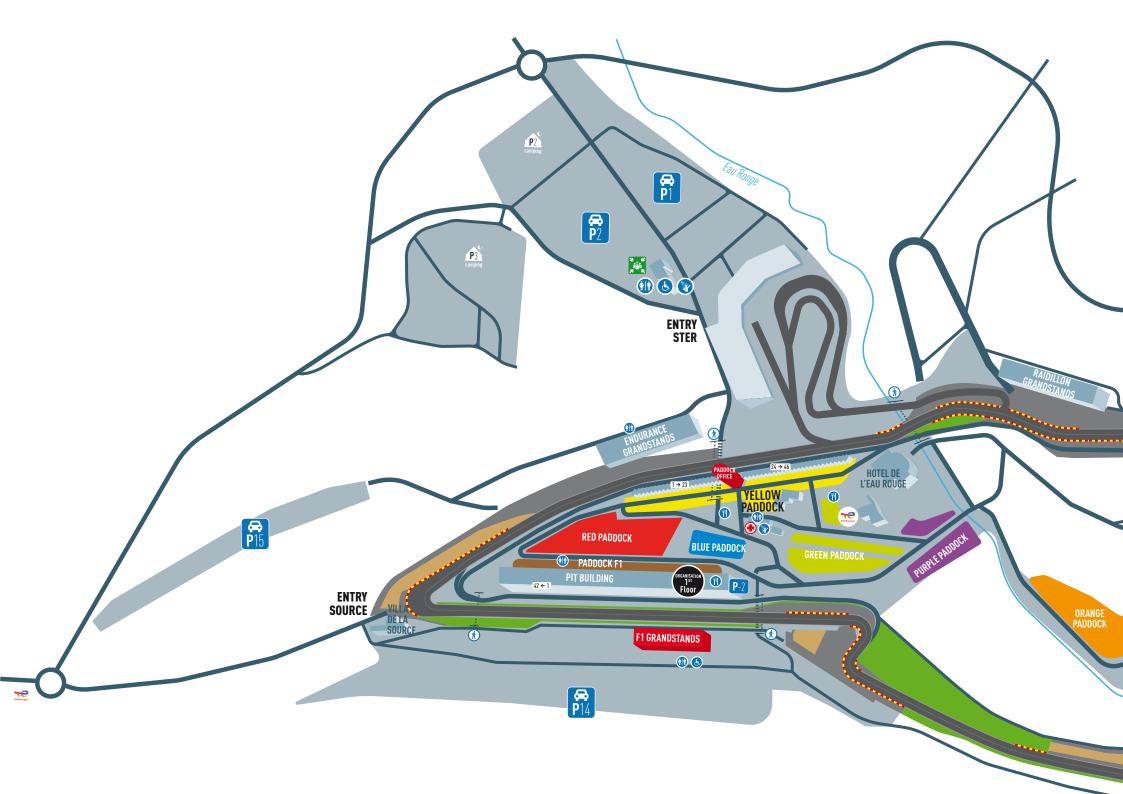

,33-15,43       | Supercar Challenge/GT&Prototype Challenge                 | R2                    | 60' + 1 lap |  |  |
| 16,08-16,31       | Championnat de France de F4                               | R3                    | 20' + 1 lap |  |  |
| 16,56-17,31       | Ford Fiesta Sprint Cup/Mazda MX5 Trophy/Mini Racer Spain  | R2                    | 35'         |  |  |

Live TV

#### Start hour = start of the formation lap

Royal Automobile Club de Spa - Rue Jules Feller 1 - B-4800 Ensival www.racspa.be





















### Access to the circuit of Spa - Francorchamps

The accreditation Centre is at Spa Racing - Rue Saint-Laurent 1, 4970 Stavelot





# **Red zones – photographers access**







## **GREEN ZONES**





## **Zone Pits**











# **Zone Source (T1)**

























### **Podiums ceremonies**

#### **Master of ceremonies**

A master of ceremonies will be appointed by the RAC Spa to conduct the whole podium ceremony.

The person in charge of podium ceremonies of each serie can meet him to discuss the procedure of the ceremony.

#### **Podium ornament**

A) Rostrum & dais

The RAC Spa will set a podium background.

The RAC Spa will provide a board with the name of the serie, if the serie does not have its own board. It will be hung up at the fence in front of the rostrum.

The serie can place a podium background, but it must be made in accordance with the RAC Spa. Holes are totally forbidden.

Trophies and champagne will be laid out on a single table on one side of the podium.

B) Flags

Olympic games style "flat flags" will be used. RAC Spa