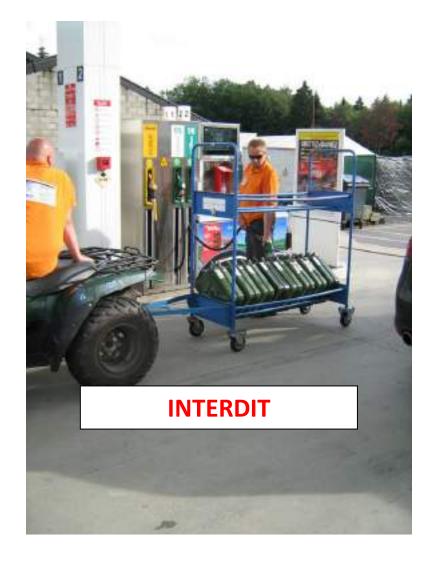

ne ceinturant le camion citerne.
- dans la pitlane, dans les stands et à moins de 5 mètres à l'arrière des stands.
- au-dessus des stands (loges, mezzanines).

# Interdiction de bonbonnes L.P.G. :

- dans la pitlane, dans les stands et à moins de 5 mètres de l'arrière des stands.
- dans aucun véhicule.

# Interdiction d'occuper les dégagements :

- tous les dégagements routiers des paddocks.
  le dégagement de 1 mètre de largeur derrière les stands.

N.B. : Autorisé derrière les stands : plateau de camion si baissé. Banderoles délimitant le stand si aisément franchissables.

# Conformité des installations électriques ou de gaz :

- obligation de respect des normes.protection des lignes électriques ou conduites de gaz.

Lt. Guy CLOSE, Chef de Corps f.f. E-Mail: <u>incendie@stavelot.be</u>





80/88.01.39

Le 27 mars 2013.

### FIRE PREVENTION REQUIREMENTS

### Transportation and transferral of flammable materials:

# **Transportation and transferral of flammable materials**:

- · the total quantity transported must not exceed 240l per unit of transportation
- · use securely closed metal containers with a maximum capacity of 60 litres
- · compulsory presence of an assistant equipped with an extinguisher (6 kg powder or 6l foam)
- · no combustible items within proximity of transported hydrocarbon (e.g. tyres)
- no smoking or naked flames; keep away from ignited items, sparks, welding, etc.
- · containers must be kept closed at all times whether empty or full
- transportation must be made in a utility vehicle designed for carrying loads
- · correct electrical connection betwee