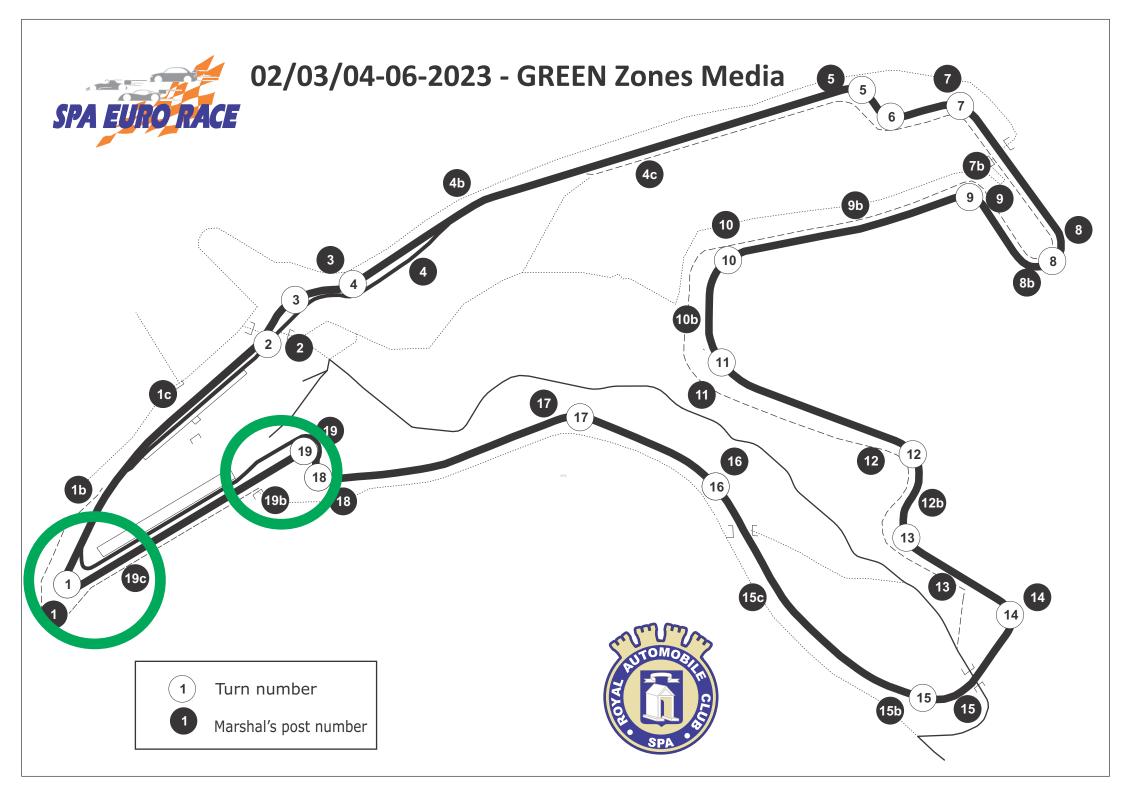

|  |
| 13,38-14,08       | Ford Modified                                             | R2                    | 30'         |  |  |
| 14,33-15,43       | Supercar Challenge/GT&Prototype Challenge                 | R2                    | 60' + 1 lap |  |  |
| 16,08-16,31       | Championnat de France de F4                               | R3                    | 20' + 1 lap |  |  |
| 16,56-17,31       | Ford Fiesta Sprint Cup/Mazda MX5 Trophy/Mini Racer Spain  | R2                    | 35'         |  |  |

Live TV

#### Start hour = start of the formation lap

Royal Automobile Club de Spa - Rue Jules Feller 1 - B-4800 Ensival www.racspa.be





















### Access to the circuit of Spa - Francorchamps

The accreditation Centre is at Spa Racing - Rue Saint-Laurent 1, 4970 Stavelot





# **Red zones – photographers access**







## **GREEN ZONES**





## **Zone Pits**











# **Zone Source (T1)**

























### **Podiums ceremonies**

#### **Master of ceremonies**

A master of ceremonies will be appointed by the RAC Spa to conduct the whole podium ceremony.

The person in charge of podium ceremonies of each serie can meet him to discuss the procedure of the ceremony.

#### **Podium ornament**

A) Rostrum & dais

The RAC Spa will set a podium background.

The RAC Spa will provide a board with the name of the serie, if the serie does not have its own board. It will be hung up at the fence in front of the rostrum.

The serie can place a podium background, but it must be made in accordance with the RAC Spa. Holes are totally forbidden.

Trophies and c