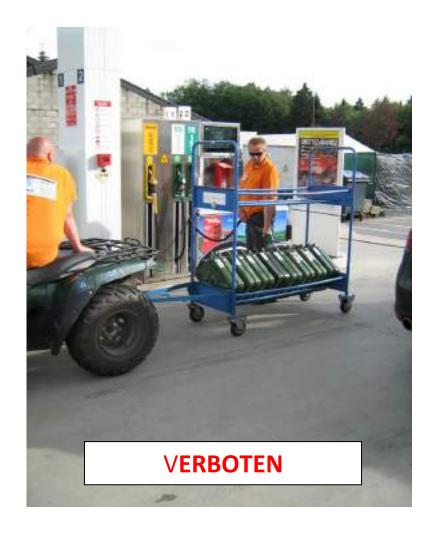

in einer Entfernung von weniger als 5 m hinter den Boxen
- über den Boxen (Logen, Zwischengeschosse)

### LPG-Flaschen sind verboten:

- in der Boxengasse (Pit Lane), in den Boxen und in einer Entfernung von weniger als 5 m hinter den Boxen
- in Fahrzeugen (die in den Zelten und unter den Schutzdächern erlaubt sind)

# Verbot, die Sicherheitszonen zu blockieren:

- alle Sicherheitszonen der Fahrerlager (Paddocks)
- 1 m breite Sicherheitszone hinter den Boxen
- Hinweis: erlaubt hinter den Boxen: LKW-Ladefläche, wenn abgesenkt
   Bänder zur Abgrenzung der Boxen, sofern sich diese problemlos entfernen lassen

# Konformität der Elektro- und Gasanlagen: Pflicht zur Einhaltung der Normen Schutz der Elektro- und Gasleitungen

Lt. Guy CLOSE, Chef de Corps f.f. E-Mail: <u>incendie@stavelot.be</u>





# Spa Euro Race ® 2023

The paddock will be made available from 14.00 on the Thursday preceding the Event. (F1 pit garages at 20.00!). They must be clear.

Any team member found in breach of this clause shall at the entire discretion of RAC Spa be immediately removed from the Venue and as such prevented from taking any further part in the Event. In such circumstances RAC Spa shall not be liable to the Club and Promoter for any costs or refund of fees which the competitor may claim.

As Landowners or leaseholders RAC Spa reserves the right at any time to evict any person or team from its Venue. RAC Spa will hold the Customer responsible at all times for ensuring that competitors are aware via the final regulations that any breach of this clause will result in the removal of team members