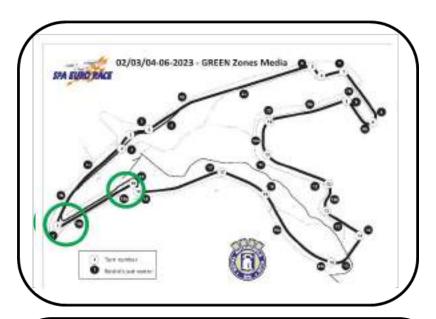

|  |  |
| 14,33-15,43       | Supercar Challenge/GT&Prototype Challenge                 | R2                    | 60' + 1 lap |  |  |
| 16,08-16,31       | Championnat de France de F4                               | R3                    | 20' + 1 lap |  |  |
| 16,56-17,31       | Ford Fiesta Sprint Cup/Mazda MX5 Trophy/Mini Racer Spain  | R2                    | 35'         |  |  |

Live TV

#### Start hour = start of the formation lap

Royal Automobile Club de Spa - Rue Jules Feller 1 - B-4800 Ensival www.racspa.be





















### Access to the circuit of Spa - Francorchamps

The accreditation Centre is at Spa Racing - Rue Saint-Laurent 1, 4970 Stavelot





# **Red zones – photographers access**







## **GREEN ZONES**





## **Zone Pits**











# **Zone Source (T1)**

























### **Podiums ceremonies**

#### **Master of ceremonies**

A master of ceremonies will be appointed by the RAC Spa to conduct the whole podium ceremony.

The person in charge of podium ceremonies of each serie can meet him to discuss the procedure of the ceremony.

#### **Podium ornament**

A) Rostrum & dais

The RAC Spa will set a podium background.

The RAC Spa will provide a board with the name of the serie, if the serie does not have its own board. It will be hung up at the fence in front of the rostrum.

The serie can place a podium background, but it must be made in accordance with the RAC Spa. Holes are totally forbidden.

Trophies and champagne will be laid out on a single table on one side of the podium.

B) Flags

Olympic games style "flat flags" will be u