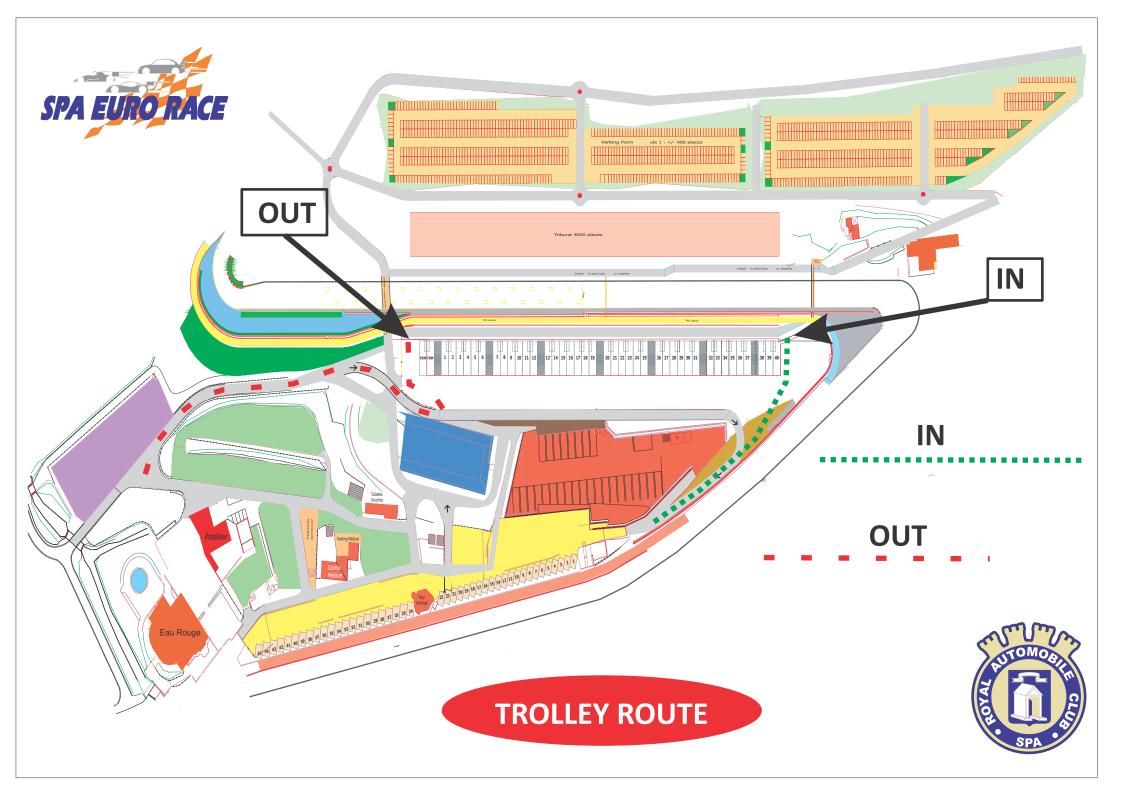

15,43       | Supercar Challenge/GT&Prototype Challenge                 | R2                    | 60' + 1 lap |  |  |
| 16,08-16,31       | Championnat de France de F4                               | R3                    | 20' + 1 lap |  |  |
| 16,56-17,31       | Ford Fiesta Sprint Cup/Mazda MX5 Trophy/Mini Racer Spain  | R2                    | 35'         |  |  |

Live TV

#### Start hour = start of the formation lap

Royal Automobile Club de Spa - Rue Jules Feller 1 - B-4800 Ensival www.racspa.be





















### Access to the circuit of Spa - Francorchamps

The accreditation Centre is at Spa Racing - Rue Saint-Laurent 1, 4970 Stavelot





# **Red zones – photographers access**







## **GREEN ZONES**





## **Zone Pits**











# **Zone Source (T1)**

























### **Podiums ceremonies**

#### **Master of ceremonies**

A master of ceremonies will be appointed by the RAC Spa to conduct the whole podium ceremony.

The person in charge of podium ceremonies of each serie can meet him to discuss the procedure of the ceremony.

#### **Podium ornament**

A) Rostrum & dais

The RAC Spa will set a podium background.

The RAC Spa will provide a board with the name of the serie, if the serie does not have its own board. It will be hung up at the fence in front of the rostrum.

The serie can place a podium background, but it must be made in accordance with the RAC Spa. Holes are totally forbidden.

Trophies and champagne will be laid out on a single table on one side of the podium.

B) Flags

Olympic games style "flat flags" will be used. RAC Spa wil