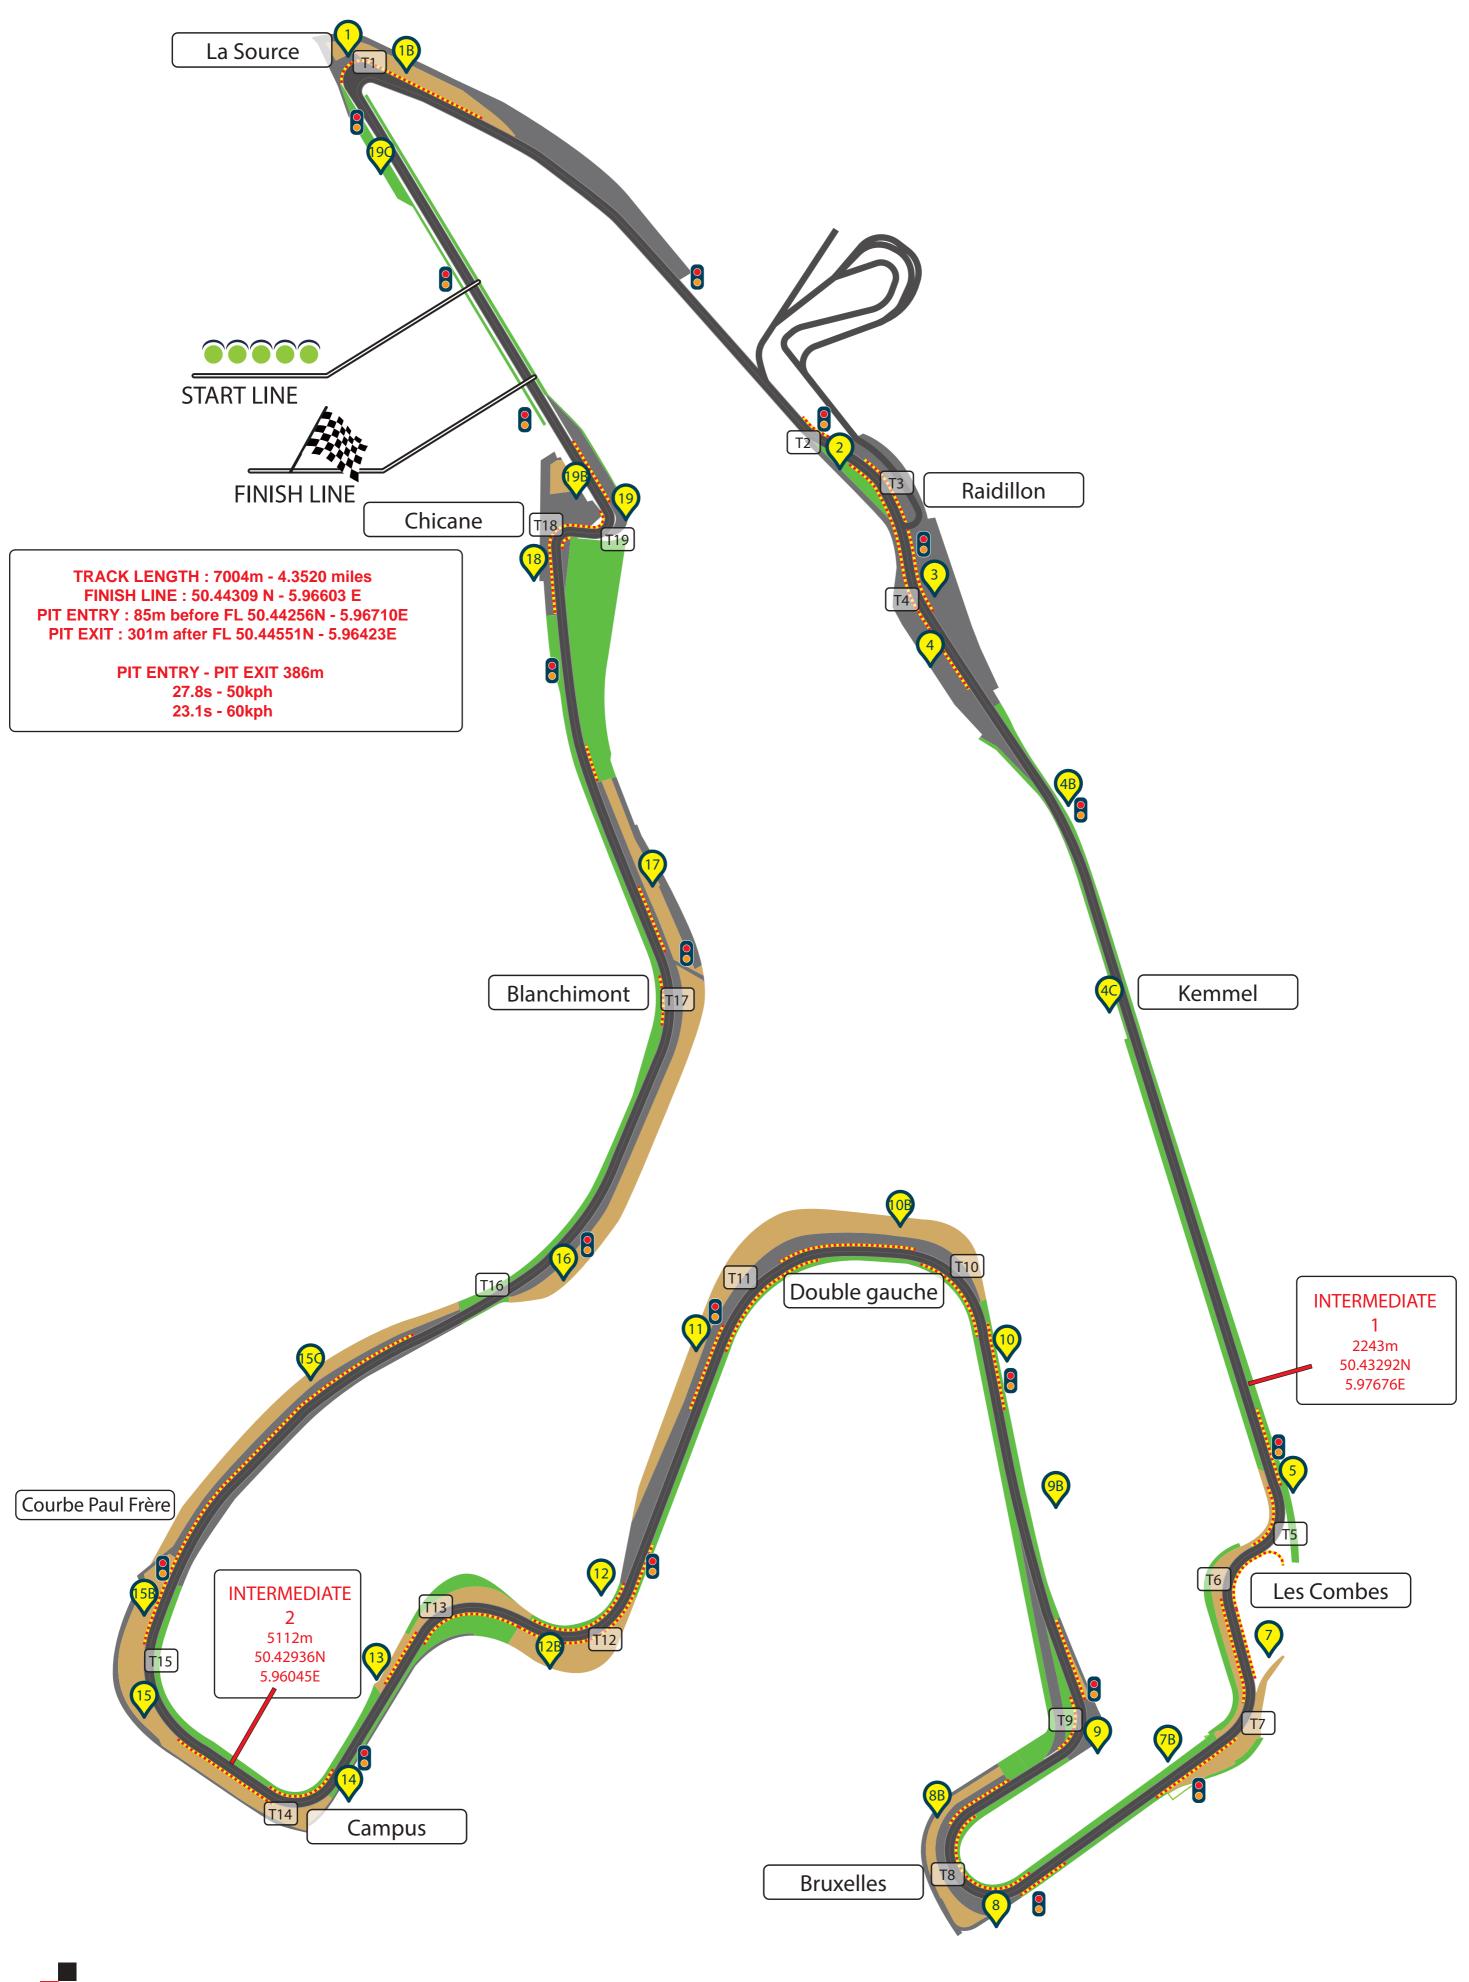

'         |  |  |
| 12,43-13,13       | MorphMy Caterham Graduates                                | R2                    | 30'         |  |  |
| 13,38-14,08       | Ford Modified                                             | R2                    | 30'         |  |  |
| 14,33-15,43       | Supercar Challenge/GT&Prototype Challenge                 | R2                    | 60' + 1 lap |  |  |
| 16,08-16,31       | Championnat de France de F4                               | R3                    | 20' + 1 lap |  |  |
| 16,56-17,31       | Ford Fiesta Sprint Cup/Mazda MX5 Trophy/Mini Racer Spain  | R2                    | 35'         |  |  |

Live TV

#### Start hour = start of the formation lap

Royal Automobile Club de Spa - Rue Jules Feller 1 - B-4800 Ensival www.racspa.be





















### Access to the circuit of Spa - Francorchamps

The accreditation Centre is at Spa Racing - Rue Saint-Laurent 1, 4970 Stavelot





# **Red zones – photographers access**







## **GREEN ZONES**





## **Zone Pits**











# **Zone Source (T1)**

























### **Podiums ceremonies**

#### **Master of ceremonies**

A master of ceremonies will be appointed by the RAC Spa to conduct the whole podium ceremony.

The person in charge of podium ceremonies of each serie can meet him to discuss the procedure of the ceremony.

#### **Podium ornament**

A) Rostrum & dais

The RAC Spa will set a podium background.

The RAC Spa will provide a board with the name of the serie, if the serie does not have its own board. It will be hung up at the fence in front of the rostrum.