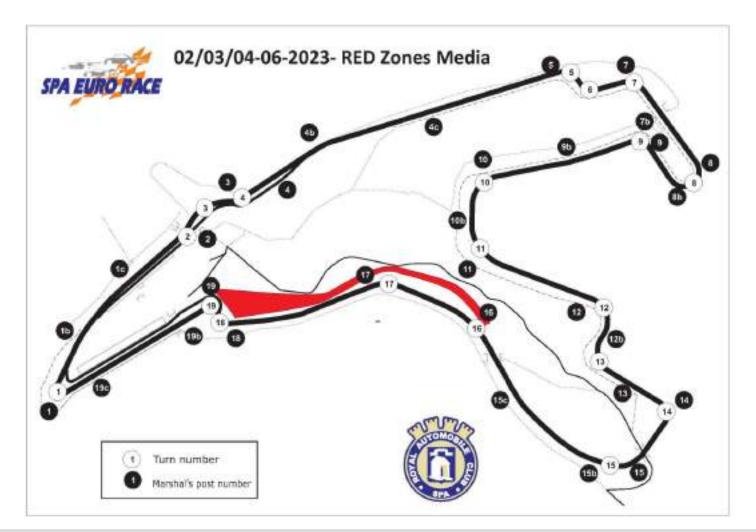

| R2                    | 30'         |  |  |
| 14,33-15,43       | Supercar Challenge/GT&Prototype Challenge                 | R2                    | 60' + 1 lap |  |  |
| 16,08-16,31       | Championnat de France de F4                               | R3                    | 20' + 1 lap |  |  |
| 16,56-17,31       | Ford Fiesta Sprint Cup/Mazda MX5 Trophy/Mini Racer Spain  | R2                    | 35'         |  |  |

Live TV

#### Start hour = start of the formation lap

Royal Automobile Club de Spa - Rue Jules Feller 1 - B-4800 Ensival www.racspa.be





















### Access to the circuit of Spa - Francorchamps

The accreditation Centre is at Spa Racing - Rue Saint-Laurent 1, 4970 Stavelot





# **Red zones – photographers access**







## **GREEN ZONES**





## **Zone Pits**











# **Zone Source (T1)**

























### **Podiums ceremonies**

#### **Master of ceremonies**

A master of ceremonies will be appointed by the RAC Spa to conduct the whole podium ceremony.

The person in charge of podium ceremonies of each serie can meet him to discuss the procedure of the ceremony.

#### **Podium ornament**

A) Rostrum & dais

The RAC Spa will set a podium background.

The RAC Spa will provide a board with the name of the serie, if the serie does not have its own board. It will be hung up at the fence in front of the rostrum.

The serie can place a podium background, but it must be made in accordance with the RAC Spa. Holes are totally forbidden.

Trophies and champagne will be laid out on a single tabl