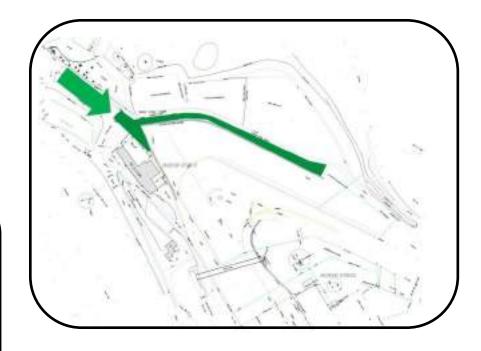

|
| 14,33-15,43       | Supercar Challenge/GT&Prototype Challenge                 | R2                    | 60' + 1 lap |  |  |
| 16,08-16,31       | Championnat de France de F4                               | R3                    | 20' + 1 lap |  |  |
| 16,56-17,31       | Ford Fiesta Sprint Cup/Mazda MX5 Trophy/Mini Racer Spain  | R2                    | 35'         |  |  |

Live TV

#### Start hour = start of the formation lap

Royal Automobile Club de Spa - Rue Jules Feller 1 - B-4800 Ensival www.racspa.be





















### Access to the circuit of Spa - Francorchamps

The accreditation Centre is at Spa Racing - Rue Saint-Laurent 1, 4970 Stavelot





# **Red zones – photographers access**







## **GREEN ZONES**





## **Zone Pits**











# **Zone Source (T1)**

























### **Podiums ceremonies**

#### **Master of ceremonies**

A master of ceremonies will be appointed by the RAC Spa to conduct the whole podium ceremony.

The person in charge of podium ceremonies of each serie can meet him to discuss the procedure of the ceremony.

#### **Podium ornament**

A) Rostrum & dais

The RAC Spa will set a podium background.

The RAC Spa will provide a board with the name of the serie, if the serie does not have its own board. It will be hung up at the fence in front of the rostrum.

The serie can place a podium background, but it must be made in accordance with the RAC Spa. Holes are totally forbidden.

Trophies and champagne will be laid out on a single table on one side of the podium.

B) Flags

Olympic games style "flat flags" will be used.