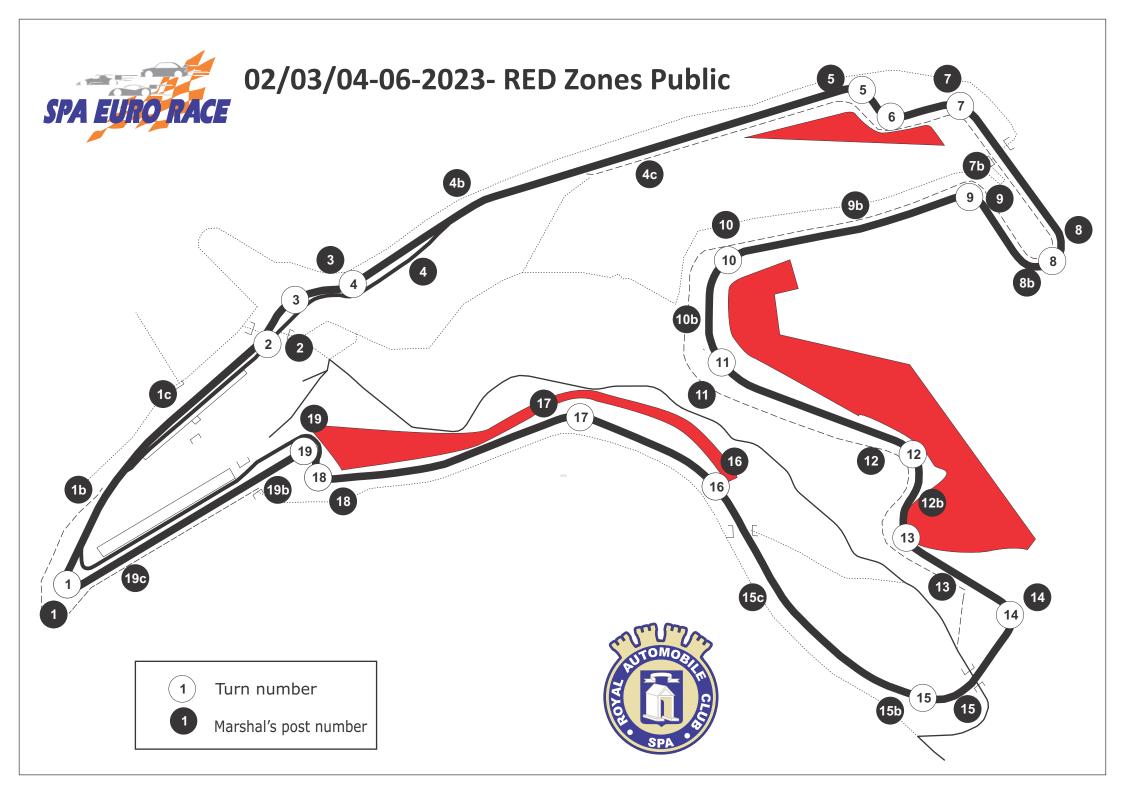

3-15,43       | Supercar Challenge/GT&Prototype Challenge                 | R2                    | 60' + 1 lap |  |  |
| 16,08-16,31       | Championnat de France de F4                               | R3                    | 20' + 1 lap |  |  |
| 16,56-17,31       | Ford Fiesta Sprint Cup/Mazda MX5 Trophy/Mini Racer Spain  | R2                    | 35'         |  |  |

Live TV

#### Start hour = start of the formation lap

Royal Automobile Club de Spa - Rue Jules Feller 1 - B-4800 Ensival www.racspa.be





















### Access to the circuit of Spa - Francorchamps

The accreditation Centre is at Spa Racing - Rue Saint-Laurent 1, 4970 Stavelot





# **Red zones – photographers access**







## **GREEN ZONES**





## **Zone Pits**











# **Zone Source (T1)**

























### **Podiums ceremonies**

#### **Master of ceremonies**

A master of ceremonies will be appointed by the RAC Spa to conduct the whole podium ceremony.

The person in charge of podium ceremonies of each serie can meet him to discuss the procedure of the ceremony.

#### **Podium ornament**

A) Rostrum & dais

The RAC Spa will set a podium background.

The RAC Spa will provide a board with the name of the serie, if the serie does not have its own board. It will be hung up at the fence in front of the rostrum.

The serie can place a podium background, but it must be made in accordance with the RAC Spa. Holes are totally forbidden.

Trophies and champagne will be laid out on a single table on one side of the podium.

B) Flags

Olympic games style "flat flags" will be used. RAC Spa w