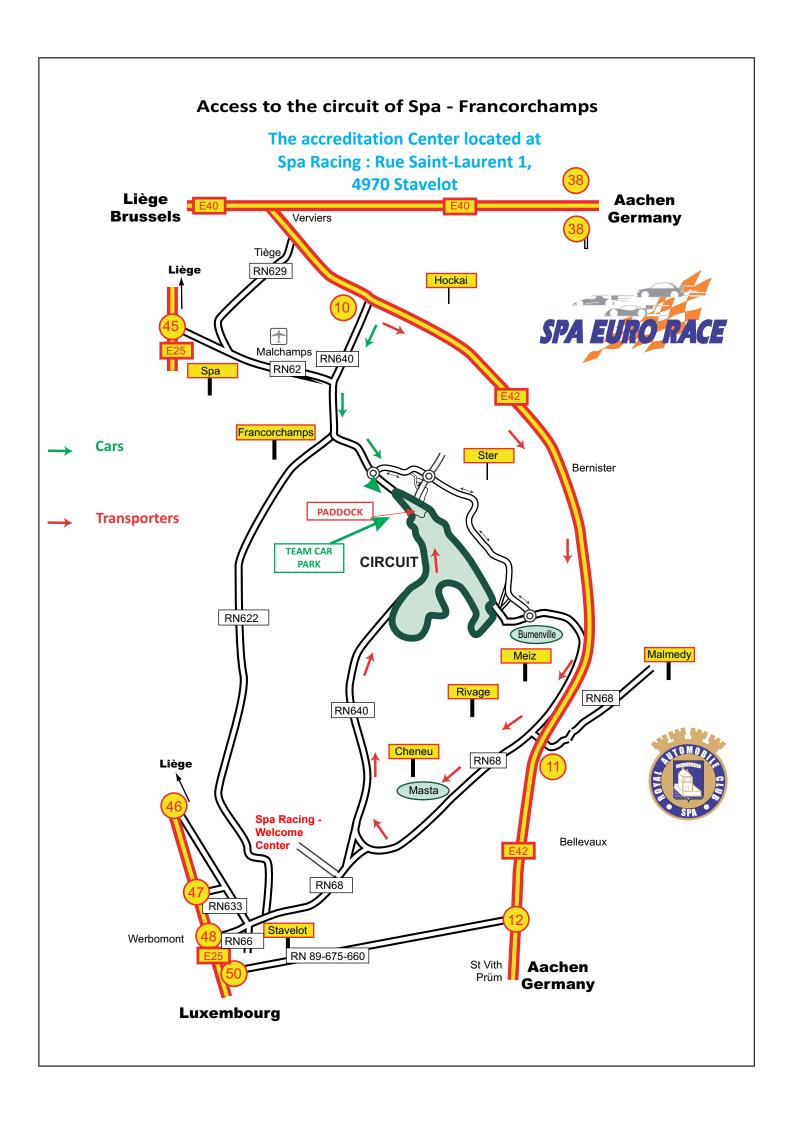

|  |  |
| 12,43-13,13       | MorphMy Caterham Graduates                                | R2                    | 30'         |  |  |
| 13,38-14,08       | Ford Modified                                             | R2                    | 30'         |  |  |
| 14,33-15,43       | Supercar Challenge/GT&Prototype Challenge                 | R2                    | 60' + 1 lap |  |  |
| 16,08-16,31       | Championnat de France de F4                               | R3                    | 20' + 1 lap |  |  |
| 16,56-17,31       | Ford Fiesta Sprint Cup/Mazda MX5 Trophy/Mini Racer Spain  | R2                    | 35'         |  |  |

Live TV

#### Start hour = start of the formation lap

Royal Automobile Club de Spa - Rue Jules Feller 1 - B-4800 Ensival www.racspa.be





















### Access to the circuit of Spa - Francorchamps

The accreditation Centre is at Spa Racing - Rue Saint-Laurent 1, 4970 Stavelot





# **Red zones – photographers access**







## **GREEN ZONES**





## **Zone Pits**











# **Zone Source (T1)**

























### **Podiums ceremonies**

#### **Master of ceremonies**

A master of ceremonies will be appointed by the RAC Spa to conduct the whole podium ceremony.

The person in charge of podium ceremonies of each serie can meet him to discuss the procedure of the ceremony.

#### **Podium ornament**

A) Rostrum & dais

The RAC Spa will set a podium background.

The RAC Spa will provide a board with the name of the serie, if the serie does not have its own board. It will be hung up at the fence in front of the rostrum.

The