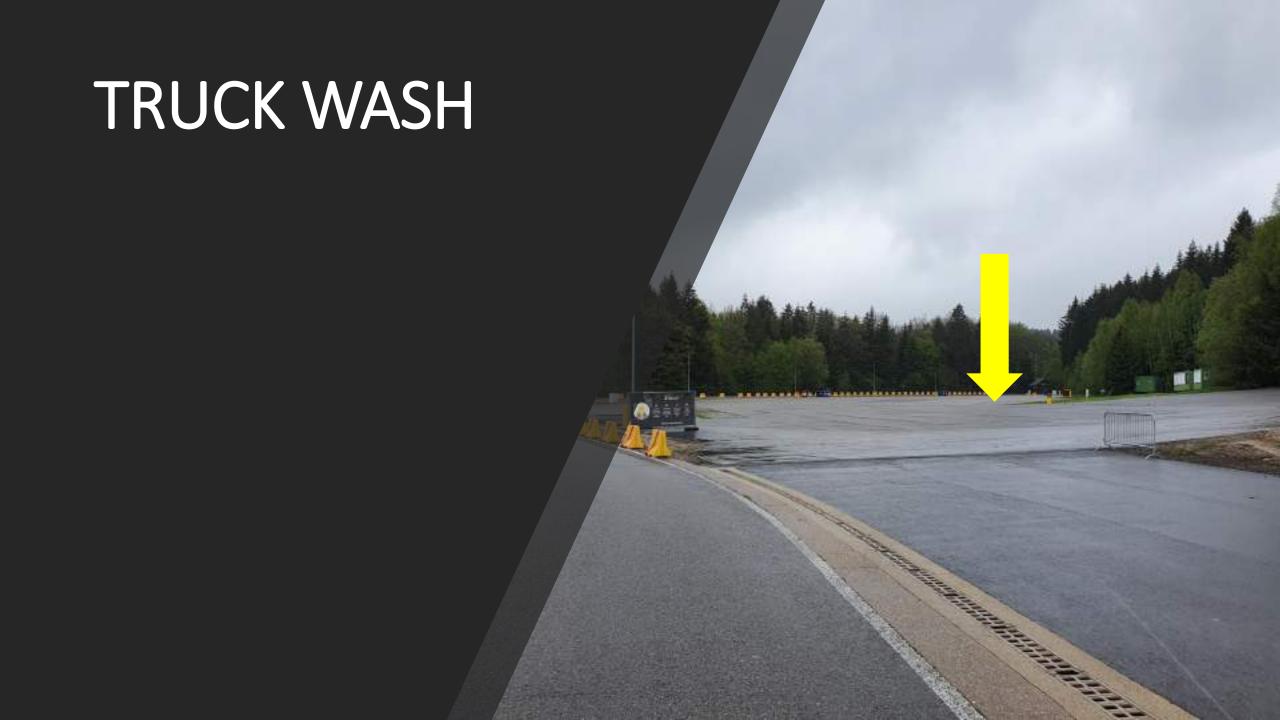

,43       | Supercar Challenge/GT&Prototype Challenge                 | R2                    | 60' + 1 lap |  |  |
| 16,08-16,31       | Championnat de France de F4                               | R3                    | 20' + 1 lap |  |  |
| 16,56-17,31       | Ford Fiesta Sprint Cup/Mazda MX5 Trophy/Mini Racer Spain  | R2                    | 35'         |  |  |

Live TV

#### Start hour = start of the formation lap

Royal Automobile Club de Spa - Rue Jules Feller 1 - B-4800 Ensival www.racspa.be





















### Access to the circuit of Spa - Francorchamps

The accreditation Centre is at Spa Racing - Rue Saint-Laurent 1, 4970 Stavelot





# **Red zones – photographers access**







## **GREEN ZONES**





## **Zone Pits**











# **Zone Source (T1)**

























### **Podiums ceremonies**

#### **Master of ceremonies**

A master of ceremonies will be appointed by the RAC Spa to conduct the whole podium ceremony.

The person in charge of podium ceremonies of each serie can meet him to discuss the procedure of the ceremony.

#### **Podium ornament**

A) Rostrum & dais

The RAC Spa will set a podium background.

The RAC Spa will provide a board with the name of the serie, if the serie does not have its own board. It will be hung up at the fence in front of the rostrum.

The serie can place a podium background, but it must be made in accordance with the RAC Spa. Holes are totally forbidden.

Trophies and champagne will be laid out on a single table on one side of the podium.

B) Flags

Olympic games style "flat flags" will be used. RAC Spa will