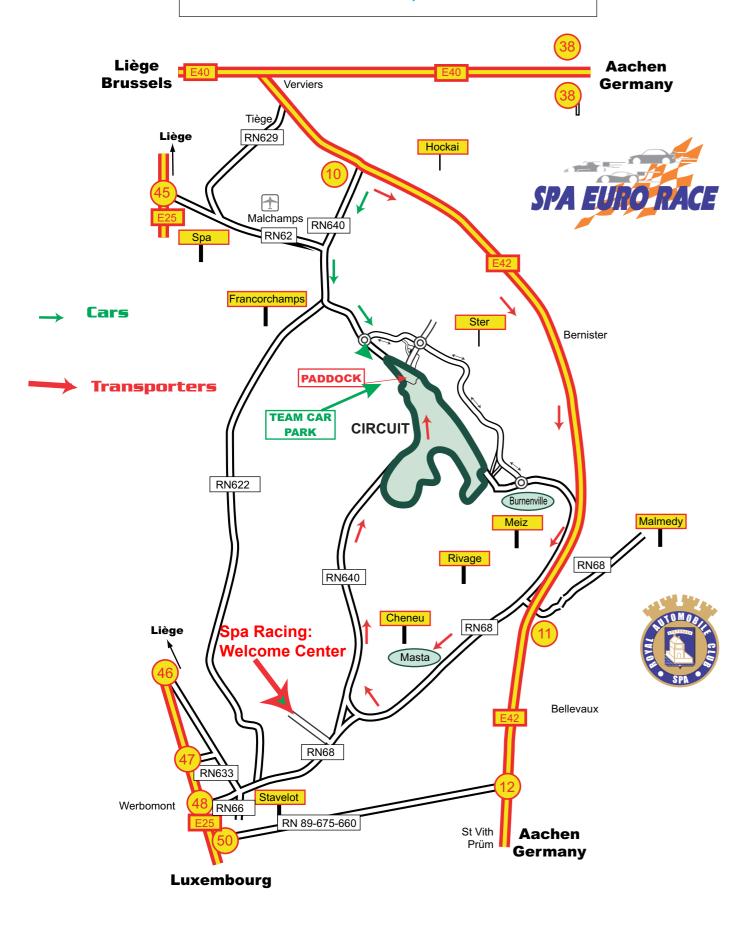

|  |  |
| 13,38-14,08       | Ford Modified                                             | R2                    | 30'         |  |  |
| 14,33-15,43       | Supercar Challenge/GT&Prototype Challenge                 | R2                    | 60' + 1 lap |  |  |
| 16,08-16,31       | Championnat de France de F4                               | R3                    | 20' + 1 lap |  |  |
| 16,56-17,31       | Ford Fiesta Sprint Cup/Mazda MX5 Trophy/Mini Racer Spain  | R2                    | 35'         |  |  |

Live TV

#### Start hour = start of the formation lap

Royal Automobile Club de Spa - Rue Jules Feller 1 - B-4800 Ensival www.racspa.be





















### Access to the circuit of Spa - Francorchamps

The accreditation Centre is at Spa Racing - Rue Saint-Laurent 1, 4970 Stavelot





# **Red zones – photographers access**







## **GREEN ZONES**





## **Zone Pits**











# **Zone Source (T1)**

























### **Podiums ceremonies**

#### **Master of ceremonies**

A master of ceremonies will be appointed by the RAC Spa to conduct the whole podium ceremony.

The person in charge of podium ceremonies of each serie can meet him to discuss the procedure of the ceremony.

#### **Podium ornament**

A) Rostrum & dais

The RAC Spa will set a podium background.

The RAC Spa will provide a board with the name of the serie, if the serie does not have its own board. It will be hung up at the fence in front of the rostrum.

The serie can place a podium background, but it must be made in accordance with the RAC Spa. Holes are totally forbidden.

Trophies and