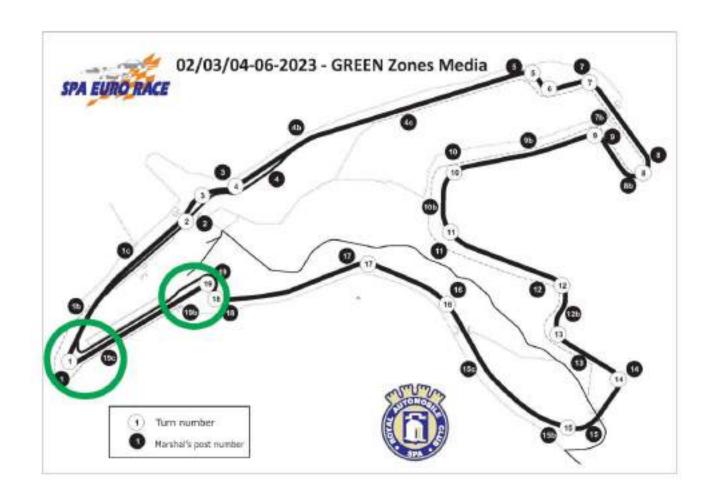

| R2                    | 30'         |  |  |
| 14,33-15,43       | Supercar Challenge/GT&Prototype Challenge                 | R2                    | 60' + 1 lap |  |  |
| 16,08-16,31       | Championnat de France de F4                               | R3                    | 20' + 1 lap |  |  |
| 16,56-17,31       | Ford Fiesta Sprint Cup/Mazda MX5 Trophy/Mini Racer Spain  | R2                    | 35'         |  |  |

Live TV

#### Start hour = start of the formation lap

Royal Automobile Club de Spa - Rue Jules Feller 1 - B-4800 Ensival www.racspa.be





















### Access to the circuit of Spa - Francorchamps

The accreditation Centre is at Spa Racing - Rue Saint-Laurent 1, 4970 Stavelot





# **Red zones – photographers access**







## **GREEN ZONES**





## **Zone Pits**











# **Zone Source (T1)**

























### **Podiums ceremonies**

#### **Master of ceremonies**

A master of ceremonies will be appointed by the RAC Spa to conduct the whole podium ceremony.

The person in charge of podium ceremonies of each serie can meet him to discuss the procedure of the ceremony.

#### **Podium ornament**

A) Rostrum & dais

The RAC Spa will set a podium background.

The RAC Spa will provide a board with the name of the serie, if the serie does not have its own board. It will be hung up at the fence in front of the rostrum.

The serie can place a podium background, but it must be made in accordance with the RAC Spa. Holes are totally forbidden.

Trophies and champagne will be laid out on a single table on one side of the podiu