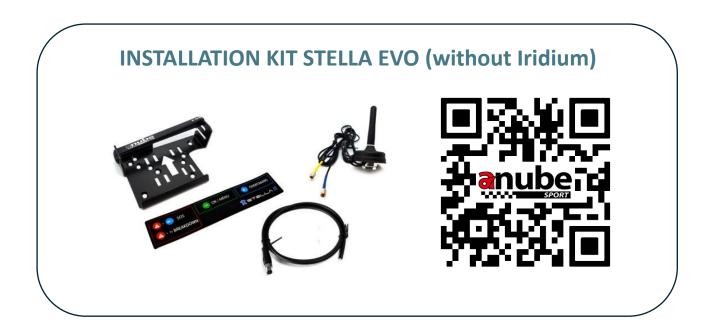

## **GPS System Advice**

The GPS system must be installed in accordance with Art.18.2 of 2025 FIA Regional Rally Sporting Regulations and Art.14 of the FPAK Prescripções Específicas de Ralis 2025.

AnubeSport will provide a GPS device (Stella Evo) to each vehicle during administrative checks, and the competitor is responsible for its installation using only the Stella installation kit indicated below.