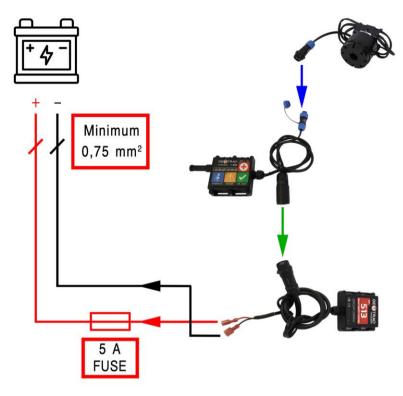

BE PAID ACCORDING TO THE GEOTRAQ PARTS LIST!

# **STEP 2** – PREPARE POSITIVE AND NEGATIVE CABLE FROM THE BATTERY TO THE DASH BOARD AND INSTALL INSULATED TERMINAL CONNECTORS (ONLY THOSE SUPPLIED BY THE ORGANISATION)

- IMPORTANT! THE BATTERY MASTER CUT-OFF (KILL) SWITCH <u>MUST NOT</u> DISCONNECT THE POWER SUPPLY FOR THE RALLY SAFETY SYSTEM.
- It is the responsibility of the competitors alone to provide, DIRECT POWER SUPPLY from the vehicle's battery
  according to the drawings provided.
- The power cables MUST be "flexible" (multi wire), insulated cables 2 x min 0.75 to 1.25 mm2 (WITH RED for positive (+) wire and BLACK for negative (-) wire insulation color).
- The connection MUST have an IN-LINE FUSE "BLADE TYPE" of 5A.



Page 2 of 8

#### **STEP 3** – MOUNTING THE SYSTEM - OVERVIEW



Overview of the system connections.

- You will receive two 6,3 mm female quick plug terminals for the power connection. <u>If you have old</u> <u>terminals</u>, <u>discard them</u> and use the provided new ones!
- IMPORTANT! USE ONLY THE PROVIDED QUICK PLUG TERMINALS! DO NOT USE YOUR OWN!
- IMPORTANT! USE PROPER TOOLS TO CRIMP THEM!



Following a change in the regulations, the 'Com-box' must be mounted in a central location as per indicated areas in blue, to enable both driver & co-driver to be able to reach the SOS button from their seat with seatbelts on. Shown are the mounting positions of the system components.

Page 3 of 8

#### **STEP 4** – MOUNT THE GPS TRACKER ON THE PROPER POSITION

- The best position is the "A-pillar" of the roll cage, or the horizontal member of the roll ca