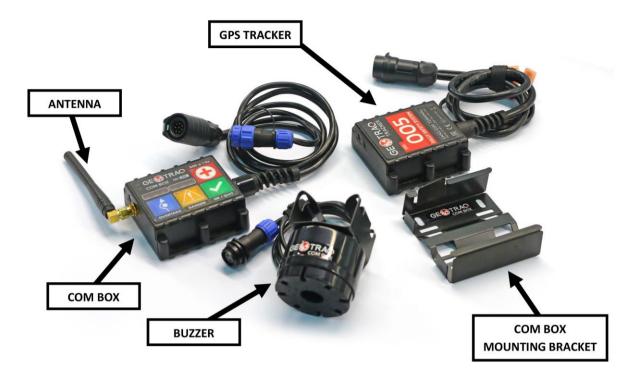

#### Art. 2.6 Senior Officials

|                                       | Name                              |
|---------------------------------------|-----------------------------------|
| Clerk of the Course:                  | Mr. Dávid MAJOR                   |
| Secretary of the Event:               | Mrs. Julianna TÖRÖK               |
| MNASZ Safety Delegate                 | Mr. Tibor OROSZLÁN                |
| Chief Safety Officer:                 | Mr. Attila MÓNI                   |
| Scrutineers (Chief Scrutineer):       | Mr. Szabolcs SOLTI                |
| Scrutineer                            | TBA*                              |
| Chief Medical Officer:                | TBA*                              |
| Competitors' Relations Officer (CRO): | Mr. István MÁTRAI Jr.             |
| Chief Timekeeper                      | Mr. Csaba GLÜCK / Chronomoto Kft. |
| Press Officer:                        | Mrs. Réka ERŐS                    |
| GPS evaluation                        | GEOTRAQ                           |