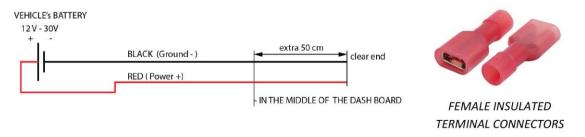

HE SYSTEM COMPONENTS IS ALLOWED! ANY DAMAGE TO THE EQUIPMENT MUST BE PAID ACCORDING TO THE GEOTRAQ PARTS LIST!

# **STEP 2** – PREPARE POSITIVE AND NEGATIVE CABLE FROM THE BATTERY TO THE DASH BOARD AND INSTALL INSULATED TERMINAL CONNECTORS (ONLY THOSE SUPPLIED BY THE ORGANISATION)

- IMPORTANT! THE BATTERY MASTER CUT-OFF (KILL) SWITCH <u>MUST NOT</u> DISCONNECT THE POWER SUPPLY FOR THE RALLY SAFETY SYSTEM.
- It is the responsibility of the competitors alone to provide, DIRECT POWER SUPPLY from the vehicle's battery
  according to the drawings provided.
- The power cables MUST be "flexible" (multi wire), insulated cables 2 x min 0.75 to 1.25 mm2 (WITH RED for positive (+) wire and BLACK for negative (-) wire insulation color).
- The connection MUST have an IN-LINE FUSE "BLADE TYPE" of 5A.



Page 2 of 8

#### **STEP 3** – MOUNTING THE SYSTEM - OVERVIEW



Overview of the system connections.

- You will receive two 6,3 mm female quick plug terminals for the power connection. <u>If you have old</u> <u>terminals</u>, <u>discard them</u> and use the provided new ones!
- IMPORTANT! USE ONLY THE PROVIDED QUICK PLUG TERMINALS! DO NOT USE YOUR OWN!
- IMPORTANT! USE PROPER TOOLS TO CRIMP THEM!



Following a change in the regulations, the 'Com-box' must be mounted in a central location as per indicated areas in blue, to enable both driver & co-driver to be able to reach the SOS button from their seat with seatbelts on. Shown are the mounting positions of the system components.

Page 3 of 8

#### **STEP 4** – MOUNT THE GPS TRACKER ON THE PROPER POSITION

- The best position is the "A-