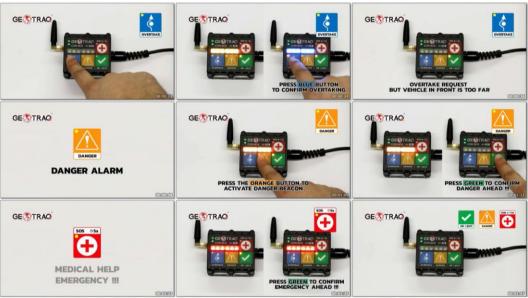

#### Art. 2.6 Senior Officials

|                                       | Name                              |
|---------------------------------------|-----------------------------------|
| Clerk of the Course:                  | Mr. Dávid MAJOR                   |
| Secretary of the Event:               | Mrs. Julianna TÖRÖK               |
| MNASZ Safety Delegate                 | Mr. Tibor OROSZLÁN                |
| Chief Safety Officer:                 | Mr. Attila MÓNI                   |
| Scrutineers (Chief Scrutineer):       | Mr. Szabolcs SOLTI                |
| Scrutineer                            | TBA*                              |
| Chief Medical Officer:                | TBA*                              |
| Competitors' Relations Officer (CRO): | Mr. István MÁTRAI Jr.             |
| Chief Timekeeper                      | Mr. Csaba GLÜCK / Chronomoto Kft. |
| Press Officer:                        | Mrs. Réka ERŐS                    |
| GPS evaluation                        | GEOTRAQ                           |