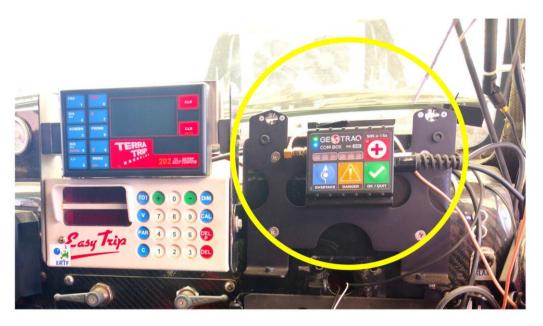

#### Art. 2.6 Senior Officials

|                                       | Name                              |
|---------------------------------------|-----------------------------------|
| Clerk of the Course:                  | Mr. Dávid MAJOR                   |
| Secretary of the Event:               | Mrs. Julianna TÖRÖK               |
| MNASZ Safety Delegate                 | Mr. Tibor OROSZLÁN                |
| Chief Safety Officer:                 | Mr. Attila MÓNI                   |
| Scrutineers (Chief Scrutineer):       | Mr. Szabolcs SOLTI                |
| Scrutineer                            | TBA*                              |
| Chief Medical Officer:                | TBA*                              |
| Competitors' Relations Officer (CRO): | Mr. István MÁTRAI Jr.             |
| Chief Timekeeper                      | Mr. Csaba GLÜCK / Chronomoto Kft. |
| Press Officer:                        | Mrs. Réka ERŐS                    |
| GPS evaluation                        | GEOTRAQ                           |