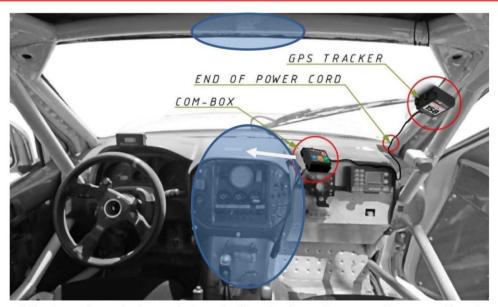

STEM.
- It is the responsibility of the competitors alone to provide, DIRECT POWER SUPPLY from the vehicle's battery
  according to the drawings provided.
- The power cables MUST be "flexible" (multi wire), insulated cables 2 x min 0.75 to 1.25 mm2 (WITH RED for positive (+) wire and BLACK for negative (-) wire insulation color).
- The connection MUST have an IN-LINE FUSE "BLADE TYPE" of 5A.



Page 2 of 8

#### **STEP 3** – MOUNTING THE SYSTEM - OVERVIEW



Overview of the system connections.

- You will receive two 6,3 mm female quick plug terminals for the power connection. <u>If you have old</u> <u>terminals</u>, <u>discard them</u> and use the provided new ones!
- IMPORTANT! USE ONLY THE PROVIDED QUICK PLUG TERMINALS! DO NOT USE YOUR OWN!
- IMPORTANT! USE PROPER TOOLS TO CRIMP THEM!



Following a change in the regulations, the 'Com-box' must be mounted in a central location as per indicated areas in blue, to enable both driver & co-driver to be able to reach the SOS button from their seat with seatbelts on. Shown are the mounting positions of the system components.

Page 3 of 8

#### **STEP 4** – MOUNT THE GPS TRACKER ON THE PROPER POSITION

- The best position is the "A-pillar" of the roll cage, or the horizontal member of the roll cage, with the tracker facing upwards.
- IMPORTANT! THE GPS TRACKER MUST HAVE VISIBILITY TO THE SKY (NO METAL ON TOP OF THE DEVICE)
- . IMPORTANT! INSTALLATION IS DONE WITH CABLE TIES TROUGH THE HOLES OF THE BASE OF THE DEVICE
- IMPORTANT! POSITION THE DEVICE IN SUCH A WAY THAT NO DIRECT DAMAGE CAN BE DONE!



Installation of the GPS TRACK