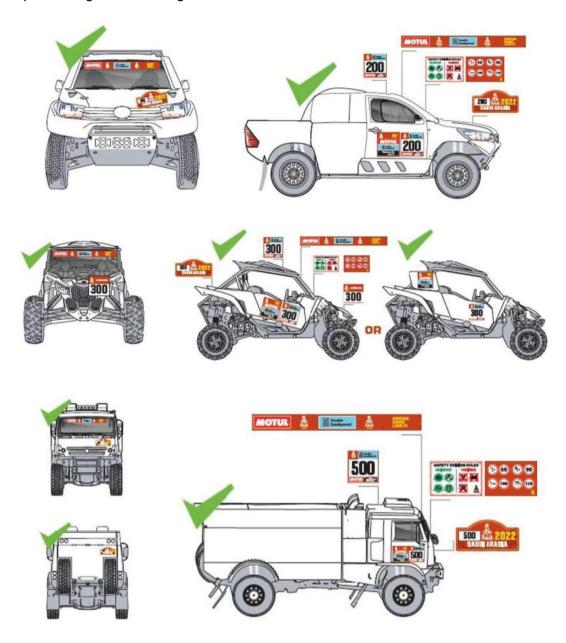

SR., that all electronic and data storage devices not authorized are prohibited on board vehicles. This will be checked by the Scrutineers, and not complying with will be punished by the Stewards.

Reconnaissance of the entire "Desert Express 300" route is forbidden!



Mátrai István Jr. +36 20 417 6249

#### Expected time shedule:

| Friday<br>21. March | Technical Scrutineering<br>Briefing / Start TC / HQ / Szerviz Park | 17:00-20:30   |
|---------------------|--------------------------------------------------------------------|---------------|
| Sunday<br>22. March | Service area / Final Scrutineering / Prize Giving Ceremony         | 07:00 - 19:00 |

#### SERVICE PARK ENVIRONMENTAL MARSHAL



Mr. Ferenc Scheibenhoffer +36303566111

List and positioning of advertising in the Bulletin!



### Appendix 4 – Extracts from FROM HUNGARIAN CCRC ANNEX VIII. – COMPETITORS' EQUIPMENT

|              |                               |                                       | Cross-C             | ountry                                          |                                                 |  |
|--------------|-------------------------------|---------------------------------------|---------------------|-------------------------------------------------|-------------------------------------------------|--|
| 20           | )25                           | ULT, STK,<br>CHG, SSV,<br>TRK, T4 NAT | тн                  | - UP -                                          | RAID                                            |  |
|              | Homolgated <sup>1</sup>       | Mandatory