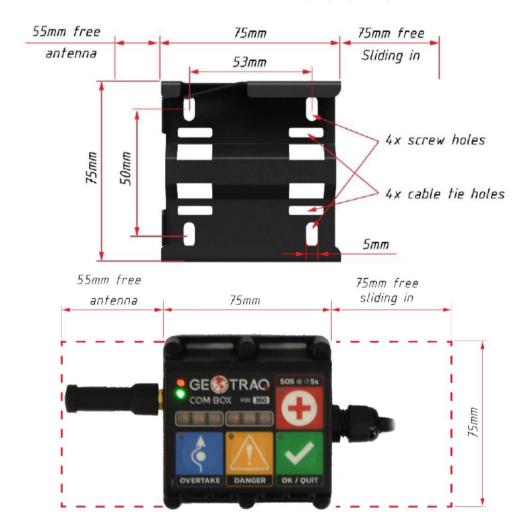

ng bracket as shown in the graphics below, or you can use industrial grade
  velcro or double-sided tape to stick it to a good surface or use cable ties to fix it to a central location
  on the dashboard or to the overhead tube of the roll cage above the centre of the dashboard.
- If needed, additional opening can be drilled to fix it on the required position.
- IMPORTANT! THE COM-BOX MUST BE IN REACH OF THE DRIVER / CO-DRIVER TO OPERATE THE BUTTONS!
- IMPORTANT! ENSURE THERE IS SUFFICIENT SPACE AT THE SIDE OF THE UNIT TO ENABLE THE ANTENNA / EXTENSION TO BE FITTED AND SLIDE THE UNIT INTO THE BRACKET!

Page 4 of 8



Installation of the Com-Box unit with bracket on the dashboard using bolts. **This must be in a CENTRAL**location and not as indicated above, only in front of the co-driver.



Page **5** of **8** 

IMPORTANT! No bolt/screw heads or cable/zip ties can protrude over the red line as marked bellow.









Cable / zip tie fixture

Screw / bolt fixture

Com-Box unit installed in bracket

- When the mounting bracket is securely installed, you can slide-in the Com-Box unit in.
- When slided in you MUST lock the device in place by pushing the top locking mechanism.



• IMPORTANT! THE ANTENNA NEEDS AT LEAST 55mm ON ALL SIDES TO WORK PROPERLY! MAKE SURE NOT TO PLACE IT RIGHT NEXT TO OTHER METAL COMPONENTS!

#### **STEP 6** – CHECK THE STATUS OF THE RALLY SAFETY SYSTEM.

- First, make sure the antenna is connected (optional extension cable and antenna)
- Second, check the blue connectors (buzzer) are tight
- Third, check the connection of the black connectors between t