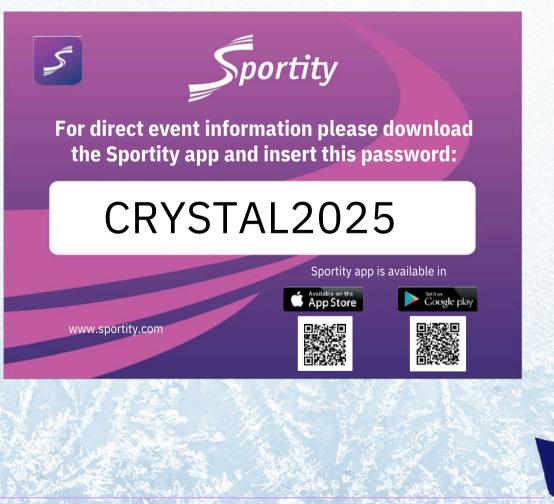

To stay up to date with information, possible restrictions and latest updates please follow com- petition on Sportity App (<u>iOS/Apple</u> and <u>Android</u>) using code: **CRYSTAL2025** 