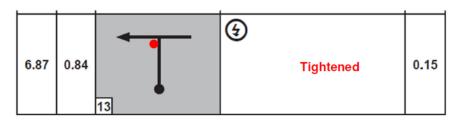

Target Time for the Road Sections between TC 3B and TC 3D, and TC 10B and TC 10D, is 0 hours 38 minutes, which includes an allowance for refuelling.

The Road Book should show that SS 2/5 post 5 is further tightened. The correct layout was clearly marked on the road before recce commenced.

## SS 2/5 Abbey St Bathans. Road Book Page 18

The Road Book should show that SS 3/6 post 13 is tightened. The correct layout was clearly marked on the road before recce commenced.

### SS 3/6 Blackadder. Road Book Page 27