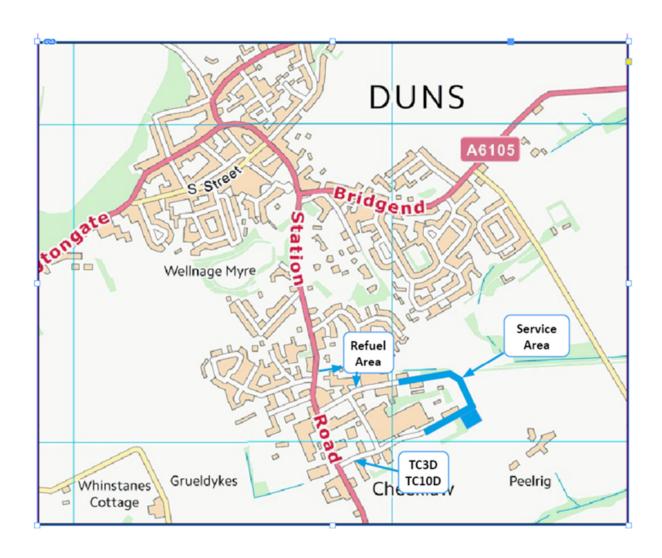

#### Road Book

Owing to flooding, there will be additional Service facilities within Duns Industrial Estate (with landowners' permission) as shown on the attached map.

Revised Road Book pages and Event Schedule are also attached.

The following Time Controls are cancelled:

TC 0, TC 3C (Service In will be combined with TC 3B Regroup Out), TC 6B and TC 10C (Service In will be combined with TC 10B Regroup Out).

Leg 1 will start from TC 0A and Leg 2 will start from TC 6C. Time Cards for each Leg will be distributed at these controls.

TC 3D and TC 10D are relocated as shown on the attached map.

Competitors should arrive at the ceremonial start (TC 0A) and re-start (TC 6B) no more than 20 minutes before their due start time from these controls, which will be shown on the list of starters published on the Official Notice Board on Sportity.