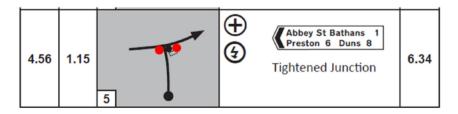

Target Time for the Road Sections between TC 3B and TC 3D, and TC 10B and TC 10D, is 0 hours 38 minutes, which includes an allowance for refuelling.

The Road Book should show that SS 2/5 post 5 is further tightened. The correct layout was clearly marked on the road before recce commenced.

## SS 2/5 Abbey St Bathans. Road Book Page 18

The Road Book should show that SS 3/6 post 13 is tightened. The correct layout was clearly marked on the road before recce commenced.

### SS 3/6 Blackadder. Road Book Page 27