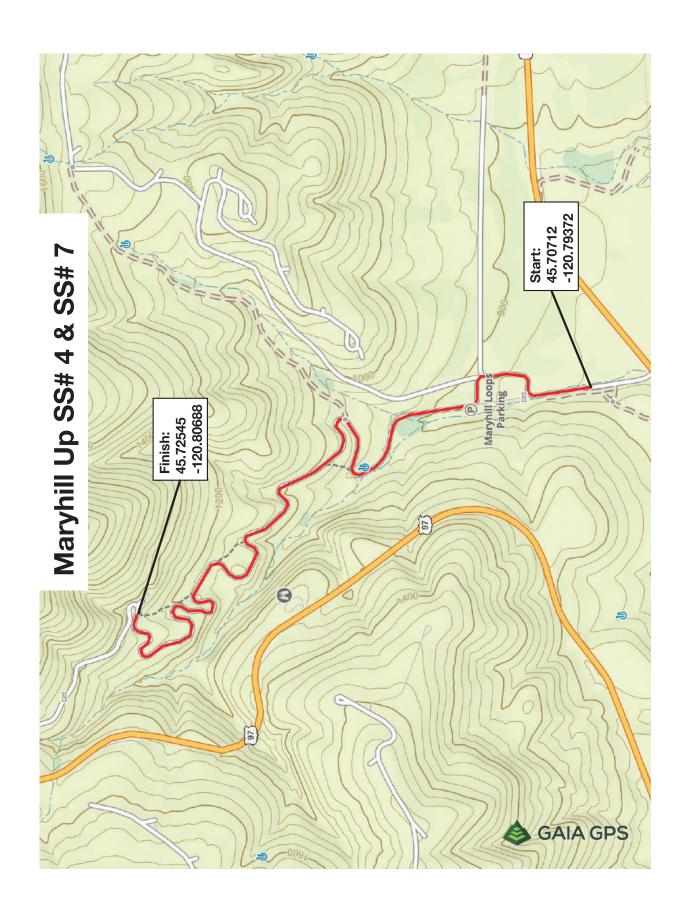

# Maryhill Up

The route of Maryhill Up stage is the same as the Maryhill stage used in previously years, most recently in the 2023 Oregon Trail Rally. It is a private road. The stage surface is tarmac and there will be a number of anti-corner cutting devices placed on that stage road.

Note: When exiting this stage during recce, use care when turning onto US-97 South.