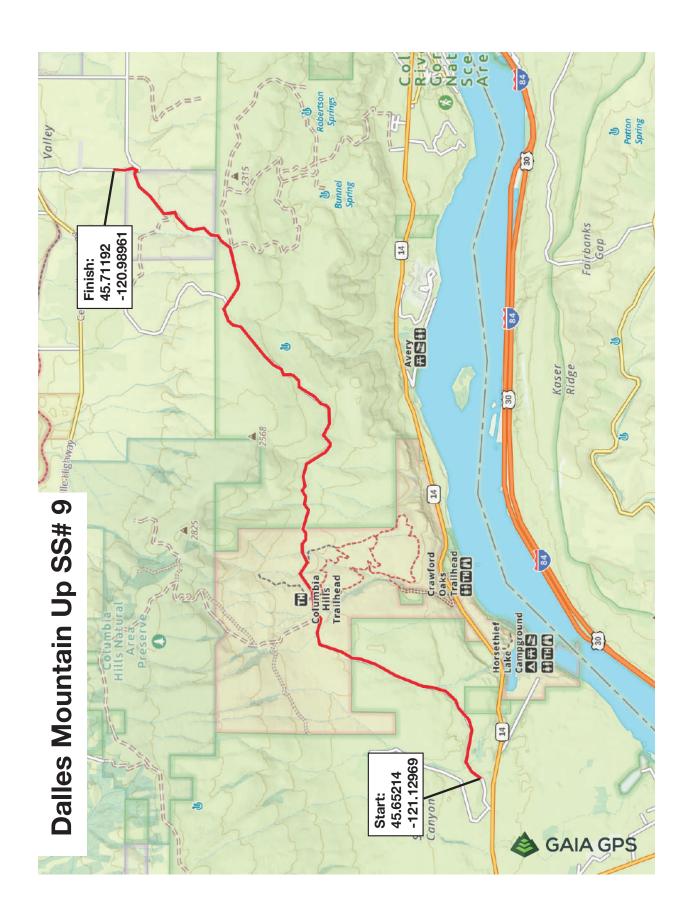

#### **Dalles Mountain Up**

The route of the Dalles Mountain Up stage is the same as the Dalles Mountain Up stage used in the 2023 Oregon Trail Rally. The stage surface is gravel. There will be two-way recce traffic on this stage road.