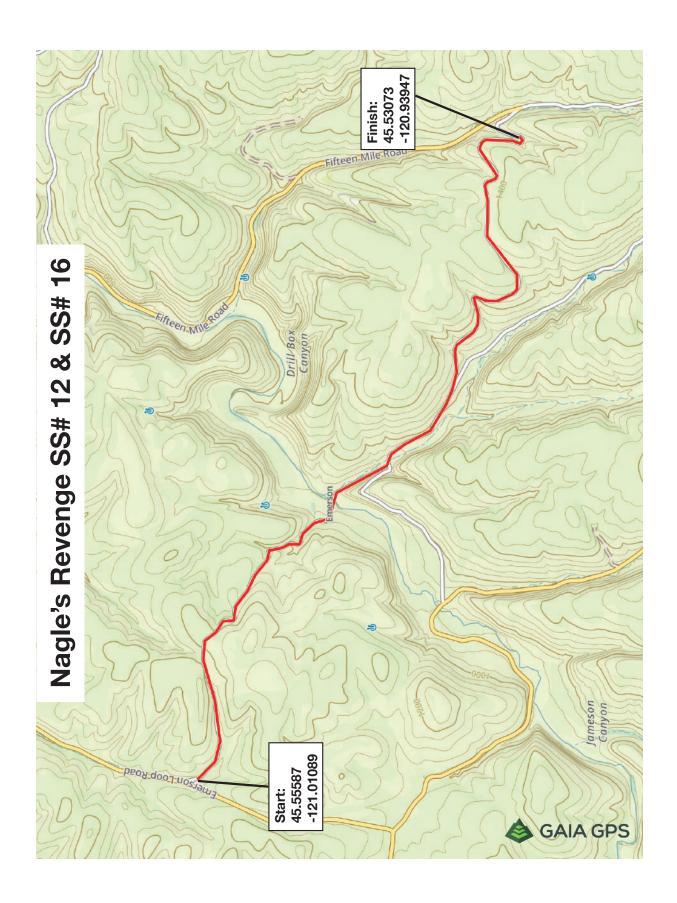

#### Nagle's Revenge

The route of the Nagle's Revenge stage is the same as the Nagle's Revenge stage used in the 2023 Oregon Trail Rally. It follows Roberts Market Road between Emerson Loop Road and Fifteen Mile Road. The stage surface is gravel.