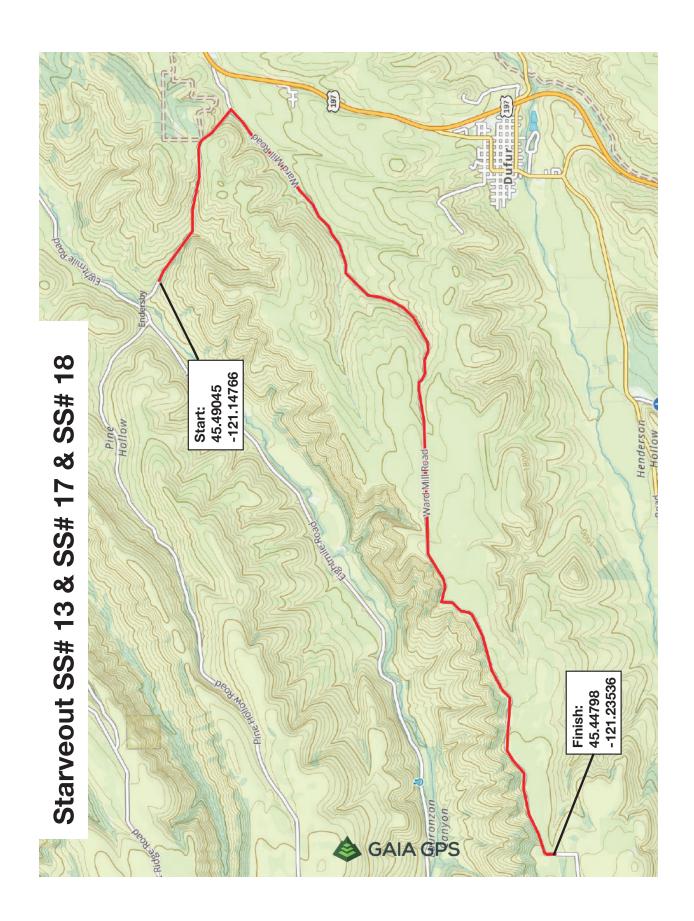

#### **Starveout**

The route of the Starveout stage is the same as the Starveout stage used in previously years, most recently in the 2023 Oregon Trail Rally. It follows Endersby Cut Off Road, starting near Eight Mile Road, and turns onto a private farm road, finishing near where it intersects with Burtner Road. The stage surface is gravel.

#### **No-Go Zones**

Due to neighbors' concerns, rally traffic, including recce traffic, is prohibited on some roads. These roads are Roberts Market Road south of its junction with Fifteen Mile Road (near the end of the Nagle's Revenge stage), Wrentham Market Road south of its junction with Mason Road (near the end of the Shadowbuck stage), and Center Ridge Road east of Hastings Ridge Road.