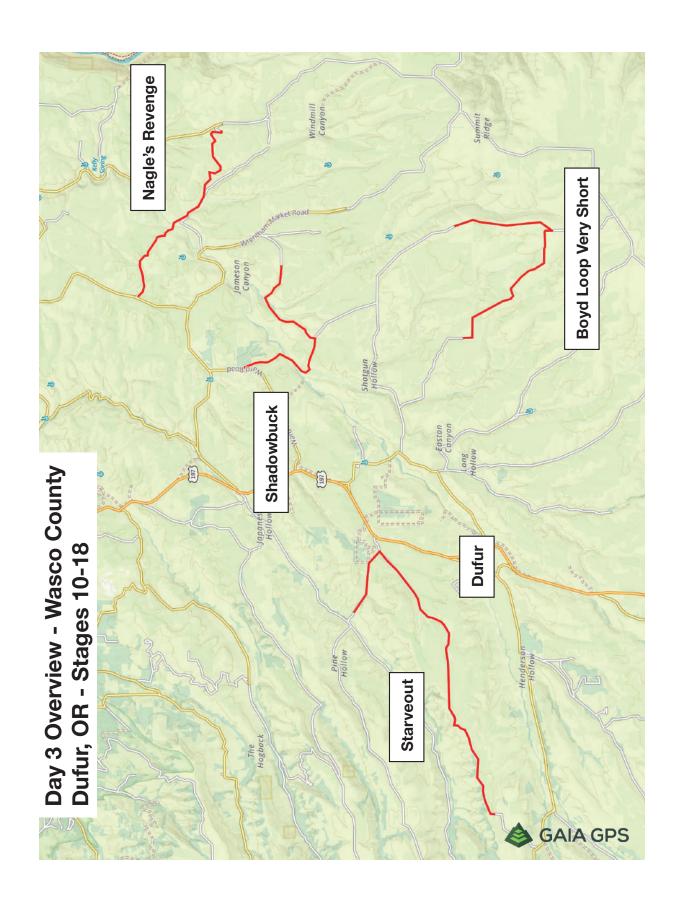

# Wasco County, OR (Southern/Sunday/Dufur) Stages

# **Boyd Loop Very Short**

The route of the Boyd Loop Very Short stage is the same as the Boyd Loop Very Short stage used in previously years, most recently in the 2023 Oregon Trail Rally. It follows Hastings Ridge Road and then turns onto Steuber Road. The stage surface is gravel.

#### Nagle's Revenge

The route of the Nagle's Revenge stage is the same as the Nagle's Revenge stage used in the 2023 Oregon Trail Rally. It follows Roberts Market Road between Emerson Loop Road and Fifteen Mile Road. The stage surface is gravel.

# **Shadow Buck**

The route of the Shadow Buck (or Shadowbuck) stage is the same as the Shadow Buck stage used in previously years, most recently in the 2023 Oregon Trail Rally. It follows Fax Road, starting near Ward Road, and turns onto Mason Road, finishing near where it intersects with Wrentham Market Road. The stage surface is gravel.

#### **Starveout**

The route of the Starveout stage is the same as the Starveout stage used in previously years, most recently in the 2023 Oregon Trail Rally. It follows Endersby Cut Off Road, starting near Eight Mile Road, and turns onto a private farm road, finishing near where it intersects with Burtner Road. The stage surface is gravel.