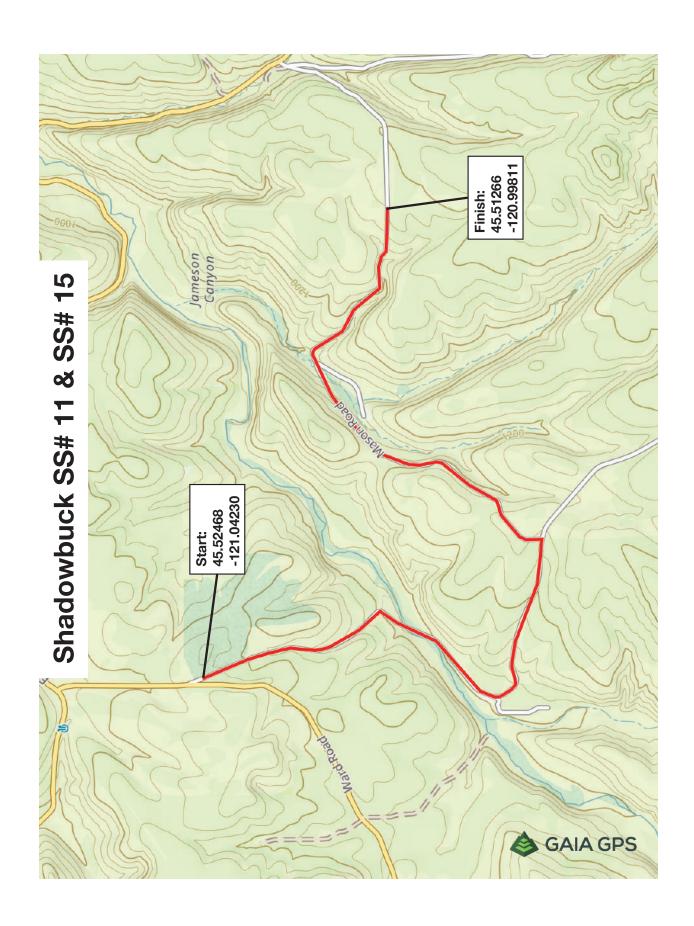

# **Shadow Buck**

The route of the Shadow Buck (or Shadowbuck) stage is the same as the Shadow Buck stage used in previously years, most recently in the 2023 Oregon Trail Rally. It follows Fax Road, starting near Ward Road, and turns onto Mason Road, finishing near where it intersects with Wrentham Market Road. The stage surface is gravel.

#### **No-Go Zones**

Due to neighbors' concerns, rally traffic, including recce traffic, is prohibited on some roads. These roads are Roberts Market Road south of its junction with Fifteen Mile Road (near the end of the Nagle's Revenge stage), Wrentham Market Road south of its junction with Mason Road (near the end of the Shadowbuck stage), and Center Ridge Road east of Hastings Ridge Road.