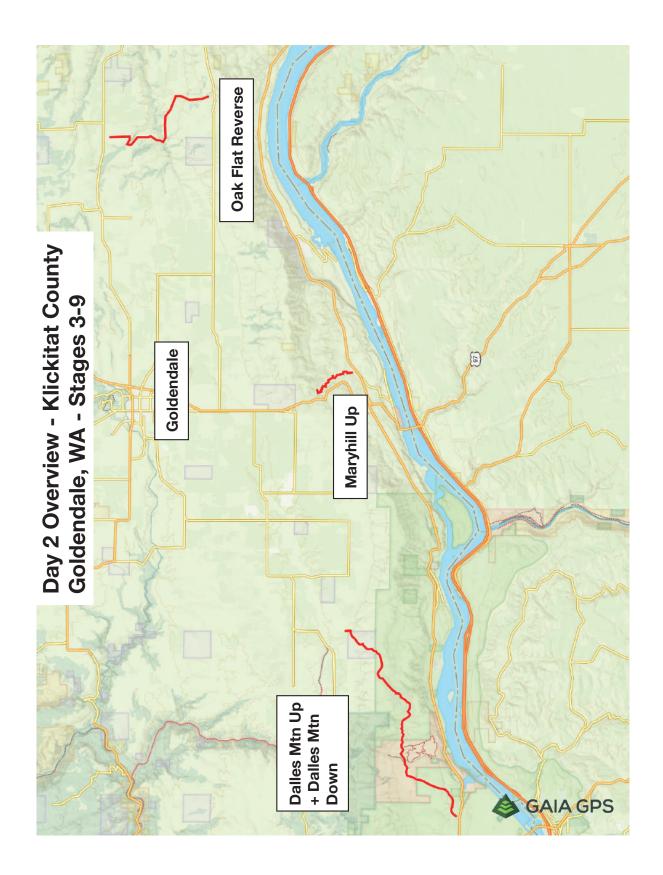

This document may refer to the stages run on Saturday as the Klickitat County (or Goldendale) stages and the ones run on Sunday as the Wasco County (or Dufur) stages.

# Klickitat County, WA (Northern/Saturday/Goldendale) Stages

#### **Dalles Mountain Down**

The route of the Dalles Mountain Down stage road is the same as the Dalles Mountain Down stage used in the 2021 Oregon Trail Rally. The stage surface is gravel. There will be two-way recce traffic on this stage road.

#### **Dalles Mountain Up**

The route of the Dalles Mountain Up stage is the same as the Dalles Mountain Up stage used in the 2023 Oregon Trail Rally. The stage surface is gravel. There will be two-way recce traffic on this stage road.

# Maryhill Up

The route of Maryhill Up stage is the same as the Maryhill stage used in previously years, most recently in the 2023 Oregon Trail Rally. It is a private road. The stage surface is tarmac and there will be a number of anti-corner cutting devices placed on that stage road.

#### **Oak Flat Reverse**

The route of the Oak Flat Reverse stage is the same as the Oak Flat Reverse stage used in previously years, most recently in the 2023 Oregon Trail Rally. It follows Oak Flat Road, starting near Bickleton Hwy and finishing near where it intersects with Hoctor Road. The stage surface is mostly gravel with some tarmac.