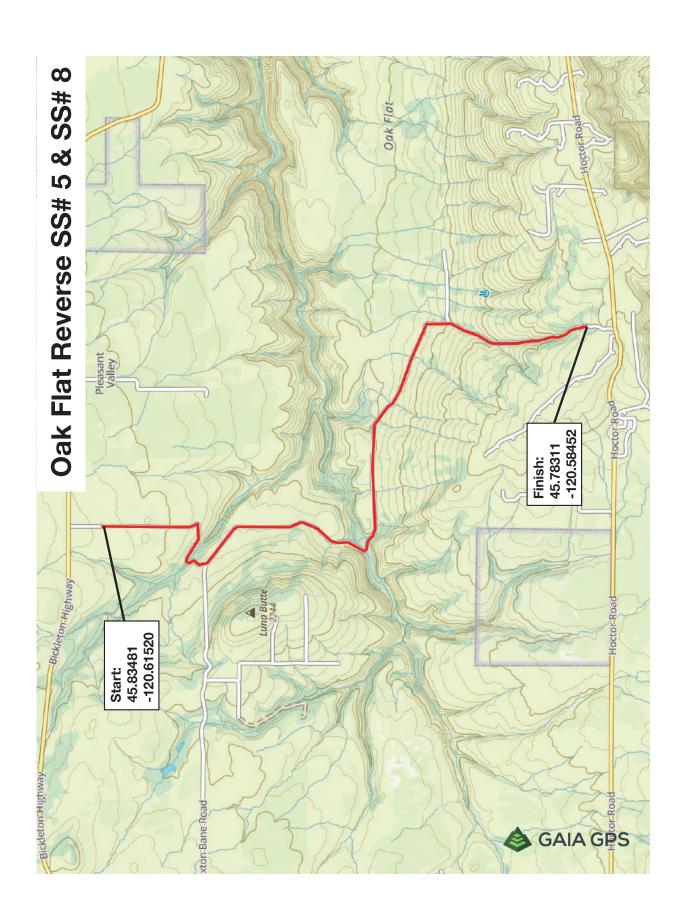

#### **Oak Flat Reverse**

The route of the Oak Flat Reverse stage is the same as the Oak Flat Reverse stage used in previously years, most recently in the 2023 Oregon Trail Rally. It follows Oak Flat Road, starting near Bickleton Hwy and finishing near where it intersects with Hoctor Road. The stage surface is mostly gravel with some tarmac.

There are many residences along this road, so please watch your speed to limit dust and be extra nice to anyone you come across.