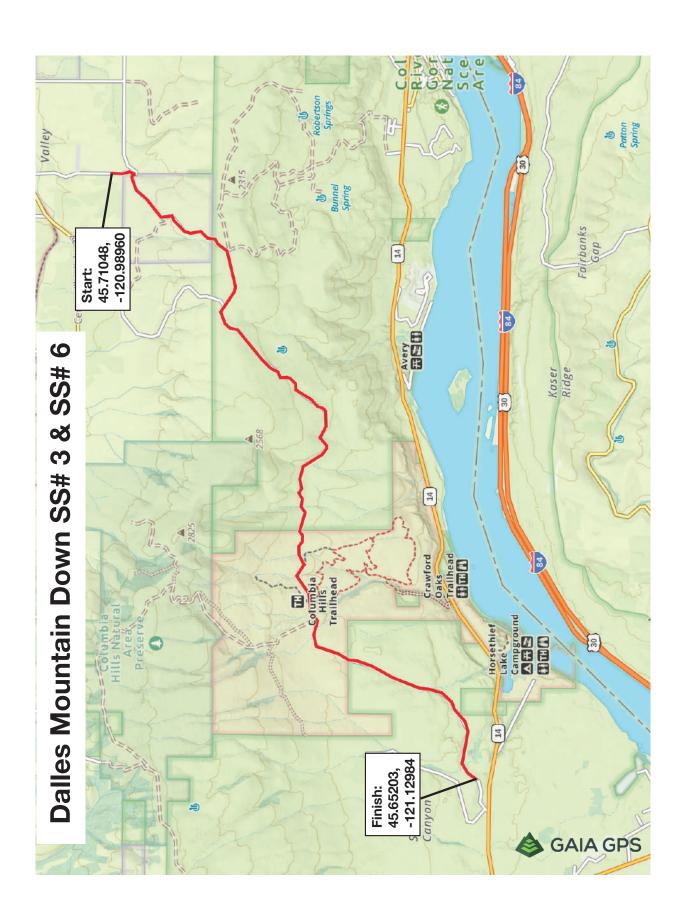

#### **Dalles Mountain Down**

The route of the Dalles Mountain Down stage road is the same as the Dalles Mountain Down stage used in the 2021 Oregon Trail Rally. The stage surface is gravel. There will be two-way recce traffic on this stage road.