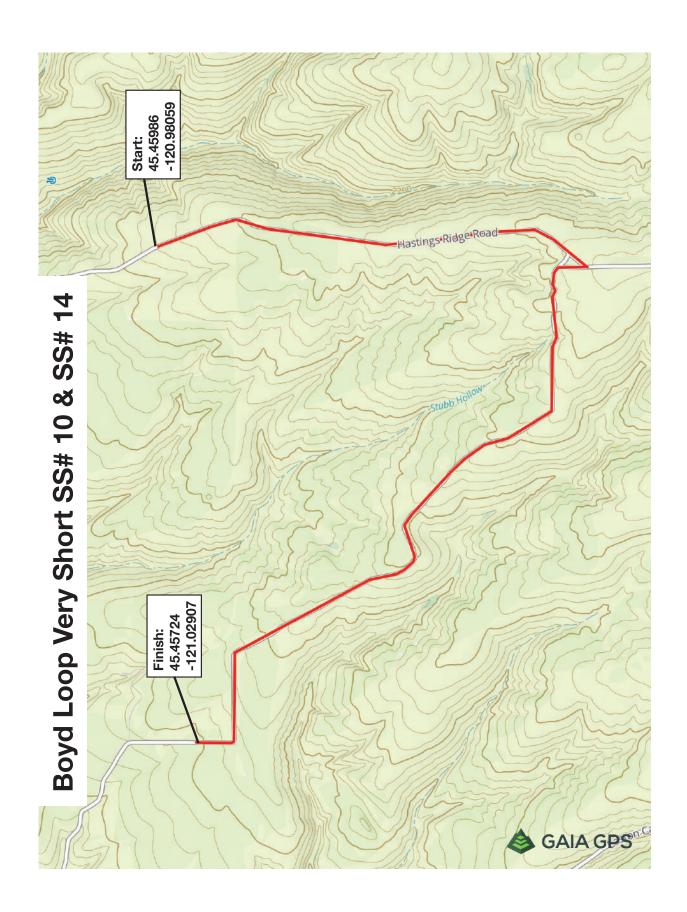

# **Boyd Loop Very Short**

The route of the Boyd Loop Very Short stage is the same as the Boyd Loop Very Short stage used in previously years, most recently in the 2023 Oregon Trail Rally. It follows Hastings Ridge Road and then turns onto Steuber Road. The stage surface is gravel.