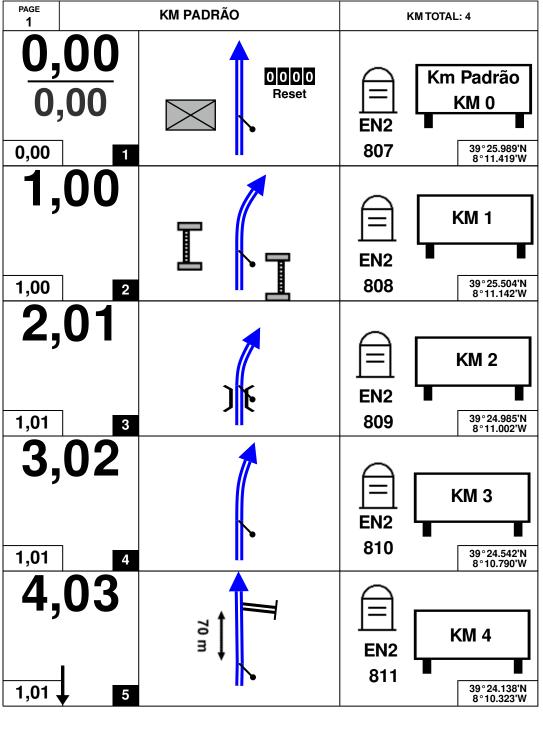

t be considered precise. Obey all laws and use caution at all times. If signs, maps, or other indicators suggest the route travels into closed, illegal, private property, or otherwise restricted areas, this roadbook should not be followed into such areas.

RALLY NAVIGATOR IS NOT RESPONSIBLE FOR THE ACCURACY OR SAFETY OF THIS ROUTE.

#### 

RALLY ROADBOOK SYSTEM

RA

# **POWERED BY**

| 4                                         | 5         | 4 Km                                       |
|-------------------------------------------|-----------|--------------------------------------------|
| Km                                        | Waypoints | Fuel Range                                 |
| <b>START</b><br>39°25.989'N<br>8°11.419'W |           | <b>FINISH</b><br>39°24.035'N<br>8°10.238'W |