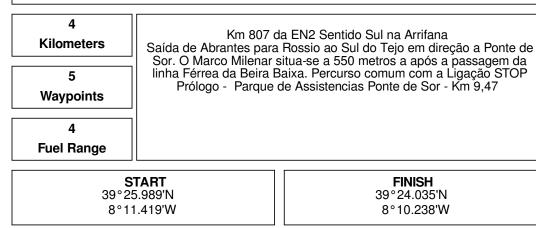

# **POWERED BY**

| 4                                         | 5         | 4 Km                                       |
|-------------------------------------------|-----------|--------------------------------------------|
| Km                                        | Waypoints | Fuel Range                                 |
| <b>START</b><br>39°25.989'N<br>8°11.419'W |           | <b>FINISH</b><br>39°24.035'N<br>8°10.238'W |