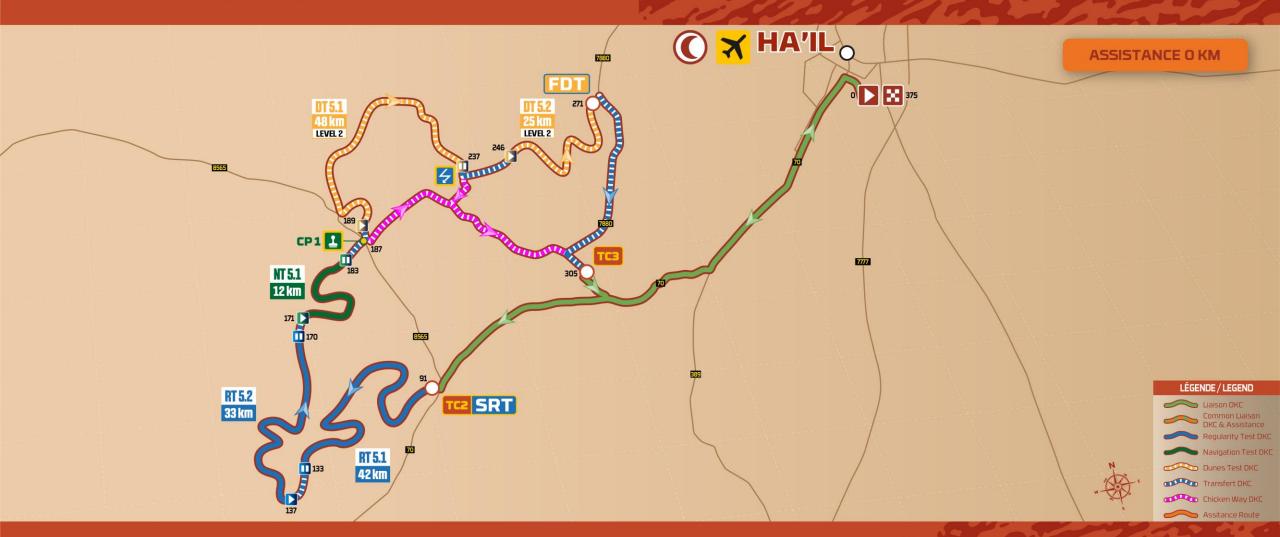

### **STAGE 5** 05/01/2023 HA'IL > HA'IL

LIAISON A 91 km 55 5 214 km **LIAISON B** 70 km TOTAL 375 km

CP1:

Km 186,55

#### **INFO STAGE**

DAKAR. CLASSIC

Stage Distance: 375 km – Assistance: 0 km

Liaison A: 91 km - SS: 214 km - Liaison B: 70 km

1st Vehicle at TC1 (Bivouac): 06:30

• 1st Vehicle at TC2 08:05

• 1st Vehicle at SRT 5.1: 08:10

RT 5.1: 42 km

RT 5.2: 33 km

NT 5.1: 12 km

• DT 5.1: 48 km

• DT 5.2: 25 km

#### **DETAILS:**

- From PK 92 to 133: Very nice fast RT on hard sand tracks. Beware however of the few bumps you will find at the track crossings and the few gravel passages.
- From KP 136 to 169: RT at the same pace with the same type of track except towards the end of the RT where the tracks become softer.
- From KP 170 to 183: A short respite and you will continue on a short NT with alternating sandy tracks and off-piste. Be careful with your navigation, pay attention to the indications in your roadbook and respect your cap directions.
- KP 186,55 : CP 1 (2 Danger !!) Be carefull to cross the road with traffic Start of the Chicken Way N° 1 for those who do not want to enter the Dunes Test.
- From KP 188 to 211: First part of the DT 5.1 with alternating calculated and average cap headings. You will navigate in HP and sometimes on more or less visible tracks.
- From KP 212 to 221: You will be passing on the Dakar stage made the day before, so there will be a lot of tracks, try to stay on the Classic trail
  to validate your waypoints. Be careful about big holes.
- From PK 221 to 237: Same profile as the first part, respect your cap directions and follow the track with your Tripy. At the end of this first DT, you will have the option to continue in the second DT or to take the Chicken Way N° 2 to join the CH3.
- From KP 245 to 271: You will tackle a 2nd DT with the same difficulty level but with some nice mountainous scenery. Beware of the "Danger 2"!! that you will face between KP 257 and the end of this DT.
- CH3 will be 34 km from FDT 5.2 and 37 km from CP1. Early check-in will be allowed at this CH3 time control.

#### **DETAILS:**

• **FUEL:** Refueling at Bivouac.

Petrol-stations: On liaison A: KM 81,20 – 87,51 – 88,57 & KM 89,53 (LAST PETROL STATION BEFORE TC2)

On liaison B: KM 331,97 (ONLY ONE STATION BETWEEN TC3 & TC4).

• COMPLICATED ROADBOOK NOTES: Danger !! : KM 103,72 - 111,19 - 121,21 - 132,95

KM 257,44 - 262,49 - 263,99 - 270,82

Danger !!! : None.

• SPEED LIMIT ZONE: KM 185,84 (CP 1 – 2 Danger !!)

COMMON LIAISON WITH ASSISTANCE: 0 km