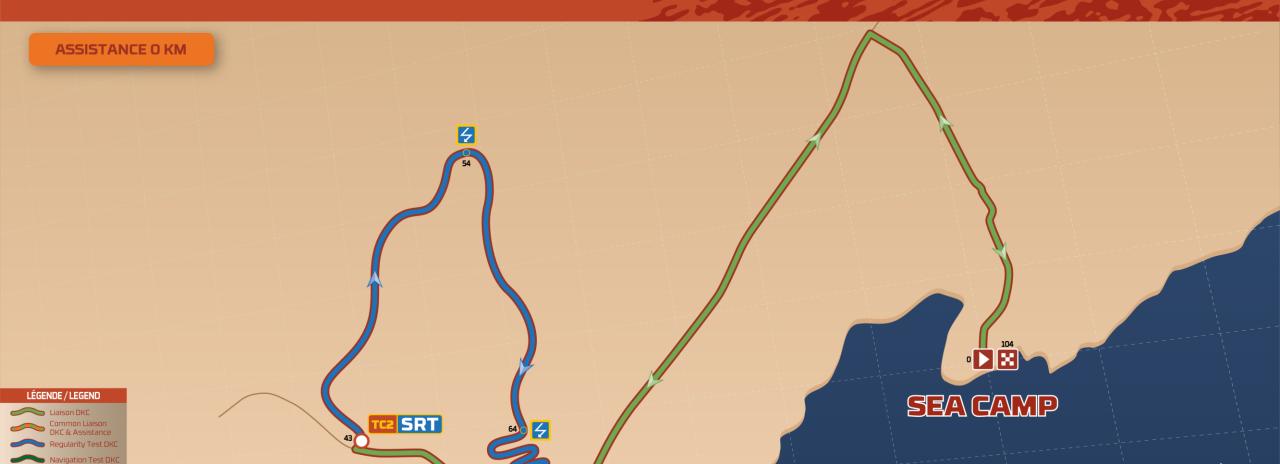

#### **INFO STAGE**

Stage Distance: 104 km – Assistance: 0 km
 RT P1: 25 km

Liaison A: 43km - SS: 25 km - Liaison B: 36 km

1st Car at TC 1 (Bivouac): 11:30 AM

• 1st Car at TC 2 12:20 AM

• 1st Car at SRT P1 : 12:25 AM

#### **DETAILS:**

- From SRT to PK 62.60 : Very nice track without major difficulties.
- From PK 63.33 to PK 65.94 : Several summit without visibility, be aware !
- FUEL: No Petrol-station Refueling only at Bivouac.
- COMPLICATED ROADBOOK NOTES: None
- SPEED LIMIT ZONE: Around the bivouac from PK 0,21 to PK 3,14 and from PK 101,44 to PK 103,71
- COMMON LIAISON WITH ASSISTANCE: 0 km.
- REMINDER: After the Final Private Test, Competitors have the option to change their Average Speed Group one last time.

#### PRIVATE TEST FINAL 31/12/2022 SEA CAMP > SEA CAMP

FRT

LIAISON A 43 km PROLOGUE 25 km LIAISON B 36 km **TOTAL 104 km** 