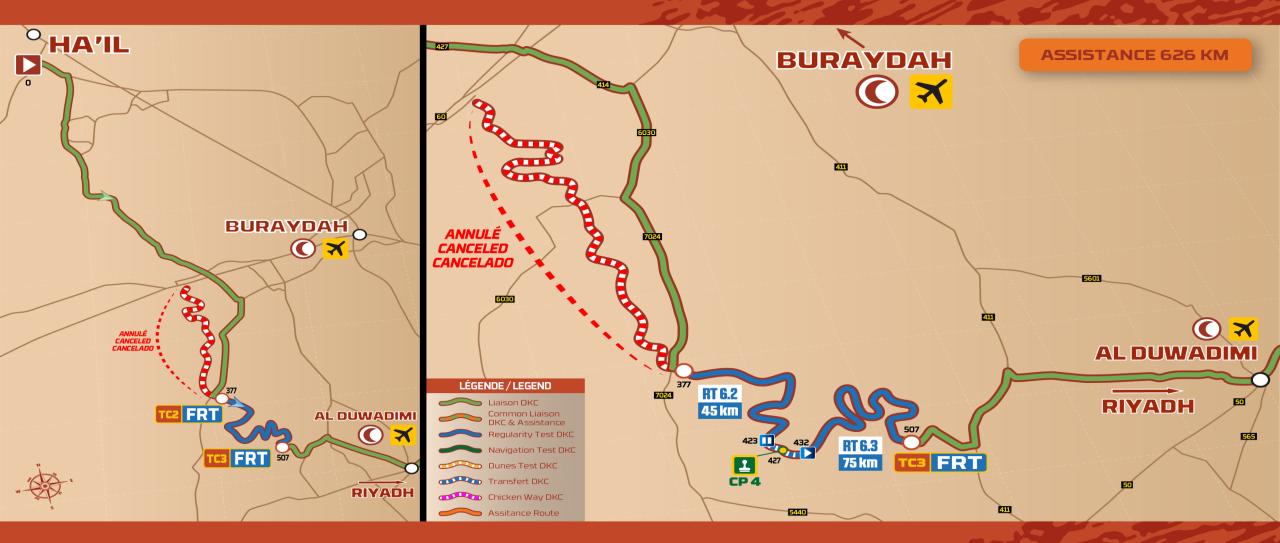

# STAGE 6 06/01/2023 HA'IL > AL DUWADIMI RIYADH

LIAISON A 377km 55 6 130km LIAISON B 427 km TOTAL 934 km

🔅 07h04 📞 17h27

#### **INFO STAGE**

DAKAR: (CLASSIC SAUDI ARABIA

Stage Distance: 375 km – Assistance: 626 km

Liaison A: 377 km - SS: 130 km - Liaison B: 427 km

1st Vehicle at TC1 (Bivouac): 04:30

• 1st Vehicle at TC2 09:50

• 1st Vehicle at SRT 6.2: 09:55

NT 6.1: Canceled

DT 6.1: Canceled

RT 6.1: Canceled

RT 6.2: 45 km

RT 6.3: 75 km

CP1V: Canceled

**CP2: Canceled** 

CP3: Canceled

• CP4: PK 427

#### **GENERAL INFORMATION:**

- Due to the extreme weather conditions, we are forced to cancel the first part of the stage
- 2 regularity stages; the stages are really smooth roads, especially the first one with some 'pistes sable'
- At the end of the second regularity stage, be carefull: roads in valley with some rocks on the track and some 'danger 1' and 'danger 2' notes

## **DETAILS:**

- From PK 377 421: Very nice fast RT on hard sand tracks. Careful: end of regularity stage on soft track
- PK 427,33: CP 4 (watch the speed zone)
- From PK 432 479: nice fast tracks in valley
- From PK 479 486: watch the notes 'danger 1 & danger 2' At PK 483,75 DANGER 3 (bad track)
- From PK 486 506: you will leave the caynon to rejoin fast tracks to the end of the regularity stage

### **DETAILS:**

• **FUEL:** Refueling at Bivouac.

Petrol-stations: On liaison A: KM 12,58 – 111,84 – 125,83 – 184,12 – 220,10 – 252,46 – 265,12 – 267,72 &

KM 322,19 (LAST PETROL STATION BEFORE TC2)

On liaison B: KM 515,58 – 517,43

**COMPLICATED ROADBOOK NOTES:** Danger !! : KM 401,92 – 412,39 – 413,31 – 413,92 – 482,26

KM 483,96 -

Danger !!! : 483,75

• **SPEED LIMIT ZONE**: KM 427,14 **(CP 4)** 

COMMON LIAISON WITH ASSISTANCE: to be confirmed