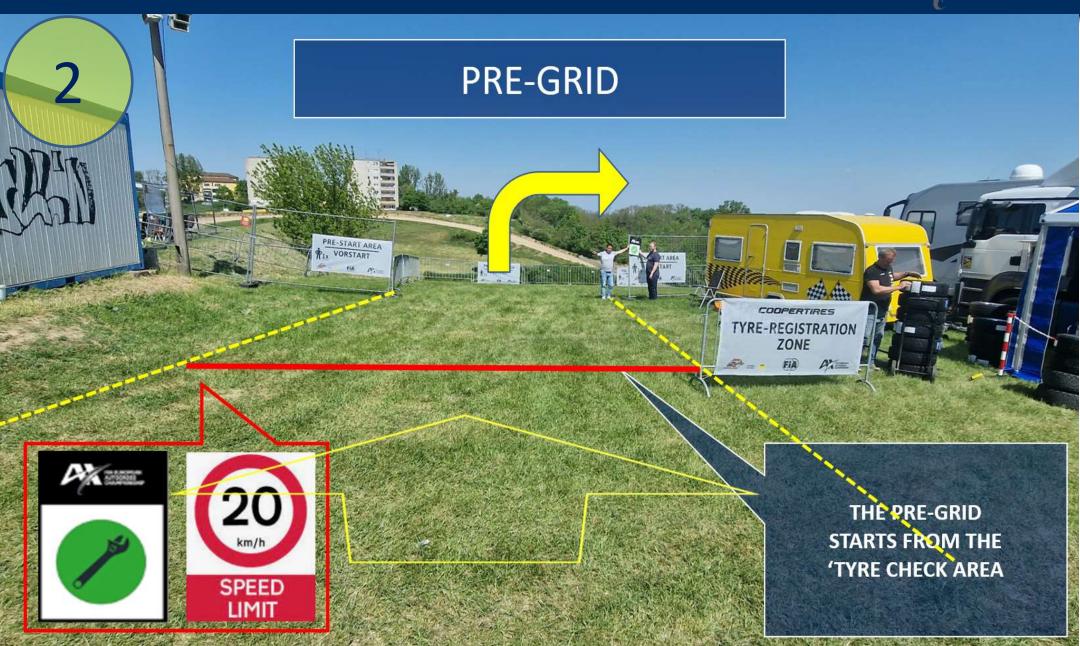

# SEELOW SPECIFICS / TRACK

It is strongly prohibited to do any wheel spins outside of the circuit, paddock, pregrid, and grid going to the start position

GRID

- It is allowed to unfasten the seat belts and
- remove the glasses
- speed limit 20 km/h
- external assistance is not permitted

ATTENTION! UNDER PARC FERME RULES

- remove the glasses
- speed limit 20 km/h
- external assistance is not permitted

ATTENTION! **UNDER PARC FERME RULES** 

**ATTENTION! UNDER PARC FERME RULES** 

START
SIMULATIONS
EREA DURING
WARM-UP AND
QUALIFYING
PRACTICE