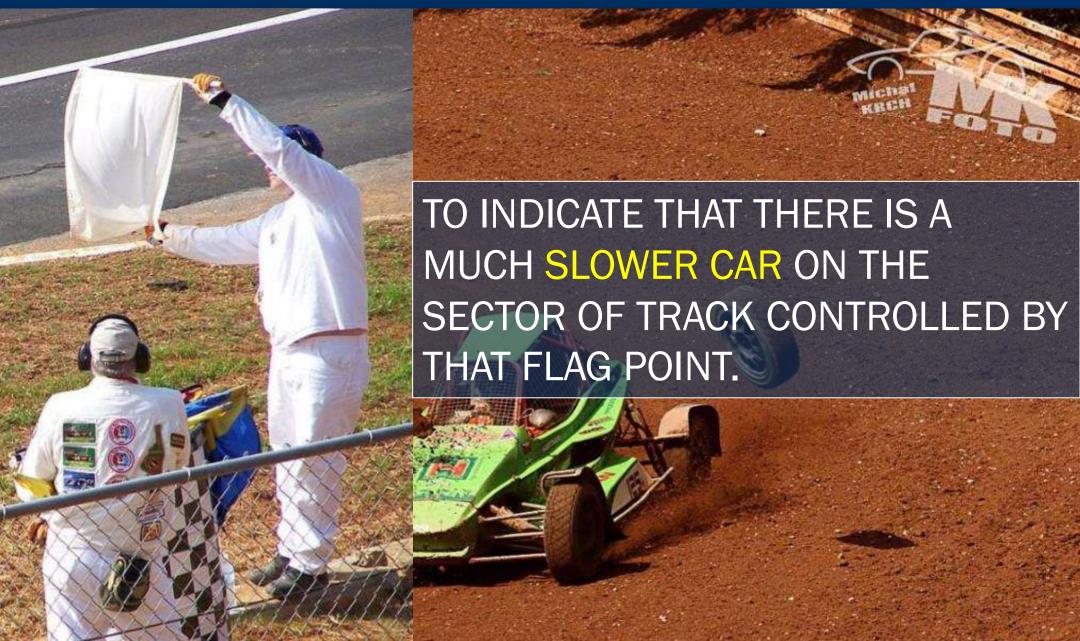

laps
- Semi-Final no re-run when the leading car completed four (4) laps
- Final, when no re-run the leading car completed five (5) laps



### MARSHAL SIGNALS / REMINDER



# ONE YELLOW

# FLAG:

Reduce your speed, do not overtake, and be prepared to change direction

- There is a hazard beside or partly on the track
- Overtaking is not permitted between the yellow flag and the incident ...





## DOUBLE YELLOW / REMINDER



REDUCE YOUR SPEED SIGNIFICANTLY, DO NOT OVERTAKE, AND BE PREPARED TO CHANGE DIRECTION OR STOP

- There is a hazard wholly or partly blocking the track and/or "racing line"

- Overtaking is not permitted between the first yellow flag and the incident...

... and has not entirely passed the LAST OBSTACLE



# SEELOW / MARSHAL'S SIGNS







# WHITE FLAG / REMINDER







### BLUE FLAG / REMINDER





### **During practice:**

A faster car is close behind you and is about to overtake you.

### **During the race:**

The flag should normally be shown to a car about to be lapped, if the driver does not seem to be making full use of his rear-view mirrors. When shown, the driver concerned must allow the following car to pass at the earliest opportunity.



# OVERSPEED / REMINDER







## STOPPING CAR / REMINDER





- PARK IN THE SAFEST POSSIBLE LOCATION OR DRIVE OUT
- NOT STOPPING ON THE RACING LINE
- OK / INFORM MARSHAL(S)
- GET OUT AT THE SAFEST POSSIBLE TIME
- ONLY BEHIND TRACK BARRIERS
- IF YOU ARE IN A DANGEROUS PLACE LEAVE THE CAR UNTIL INSTRUCTIONS OF MARSHAL

Both sides



# WE ARE HERE FOR YOU!