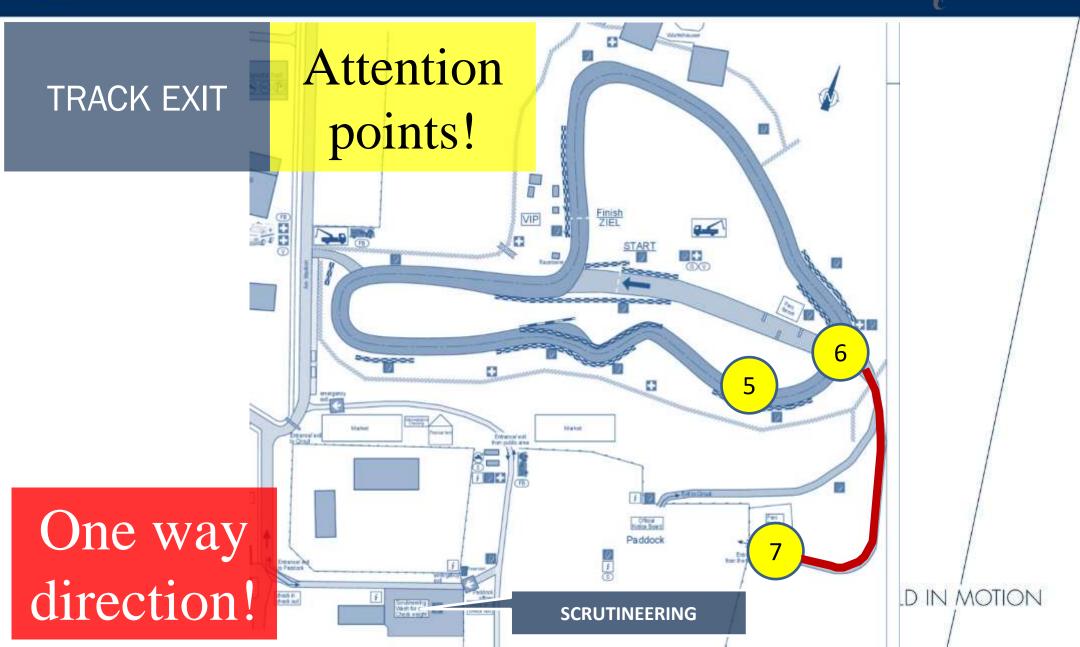

### 1. TRACK INFORMATION

- Track name: Seelow - Germeny
- Length: 810 metres
- Width of start: 14,5 m
- Maximum width: 14 m
- Minimum width: 12 m

Direction: ogunterclockwise

### LOCATIONS / MAPS / ATTACHMENTS:

- appendix 1 Circuit map with most important objects
- appendix 2 Location of the meetings
- appendix S Waiting area / Pre-grid / Exit from track / Areas where assistance is or is not permitted.
- appendix 4 Start simulations erea during warm-up or qualifying practice
- appendix 5 Area where assistance is permitted after RED FLAG
- appendix 6 Changes in 2023 SportReg