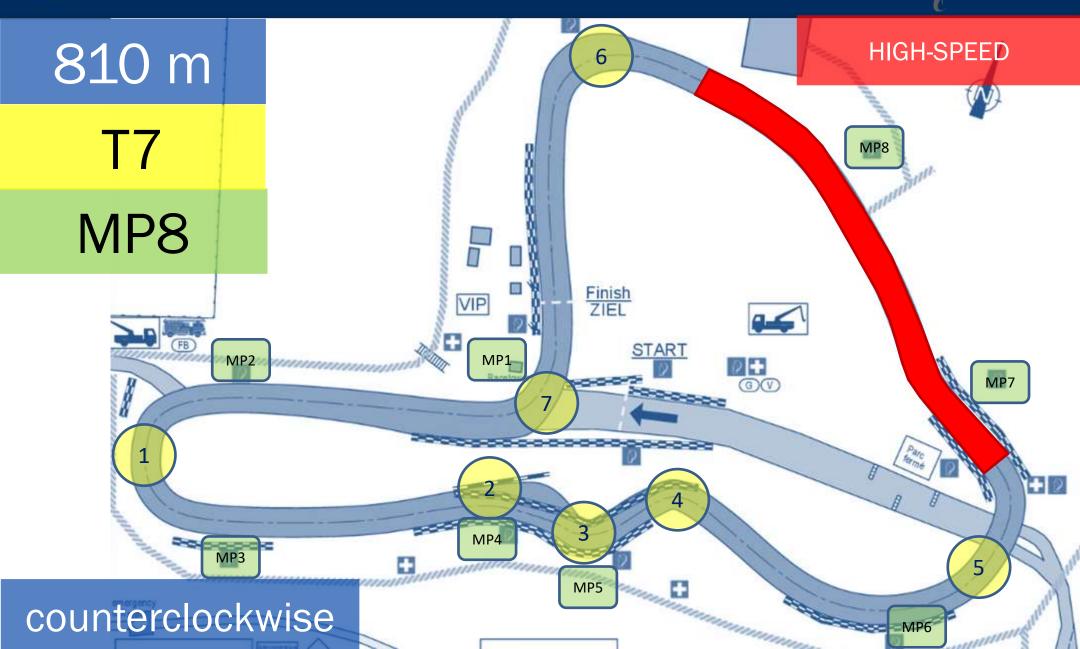

### 1. TRACK INFORMATION

- Track name: Seelow - Germeny
- Length: 810 metres
- Width of start: 14,5 m
- Maximum width: 14 m
- Minimum width: 12 m

Direction: ogunterclockwise

### LOCATIONS / MAPS / ATTACHMENTS:

- appendix 1 Circuit map with most important objects
- appendix 2 Location of the meetings
- appendix S Waiting area / Pre-grid / Exit from track / Areas where assistance is or is not permitted.
- appendix 4 Start simulations erea during warm-up or qualifying practice
- appendix 5 Area where assistance is permitted after RED FLAG
- appendix 6 Changes in 2023 SportReg