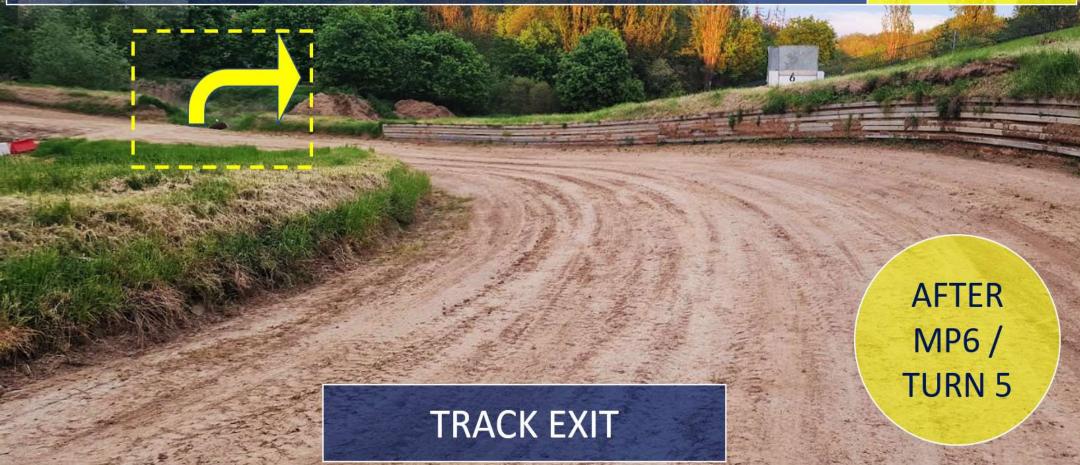

In warm-up and qualifying practice after crossing the finish line, after turn 1 (passing MP2), the car can be stopped on the left racing line, as close as possible to the edge, only for a short time (not exceeding 10 seconds) and do one start simulation. The right racing line should always be free, and in case of an incident, the priority is for those of the right racing line.