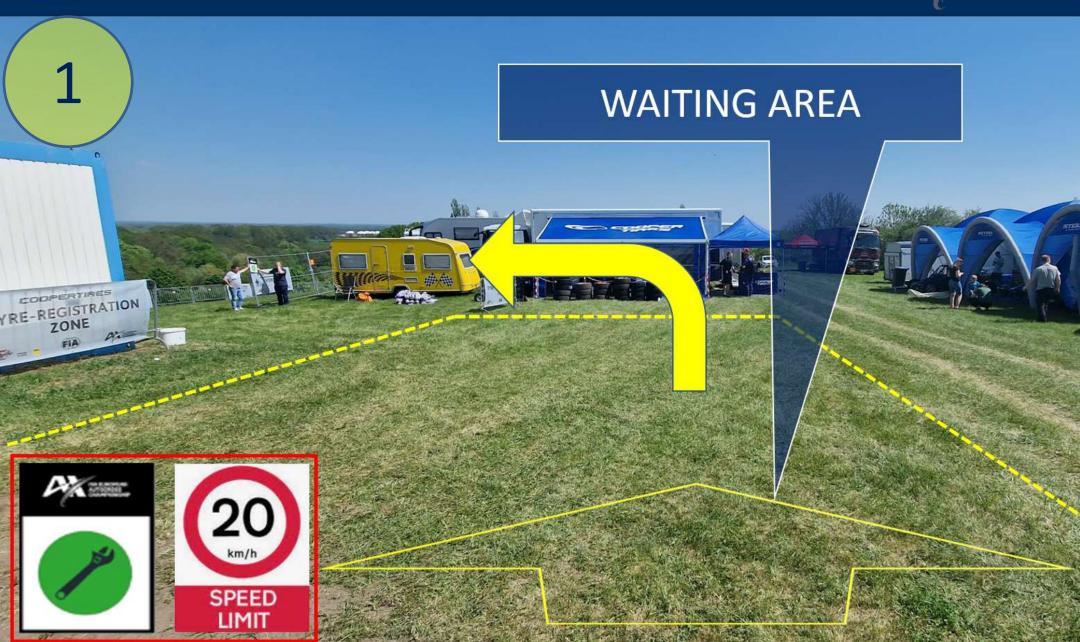

# SEELOW SPECIFICS / TRACK

It is strongly prohibited to do any wheel spins outside of the circuit, paddock, pregrid, and grid going to the start position

GRID

- It is allowed to unfasten the seat belts and
- remove the glasses
- speed limit 20 km/h
- external assistance is not permitted

ATTENTION! UNDER PARC FERME RULES

- remove the glasses
- speed limit 20 km/h
- external assistance is not permitted

ATTENTION! **UNDER PARC FERME RULES** 

**ATTENTION! UNDER PARC FERME RULES** 

START
SIMULATIONS
EREA DURING
WARM-UP AND
QUALIFYING
PRACTICE