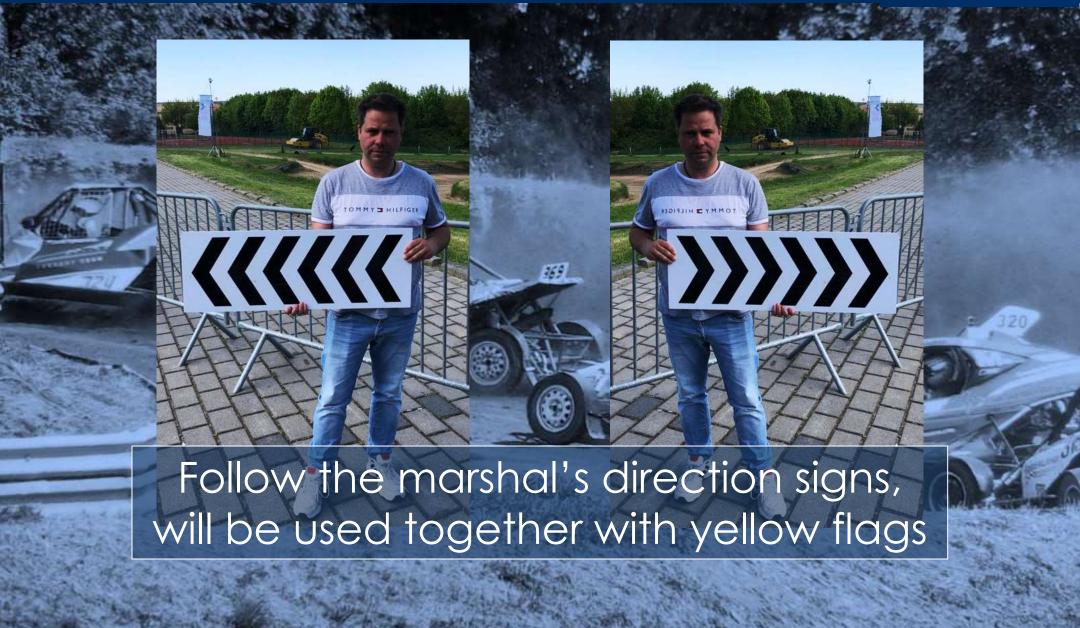

lifying Heats always re-run all laps
- Semi-Final no re-run when the leading car completed four (4) laps
- Final, when no re-run the leading car completed five (5) laps



### MARSHAL SIGNALS / REMINDER



# ONE YELLOW

# FLAG:

Reduce your speed, do not overtake, and be prepared to change direction

- There is a hazard beside or partly on the track
- Overtaking is not permitted between the yellow flag and the incident ...





## DOUBLE YELLOW / REMINDER



REDUCE YOUR SPEED SIGNIFICANTLY, DO NOT OVERTAKE, AND BE PREPARED TO CHANGE DIRECTION OR STOP

- There is a hazard wholly or partly blocking the track and/or "racing line"

- Overtaking is not permitted between the first yellow flag and the incident...

... and has not entirely passed the LAST OBSTACLE



# SEELOW / MARSHAL'S SIGNS







# WHITE FLAG / REMINDER







### BLUE FLAG / REMINDER





### **During practice:**

A faster car is close behind you and is about to overtake you.

### **During the race:**

The flag should normally be shown to a car about to be lapped, if the driver does not seem to be making full use of his rear-view mirrors. When shown, the driver concerned must allow the following car to pass at the earliest opportunity.



# OVERSPEED / REMINDER







## STOPPING CAR / REMINDER





- PARK IN THE SAFEST POSSIBLE LOCATION OR DRIVE OUT
- NOT STOPPING ON THE RACING LINE
- OK / INFORM MARSHAL(S)
- GET OUT AT THE SAFEST POSSIBLE TIME
- ONLY BEHIND TRACK BARRIERS
- IF YOU ARE IN A DANGEROUS PLACE LEAVE THE CAR UNTIL INSTRUCTIONS OF MARSHAL

Both sides



# WE ARE HERE FOR YOU!