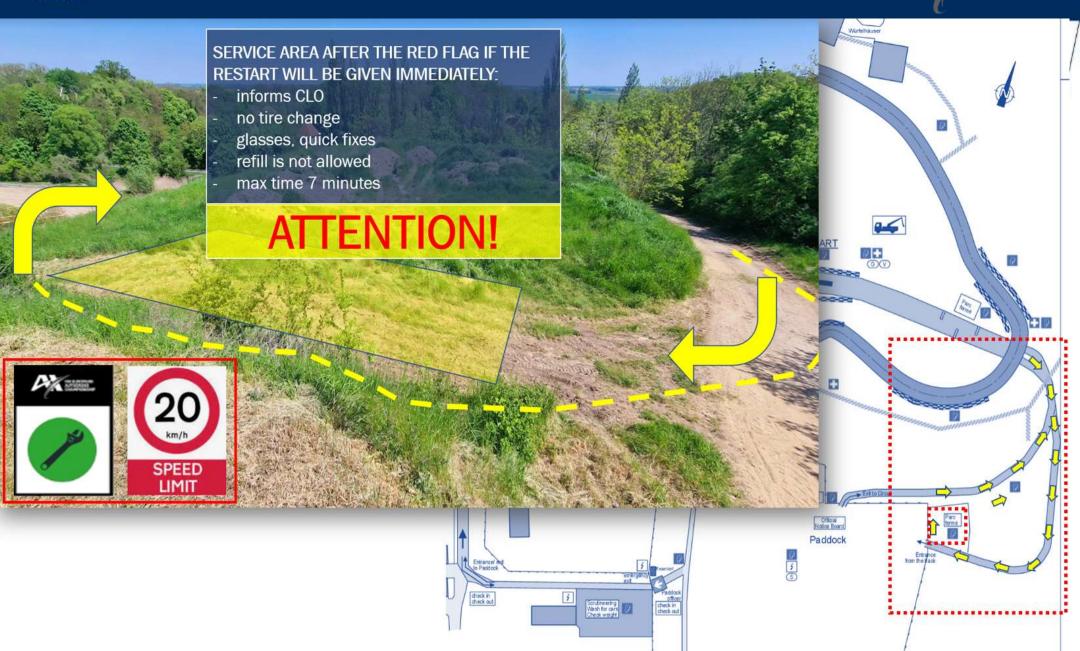

### LOCATIONS / MAPS / ATTACHMENTS:

- appendix 1 Circuit map with most important objects
- appendix 2 Location of the meetings
- appendix S Waiting area / Pre-grid / Exit from track / Areas where assistance is or is not permitted.
- appendix 4 Start simulations erea during warm-up or qualifying practice
- appendix 5 Area where assistance is permitted after RED FLAG
- appendix 6 Changes in 2023 SportReg

# IMMEDIATELY REDUCE SPEED OR STOP AND FOLLOW MARSHAL'S SIGNALS, BE PREPARED TO PROCEED SLOWLY BACK TO START GRID

- Warm-up and free practice no re-run
- Qualifying practice re-run over the total number of laps minus the number of laps completed by the first car
- Qualifying Heats always re-run all laps
- Semi-Final no re-run when the leading car completed four (4) laps
- Final, when no re-run the leading car completed five (5) laps