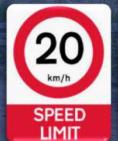

# SEELOW SPECIFICS / TRACK

It is strongly prohibited to do any wheel spins outside of the circuit, paddock, pregrid, and grid going to the start position

GRID

- It is allowed to unfasten the seat belts and
- remove the glasses
- speed limit 20 km/h
- external assistance is not permitted

ATTENTION! UNDER PARC FERME RULES

- remove the glasses
- speed limit 20 km/h
- external assistance is not permitted

ATTENTION! **UNDER PARC FERME RULES** 

**ATTENTION! UNDER PARC FERME RULES** 

START
SIMULATIONS
EREA DURING
WARM-UP AND
QUALIFYING
PRACTICE