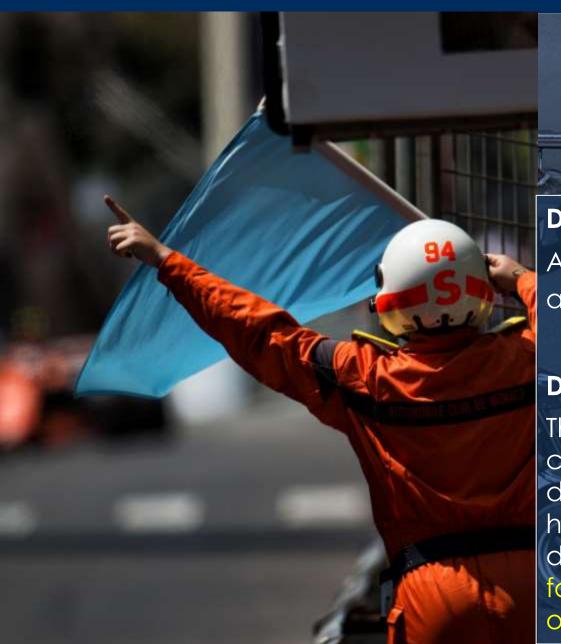

### BLUE FLAG / REMINDER

### **During practice:**

A faster car is close behind you and is about to overtake you.

### **During the race:**

The flag should normally be shown to a car about to be lapped, if the driver does not seem to be making full use of his rear-view mirrors. When shown, the driver concerned must allow the following car to pass at the earliest opportunity.