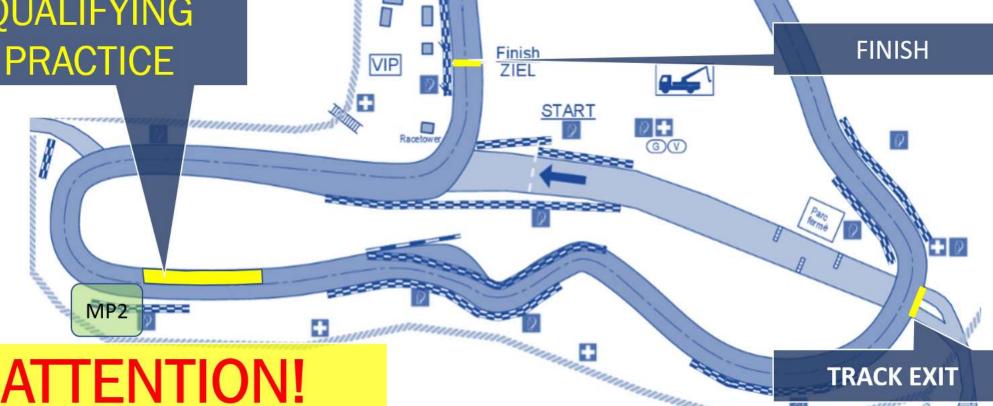

In warm-up and qualifying practice after crossing the finish line, after turn 1 (passing MP2), the car can be stopped on the left racing line, as close as possible to the edge, only for a short time (not exceeding 10 seconds) and do one start simulation. The right racing line should always be free, and in case of an incident, the priority is for those of the right racing line.