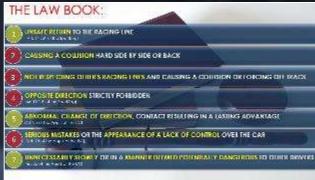

### THE LAW BOOK:

- 1 UNSAFE RETURN TO THE RACING LINE (Art. 14.2.9 of the SportReg)
- 2 CAUSING A COLLISION HARD SIDE BY SIDE OR BACK
- 3 NOT RESPECTING OTHER'S RACING LINES AND CAUSING A COLLISION OR FORCING OFF TRACK
- 4 OPPOSITE DIRECTION STRICTLY FORBIDDEN
  (Art. 12.1.5 of the SportReg)
- ABNORMAL CHANGE OF DIRECTION, CONTACT RESULTING IN A LASTING ADVANTAGE (Art. 2b of the App L of the ISC)
- 6 SERIOUS MISTAKES OR THE APPEARANCE OF A LACK OF CONTROL OVER THE CAR (Art. 2d of the App L of the ISC)
- 7 UNNECESSARILY SLOWLY OR IN A MANNER DEEMED POTENTIALLY DANGEROUS TO OTHER DRIVERS (Art. 2e of the App L of the ISC)