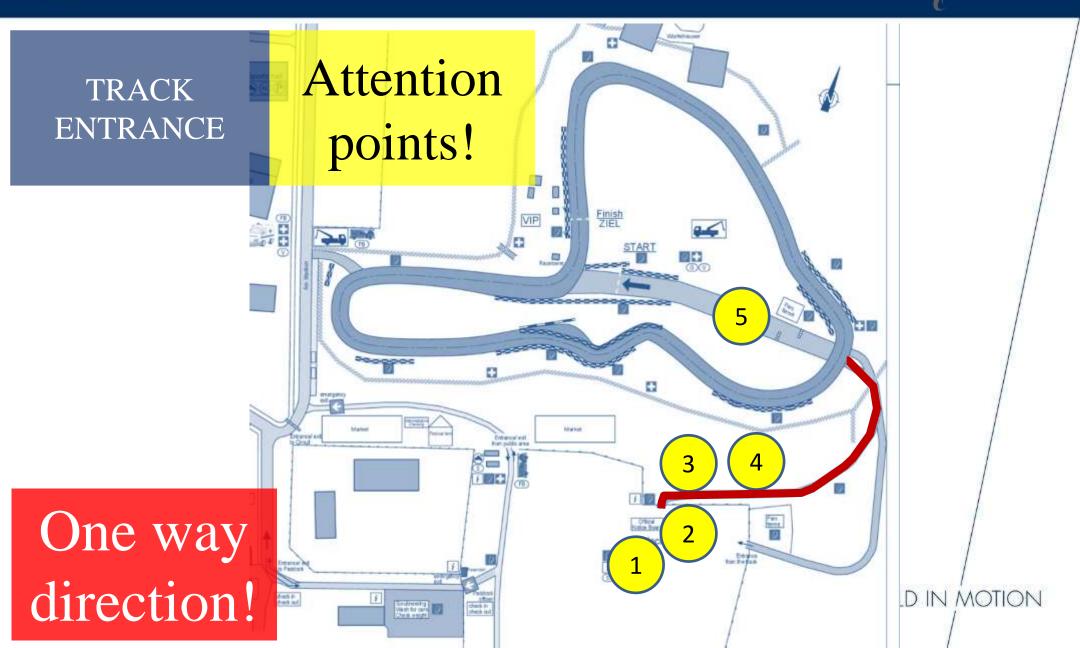

### LOCATIONS / MAPS / ATTACHMENTS:

- appendix 1 Circuit map with most important objects
- appendix 2 Location of the meetings
- appendix S Waiting area / Pre-grid / Exit from track / Areas where assistance is or is not permitted.
- appendix 4 Start simulations erea during warm-up or qualifying practice
- appendix 5 Area where assistance is permitted after RED FLAG
- appendix 6 Changes in 2023 SportReg