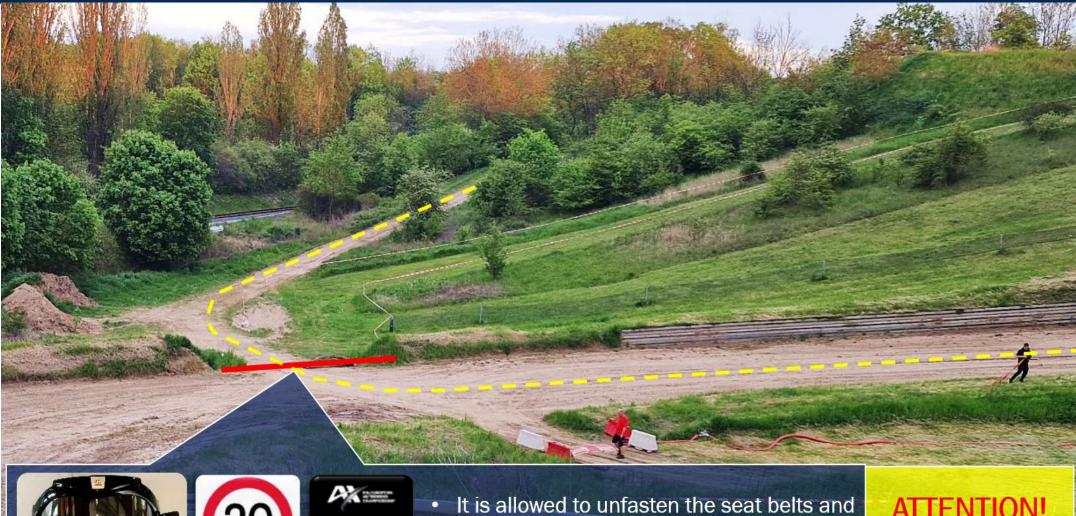

# SEELOW SPECIFICS / TRACK

It is strongly prohibited to do any wheel spins outside of the circuit, paddock, pregrid, and grid going to the start position

GRID

- It is allowed to unfasten the seat belts and
- remove the glasses
- speed limit 20 km/h
- external assistance is not permitted

ATTENTION! UNDER PARC FERME RULES

- remove the glasses
- speed limit 20 km/h
- external assistance is not permitted

ATTENTION! **UNDER PARC FERME RULES** 

**ATTENTION! UNDER PARC FERME RULES** 

START
SIMULATIONS
EREA DURING
WARM-UP AND
QUALIFYING
PRACTICE