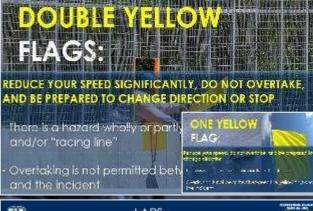

# ONE YELLOW

# FLAG:

Reduce your speed, do not overtake, and be prepared to change direction

- There is a hazard beside or partly on the track
- Overtaking is not permitted between the yellow flag and the incident ...

## DOUBLE YELLOW / REMINDER

REDUCE YOUR SPEED SIGNIFICANTLY, DO NOT OVERTAKE, AND BE PREPARED TO CHANGE DIRECTION OR STOP

- There is a hazard wholly or partly blocking the track and/or "racing line"

- Overtaking is not permitted between the first yellow flag and the incident...

... and has not entirely passed the LAST OBSTACLE