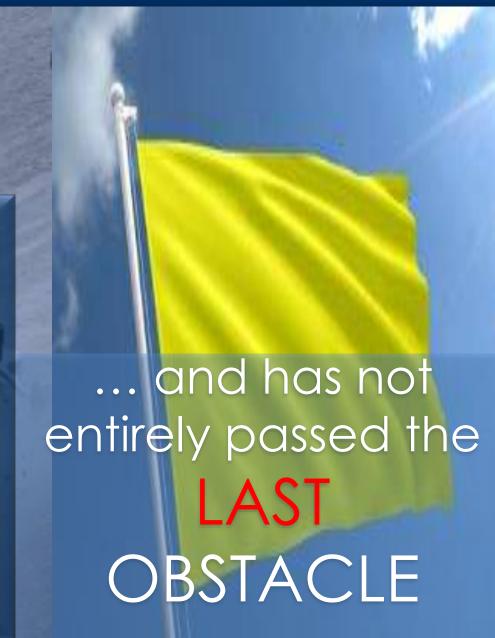

# ONE YELLOW

# FLAG:

Reduce your speed, do not overtake, and be prepared to change direction

- There is a hazard beside or partly on the track
- Overtaking is not permitted between the yellow flag and the incident ...

... and has not entirely passed the LAST OBSTACLE