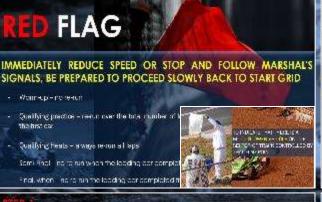

# RED FLAG

# IMMEDIATELY REDUCE SPEED OR STOP AND FOLLOW MARSHAL'S SIGNALS, BE PREPARED TO PROCEED SLOWLY BACK TO START GRID

- Warm-up and free practice no re-run
- Qualifying practice re-run over the total number of laps minus the number of laps completed by the first car
- Qualifying Heats always re-run all laps
- Semi-Final no re-run when the leading car completed four (4) laps
- Final, when no re-run the leading car completed five (5) laps