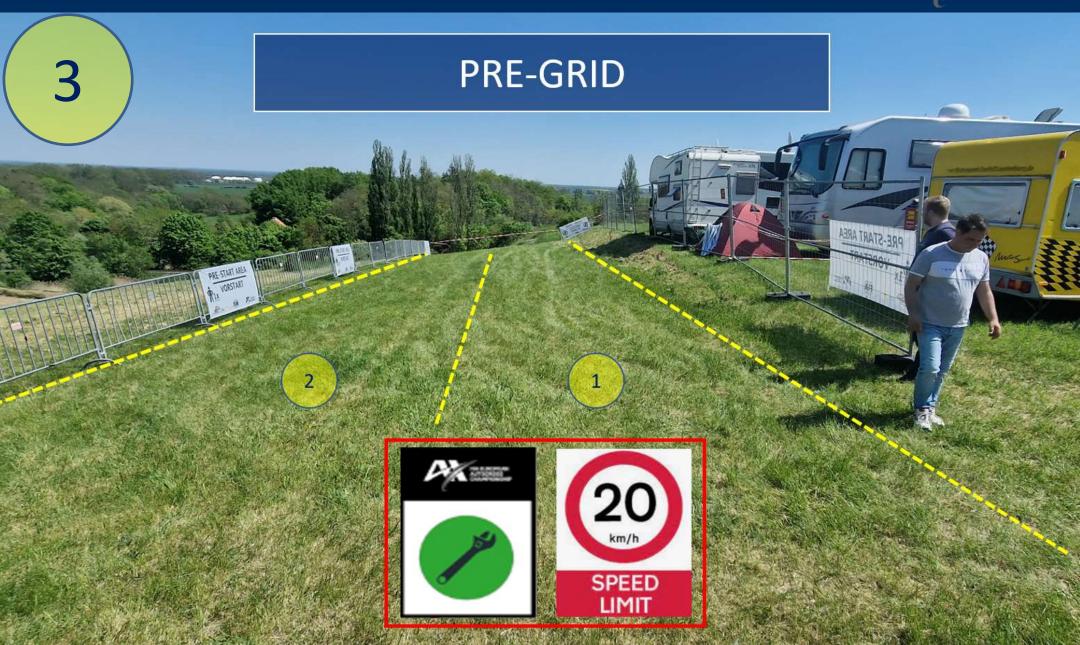

# SEELOW SPECIFICS / TRACK

It is strongly prohibited to do any wheel spins outside of the circuit, paddock, pregrid, and grid going to the start position

GRID

- It is allowed to unfasten the seat belts and
- remove the glasses
- speed limit 20 km/h
- external assistance is not permitted

ATTENTION! UNDER PARC FERME RULES

- remove the glasses
- speed limit 20 km/h
- external assistance is not permitted

ATTENTION! **UNDER PARC FERME RULES** 

**ATTENTION! UNDER PARC FERME RULES** 

START
SIMULATIONS
EREA DURING
WARM-UP AND
QUALIFYING
PRACTICE