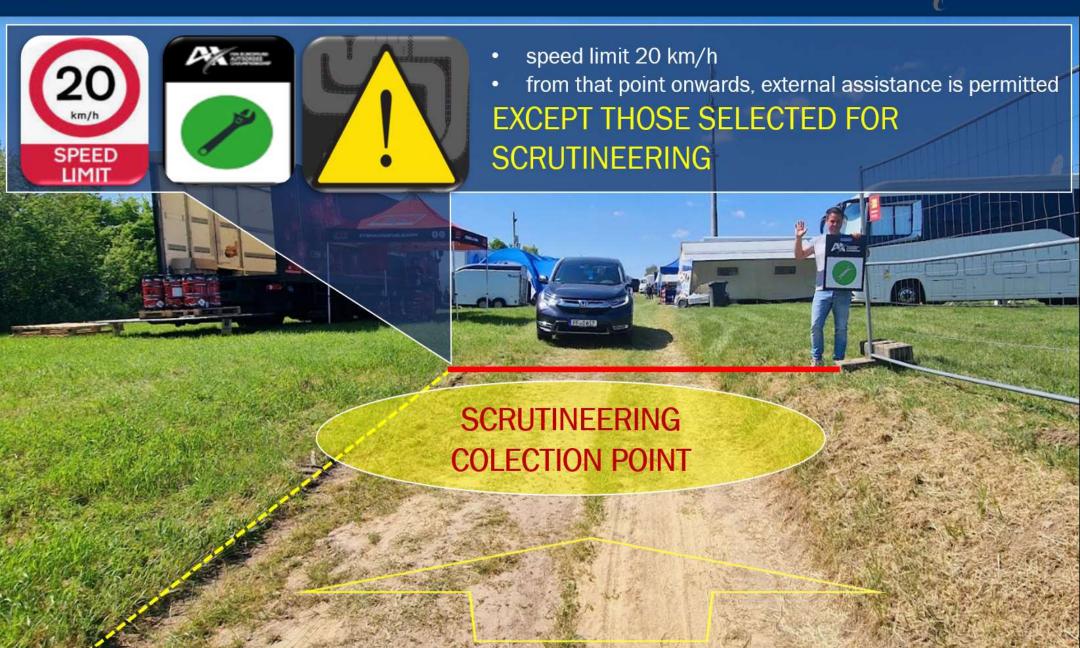

# SEELOW SPECIFICS / TRACK

It is strongly prohibited to do any wheel spins outside of the circuit, paddock, pregrid, and grid going to the start position

GRID

- It is allowed to unfasten the seat belts and
- remove the glasses
- speed limit 20 km/h
- external assistance is not permitted

ATTENTION! UNDER PARC FERME RULES

- remove the glasses
- speed limit 20 km/h
- external assistance is not permitted

ATTENTION! **UNDER PARC FERME RULES** 

**ATTENTION! UNDER PARC FERME RULES** 

START
SIMULATIONS
EREA DURING
WARM-UP AND
QUALIFYING
PRACTICE