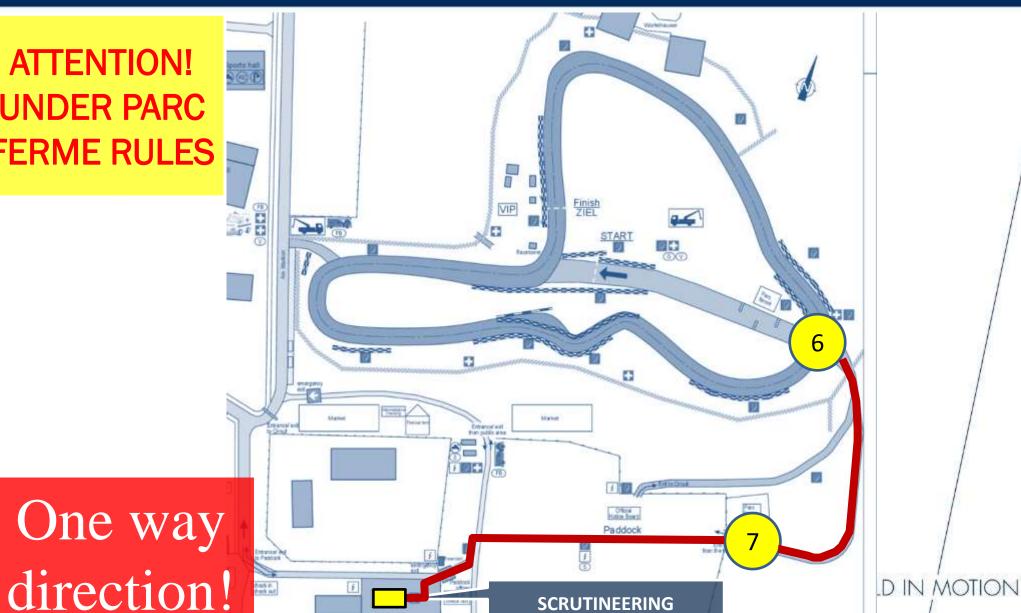

### LOCATIONS / MAPS / ATTACHMENTS:

- appendix 1 Circuit map with most important objects
- appendix 2 Location of the meetings
- appendix S Waiting area / Pre-grid / Exit from track / Areas where assistance is or is not permitted.
- appendix 4 Start simulations erea during warm-up or qualifying practice
- appendix 5 Area where assistance is permitted after RED FLAG
- appendix 6 Changes in 2023 SportReg