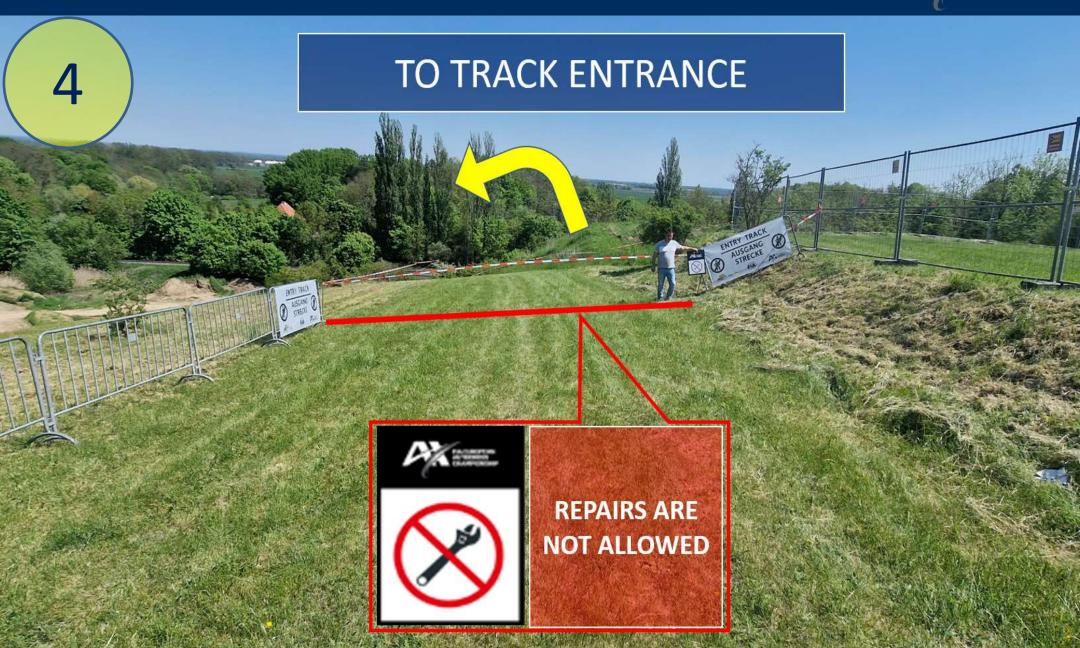

# SEELOW SPECIFICS / TRACK

It is strongly prohibited to do any wheel spins outside of the circuit, paddock, pregrid, and grid going to the start position

GRID

- It is allowed to unfasten the seat belts and
- remove the glasses
- speed limit 20 km/h
- external assistance is not permitted

ATTENTION! UNDER PARC FERME RULES

- remove the glasses
- speed limit 20 km/h
- external assistance is not permitted

ATTENTION! **UNDER PARC FERME RULES** 

**ATTENTION! UNDER PARC FERME RULES** 

START
SIMULATIONS
EREA DURING
WARM-UP AND
QUALIFYING
PRACTICE