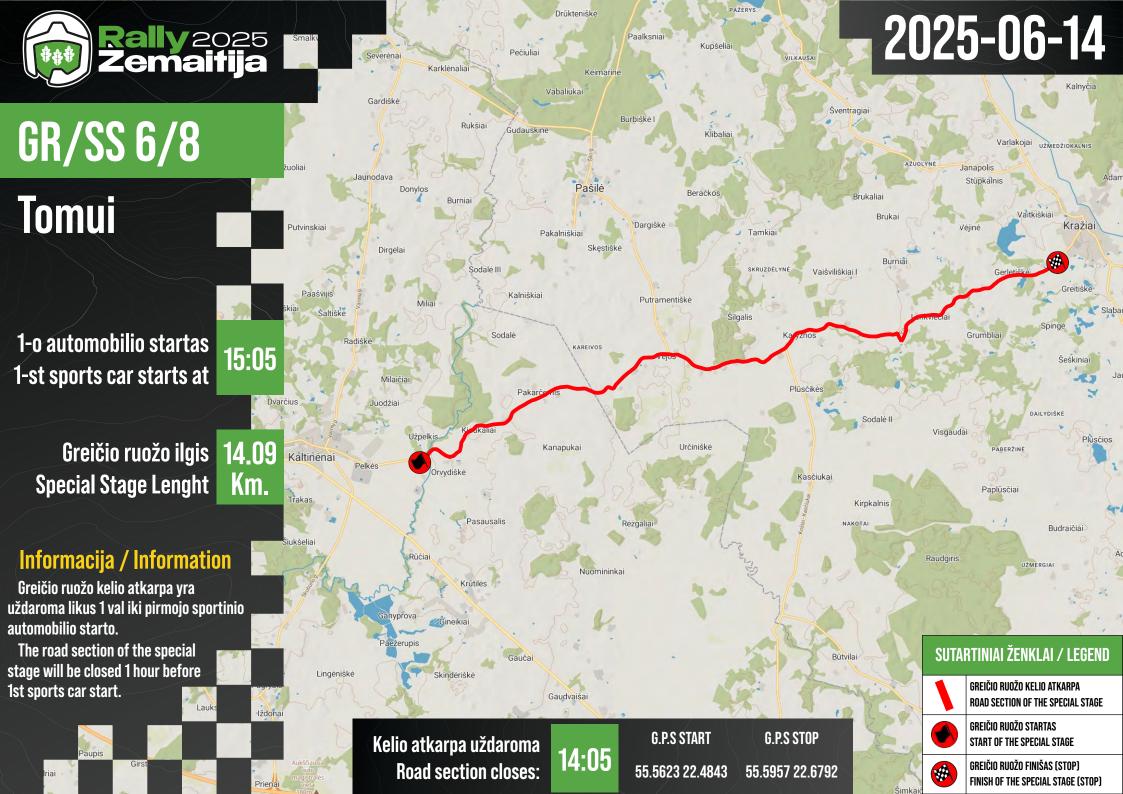

current configuration of this section last time was held a long time ago, so this section will be very interesting and maybe new for someone), and the last section of the rally, of 14.56 km long, will start around at 7:00 PM. It will be "Power Stage", in which the crews may earn additional points for his results. Because the surface of the last two sections is somewhat softer, it is a reason, why the crews will pass them only once.

### GPS COORDINATES

| Rally HQ                    |       | 55.6318 | 22.9359 |
|-----------------------------|-------|---------|---------|
| Scruutineering              |       | 55.6202 | 22.9568 |
| Service IN                  |       | 55.6335 | 22.9425 |
| Service OUT                 |       | 55.6307 | 22.9336 |
| Regroup IN                  |       | 55.6303 | 22.9320 |
| Regroup OUT                 |       | 55.6306 | 22.9326 |
| Refuel Kražiai              |       | 55.6043 | 22.6899 |
|                             | START | 55.5938 | 22.9594 |
| GR/SS 0 Testinis/ Shakedown | STOP  | 55.5809 | 22.9804 |
|                             | START | 55.6265 | 22.8517 |
| GR/SS 1/3 15min             | STOP  | 55.6582 | 22.8684 |
|                             | START | 55.6796 | 22.7245 |
| GR/SS 2/4 Dacia             | STOP  | 55.6664 | 22.5653 |
| GR/SS 5 Aliplast            | START | 55.6042 | 22.6701 |
| GR/SS 7 Skaitmeninė Akis    | STOP  | 55.5941 | 22.5596 |
|                             | START | 55.5623 | 22.4843 |
| GR/SS 6/8 Tomui             | STOP  | 55.5957 | 22.6792 |
|                             | START | 55.6596 | 22.7749 |
| GR/SS 9 Monadalis           | STOP  | 55.5948 | 22.7223 |
|                             | START | 55.5850 | 22.7395 |
| GR/SS 10 Kontado            | STOP  | 55.5392 | 22.7900 |