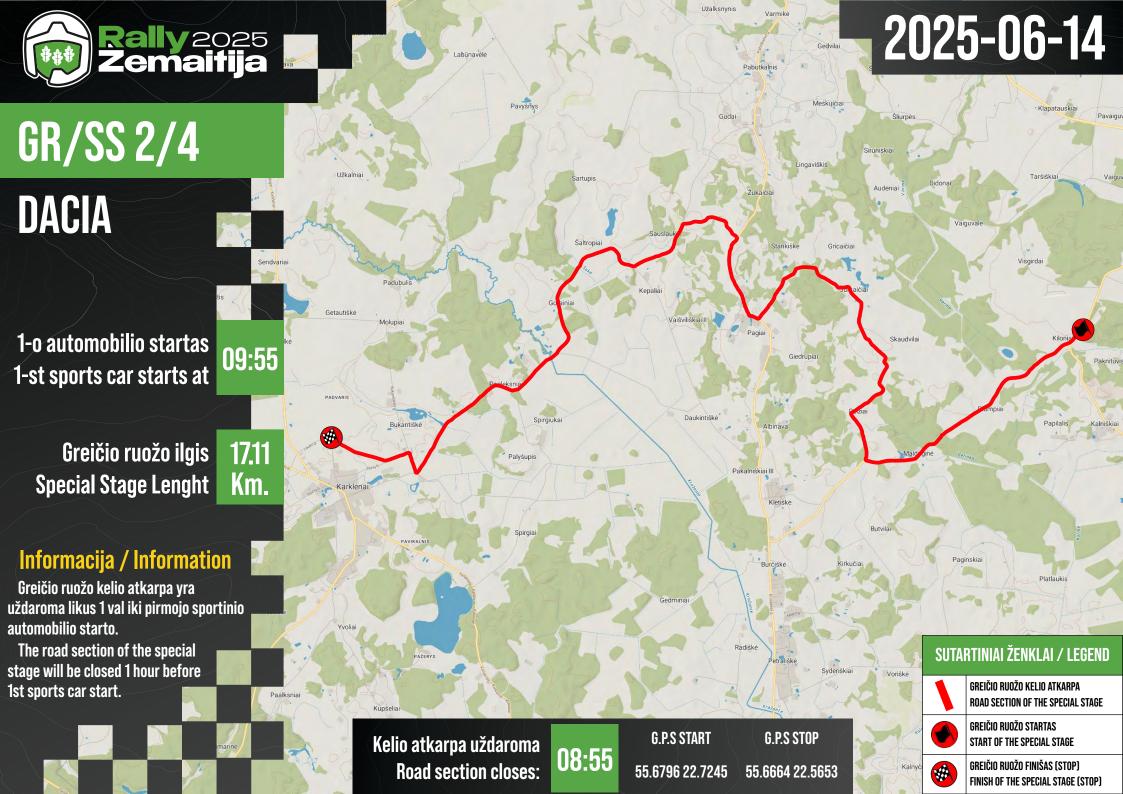

The race will start on Saturday at 09:30 AM from the shortest speed stage, which is only 4.55 km. Afterwards, the crews will have to beat the second speed stage, which is the longest - 17.11 km. After a short break-stop in Kražiai, the same two special stages will await the crews.

### GPS COORDINATES

| Rally HQ                    |       | 55.6318 | 22.9359 |
|-----------------------------|-------|---------|---------|
| Scruutineering              |       | 55.6202 | 22.9568 |
| Service IN                  |       | 55.6335 | 22.9425 |
| Service OUT                 |       | 55.6307 | 22.9336 |
| Regroup IN                  |       | 55.6303 | 22.9320 |
| Regroup OUT                 |       | 55.6306 | 22.9326 |
| Refuel Kražiai              |       | 55.6043 | 22.6899 |
|                             | START | 55.5938 | 22.9594 |
| GR/SS 0 Testinis/ Shakedown | STOP  | 55.5809 | 22.9804 |
|                             | START | 55.6265 | 22.8517 |
| GR/SS 1/3 15min             | STOP  | 55.6582 | 22.8684 |
|                             | START | 55.6796 | 22.7245 |
| GR/SS 2/4 Dacia             | STOP  | 55.6664 | 22.5653 |
| GR/SS 5 Aliplast            | START | 55.6042 | 22.6701 |
| GR/SS 7 Skaitmeninė Akis    | STOP  | 55.5941 | 22.5596 |
|                             | START | 55.5623 | 22.4843 |
| GR/SS 6/8 Tomui             | STOP  | 55.5957 | 22.6792 |
|                             | START | 55.6596 | 22.7749 |
| GR/SS 9 Monadalis           | STOP  | 55.5948 | 22.7223 |
|                             | START | 55.5850 | 22.7395 |
| GR/SS 10 Kontado            | STOP  | 55.5392 | 22.7900 |