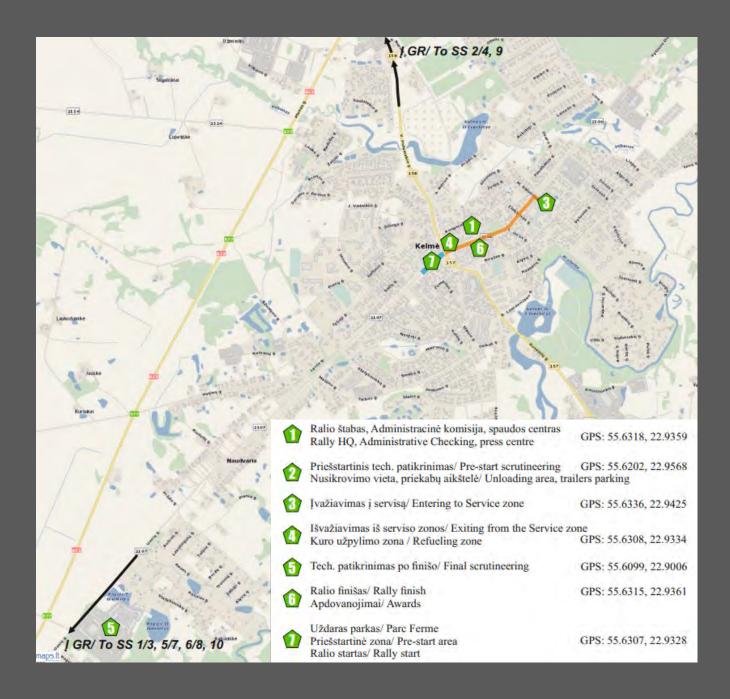

### **INFRASTRUCTURE PLAN**

| Structural elements                   | Location                                                                      | Description                                                                           | VIP<br>zone | Feedi<br>ng | WC |
|---------------------------------------|-------------------------------------------------------------------------------|---------------------------------------------------------------------------------------|-------------|-------------|----|
| Rally HQ<br>Press centre              | Kelmė Culture Centre,<br>Vytauto Didžiojo str. 73,<br>Kelmė, 55.6318, 22.9359 | Separate facilities for Rally<br>control centre, Stewards,<br>Secretariat, Media, VIP | +           | +           | +  |
| Unloading place,<br>trailer's parking | Kelme Bus park, Raseinių                                                      | Total square 1290 m2<br>Width 18 m, length 75 m                                       |             |             |    |
| Scrutineering                         | str. 66A, 55.6202<br>22.9568                                                  | Closed premise, car lift, 3 cars at the same time                                     |             |             | +  |
| Service zone                          | Vytauto Didžiojo street,<br>Kelmė                                             | Total square 11 000 m2<br>Width 10-15 m, length 750<br>m                              |             | +           | +  |
| Refueling zone                        | Kelmė art school,<br>55.6308, 22.9334                                         | Next to exit from the<br>Service                                                      |             |             |    |
| Park Ferme                            | Vytauto Didžiojo street,<br>Kelmė, 55.6307, 22.9328,                          | Total square 1650 m2<br>Width 15 m, length 110 m                                      |             |             |    |
| Remote refueling zone                 | Kražiai, M.Valančiaus str.<br>59, 55.6040, 22.6898                            | Kražiai municipality square,<br>(after SS 2, after SS6)                               |             |             | +  |
| Spectators areas                      | Information in Rally<br>Guide 2                                               |                                                                                       |             |             |    |
| Awarding place                        | Vytauto Didžiojo st.73,<br>Kelmė                                              | On the scene next Rally HQ                                                            | +           | +           | +  |

### GPS COORDINATES

| Rally HQ                    |       | 55.6318 | 22.9359 |
|-----------------------------|-------|---------|---------|
| Scruutineering              |       | 55.6202 | 22.9568 |
| Service IN                  |       | 55.6335 | 22.9425 |
| Service OUT                 |       | 55.6307 | 22.9336 |
| Regroup IN                  |       | 55.6303 | 22.9320 |
| Regroup OUT                 |       | 55.6306 | 22.9326 |
| Refuel Kražiai              |       | 55.6043 | 22.6899 |
|                             | START | 55.5938 | 22.9594 |
| GR/SS 0 Testinis/ Shakedown | STOP  | 55.5809 | 22.9804 |
|                             | START | 55.6265 | 22.8517 |
| GR/SS 1/3 15min             | STOP  | 55.6582 | 22.8684 |
|                             | START | 55.6796 | 22.7245 |
| GR/SS 2/4 Dacia             | STOP  | 55.6664 | 22.5653 |
| GR/SS 5 Aliplast            | START | 55.6042 | 22.6701 |
| GR/SS 7 Skaitmeninė Akis    | STOP  | 55.5941 | 22.5596 |
|                             | START | 55.5623 | 22.4843 |
| GR/SS 6/8 Tomui             | STOP  | 55.5957 | 22.6792 |
|                             | START | 55.6596 | 22.7749 |
| GR/SS 9 Monadalis           | STOP  | 55.5948 | 22.7223 |
|                             | START | 55.5850 | 22.7395 |
| GR/SS 10 Kontado            | STOP  | 55.5392 | 22.7900 |

### CITY PLAN OF KELMĖ