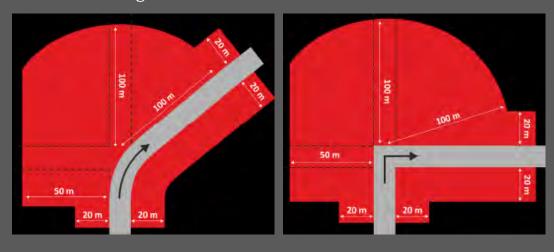

# ATTENTION

Prohibited and dangerous spectating areas are marked in RED. Spectators are allowed to watch the rally only from secure places