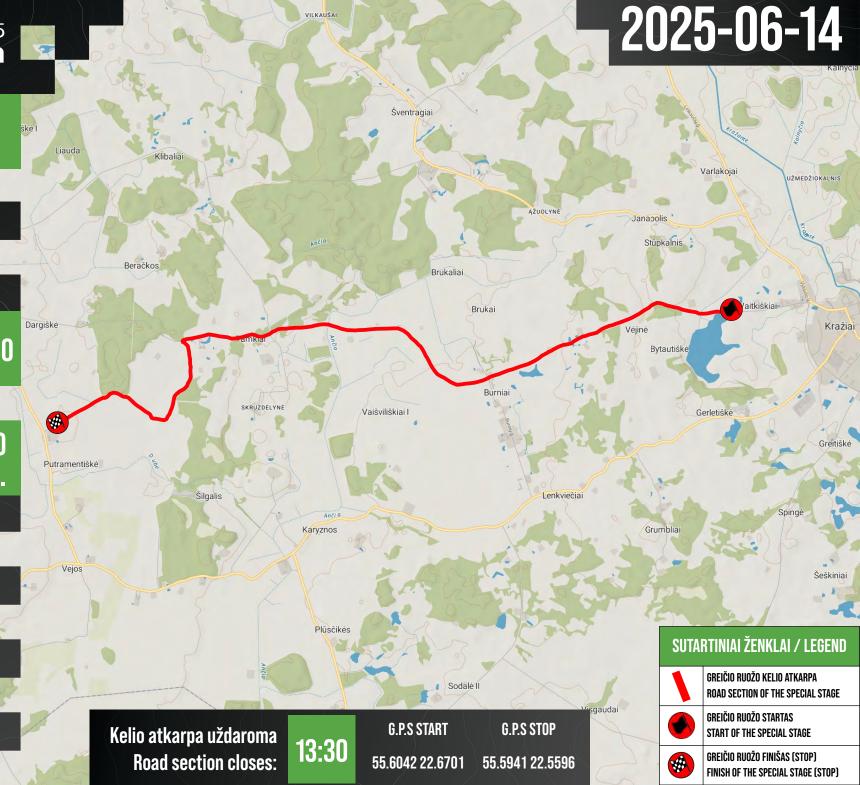

### GPS COORDINATES

| Rally HQ                    |       | 55.6318 | 22.9359 |
|-----------------------------|-------|---------|---------|
| Scruutineering              |       | 55.6202 | 22.9568 |
| Service IN                  |       | 55.6335 | 22.9425 |
| Service OUT                 |       | 55.6307 | 22.9336 |
| Regroup IN                  |       | 55.6303 | 22.9320 |
| Regroup OUT                 |       | 55.6306 | 22.9326 |
| Refuel Kražiai              |       | 55.6043 | 22.6899 |
|                             | START | 55.5938 | 22.9594 |
| GR/SS 0 Testinis/ Shakedown | STOP  | 55.5809 | 22.9804 |
|                             | START | 55.6265 | 22.8517 |
| GR/SS 1/3 15min             | STOP  | 55.6582 | 22.8684 |
|                             | START | 55.6796 | 22.7245 |
| GR/SS 2/4 Dacia             | STOP  | 55.6664 | 22.5653 |
| GR/SS 5 Aliplast            | START | 55.6042 | 22.6701 |
| GR/SS 7 Skaitmeninė Akis    | STOP  | 55.5941 | 22.5596 |
|                             | START | 55.5623 | 22.4843 |
| GR/SS 6/8 Tomui             | STOP  | 55.5957 | 22.6792 |
|                             | START | 55.6596 | 22.7749 |
| GR/SS 9 Monadalis           | STOP  | 55.5948 | 22.7223 |
|                             | START | 55.5850 | 22.7395 |
| GR/SS 10 Kontado            | STOP  | 55.5392 | 22.7900 |