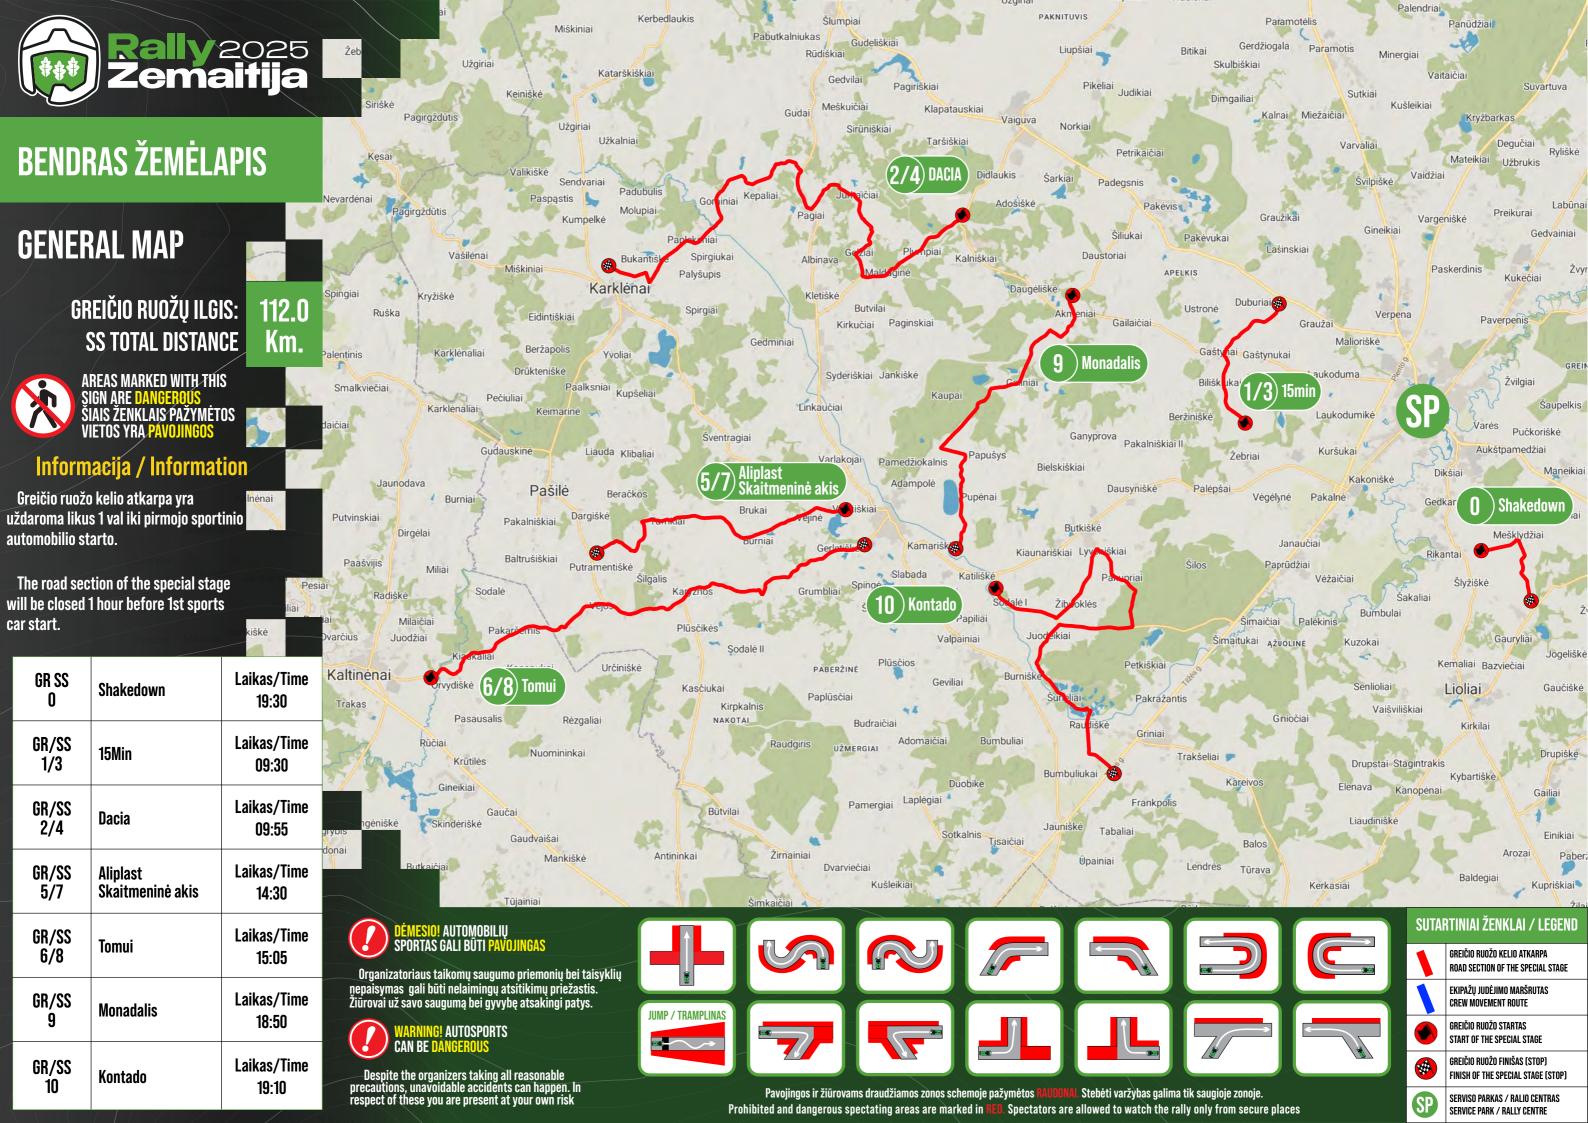

#### There Will Be 10 Special Stages During the Rally

The sportsmen have always called the roads of Žemaitija region as exceptional. One of their feature is their width and speed. The other feature - the organizers are capable of "intertwining" the speed courses in such a way that the crews would be forced to show all their mastership.

The race will start on Saturday at 09:30 AM from the shortest speed stage, which is only 4.55 km. Afterwards, the crews will have to beat the second speed stage, which is the longest - 17.11 km. After a short break-stop in Kražiai, the same two special stages will await the crews.

current configuration of this section last time was held a long time ago, so this section will be very interesting and maybe new for someone), and the last section of the rally, of 14.56 km long, will start around at 7:00 PM. It will be "Power Stage", in which the crews may earn additional points for his results. Because the surface of the last two sections is somewhat softer, it is a reason, why the crews will pass them only once.

The fastest rally crews should finish at approximately 08:00 PM in Kelmė. The total length of 10 speed courses will be 112 km and total rally distance will be approximately 315 km.

### GPS COORDINATES

| Rally HQ                    |       | 55.6318 | 22.9359 |
|-----------------------------|-------|---------|---------|
| Scruutineering              |       | 55.6202 | 22.9568 |
| Service IN                  |       | 55.6335 | 22.9425 |
| Service OUT                 |       | 55.6307 | 22.9336 |
| Regroup IN                  |       | 55.6303 | 22.9320 |
| Regroup OUT                 |       | 55.6306 | 22.9326 |
| Refuel Kražiai              |       | 55.6043 | 22.6899 |
|                             | START | 55.5938 | 22.9594 |
| GR/SS 0 Testinis/ Shakedown | STOP  | 55.5809 | 22.9804 |
|                             | START | 55.6265 | 22.8517 |
| GR/SS 1/3 15min             | STOP  | 55.6582 | 22.8684 |
|                             | START | 55.6796 | 22.7245 |
| GR/SS 2/4 Dacia             | STOP  | 55.6664 | 22.5653 |
| GR/SS 5 Aliplast            | START | 55.6042 | 22.6701 |
| GR/SS 7 Skaitmeninė Akis    | STOP  | 55.5941 | 22.5596 |
|                             | START | 55.5623 | 22.4843 |
| GR/SS 6/8 Tomui             | STOP  | 55.5957 | 22.6792 |
|                             | START | 55.6596 | 22.7749 |
| GR/SS 9 Monadalis           | STOP  | 55.5948 | 22.7223 |
|                             | START | 55.5850 | 22.7395 |
| GR/SS 10 Kontado            | STOP  | 55.5392 | 22.7900 |