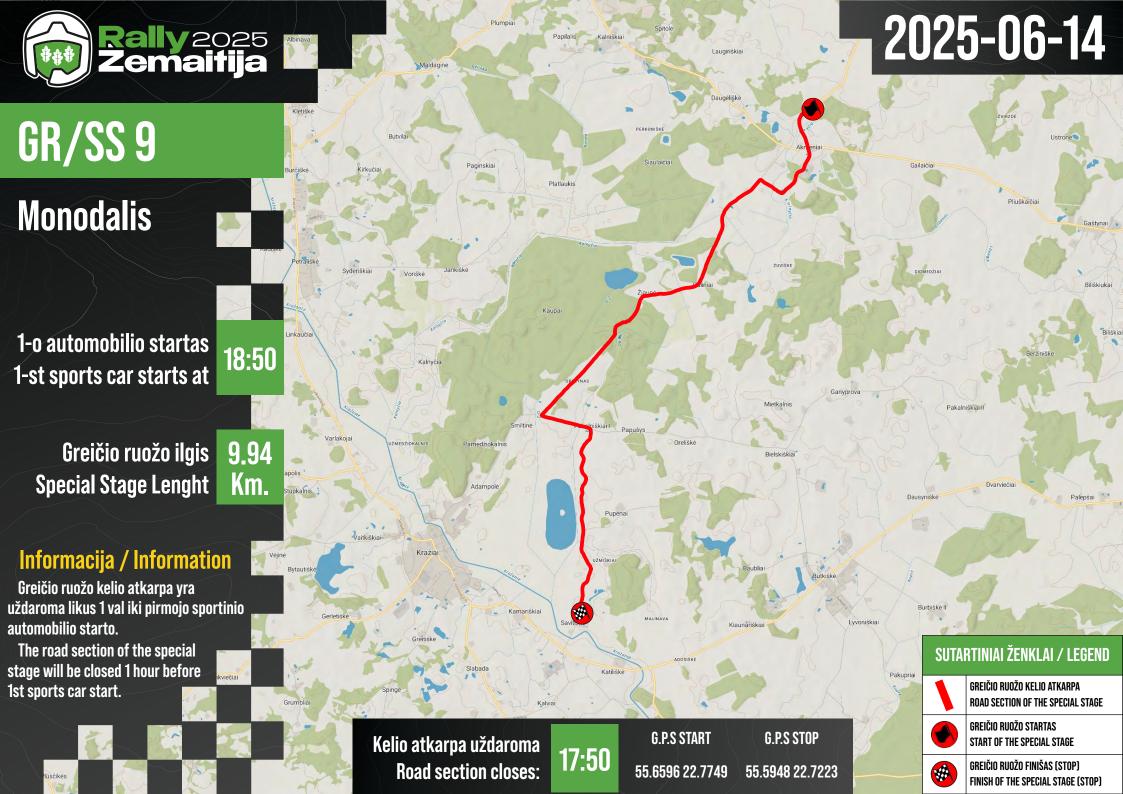

### GPS COORDINATES

| Rally HQ                    |       | 55.6318 | 22.9359 |
|-----------------------------|-------|---------|---------|
| Scruutineering              |       | 55.6202 | 22.9568 |
| Service IN                  |       | 55.6335 | 22.9425 |
| Service OUT                 |       | 55.6307 | 22.9336 |
| Regroup IN                  |       | 55.6303 | 22.9320 |
| Regroup OUT                 |       | 55.6306 | 22.9326 |
| Refuel Kražiai              |       | 55.6043 | 22.6899 |
|                             | START | 55.5938 | 22.9594 |
| GR/SS 0 Testinis/ Shakedown | STOP  | 55.5809 | 22.9804 |
|                             | START | 55.6265 | 22.8517 |
| GR/SS 1/3 15min             | STOP  | 55.6582 | 22.8684 |
|                             | START | 55.6796 | 22.7245 |
| GR/SS 2/4 Dacia             | STOP  | 55.6664 | 22.5653 |
| GR/SS 5 Aliplast            | START | 55.6042 | 22.6701 |
| GR/SS 7 Skaitmeninė Akis    | STOP  | 55.5941 | 22.5596 |
|                             | START | 55.5623 | 22.4843 |
| GR/SS 6/8 Tomui             | STOP  | 55.5957 | 22.6792 |
|                             | START | 55.6596 | 22.7749 |
| GR/SS 9 Monadalis           | STOP  | 55.5948 | 22.7223 |
|                             | START | 55.5850 | 22.7395 |
| GR/SS 10 Kontado            | STOP  | 55.5392 | 22.7900 |