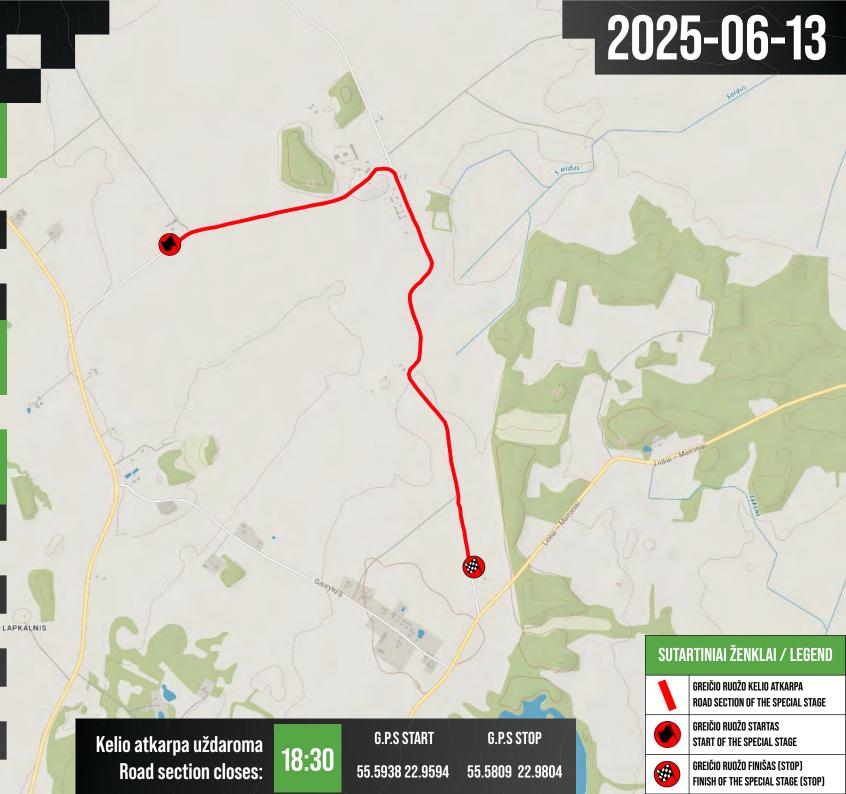

Also, after the presentation of the teams, on Friday evening, part of the crews will try their strength in "Shakedown" near Kelmė.

### SCHEDULE OF THE RALLY WEEK

| 12-06-2025 (Thursday) |                                                                                                                |                                                                                      |  |  |  |
|-----------------------|----------------------------------------------------------------------------------------------------------------|--------------------------------------------------------------------------------------|--|--|--|
| 16:30 - 18:30         | Administrative Checks, Road Book and GPS equipment distribution for crews participating in "Shakedown"         | Rally HQ, Kelmė cultural centre, Vytauto<br>Didžiojo str. 73, Kelmė. 55.6318 22.9359 |  |  |  |
| 17:00 – 22:00         | Reconnaissance                                                                                                 | In compliance with the requirements of the Supplementary Regulations                 |  |  |  |
|                       | 13-06-2025 (Frid                                                                                               | lay)                                                                                 |  |  |  |
| 8:00                  | Opening of Service zone                                                                                        | Vytauto Didžiojo st., Kelmė.<br>Entrance GPS: 55.6353 22.9434                        |  |  |  |
| 7:45 – 9:00           | Administrative Checks, Road Book and GPS equipment distribution for for crews not participating in "Shakedown" | Rally HQ, Kelmė cultural centre, Vytauto<br>Didžiojo str. 73, Kelmė. 55.6318 22.9359 |  |  |  |
| 8:00 – 17:00          | Reconnaissance                                                                                                 | In compliance with the requirements of the Supplementary Regulations                 |  |  |  |
| 9:00 – 17:00          | Scrutineering, marking and sealing                                                                             | Kelmė bus park, Raeinių str. 66A, Kelmė<br>55.6202 22.9568                           |  |  |  |
| 17:00                 | Opening of Press centre                                                                                        | Kelmė cultural centre, Vytauto<br>Didžiojo str.73, Kelmė. 55.6318 22.9359            |  |  |  |
| 18:00                 | Opening of the competition, photosession                                                                       | Vytauto Didžiojo str., Kelmė,<br>55.6316 22.9365                                     |  |  |  |
| 19:30 – 21:30         | Test stage ("Shakedown")                                                                                       | Šlyžiškė, Kelmė distr.                                                               |  |  |  |
|                       | 14-06-2025 (Satur                                                                                              | rday)                                                                                |  |  |  |
| 8:45                  | Publication of provisional Start list                                                                          | www.autorally.lt / Sportity                                                          |  |  |  |
| 9:30                  | Start of the Rally                                                                                             | TC 1, Kražiai, Kelmė distr.                                                          |  |  |  |
| 20:00                 | Finish of the Rally                                                                                            | TC10B, Vytauto Didžiojo str., Kelmė 55.6316<br>22.9365                               |  |  |  |
| 21:30                 | Publication of Provisional results                                                                             | www.autorally.lt / Sportity                                                          |  |  |  |
| 22:00                 | Prize-giving                                                                                                   | On the scene, next to Rally HQ                                                       |  |  |  |
| 22:10                 | Publication of Final results                                                                                   | www.autorally.lt / Sportity                                                          |  |  |  |

### GPS COORDINATES

| Rally HQ                    |       | 55.6318 | 22.9359 |
|-----------------------------|-------|---------|---------|
| Scruutineering              |       | 55.6202 | 22.9568 |
| Service IN                  |       | 55.6335 | 22.9425 |
| Service OUT                 |       | 55.6307 | 22.9336 |
| Regroup IN                  |       | 55.6303 | 22.9320 |
| Regroup OUT                 |       | 55.6306 | 22.9326 |
| Refuel Kražiai              |       | 55.6043 | 22.6899 |
|                             | START | 55.5938 | 22.9594 |
| GR/SS 0 Testinis/ Shakedown | STOP  | 55.5809 | 22.9804 |
|                             | START | 55.6265 | 22.8517 |
| GR/SS 1/3 15min             | STOP  | 55.6582 | 22.8684 |
|                             | START | 55.6796 | 22.7245 |
| GR/SS 2/4 Dacia             | STOP  | 55.6664 | 22.5653 |
| GR/SS 5 Aliplast            | START | 55.6042 | 22.6701 |
| GR/SS 7 Skaitmeninė Akis    | STOP  | 55.5941 | 22.5596 |
|                             | START | 55.5623 | 22.4843 |
| GR/SS 6/8 Tomui             | STOP  | 55.5957 | 22.6792 |
|                             | START | 55.6596 | 22.7749 |
| GR/SS 9 Monadalis           | STOP  | 55.5948 | 22.7223 |
|                             | START | 55.5850 | 22.7395 |
| GR/SS 10 Kontado            | STOP  | 55.5392 | 22.7900 |