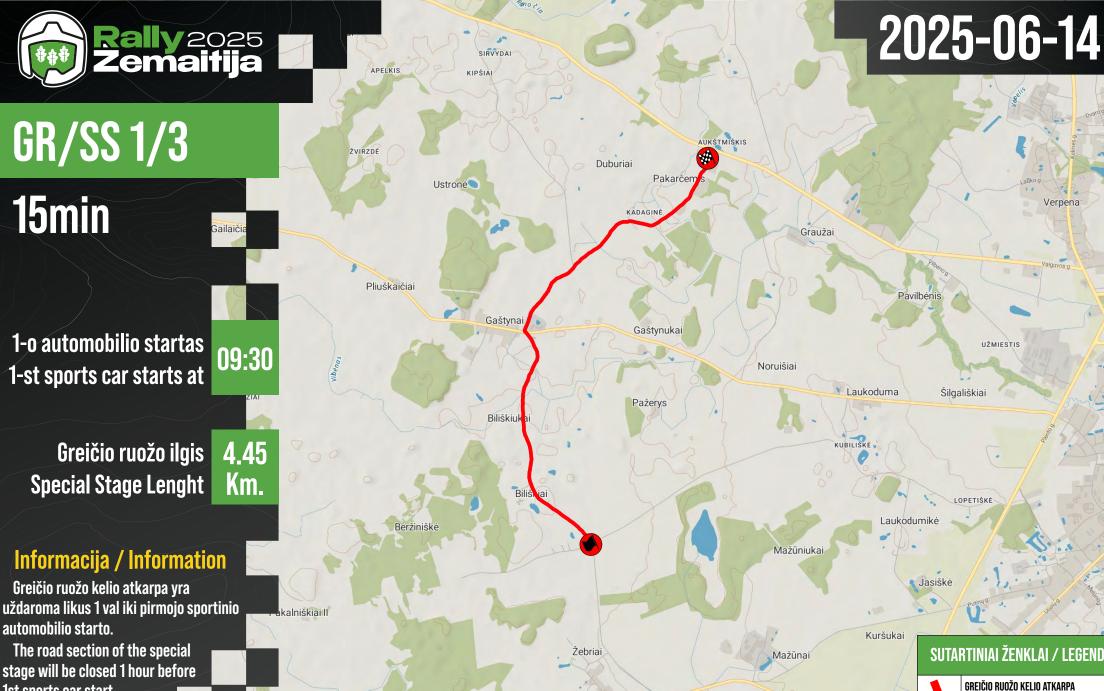

The race will start on Saturday at 09:30 AM from the shortest speed stage, which is only 4.55 km. Afterwards, the crews will have to beat the second speed stage, which is the longest - 17.11 km. After a short break-stop in Kražiai, the same two special stages will await the crews.

### GPS COORDINATES

| Rally HQ                    |       | 55.6318 | 22.9359 |
|-----------------------------|-------|---------|---------|
| Scruutineering              |       | 55.6202 | 22.9568 |
| Service IN                  |       | 55.6335 | 22.9425 |
| Service OUT                 |       | 55.6307 | 22.9336 |
| Regroup IN                  |       | 55.6303 | 22.9320 |
| Regroup OUT                 |       | 55.6306 | 22.9326 |
| Refuel Kražiai              |       | 55.6043 | 22.6899 |
|                             | START | 55.5938 | 22.9594 |
| GR/SS 0 Testinis/ Shakedown | STOP  | 55.5809 | 22.9804 |
|                             | START | 55.6265 | 22.8517 |
| GR/SS 1/3 15min             | STOP  | 55.6582 | 22.8684 |
|                             | START | 55.6796 | 22.7245 |
| GR/SS 2/4 Dacia             | STOP  | 55.6664 | 22.5653 |
| GR/SS 5 Aliplast            | START | 55.6042 | 22.6701 |
| GR/SS 7 Skaitmeninė Akis    | STOP  | 55.5941 | 22.5596 |
|                             | START | 55.5623 | 22.4843 |
| GR/SS 6/8 Tomui             | STOP  | 55.5957 | 22.6792 |
|                             | START | 55.6596 | 22.7749 |
| GR/SS 9 Monadalis           | STOP  | 55.5948 | 22.7223 |
|                             | START | 55.5850 | 22.7395 |
| GR/SS 10 Kontado            | STOP  | 55.5392 | 22.7900 |