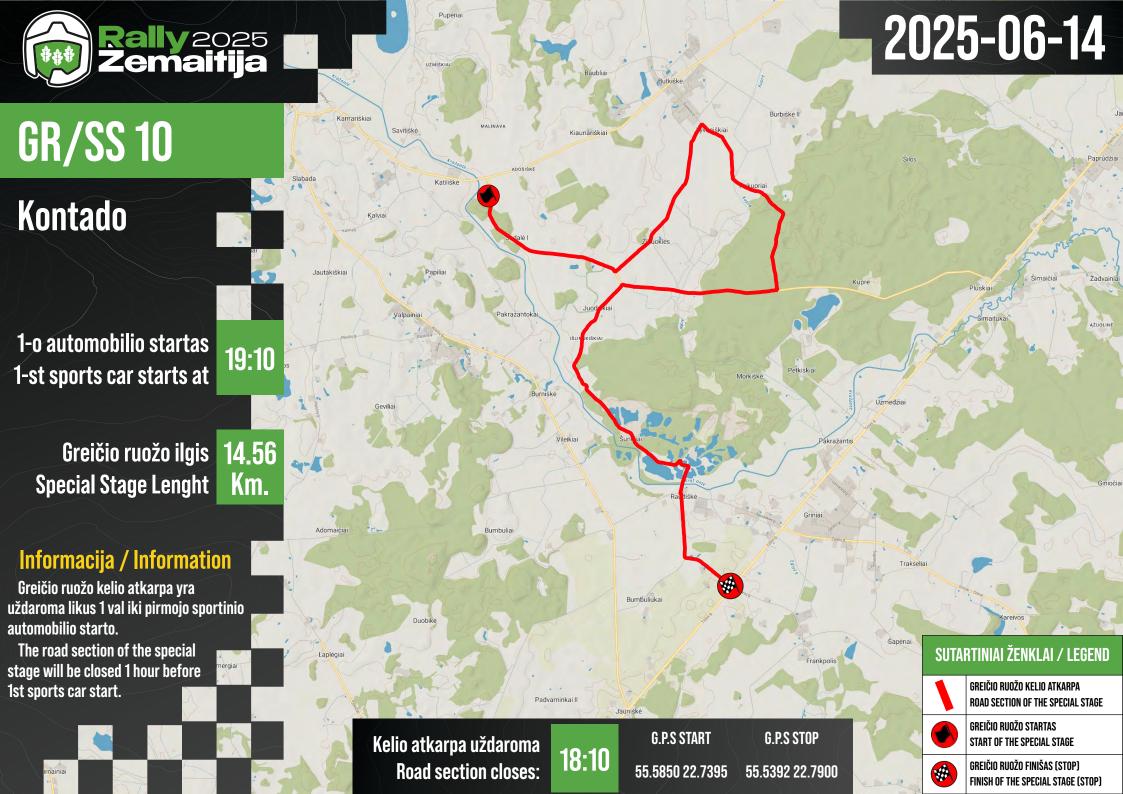

current configuration of this section last time was held a long time ago, so this section will be very interesting and maybe new for someone), and the last section of the rally, of 14.56 km long, will start around at 7:00 PM. It will be "Power Stage", in which the crews may earn additional points for his results. Because the surface of the last two sections is somewhat softer, it is a reason, why the crews will pass them only once.

### GPS COORDINATES

| Rally HQ                    |       | 55.6318 | 22.9359 |
|-----------------------------|-------|---------|---------|
| Scruutineering              |       | 55.6202 | 22.9568 |
| Service IN                  |       | 55.6335 | 22.9425 |
| Service OUT                 |       | 55.6307 | 22.9336 |
| Regroup IN                  |       | 55.6303 | 22.9320 |
| Regroup OUT                 |       | 55.6306 | 22.9326 |
| Refuel Kražiai              |       | 55.6043 | 22.6899 |
|                             | START | 55.5938 | 22.9594 |
| GR/SS 0 Testinis/ Shakedown | STOP  | 55.5809 | 22.9804 |
|                             | START | 55.6265 | 22.8517 |
| GR/SS 1/3 15min             | STOP  | 55.6582 | 22.8684 |
|                             | START | 55.6796 | 22.7245 |
| GR/SS 2/4 Dacia             | STOP  | 55.6664 | 22.5653 |
| GR/SS 5 Aliplast            | START | 55.6042 | 22.6701 |
| GR/SS 7 Skaitmeninė Akis    | STOP  | 55.5941 | 22.5596 |
|                             | START | 55.5623 | 22.4843 |
| GR/SS 6/8 Tomui             | STOP  | 55.5957 | 22.6792 |
|                             | START | 55.6596 | 22.7749 |
| GR/SS 9 Monadalis           | STOP  | 55.5948 | 22.7223 |
|                             | START | 55.5850 | 22.7395 |
| GR/SS 10 Kontado            | STOP  | 55.5392 | 22.7900 |