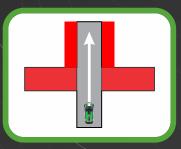

### **SPECTATORS SAFETY MEMO**

\$\$\$\$\$\$\$\$\$\$\$\$\$**\$\$\$\$**\$\$\$\$\$\$\$

# WARNING! AUTOSPORTS CAN BE DANGEROUS

AREAS MARKED WITH THIS SIGN ARE DANGEROUS

# ATTENTION

Prohibited and dangerous spectating areas are marked in RED. Spectators are allowed to watch the rally only from secure places