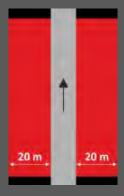

# ATTENTION

Prohibited and dangerous spectating areas are marked in RED. Spectators are allowed to watch the rally only from secure places