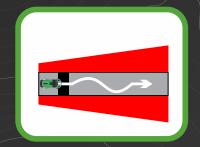

### **SPECTATORS SAFETY MEMO**

\$\$\$\$\$\$\$\$\$\$\$\$\$**\$\$\$\$**\$\$\$\$\$\$\$

# WARNING! AUTOSPORTS CAN BE DANGEROUS

AREAS MARKED WITH THIS SIGN ARE DANGEROUS

# ATTENTION

Prohibited and dangerous spectating areas are marked in RED. Spectators are allowed to watch the rally only from secure places