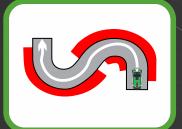

### **SPECTATORS SAFETY MEMO**

\$\$\$\$\$\$\$\$\$\$\$\$\$**\$\$\$\$**\$\$\$\$\$\$\$

# WARNING! AUTOSPORTS CAN BE DANGEROUS

AREAS MARKED WITH THIS SIGN ARE DANGEROUS

# ATTENTION

Prohibited and dangerous spectating areas are marked in RED. Spectators are allowed to watch the rally only from secure places