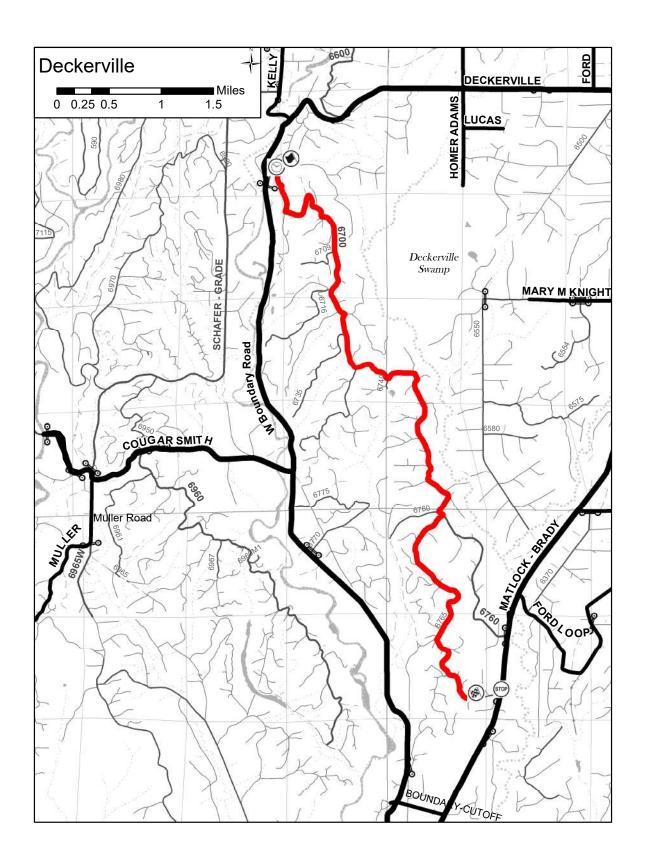

#### Deckerville 43

The route of the Deckerville 43 stage is the same as the Deckerville Reverse stage used in the 2021 Olympus Rally.