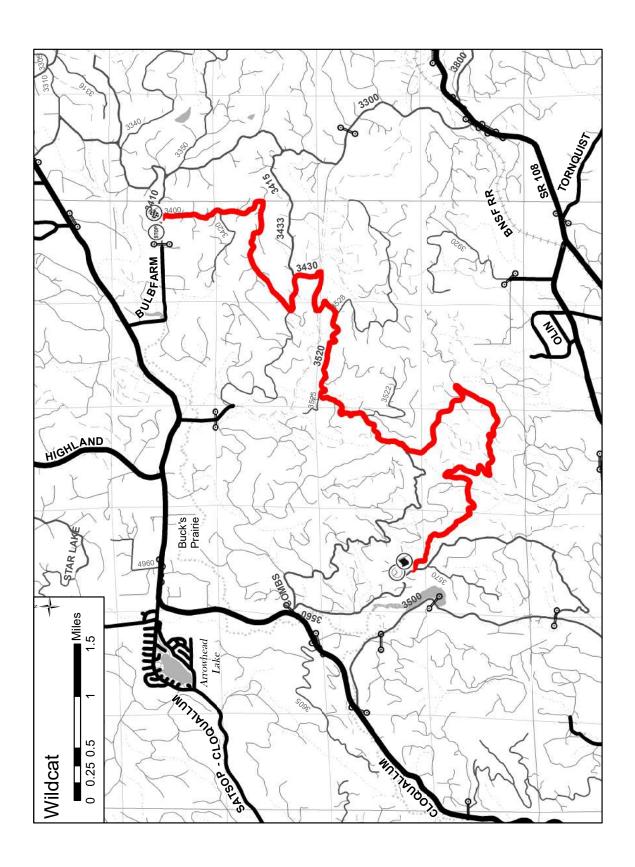

### Wildcat Short

The route of the Wildcat Short stage is the same as the middle of the Wildcat stage as used in the 2023 Olympus Rally. The stage road starts at instruction 7 (approx. 3 miles in) and ends at instruction 40 (approx. 13 miles in) as it was run in 2023.

| Sanderson Field to<br>Power Stage Start:  | Proceed to Dayton Airport Road (via Extension Road) and turn Left. | 1.4 miles |
|-------------------------------------------|--------------------------------------------------------------------|-----------|
| Tower stage start.                        | Turn Right onto Eells Hill Road.                                   | 4.6 miles |
|                                           | Turn Left and proceed to Power Stage Start.                        | 0.2 miles |
|                                           | Left turn is Route Book Page 85 Instruction 6                      |           |
|                                           |                                                                    |           |
| Sanderson Field to<br>Schafer Long Start: | Proceed to Dayton Airport Road (via Extension Road) and turn Left. | 4.5 miles |
| G                                         | Turn Right onto Shelton Matlock Road.                              | 9.5 miles |
|                                           | Continue Straight as road becomes Matlock-Deckerville Road.        | 1.0 miles |
|                                           | Bear Right as road becomes Deckerville Road.                       | 3.3 miles |
|                                           | Continue Straight as road becomes Boundary Road.                   | 1.1 miles |
|                                           | Turn Right onto Kelley Road.                                       | 0.9 miles |
|                                           | Turn Left onto an unnamed gravel road.                             | 0.1 miles |
|                                           | Bear Left and proceed to Schafer Long Start.                       | 0.4 miles |
|                                           | Bear Left is Route Book Page 18 Instruction 3 from the other       |           |
|                                           | direction in the tulip                                             |           |
| Sanderson Field to Wildcat Start:         | Proceed to Dayton Airport Road (via Extension Road) and turn Left. | 4.5 miles |
|                                           | Turn Right onto Shelton Matlock Road.                              | 0.5 miles |
|                                           | Turn Left onto Highland Road.                                      | 7.9 miles |
|                                           | Turn Right onto Cloquallum Road.                                   | 1.2 miles |
|                                           | Bear Left to stay on Cloquallum Road.                              | 1.4 miles |
|                                           | CAUTION! Fast highway and easy-to-miss turn                        |           |
|                                           | Turn Left onto B. Combs Road and proceed to Wildcat Start.         | 1.3 miles |
|                                           | Left turn is Route Book Page 74 Instruction 7                      |           |
|                                           |                                                                    |           |