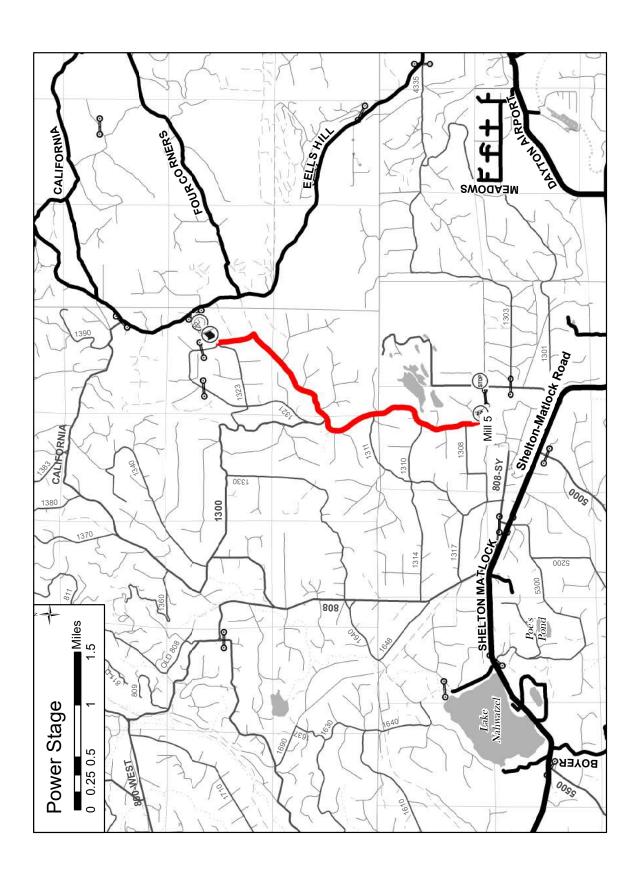

## **Power Stage**

The route of the Power Stage uses roads previously used in past iterations of the Nahwatzel stage. Most of the stage road is also part of this year's Nahwatzel stage but run in the reverse direction.