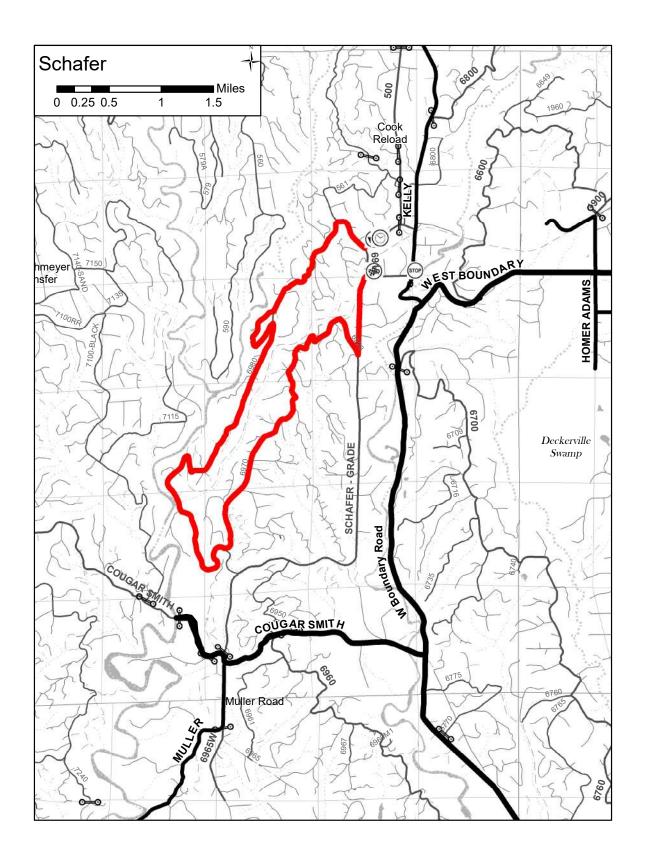

#### **Schafer Long**

The route of the Schafer Long stage is the almost the same as the Schafer Long stage used in the 2022 Olympus Rally. It starts in a new location and joins the 2022 route at instruction 6 (approx. 2 miles in). It also uses a short loop that has been previously bypassed.