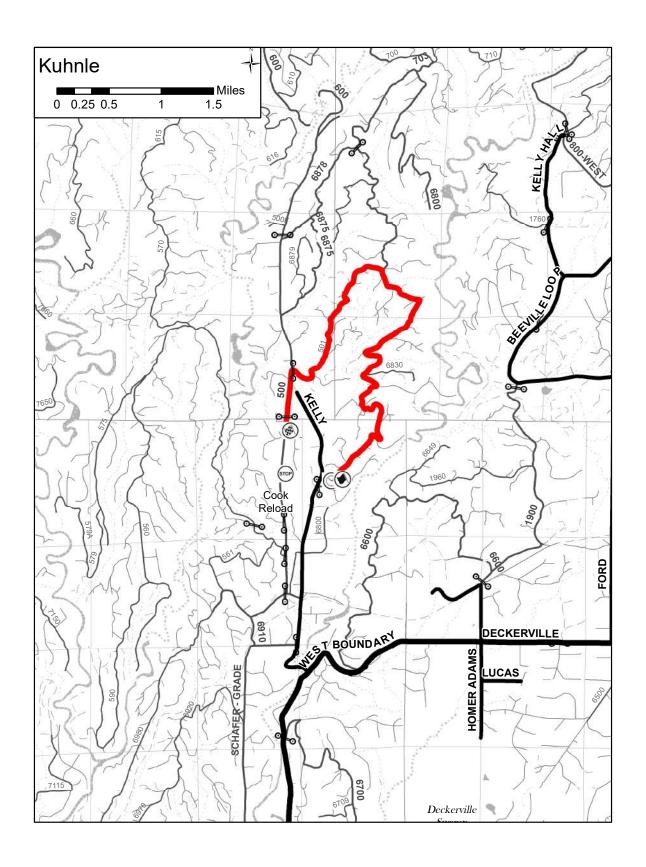

#### **Kuhnle Short**

The route of the Kuhnle Short stage is a shortened version of the Kuhnle stage used in the 2022 Olympus Rally. It leaves the 2022 route at instruction 5 (approx. 3.5 miles) and eventually turns onto what was the transit after that stage.