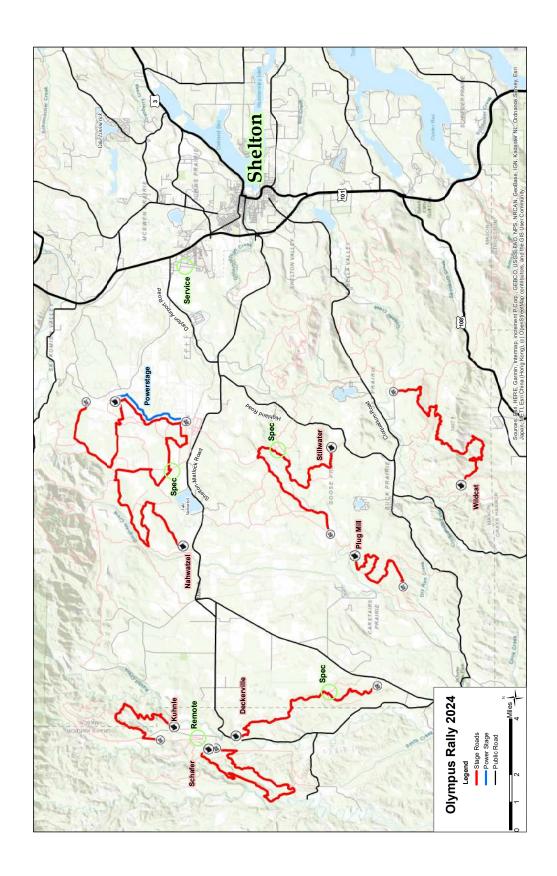

## 2024 Subaru of Puyallup Olympus Rally Presented by Dirtfish Recce Instructions

(Updates since previous version are underlined)

#### **Recce Route**

There is no defined recce route. Teams plan their own recce route. More than two passes of each stage are permitted as long it occurs during the recce times listed above.

Take care when using Google Maps or other navigation to find routes between stages different from what is described below. Many of these services provide inaccurate directions via roads that once existed or were once open but now have gates or go through private property.

## **Estimated Recce Transit Times**

In order to assist with recce planning, estimated times and distances to travel from the finish of one stage to the start of another (as well as to and from The Ridge) are provided below.

## **Recce Transit Directions**

Directions from the finish of each stage to the start of any (almost) other (as well as to and from Sanderson Field) are provided here. Distances are approximations. Route book references are near where the end of the recce transit directions correspond to the route book.