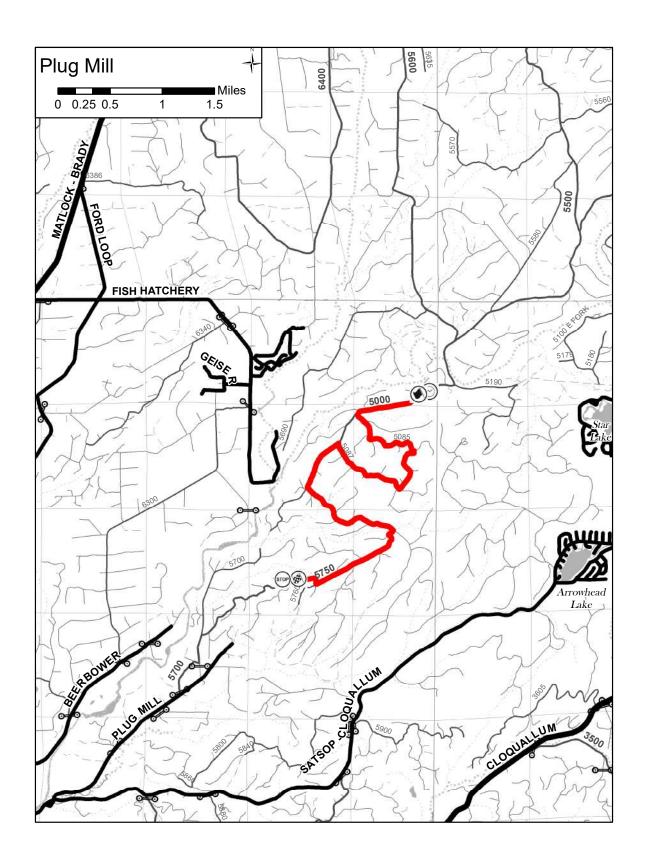

## Plug Mill

The route of the Plug Mill stage is a shortened version of the Plug Mill stage used in the 2016 Olympus Rally. It is also a shortened version of the Plug Mill Reverse stage used in the 2021 Olympus Rally but run in the reverse direction.