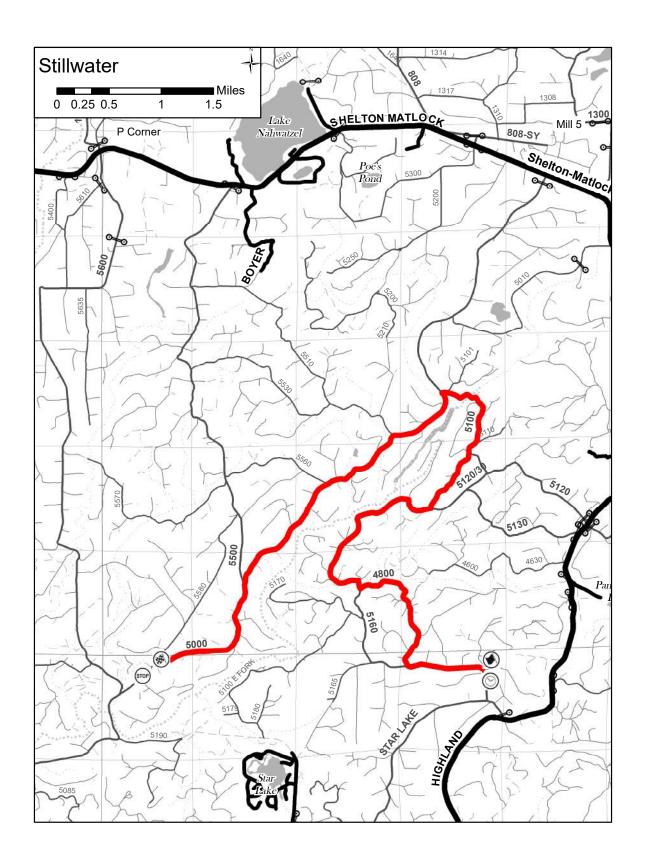

#### **Not So Stillwater**

The route of the Not So Stillwater stage is a new configuration that uses section of roads from past iterations of the Stillwater stage.