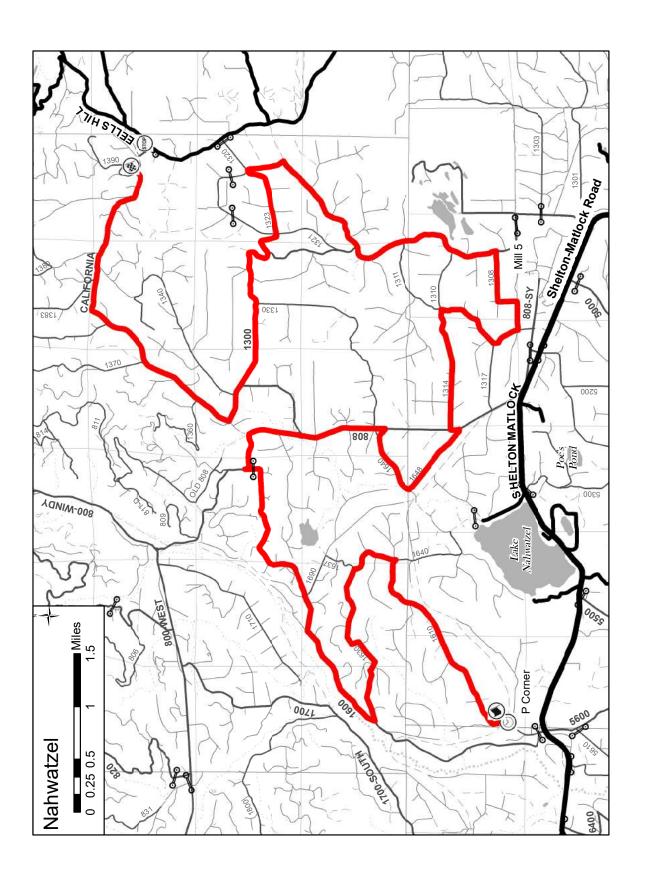

#### **Nahwatzel**

The route of the Nahwatzel stage is a new configuration that uses section of roads from past iterations of the Nahwatzel stage. It is similar to the Nahwatzel stage used in the 2017 Olympus Rally.