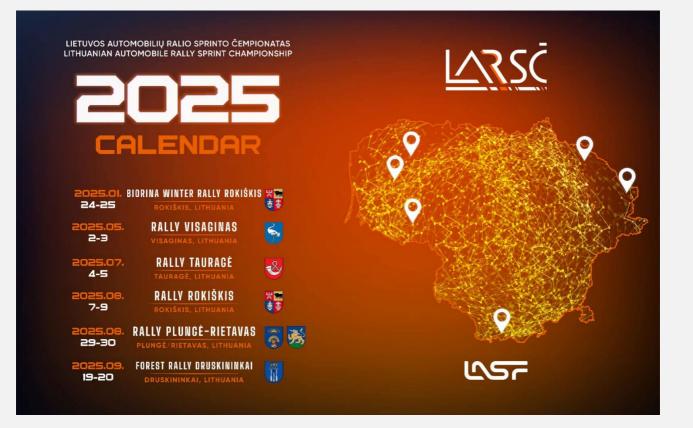

.

PREVENCINÉMIS "STOP" JUDSTOMIS PAZYMÉTOS VIETOS YRA PAVOJINGOS AREAS MARKED WITH "STOP BARICADE WARNING TAPES ARE DANGEROUS Pavojingos ir žiūrovams draudžiamos zonos schemoje pažymėtos RAUDONAI. Stebėti varžybas galima tik saugioje zonoje.

Prohibited and dangerous spectating areas are marked in RED. Spectators are allowed to watch the rally only from secure places

|    | GREIČIO RUOŽO KELIO ATKARPA        |
|----|------------------------------------|
|    | ROAD SECTION OF THE SPECIAL STAGE  |
|    | GREIČIO RUOŽO STARTAS              |
|    | START OF THE SPECIAL STAGE         |
|    | GREIČIO RUOŽO FINIŠAS (STOP)       |
|    | FINISH OF THE SPECIAL STAGE (STOP) |
| 0  | REKOMENDUOJAMA STEBĖJIMO VIETA     |
| 14 | RECOMMENDED SPECTATING AREA        |







# LET'S MEET ALL SEASON











RALLY GUIDE