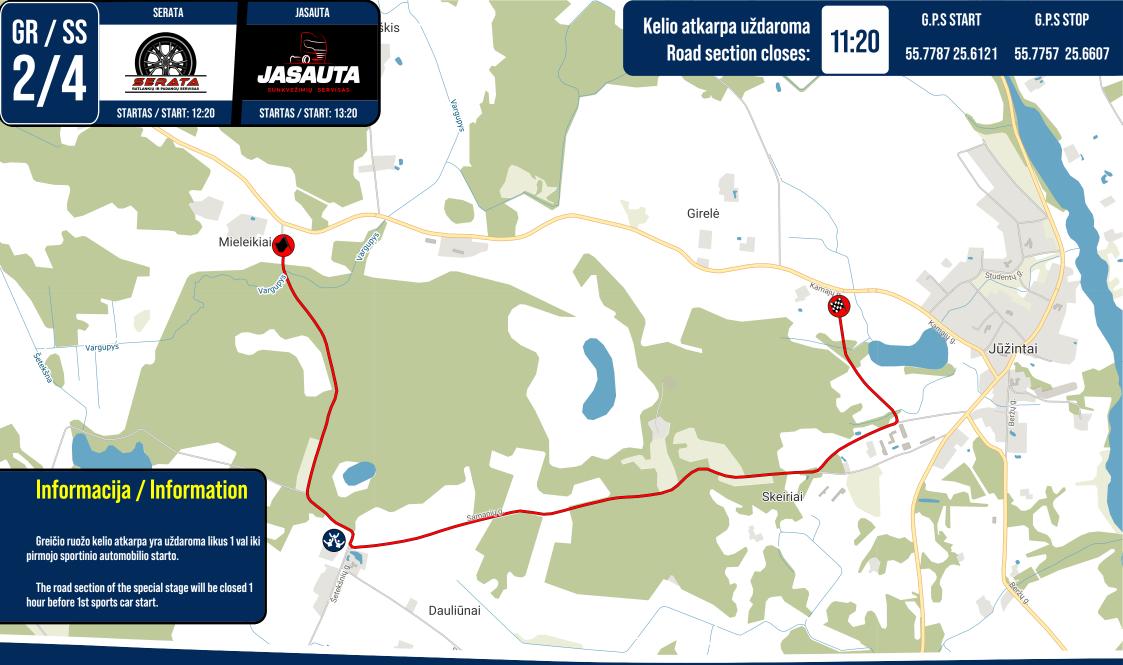

#### Informacija / Information

Greičio ruožo kelio atkarpa yra uždaroma likus 1 val iki pirmojo sportinio automobilio starto.

The road section of the special stage will be closed 1 hour before 1st sports car start.

| 2025-02-22 (Šeštadienis / Saturday) |                              |                                                       |
|-------------------------------------|------------------------------|-------------------------------------------------------|
| <sup>GR/SS</sup> 1/3                | Laikas/Time:<br><b>12:00</b> | "Intelektualūs Kompiuteriai"<br>"Samsonas Motorsport" |
| <sup>GR/SS</sup>                    | Laikas/Time:                 | "Serata"                                              |
| <b>2/4</b>                          | <b>12:20</b>                 | "Jasauta"                                             |
| <sup>GR/SS</sup>                    | Laikas/Time:                 | "Avelaa Racing"                                       |
| <b>5/8</b>                          | <b>16:00</b>                 | "DACIA"                                               |
| <sup>GR/SS</sup>                    | Laikas/Time:                 | "Biorina"                                             |
| <b>6/7</b>                          | <b>16:25</b>                 | "Xled"                                                |

|    | GREIČIO RUOŽO KELIO ATKARPA<br>Road Section of the special stage   |
|----|--------------------------------------------------------------------|
|    | EKIPAŽŲ JUDĖJIMO MARŠRUTAS<br>Crew movement route                  |
| ۲  | GREIČIO RUOŽO STARTAS<br>Start of the special stage                |
| ۲  | GREIČIO RUOŽO FINIŠAS (STOP)<br>Finish of the special stage (stop) |
| SP | SERVISO ZONA / RALIO CENTRAS<br>Service Park / Rally Centre        |