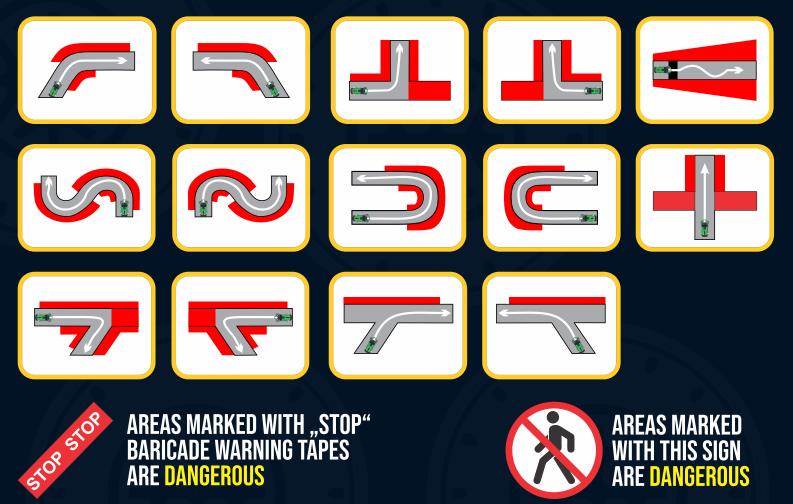

Organizatoriaus taikomų saugumo priemonių bei taisyklių nepaisymąs gali būti nelaimingų atsitikimų priežastis. Žiūrovai už savo saugumą bei gyvybę atsakingi patys.

INGAS

PREVENCINÉMIS "STOP" JUOSTOMIS PAZYMÉTOS VIETOS YRA PAVOJINGOS AREAS MARKED WITH "STOP" BARICADE WARNING TAPES ARE DANGEROUS Pavojingos ir žiūrovams draudžiamos zonos schemoje pažymėtos RAUDONAI. Stebėti varžybas galima tik saugioje zonoje.

ARF D/

PREVENCINĖMIS "STOP" Juostomis pažymėtos Vietos yra pavojinigos Areas marked with "Stop" Baricade Warning Tapes Pavojingos ir žiūrovams draudžiamos zonos schemoje pažymėtos RAUDONAI. Stebėti varžybas galima tik saugioje zonoje.

Organizatoriaus taikomų saugumo priemonių bei taisyklių nepaisymas gali būti nelaimingų atsitikimų priežastis. Žiūrovai už savo saugumą bei gyvybę atsakingi patys.

PREVENCINÉMIS "STOP" JUOSTOMIS PAZYMÉTOS Vietos yra pavojingos Areas Marked With "Stop Babicade Warning Tapes Pavojingos ir žiūrovams draudžiamos zonos schemoje pažymėtos RAUDONAI. Stebėti varžybas galima tik saugioje zonoje.

PREVENCINÉMIS "STOP" JUDSTOMIS PAZYMÉTOS VIETOS YRA PAVOJINGOS AREAS MARKED WITH "STOP BARICADE WARNING TAPES ARE DANGEROUS Pavojingos ir žiūrovams draudžiamos zonos schemoje pažymėtos RAUDONAI. Stebėti varžybas galima tik saugioje zonoje.