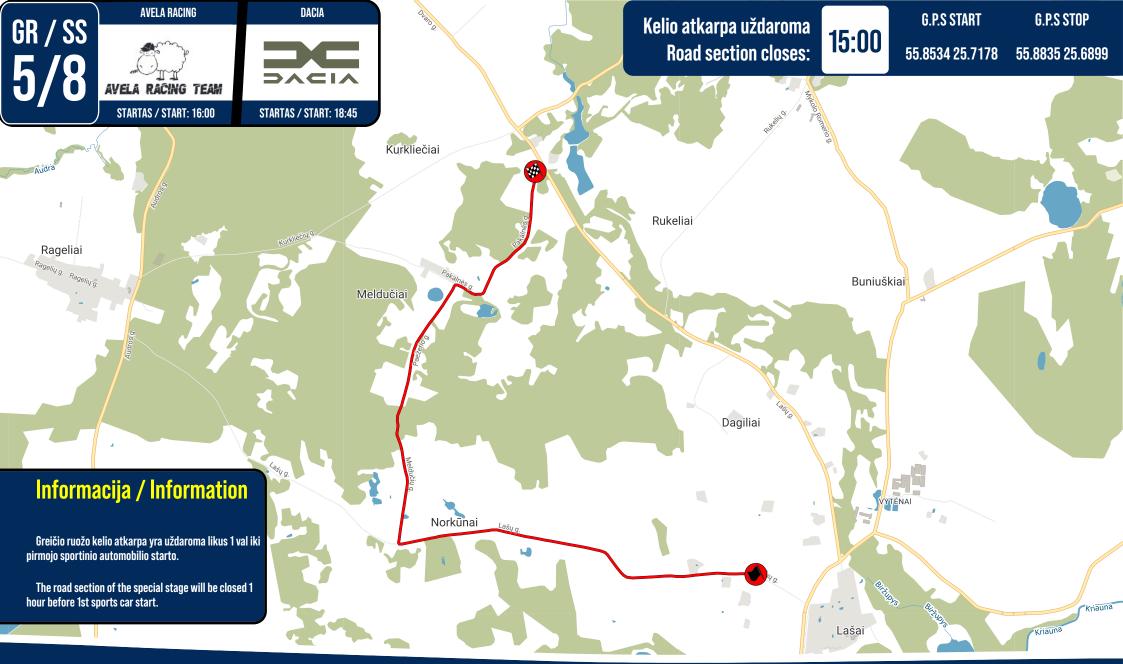

#### Informacija / Information

Greičio ruožo kelio atkarpa yra uždaroma likus 1 val iki pirmojo sportinio automobilio starto.

The road section of the special stage will be closed 1 hour before 1st sports car start.

| 2025-02-22 (Šeštadienis / Saturday) |                              |                                                       |
|-------------------------------------|------------------------------|-------------------------------------------------------|
| <sup>GR/SS</sup> 1/3                | Laikas/Time:<br><b>12:00</b> | "Intelektualūs Kompiuteriai"<br>"Samsonas Motorsport" |
| <sup>GR/SS</sup>                    | Laikas/Time:                 | "Serata"                                              |
| <b>2/4</b>                          | <b>12:20</b>                 | "Jasauta"                                             |
| <sup>GR/SS</sup>                    | Laikas/Time:                 | "Avelaa Racing"                                       |
| <b>5/8</b>                          | <b>16:00</b>                 | "DACIA"                                               |
| <sup>GR/SS</sup>                    | Laikas/Time:                 | "Biorina"                                             |
| <b>6/7</b>                          | <b>16:25</b>                 | "Xled"                                                |

|    | GREIČIO RUOŽO KELIO ATKARPA<br>Road Section of the special stage   |
|----|--------------------------------------------------------------------|
|    | EKIPAŽŲ JUDĖJIMO MARŠRUTAS<br>Crew movement route                  |
| ۲  | GREIČIO RUOŽO STARTAS<br>Start of the special stage                |
| ۲  | GREIČIO RUOŽO FINIŠAS (STOP)<br>Finish of the special stage (stop) |
| SP | SERVISO ZONA / RALIO CENTRAS<br>Service Park / Rally Centre        |