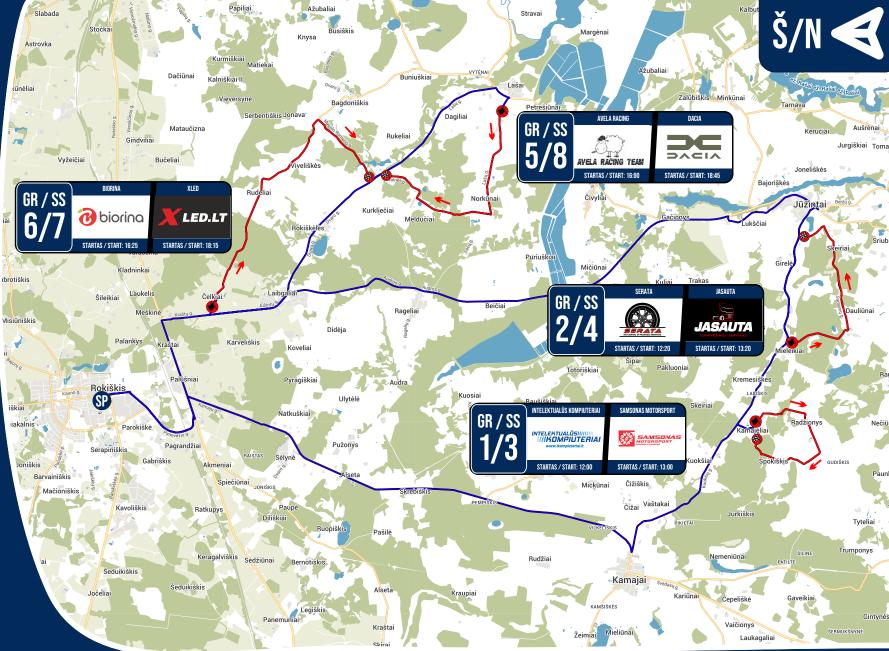

### Bendras Žemėlapis General Map

#### 51.88 **Bendras GR ilgis** SS total distance km.

#### Informacija / Information

Greičio ruožo kelio atkarpa yra uždaroma likus 1 val iki pirmojo sportinio automobilio starto.

The road section of the special stage will be closed 1 hour before 1st sports car start.

| 2025-02-22 (Šeštadienis / Saturday) |                              |                                                       |
|-------------------------------------|------------------------------|-------------------------------------------------------|
| <sup>GR/SS</sup> 1/3                | Laikas/Time:<br><b>12:00</b> | "Intelektualūs Kompiuteriai"<br>"Samsonas Motorsport" |
| <sup>GR/SS</sup>                    | Laikas/Time:                 | "Serata"                                              |
| <b>2/4</b>                          | <b>12:20</b>                 | "Jasauta"                                             |
| <sup>GR/SS</sup>                    | Laikas/Time:                 | "Avelaa Racing"                                       |
| <b>5/8</b>                          | <b>16:00</b>                 | "DACIA"                                               |
| <sup>GR/SS</sup>                    | Laikas/Time:                 | "Biorina"                                             |
| <b>6/7</b>                          | <b>16:25</b>                 | "Xled"                                                |

|    | GREIČIO RUOŽO KELIO ATKARPA<br>Road Section of the special stage   |
|----|--------------------------------------------------------------------|
|    | EKIPAŽŲ JUDĖJIMO MARŠRUTAS<br>Crew movement route                  |
| ۲  | GREIČIO RUOŽO STARTAS<br>Start of the special stage                |
| ۲  | GREIČIO RUOŽO FINIŠAS (STOP)<br>Finish of the special stage (stop) |
| SP | SERVISO ZONA / RALIO CENTRAS<br>Service Park / Rally Centre        |