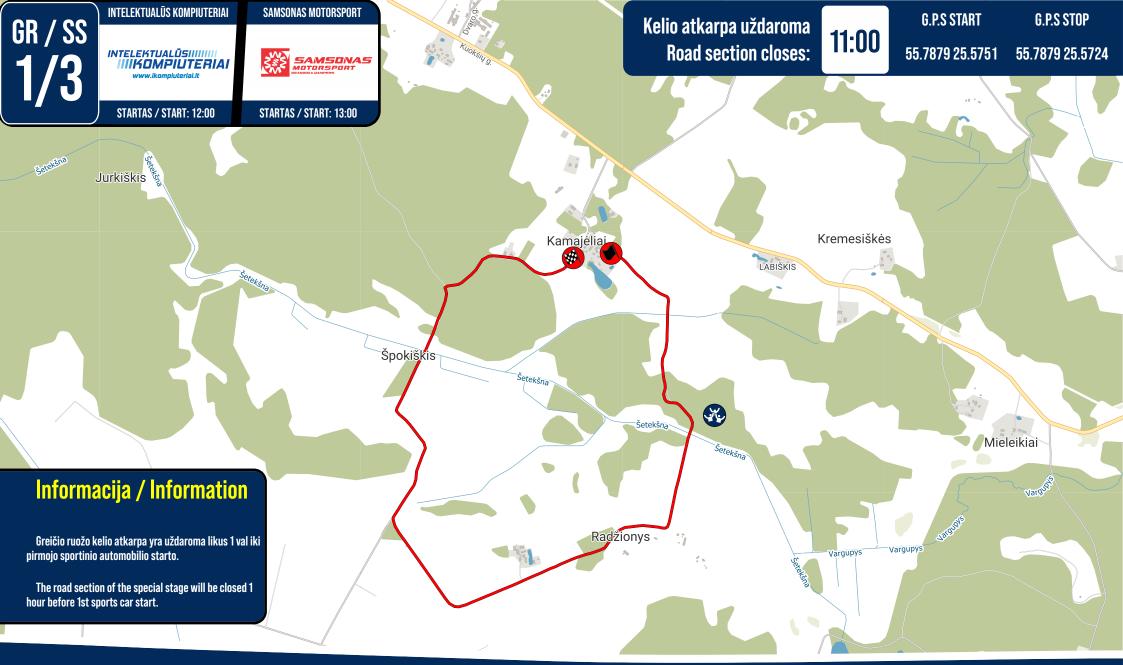

#### Informacija / Information

Greičio ruožo kelio atkarpa yra uždaroma likus 1 val iki pirmojo sportinio automobilio starto.

The road section of the special stage will be closed 1 hour before 1st sports car start.

| 2025-02-22 (Šeštadienis / Saturday) |                              |                                                       |
|-------------------------------------|------------------------------|-------------------------------------------------------|
| <sup>GR/SS</sup> 1/3                | Laikas/Time:<br><b>12:00</b> | "Intelektualūs Kompiuteriai"<br>"Samsonas Motorsport" |
| <sup>GR/SS</sup>                    | Laikas/Time:                 | "Serata"                                              |
| <b>2/4</b>                          | <b>12:20</b>                 | "Jasauta"                                             |
| <sup>GR/SS</sup>                    | Laikas/Time:                 | "Avelaa Racing"                                       |
| <b>5/8</b>                          | <b>16:00</b>                 | "DACIA"                                               |
| <sup>GR/SS</sup>                    | Laikas/Time:                 | "Biorina"                                             |
| <b>6/7</b>                          | <b>16:25</b>                 | "Xled"                                                |

|    | GREIČIO RUOŽO KELIO ATKARPA<br>Road Section of the special stage   |
|----|--------------------------------------------------------------------|
|    | EKIPAŽŲ JUDĖJIMO MARŠRUTAS<br>Crew movement route                  |
| ۲  | GREIČIO RUOŽO STARTAS<br>Start of the special stage                |
| ۲  | GREIČIO RUOŽO FINIŠAS (STOP)<br>Finish of the special stage (stop) |
| SP | SERVISO ZONA / RALIO CENTRAS<br>Service Park / Rally Centre        |