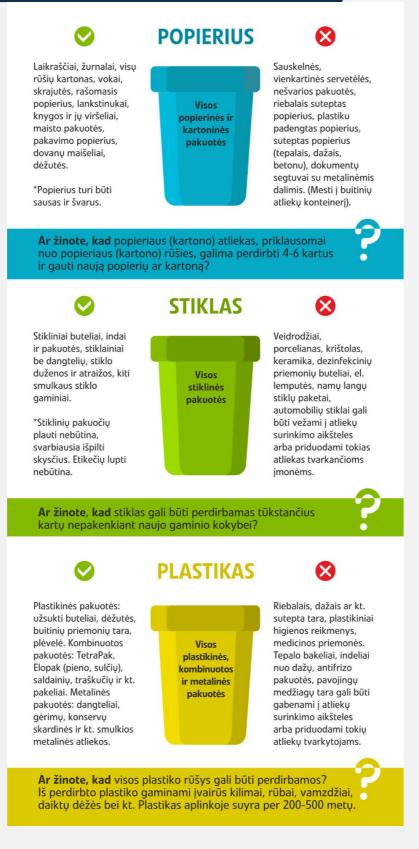

| -                                                  | 14,92                                        | 21,40                                        | 0:30                                   | 19:15                                                   |
| Viso Še                                                                                         |                                                                                                                                                             |                                                    |                                              |                                              |                                        |                                                         |













### **GARBAGE INFORMATION**











RALLY GUIDE



## SAFETY RULES FOR SPECTATORS

- Please arrive at the desired default rally viewing location, located in a closed section, before the closure of the special stage.
- The Special Stage is closed one hour before the start of the first sports car.
- Do not approach areas marked with DANGER ZONE signs!
- Always stay behind the fence, STOP lines, or other barriers set up by the organizer!
- Do not sit or stand in a place from which you could not quickly escape!
- Do not leave your car on a closed road or near it!
- Do not stand below road level (on a slope below the road level).
- Crossing to the other side of the road is prohibited!
- If you are with children, please supervise them!
- Please stay in your place until the end of the special stage, until the organizer's