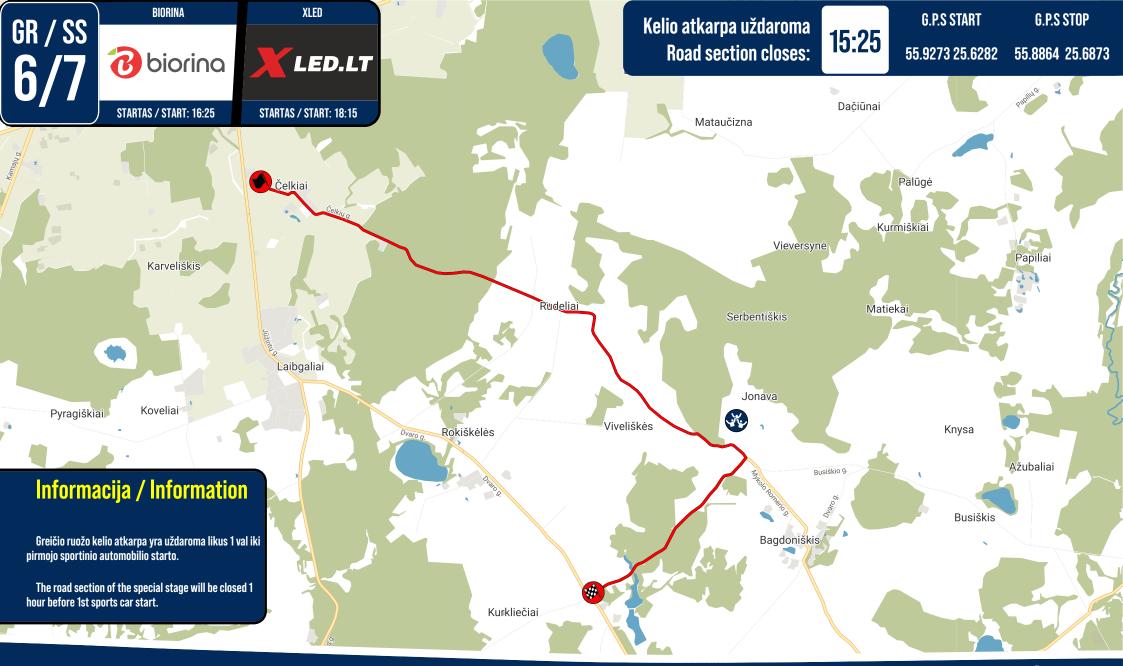

#### Informacija / Information

Greičio ruožo kelio atkarpa yra uždaroma likus 1 val iki pirmojo sportinio automobilio starto.

The road section of the special stage will be closed 1 hour before 1st sports car start.

| 2025-02-22 (Šeštadienis / Saturday) |                              |                                                       |
|-------------------------------------|------------------------------|-------------------------------------------------------|
| <sup>GR/SS</sup> 1/3                | Laikas/Time:<br><b>12:00</b> | "Intelektualūs Kompiuteriai"<br>"Samsonas Motorsport" |
| <sup>GR/SS</sup>                    | Laikas/Time:                 | "Serata"                                              |
| <b>2/4</b>                          | <b>12:20</b>                 | "Jasauta"                                             |
| <sup>GR/SS</sup>                    | Laikas/Time:                 | "Avelaa Racing"                                       |
| <b>5/8</b>                          | <b>16:00</b>                 | "DACIA"                                               |
| <sup>GR/SS</sup>                    | Laikas/Time:                 | "Biorina"                                             |
| <b>6/7</b>                          | <b>16:25</b>                 | "Xled"                                                |

|    | GREIČIO RUOŽO KELIO ATKARPA<br>Road Section of the special stage   |
|----|--------------------------------------------------------------------|
|    | EKIPAŽŲ JUDĖJIMO MARŠRUTAS<br>Crew movement route                  |
| ۲  | GREIČIO RUOŽO STARTAS<br>Start of the special stage                |
| ۲  | GREIČIO RUOŽO FINIŠAS (STOP)<br>Finish of the special stage (stop) |
| SP | SERVISO ZONA / RALIO CENTRAS<br>Service Park / Rally Centre        |