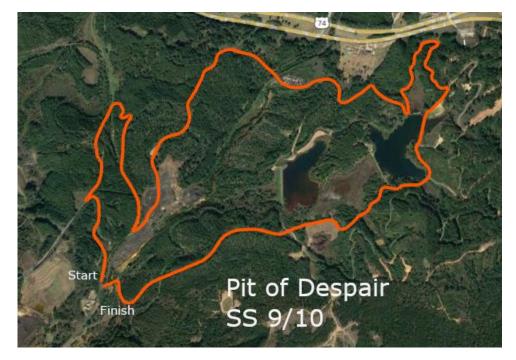

#### 1.2 Pit of Despair

Due to some ongoing road repair at the site by the landowner the stage may change slightly.