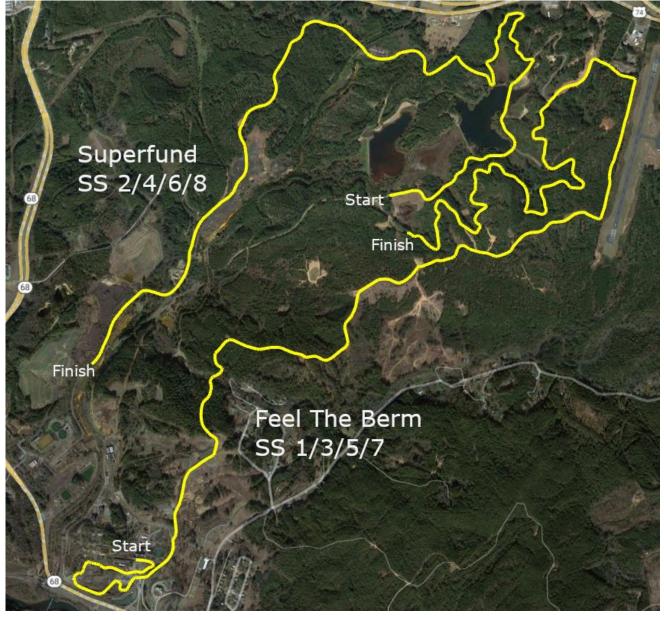

### 1.1 Feel the Berm & Superfund

Due to some ongoing road repair at the site by the landowner the stage may change slightly.

2023 Copperhill Veterans Day Rally

NASA RallySport

#### 1.2 Pit of Despair

Due to some ongoing road repair at the site by the landowner the stage may change slightly.