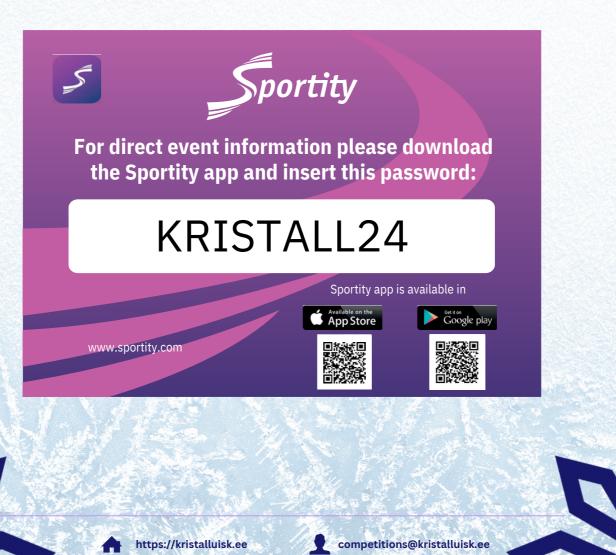

# ★ Results

09 - 10.03.2024

The marking system (ISU Judging System) as described in ISU Technical Rule Single & Pair Skating 2022, Rule 352 and Rule 353 (Determination and publication of results) will be used. Intermidiate and final results will be published on competition website and in Sportity App event channel.

There will be no hard-copy distribution of any printed media on this event. All required information will be available on the Information Board at the Ice Rink and on Digital Info Board (Sportity App)

To stay up to date with information, possible restrictions and latest updates please follow com- petition on Sportity App (<u>iOS/Apple</u> and <u>Android</u>) using code: **KRISTALL24** 