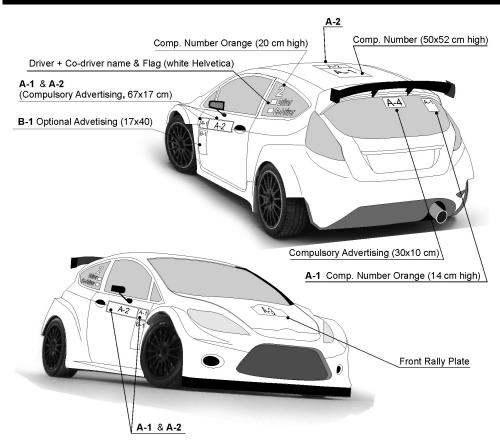

#### 6.1 Organiser's advertising

Competition numbers, rally plates and organisers advertising will be provided by the Organisers and must be affixed as specified in accordance with Article 27, 28 and 29 of the FIA 2022 WRC Sporting Regulations. Details concerning advertising are described in Appendix 4 of these Supplementary Regulations.

#### 6.2 Identification numbers

Competition numbers and rally plates shall be affixed on the car before scrutineering, and these must be visible through the duration of the rally.