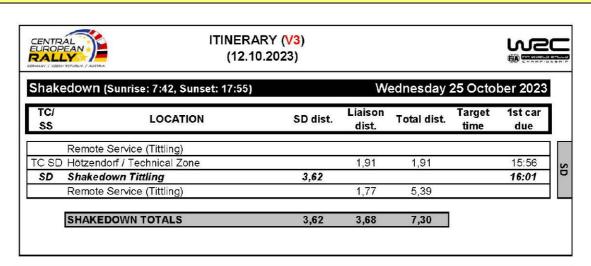

| TC/<br>SS | LOCATION                                                     | SS dist.     | Liaison<br>dist.   | Total dist.                                                                                                                                                                                                                                                                                                                                                                                                                                                                                                                                                                                                                                                                                                                                                                                                                                                                                                                                                                                                                                                                                                                                                                                                                                                                                                                                                                                                                                                                                                                                                                                                                                                                                                                                                                                                                                                                                                                                                                                                                                                                                                                    | Target<br>time | 1st car<br>due |
|-----------|--------------------------------------------------------------|--------------|--------------------|--------------------------------------------------------------------------------------------------------------------------------------------------------------------------------------------------------------------------------------------------------------------------------------------------------------------------------------------------------------------------------------------------------------------------------------------------------------------------------------------------------------------------------------------------------------------------------------------------------------------------------------------------------------------------------------------------------------------------------------------------------------------------------------------------------------------------------------------------------------------------------------------------------------------------------------------------------------------------------------------------------------------------------------------------------------------------------------------------------------------------------------------------------------------------------------------------------------------------------------------------------------------------------------------------------------------------------------------------------------------------------------------------------------------------------------------------------------------------------------------------------------------------------------------------------------------------------------------------------------------------------------------------------------------------------------------------------------------------------------------------------------------------------------------------------------------------------------------------------------------------------------------------------------------------------------------------------------------------------------------------------------------------------------------------------------------------------------------------------------------------------|----------------|----------------|
| 0         | Podium Hradčany                                              |              |                    |                                                                                                                                                                                                                                                                                                                                                                                                                                                                                                                                                                                                                                                                                                                                                                                                                                                                                                                                                                                                                                                                                                                                                                                                                                                                                                                                                                                                                                                                                                                                                                                                                                                                                                                                                                                                                                                                                                                                                                                                                                                                                                                                |                | 13:00          |
| 0A        | Holding Area Hornbach IN (Early check-in permitted)          |              | 10,87              | 10,87                                                                                                                                                                                                                                                                                                                                                                                                                                                                                                                                                                                                                                                                                                                                                                                                                                                                                                                                                                                                                                                                                                                                                                                                                                                                                                                                                                                                                                                                                                                                                                                                                                                                                                                                                                                                                                                                                                                                                                                                                                                                                                                          | 00:30          | 13:30          |
| 0B        | Holding Area Hornbach OUT                                    |              |                    |                                                                                                                                                                                                                                                                                                                                                                                                                                                                                                                                                                                                                                                                                                                                                                                                                                                                                                                                                                                                                                                                                                                                                                                                                                                                                                                                                                                                                                                                                                                                                                                                                                                                                                                                                                                                                                                                                                                                                                                                                                                                                                                                | 00:20          | 13:50          |
| 1         | Velká Chuchle                                                |              | 6,78               | 6,78                                                                                                                                                                                                                                                                                                                                                                                                                                                                                                                                                                                                                                                                                                                                                                                                                                                                                                                                                                                                                                                                                                                                                                                                                                                                                                                                                                                                                                                                                                                                                                                                                                                                                                                                                                                                                                                                                                                                                                                                                                                                                                                           | 00:12          | 14:02          |
| S 1       | SSS Velká Chuchle (Live TV)                                  | 2,55         |                    |                                                                                                                                                                                                                                                                                                                                                                                                                                                                                                                                                                                                                                                                                                                                                                                                                                                                                                                                                                                                                                                                                                                                                                                                                                                                                                                                                                                                                                                                                                                                                                                                                                                                                                                                                                                                                                                                                                                                                                                                                                                                                                                                |                | 14:05          |
| RZ<br>1   | Remote Refuel FIA Fuel (Švihov -                             |              | km after fir       | A CONTRACTOR OF THE PARTY OF TH |                |                |
| 1 A       | Distance to next refuel  Regroup & Technical Zone Klatovy IN | (8,92)       | (162,80)<br>135,54 | (171,72)<br>138,09                                                                                                                                                                                                                                                                                                                                                                                                                                                                                                                                                                                                                                                                                                                                                                                                                                                                                                                                                                                                                                                                                                                                                                                                                                                                                                                                                                                                                                                                                                                                                                                                                                                                                                                                                                                                                                                                                                                                                                                                                                                                                                             | 02:35          | 16:40          |
| 1 B       | Regroup OUT                                                  |              | 100,04             | 100,00                                                                                                                                                                                                                                                                                                                                                                                                                                                                                                                                                                                                                                                                                                                                                                                                                                                                                                                                                                                                                                                                                                                                                                                                                                                                                                                                                                                                                                                                                                                                                                                                                                                                                                                                                                                                                                                                                                                                                                                                                                                                                                                         | 01:00          | 17:40          |
| 2         | Čínov                                                        |              | 12,68              | 12,68                                                                                                                                                                                                                                                                                                                                                                                                                                                                                                                                                                                                                                                                                                                                                                                                                                                                                                                                                                                                                                                                                                                                                                                                                                                                                                                                                                                                                                                                                                                                                                                                                                                                                                                                                                                                                                                                                                                                                                                                                                                                                                                          | 00:21          | 18:01          |
| S 2       | SSS Circuit of Klatovy (Live TV)                             | 8,92         |                    |                                                                                                                                                                                                                                                                                                                                                                                                                                                                                                                                                                                                                                                                                                                                                                                                                                                                                                                                                                                                                                                                                                                                                                                                                                                                                                                                                                                                                                                                                                                                                                                                                                                                                                                                                                                                                                                                                                                                                                                                                                                                                                                                |                | 18:05          |
| 2 A       | Parc fermé & Technical Zone IN                               |              | 139,28             | 148,20                                                                                                                                                                                                                                                                                                                                                                                                                                                                                                                                                                                                                                                                                                                                                                                                                                                                                                                                                                                                                                                                                                                                                                                                                                                                                                                                                                                                                                                                                                                                                                                                                                                                                                                                                                                                                                                                                                                                                                                                                                                                                                                         | 02:30          | 20:35          |
| 2 B       | Parc fermé OUT / Flexi Service IN                            |              |                    |                                                                                                                                                                                                                                                                                                                                                                                                                                                                                                                                                                                                                                                                                                                                                                                                                                                                                                                                                                                                                                                                                                                                                                                                                                                                                                                                                                                                                                                                                                                                                                                                                                                                                                                                                                                                                                                                                                                                                                                                                                                                                                                                | 00:10          | 20:45          |
|           | Flexi Service A (Messepark Passau)                           | (11,47)      | (305,15)           | (316,62)                                                                                                                                                                                                                                                                                                                                                                                                                                                                                                                                                                                                                                                                                                                                                                                                                                                                                                                                                                                                                                                                                                                                                                                                                                                                                                                                                                                                                                                                                                                                                                                                                                                                                                                                                                                                                                                                                                                                                                                                                                                                                                                       | 00:48          |                |
| 2 C       | Flexi Service OUT / Overnight Parc fermé IN (E               |              |                    |                                                                                                                                                                                                                                                                                                                                                                                                                                                                                                                                                                                                                                                                                                                                                                                                                                                                                                                                                                                                                                                                                                                                                                                                                                                                                                                                                                                                                                                                                                                                                                                                                                                                                                                                                                                                                                                                                                                                                                                                                                                                                                                                |                | (21:33)        |
|           | All cars (except P1 cars and restarting cars) mus            | t be returne | d to Parc fe       | rmé no later t                                                                                                                                                                                                                                                                                                                                                                                                                                                                                                                                                                                                                                                                                                                                                                                                                                                                                                                                                                                                                                                                                                                                                                                                                                                                                                                                                                                                                                                                                                                                                                                                                                                                                                                                                                                                                                                                                                                                                                                                                                                                                                                 | han            | 00:33          |
|           | THURSDAY TOTALS                                              | 11.47        | 305.15             | 316.62                                                                                                                                                                                                                                                                                                                                                                                                                                                                                                                                                                                                                                                                                                                                                                                                                                                                                                                                                                                                                                                                                                                                                                                                                                                                                                                                                                                                                                                                                                                                                                                                                                                                                                                                                                                                                                                                                                                                                                                                                                                                                                                         |                |                |