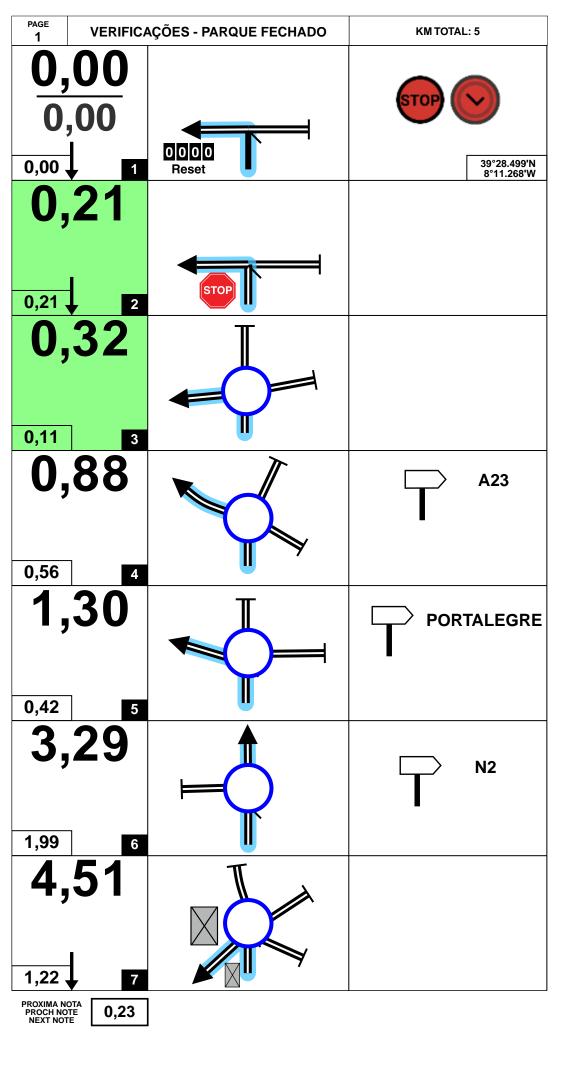

# VERIFICAÇÕES - PARQUE FECHADO 5 Kilometers 9 Waypoints 5 Fuel Range START 39°28.499'N 39°28.499'N 8°11.268'W WARNING!!!

RALLY NAVIGATOR IS NOT RESPONSIBLE FOR THE ACCURACY OR SAFETY OF THIS ROUTE.

| 5            | 9         |               | 5 Km       |
|--------------|-----------|---------------|------------|
| Km           | Waypoints |               | Fuel Range |
| <b>START</b> |           | <b>FINISH</b> |            |
| 39°28.499'N  |           | 39°26.930'N   |            |
| 8°11.268'W   |           | 8°11.633'W    |            |