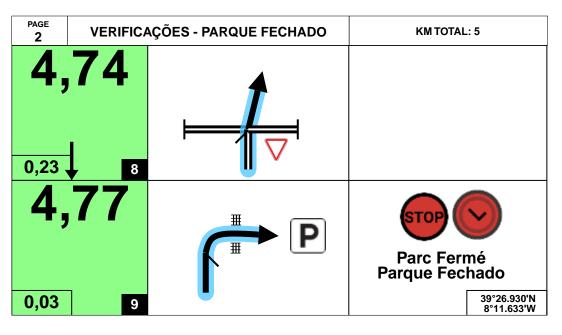

RALLY NAVIGATOR IS NOT RESPONSIBLE FOR THE ACCURACY OR SAFETY OF THIS ROUTE.

| 5            | 9         |               | 5 Km       |
|--------------|-----------|---------------|------------|
| Km           | Waypoints |               | Fuel Range |
| <b>START</b> |           | <b>FINISH</b> |            |
| 39°28.499'N  |           | 39°26.930'N   |            |
| 8°11.268'W   |           | 8°11.633'W    |            |