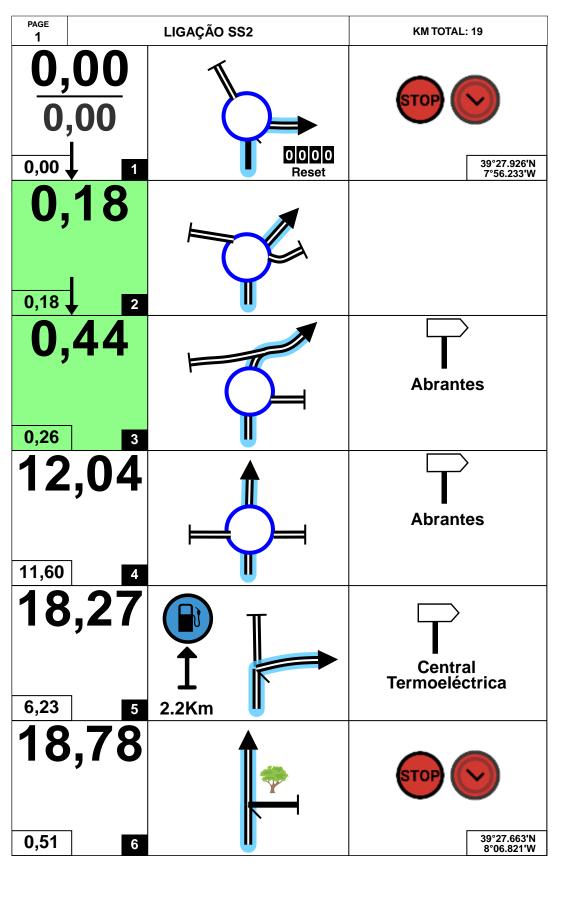

## Ligação SS2 19 Parque Fechado Gavião-SS2 **Kilometers** 6 Waypoints 18 **Fuel Range** FINISH START 39°27.926'N 39°27.663'N 7°56.233'W 8°06.821'W WARNING!!! THIS ROUTE MAY BE DANGEROUS. FOLLOW THIS ROUTE AT YOUR OWN RISK.