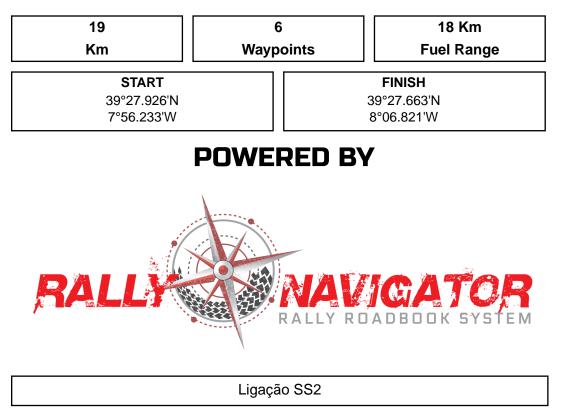

## Ligação SS2 19 Parque Fechado Gavião-SS2 **Kilometers** 6 Waypoints 18 **Fuel Range** FINISH START 39°27.926'N 39°27.663'N 7°56.233'W 8°06.821'W WARNING!!! THIS ROUTE MAY BE DANGEROUS. FOLLOW THIS ROUTE AT YOUR OWN RISK.