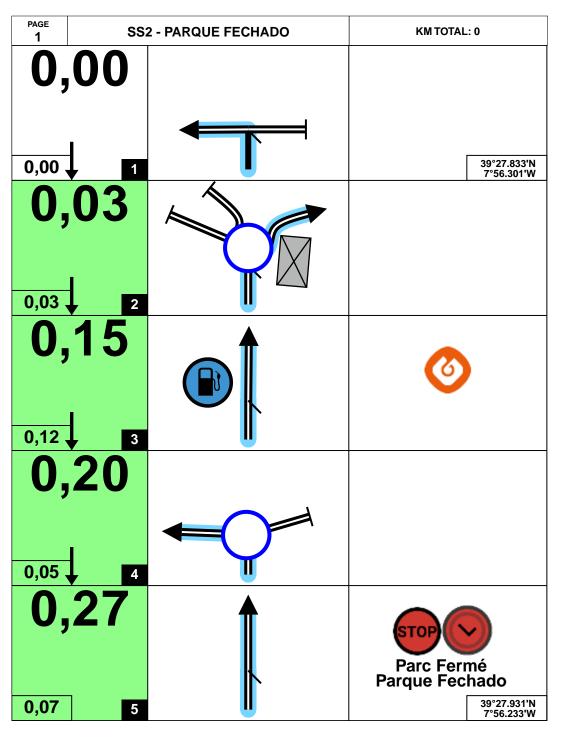

## WWW.RALLYNAVIGATOR.COM

| SS2 - Parque Fechado |                         |                              |  |
|----------------------|-------------------------|------------------------------|--|
| 0<br>Kilometers      |                         |                              |  |
| 5<br>Waypoints       |                         |                              |  |
| 0<br>Fuel Range      |                         |                              |  |
| -                    | <b>TART</b><br>27.833'N | <b>FINISH</b><br>39°27.931'N |  |
| 7°56.301'W           |                         | 7°56.233'W                   |  |
|                      | WAF                     | NING!!!                      |  |