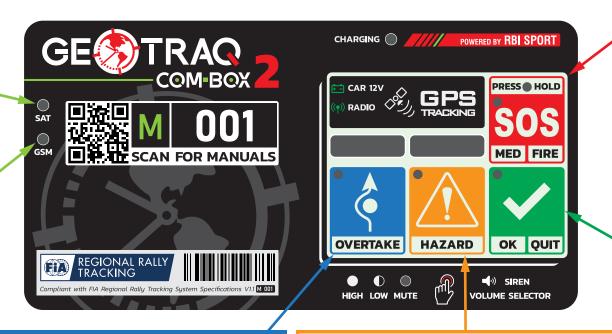

# **QUICK FUNCTION DESCRIPTION**

CONECTION TO SATELITE POSITIONING

CONECTION TO GSM NETWORK

OVERTAKE

250m

SEND REQUEST TO CAR IN FRONT

CONFIRM REQUEST TO CAR BEHIND