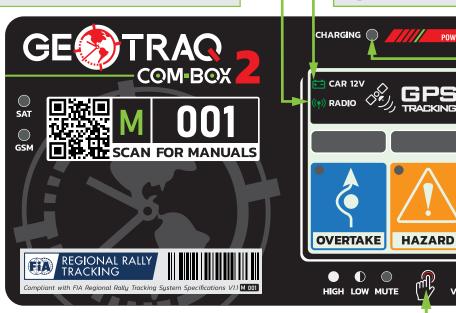

# **QUICK FUNCTION DESCRIPTION**

POWERED BY RBI SPORT

PRESS 
HOLD

MED FIRE

OK QUIT

#### **RADIO CONECTION**

• CAR-TO-CAR ON

• CAR-TO-CAR **OFF** 

### **POWER SUPPLY**

• POWER SUPPLY FROM THE CAR - 12V

• NO POWER SUPPLY FROM THE CAR

#### **CHARGING**

 RED LIGHT ON WHEN CHARGING

### **SIREN VOLUME**

CONSECUTIVE PRESS CHANGES SIREN VOLUME → HIGH → LOW → MUTE (red light on)