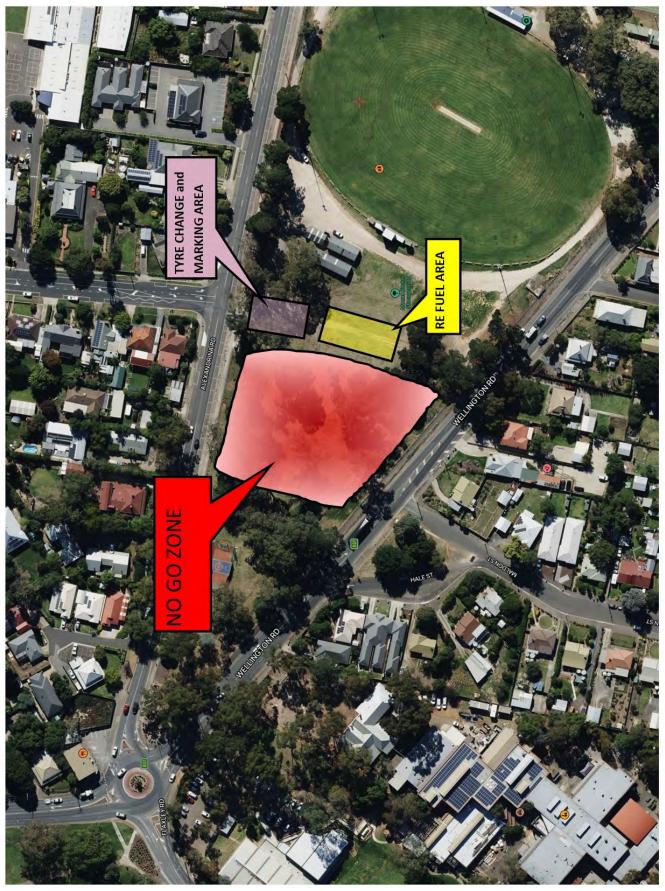

#### Mt Barker remote refuel to Service Park - Saturday

Crews travelling from the Mt Barker refuel and tyre change to Service Park need to allow 55 minutes (one way) travel time.

| Total<br>Dist | Inter<br>Dist | Instruction                                                                                  |
|---------------|---------------|----------------------------------------------------------------------------------------------|
| 0.00          | 0.00          | Turn Left out of the Mt Barker Showgrounds onto Alexandrina Road                             |
| 0.23          | 0.23          | At the roundabout, take the third exit onto Adelaide Road (B37) toward South Eastern Freeway |
| 0.7           | 0.47          | At the roundabout, take the first exit onto Adelaide Road (B37) toward South Eastern Freeway |
| 2.1           | 1.4           | Cross the bridge and turn right at the traffic lights towards Callington/Murray Bridge       |
| 2.7           | 0.6           | Merge onto the South Eastern Freeway (M1)                                                    |
| 64            | 61.3          | Continue on South Eastern Freeway/Princess Highway to Tailem Bend                            |
| 74.3          | 10.3          | Turn Left into The Bend Motorsport Park                                                      |
| 74.5          | 0.2           | At the roundabout, take the third exit toward Service Park                                   |
| 75.3          | 0.2           | Service Park                                                                                 |