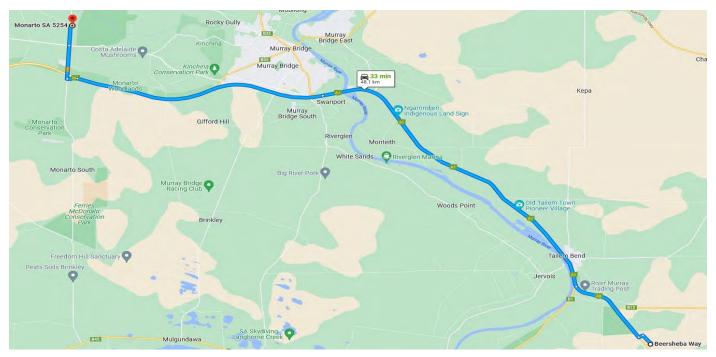

#### Remote Refuel Monarto - Saturday

Crews travelling to the remote refuel from Service Park need to allow 45 minutes (one way) travel time.

This is a remote refuel on there is NO servicing of vehicles, one service car only.

#### Overview Remote Refuel Monarto Sports Complex

Remote Refuel & Tyre Change Mt Barker - Saturday Crews travelling from the Monarto remote refuel to the Mt Barker refuel and tyre change need to allow 35 minutes (one way) travel time.