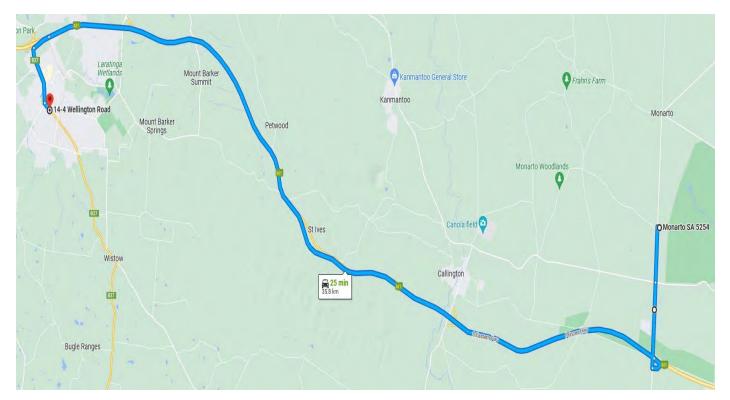

#### Overview Remote Refuel Monarto Sports Complex

Remote Refuel & Tyre Change Mt Barker - Saturday Crews travelling from the Monarto remote refuel to the Mt Barker refuel and tyre change need to allow 35 minutes (one way) travel time.