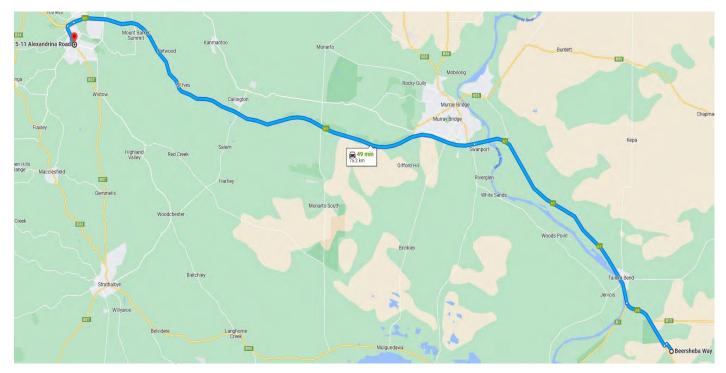

#### Rally Overview Map

#### Mt Barker remote refuel to Service Park - Saturday

Crews travelling from the Mt Barker refuel and tyre change to Service Park need to allow 55 minutes (one way) travel time.

| Total<br>Dist | Inter<br>Dist | Instruction                                                                                  |
|---------------|---------------|----------------------------------------------------------------------------------------------|
| 0.00          | 0.00          | Turn Left out of the Mt Barker Showgrounds onto Alexandrina Road                             |
| 0.23          | 0.23          | At the roundabout, take the third exit onto Adelaide Road (B37) toward South Eastern Freeway |
| 0.7           | 0.47          | At the roundabout, take the first exit onto Adelaide Road (B37) toward South Eastern Freeway |
| 2.1           | 1.4           | Cross the bridge and turn right at the traffic lights towards Callington/Murray Bridge       |
| 2.7           | 0.6           | Merge onto the South Eastern Freeway (M1)                                                    |
| 64            | 61.3          | Continue on South Eastern Freeway/Princess Highway to Tailem Bend                            |
| 74.3          | 10.3          | Turn Left into The Bend Motorsport Park                                                      |
| 74.5          | 0.2           | At the roundabout, take the third exit toward Service Park                                   |
| 75.3          | 0.2           | Service Park                                                                                 |