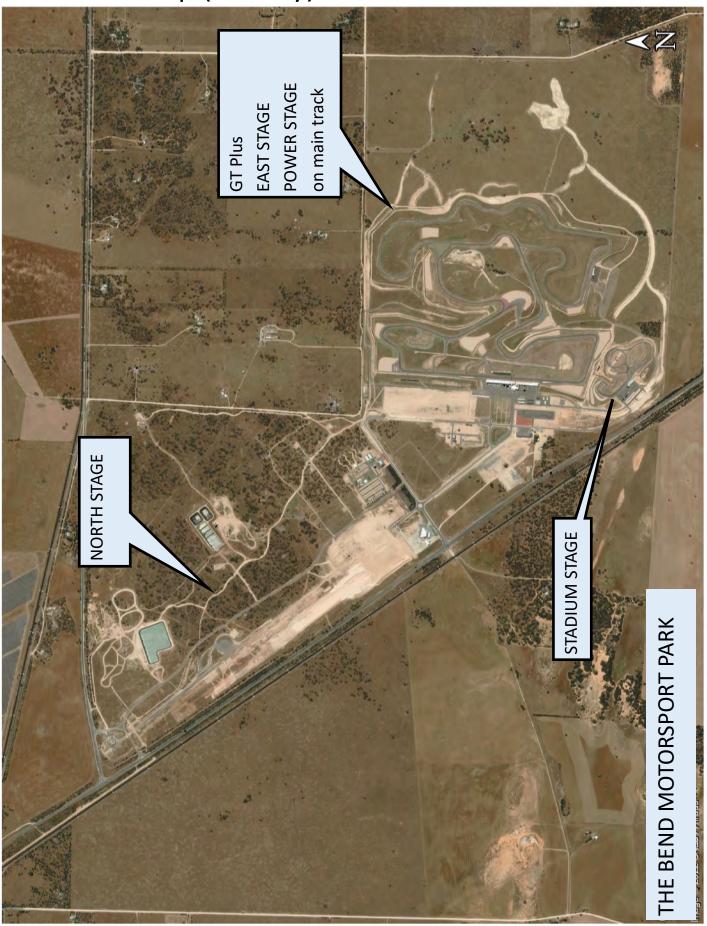

|
| Flexi-Service In                    |                  |                                       |                             |                           | 15                     |
| Service K                           |                  | 12.35                                 | 9.88                        | 22.23                     | 30                     |
| Refuel - RZ 11<br>(All Competitors) |                  | 11.73                                 | 8.49                        | 20.22                     |                        |
| Totals                              |                  | 48.78                                 | 38.13                       | 86.91                     |                        |





#### Rally Overview Map







# Overview Map (Sunday)







#### The Bend Service Park Layout







#### Remote Refuel Monarto - Saturday

Crews travelling to the remote refuel from Service Park need to allow 45 minutes (one way) travel time.

This is a remote refuel on there is NO servicing of vehicles, one service car only.

Crews are responsible for cleaning up their area.

#### No rubbish to be left behind.

| Total<br>Dist | Inter<br>Dist | Instruction                                                                       |
|---------------|---------------|-----------------------------------------------------------------------------------|
| 0.00          | 0.00          | Leave The Bend Motorsport park via the main entrance (by the OTR Service Station) |
| 1.1           | 1.1           | Turn Right onto Dukes Hwy (A8)