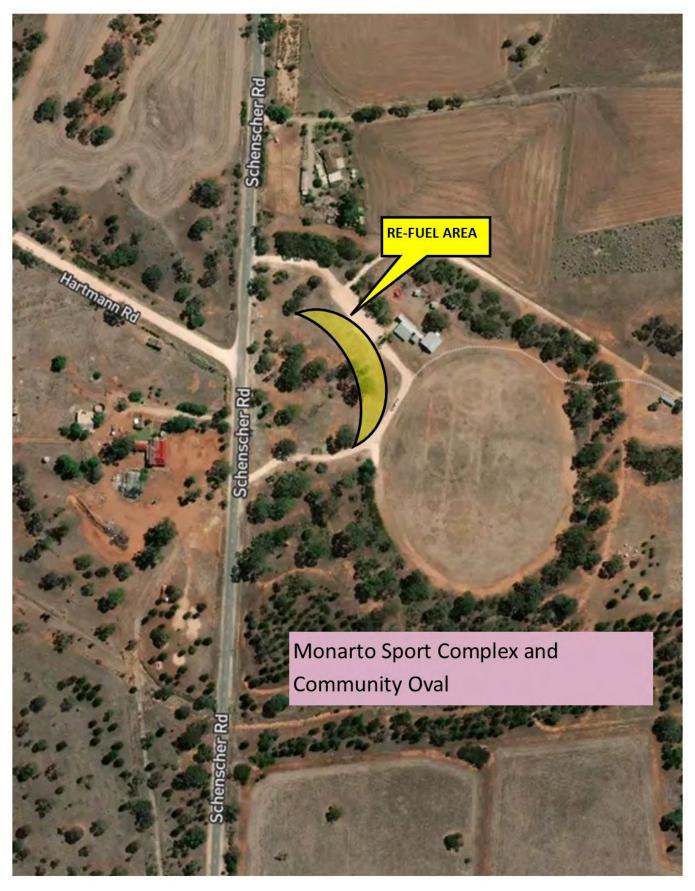

#### Remote Refuel Monarto - Saturday

Crews travelling to the remote refuel from Service Park need to allow 45 minutes (one way) travel time.

This is a remote refuel on there is NO servicing of vehicles, one service car only.

#### No rubbish to be left behind.

| Total<br>Dist | Inter<br>Dist | Instruction                                                                       |
|---------------|---------------|-----------------------------------------------------------------------------------|
| 0.00          | 0.00          | Leave The Bend Motorsport park via the main entrance (by the OTR Service Station) |
| 1.1           | 1.1           | Turn Right onto Dukes Hwy (A8)                                                    |
| 7.4           | 6.3           | Continue onto A1 through Tailem Bend                                              |
| 27            | 19.6          | Continue across Swanport Bridge                                                   |
| 43.5          | 16.5          | Take the Monarto/Mannum exit on left                                              |
| 44.2          | 0.7           | Turn Right onto Ferries McDonald Road                                             |
| 46.6          | 2.4           | Cross Old Princess Hwy onto Schenscher Road                                       |
| 48            | 1.4           | Turn right into Monarto Sporting Complex                                          |

#### Overview Remote Refuel Monarto Sports Complex

Remote Refuel & Tyre Change Mt Barker - Saturday Crews travelling from the Monarto remote refuel to the Mt Barker refuel and tyre change need to allow 35 minutes (one way) travel time.