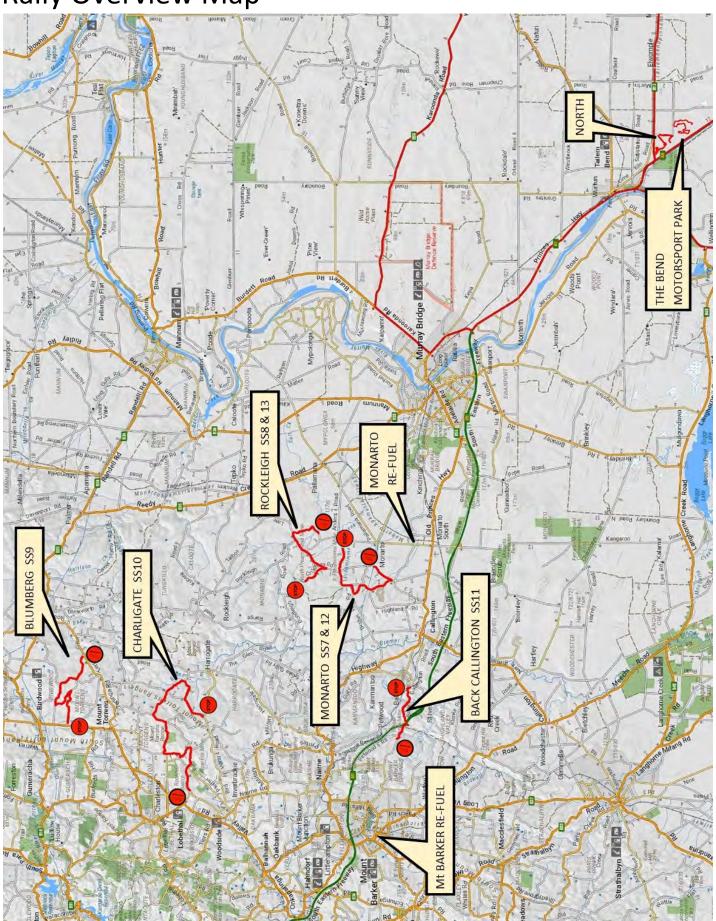

#### Rally Overview Map

#### Remote Refuel Monarto - Saturday

Crews travelling to the remote refuel from Service Park need to allow 45 minutes (one way) travel time.

This is a remote refuel on there is NO servicing of vehicles, one service car only.

#### Overview Remote Refuel Monarto Sports Complex

Remote Refuel & Tyre Change Mt Barker - Saturday Crews travelling from the Monarto remote refuel to the Mt Barker refuel and tyre change need to allow 35 minutes (one way) travel time.

#### Overview Remote Refuel & Tyre Change Mt Barker

#### Mt Barker remote refuel to Service Park - Saturday

Crews travelling from the Mt Barker refuel and tyre change to Service Park need to allow 55 minutes (one way) travel time.

| Total<br>Dist | Inter<br>Dist | Instruction                                                                                  |
|---------------|---------------|----------------------------------------------------------------------------------------------|
| 0.00          | 0.00          | Turn Left out of the Mt Barker Showgrounds onto Alexandrina Road                             |
| 0.23          | 0.23          | At the roundabout, take the third exit onto Adelaide Road (B37) toward South Eastern Freeway |
| 0.7           | 0.47          | At the roundabout, take the first exit onto Adelaide Road (B37) toward South Eastern Freeway |
| 2.1           | 1.4           | Cross the bridge and turn right at the traffic lights towards Callington/Murray Bridge       |
| 2.7           | 0.6           | Merge onto the South Eastern Freeway (M1)                                                    |
| 64            | 61.3          | Continue on South Eastern Freeway/Princess Highway to Tailem Bend                            |
| 74.3          | 10.3          | Turn Left into The Bend Motorsport Park                                                      |
| 74.5          | 0.2           | At the roundabout, take the third exit toward Service Park                                   |
| 75.3          | 0.2           | Service Park                                                                                 |