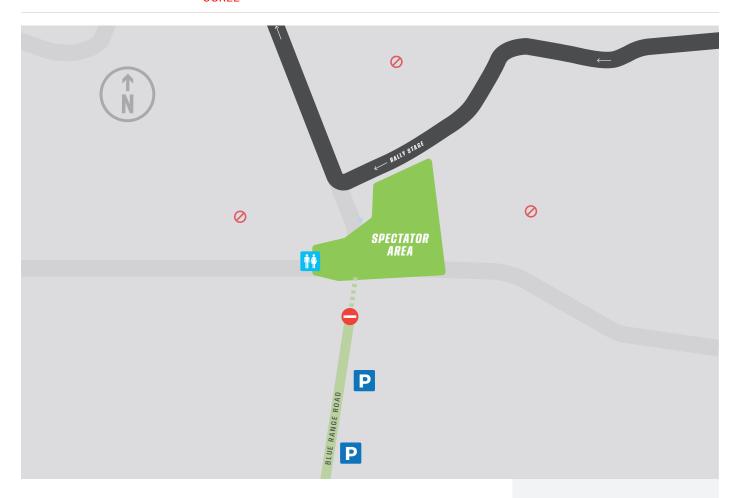

# SPECTATOR POINT SATURDAY

SPECTATOR FACILITIES SUPPORTED BY

**BLUE RANGE** 

**BLUE RANGE ROAD,** COREE

22 MARCH 2025

## **TIMING**

Cars on stage (am) 10:30am
Cars on stage (pm) 3:15pm

## **Google Maps directions**

**GPS location:** 35° 18.062′S 148° 52.505′E

Register for free tickets here

## **PARKING**

Parking available on the side of the road leading to the site.

Please be courteous and do not block other vehicles when parking.

Do not park in local resident's driveways.

RALLY STAGE

SPECTATOR AREA

SPECTATOR ROUTE

SPECTATOR PATHWAY

P SPECTATOR PARKING

NO-GO AREA

TOILETS