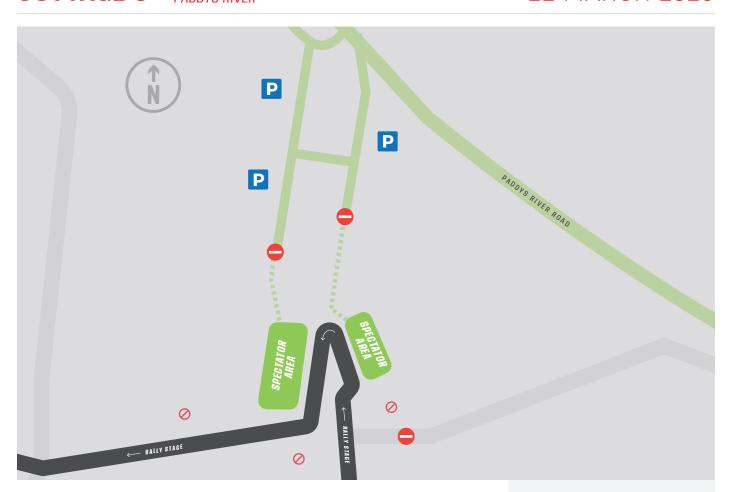

# SPECTATOR POINT SATURDAY

SPECTATOR FACILITIES SUPPORTED BY

**COTTAGE 5** 

**PADDYS RIVER ROAD,**PADDYS RIVER

22 MARCH 2025

## **TIMING**

Cars on stage (am) 10:00am
Cars on stage (pm) 2:45pm

## **Google Maps directions**

**GPS location:** 35° 21.090'S 148° 55.931'E

**Register for free tickets here** 

## **PARKING**

There is limited parking close to the spectator point. Recommended parking on **Paddys River Road**.

Please be courteous and do not block other vehicles when parking.

Do not park in local resident's driveways.

RALLY STAGE

SPECTATOR AREA

SPECTATOR ROUTE

P SPECTATOR PARKING

NO-GO AREA

park in local resident's NO-GO