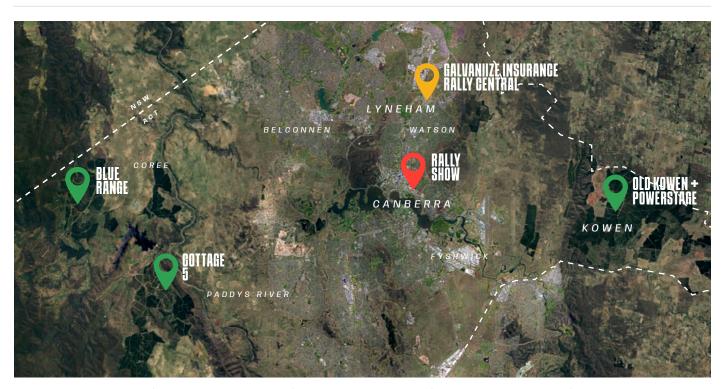

## **COTTAGE 5** SPECTATOR POINT

## SPECTATOR POINT

## OLD KOWEN + POWERSTAGE

SPECTATOR POINT

# GALLY GENSURANGE RALLY GENTRAL CGalvaniize Insurance

SATURDAY AND SUNDAY - INCLUDING SERVICE PARK AND PODIUM

# SPECTATOR POINT SATURDAY

SPECTATOR FACILITIES SUPPORTED BY

**COTTAGE 5** 

**PADDYS RIVER ROAD,**PADDYS RIVER

22 MARCH 2025

# SPECTATOR POINT SATURDAY

SPECTATOR FACILITIES SUPPORTED BY

**BLUE RANGE** 

**BLUE RANGE ROAD,** COREE

22 MARCH 2025

## **OLD KOWEN & POWERSTAGE**

KOWEN ROAD, KOWEN

23 MARCH 2025