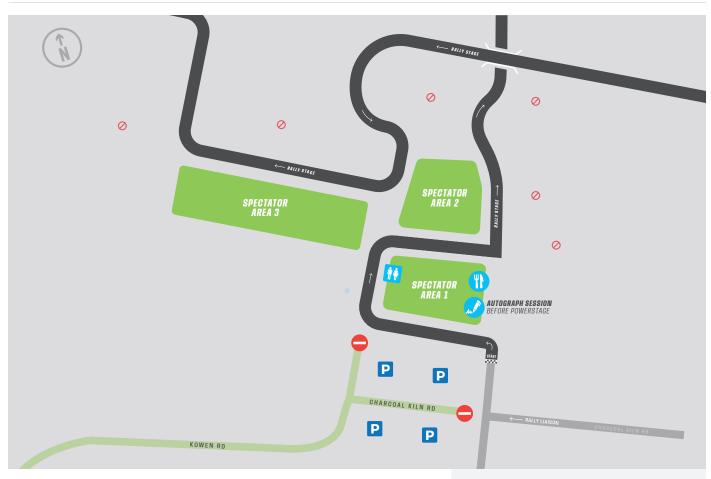

## **OLD KOWEN & POWERSTAGE**

KOWEN ROAD, KOWEN

23 MARCH 2025

## **TIMING**

Old Kowen Autograph session Powerstage

10.40am

**Before Powerstage** 

4.00pm

**Google Maps directions** 

**GPS location:** 35° 17.673'S 149° 17.020'E

Register for free tickets here

## **PARKING**

Ample parking is available at the spectator point.

Please be courteous and do not block other vehicles when parking.

Do not park in local resident's driveways. **RALLY STAGE** 

**SPECTATOR** PARKING

**RALLY** LIASON

**SPECTATOR** 

**TOILETS** 

**AUTOGRAPH** SESSION

**SPECTATOR ROUTE** 

AREA

FOOD AND DRINK

**SPECTATOR PATHWAY** 

NO-GO AREA