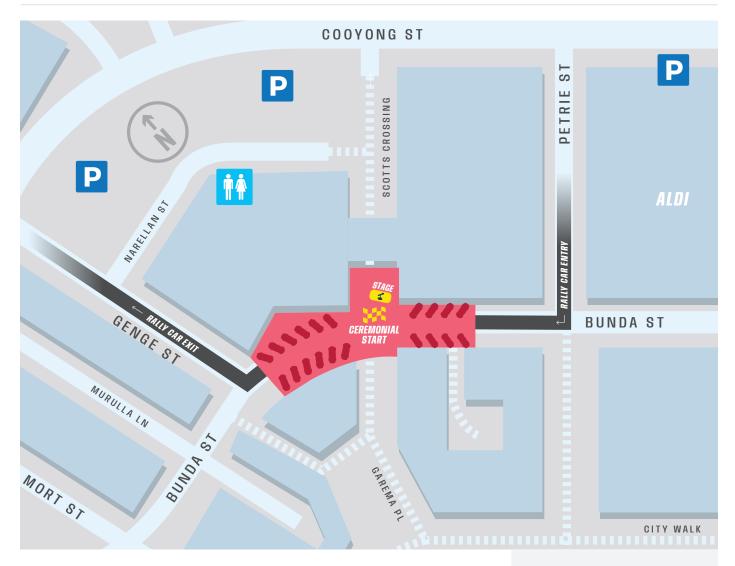

## FRIDAY RALLY SHOW

## **BUNDA STREET, CANBERRA**

21 MARCH 2025

## LOCATION

## **Bunda Street** at **Scotts Crossing**

Parking available at Canberra Centre, with various options off Cooyong Street.

**Google Maps directions** 

## **TIMING**

### **Friday**

Cars on display Cars depart 5:00pm 6:30pm

**Register for free tickets here** 

RALLY SHOW AREA

RALLY CARS

RALLY CAR ROUTE

PARKING

**PUBLIC TOILETS** 