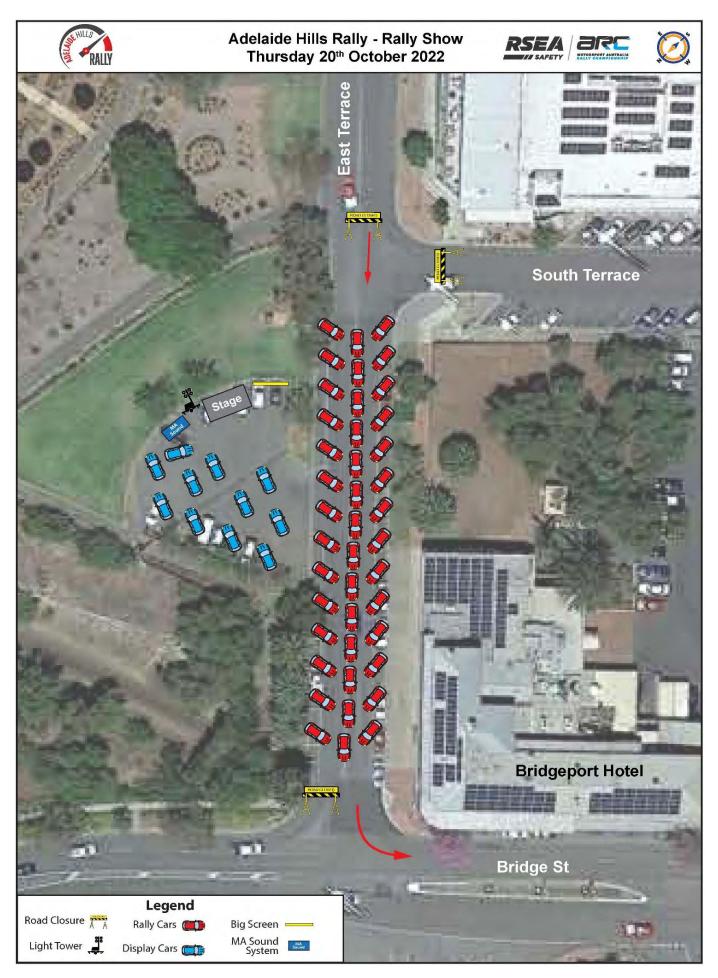

### Article 6 Event Description

I) The compulsory Ceremonial Start for APRC, ARC and SARC will be on Thursday 20<sup>th</sup> October from 1730hrs. Teams will be required to place their cars on display on East Terrace Murray Bridge (river side of the Bridgeport Hotel) between 1730-1800hrs, this can be done by the Service Crew. Crews will be required to be at the Ceremonial Start from 1800hrs and will be flagged away once the ceremonies have concluded. Crews are required to be in team apparel or driving suits.