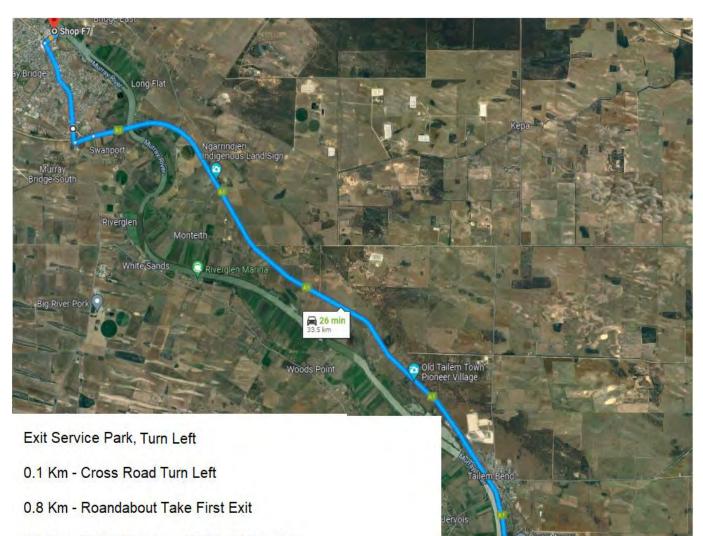

# Attachment 2 Ceremonial Start Directions

- 1.1 Km T-Junction, Turn Right Dukes Hwy
- 7.7 Km Tailem Bend
- 28.5 Km Exit Freeway Left Murray Bridge
- 29.5 Km Turn Right Murray Bridge Swanport Rd
- 32.1 Km Second Exit at Roundabout
- 33.0 Km Turn Right Mary Tce
- 33.5 Km Turn Left East Tce

34.2 Km - Turn Left onto Gravel

34.3 Km - Turn Left into Service Park

2022 Ultimate Motorsport Events Adelaide Hills Rally Further Regulations 2- Page 7