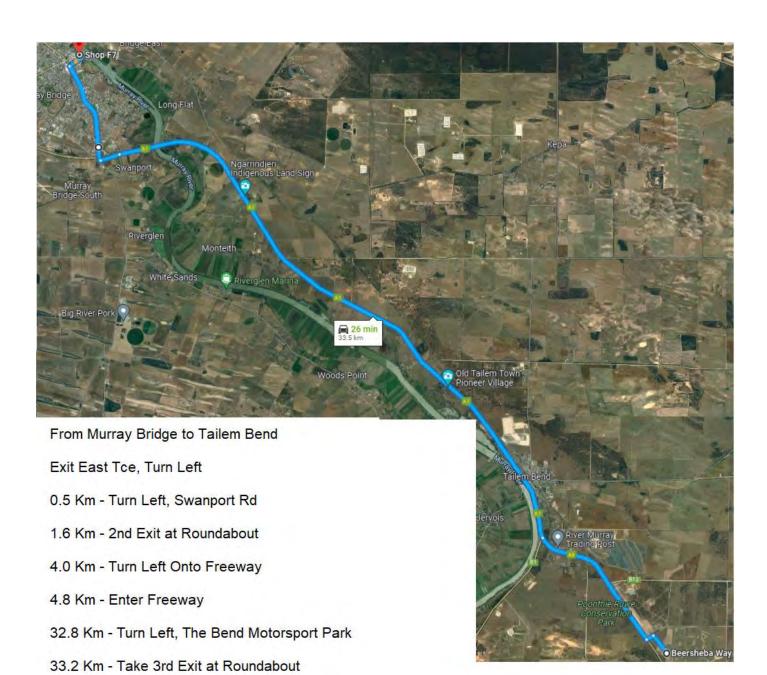

# Attachment 2 Ceremonial Start Directions

- 1.1 Km T-Junction, Turn Right Dukes Hwy
- 7.7 Km Tailem Bend
- 28.5 Km Exit Freeway Left Murray Bridge
- 29.5 Km Turn Right Murray Bridge Swanport Rd
- 32.1 Km Second Exit at Roundabout
- 33.0 Km Turn Right Mary Tce
- 33.5 Km Turn Left East Tce

34.2 Km - Turn Left onto Gravel

34.3 Km - Turn Left into Service Park

2022 Ultimate Motorsport Events Adelaide Hills Rally Further Regulations 2- Page 7