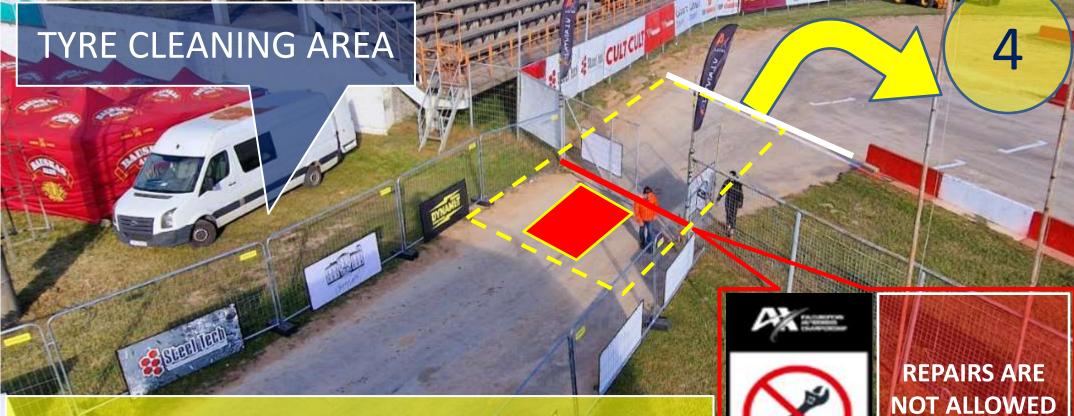

ng (Headquarters, Stewards room / in case of delay<br>immediately after the final)                    |
| 18:00 17:30 | Official Prize Giving (Near the start area)                                                                          |



#### MUSA SPECIFICS / TRACK







### MUSA SPECIFICS / TO AVOID











# ... AND AVOID STOPPING HERE !

### AFTER MP3



#### MUSA SPECIFICS / TO AVOID







#### MUSA SPECIFICS / TO AVOID



## AFTER MP6

# ... AND AVOID STOPPING HERE!





























Tire cleaning with wheel spins before the race is allowed only once BEFORE

THE GRID particular area marked between the lines (see below). It is strongly prohibited to do wheel spins outside the circuit, paddock, pre-grid (except area see below), and grid going to the start position.



#### **ONLY ONCE AND IN THIS MARKED PLACE**

















٠

0







- It is allowed to unfasten the seat belts and
- remove the glasses
- speed limit 20 km/h
- external assistance is not permitted

#### ATTENTION! UNDER PARC FERME RULES



SPEED LIMIT

### **DIRECTION OF MOVEMENT**





#### **EXCEPT THOSE SELECTED** FOR SCRUTINEERING

#### **ATTENTION! UNDER PARC FERME RULES**

#### **SCRUTINEERING COLECTION POINT**







- It is allowed to unfasten the seat belts and remove the glasses
- speed limit 20 km/h
- from that point onwards, external assistance is permitted





### **RED FLAG** AREA – the **PADDOCK**



SERVICE AREA AFTER THE **RED FLAG** WILL BE THE PADDOCK

THE RESTART WILL BE GIVEN AFTER NEXT ONE OR TWO RACE

- After the Red Flag, the drivers will be invited to leave