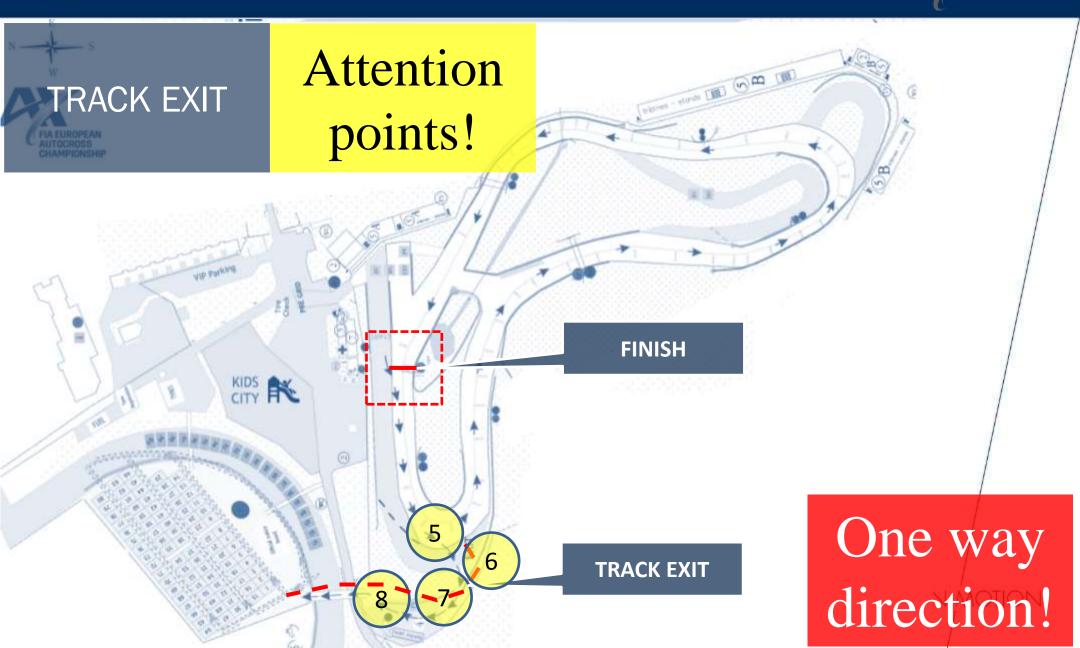

>immediately after the final)                    |
| 18:00 17:30 | Official Prize Giving (Near the start area)                                                                          |



#### MUSA SPECIFICS / TRACK







### MUSA SPECIFICS / TO AVOID











# ... AND AVOID STOPPING HERE !

### AFTER MP3



#### MUSA SPECIFICS / TO AVOID







#### MUSA SPECIFICS / TO AVOID



## AFTER MP6

# ... AND AVOID STOPPING HERE!





























Tire cleaning with wheel spins before the race is allowed only once BEFORE

THE GRID particular area marked between the lines (see below). It is strongly prohibited to do wheel spins outside the circuit, paddock, pre-grid (except area see below), and grid going to the start position.



#### **ONLY ONCE AND IN THIS MARKED PLACE**

















٠

0







- It is allowed to unfasten the seat belts and
- remove the glasses
- speed limit 20 km/h
- external assistance is not permitted

#### ATTENTION! UNDER PARC FERME RULES



SPEED LIMIT

### **DIRECTION OF MOVEMENT**





#### **EXCEPT THOSE SELECTED** FOR SCRUTINEERING

#### **ATTENTION! UNDER PARC FERME RULES**

#### **SCRUTINEERING COLECTION POINT**







- It is allowed to unfasten the seat belts and remove the glasses
- speed limit 20 km/h
- from that point onwards, external assistance is permitted





### **RED FLAG** AREA – the **PADDOCK**



SERVICE AREA AFTER THE **RED FLAG** WILL BE THE PADDOCK

THE RESTART WILL BE GIVEN AFTER NEXT ONE OR TWO RACE

- After the Red Flag, the drivers will be invited to leave the circuit (using the normal exit) and enter the pa