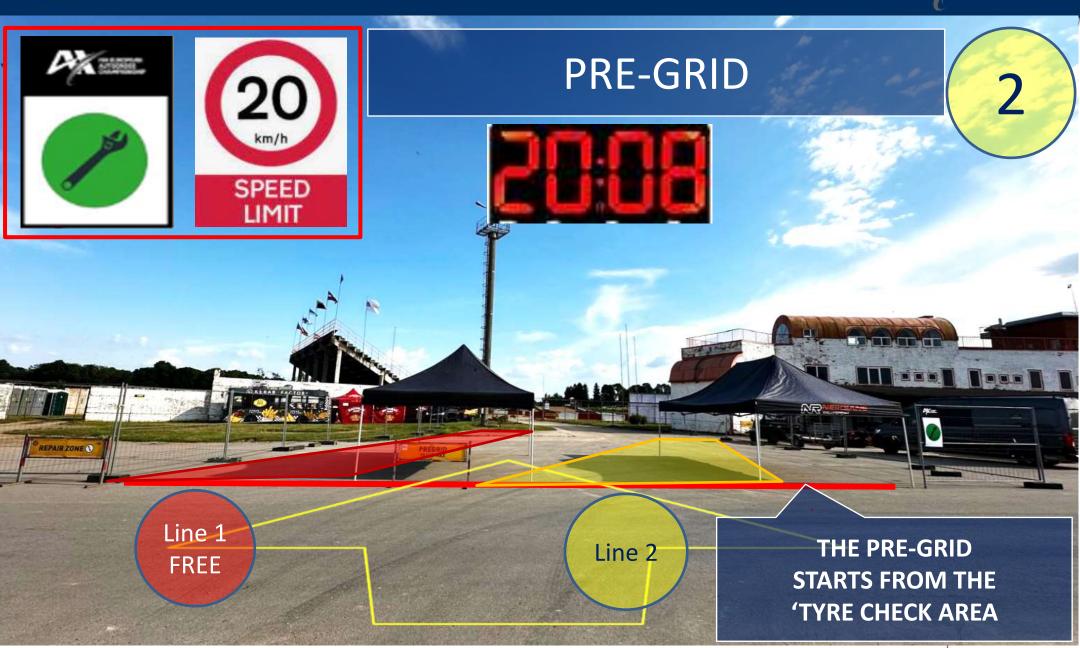

2:00       | Stewards' meeting (Headquarters, Stewards room / in case of delay 10<br>minutes after 3rd heat)                      |
| 13:20       | Semi-Finals and Finals (Podium after each Final – on track)                                                          |
| 17:00 16:30 | Stewards' meeting (Headquarters, Stewards room / in case of delay<br>immediately after the final)                    |
| 18:00 17:30 | Official Prize Giving (Near the start area)                                                                          |



#### MUSA SPECIFICS / TRACK







### MUSA SPECIFICS / TO AVOID











# ... AND AVOID STOPPING HERE !

### AFTER MP3



#### MUSA SPECIFICS / TO AVOID







#### MUSA SPECIFICS / TO AVOID



## AFTER MP6

# ... AND AVOID STOPPING HERE!





























Tire cleaning with wheel spins before the race is allowed only once BEFORE

THE GRID particular area marked between the lines (see below). It is strongly prohibited to do wheel spins outside the circuit, paddock, pre-grid (except area see below), and grid going to the start position.



#### **ONLY ONCE AND IN THIS MARKED PLACE**

















٠

0







- It is allowed to unfasten the seat belts and
- remove the glasses
- speed limit 20 km/h
- external assistance is not permitted

#### ATTENTION! UNDER PARC FERME RULES



SPEED LIMIT

### **DIRECTION OF MOVEMENT**





#### **EXCEPT THOSE SELECTED** FOR SCRUTINEERING

#### **ATTENTION! UNDER PARC FERME RULES**

#### **SCRUTINEERING COLECTION POINT**







- It is allowed to unfasten the seat belts and remove the glasses
-