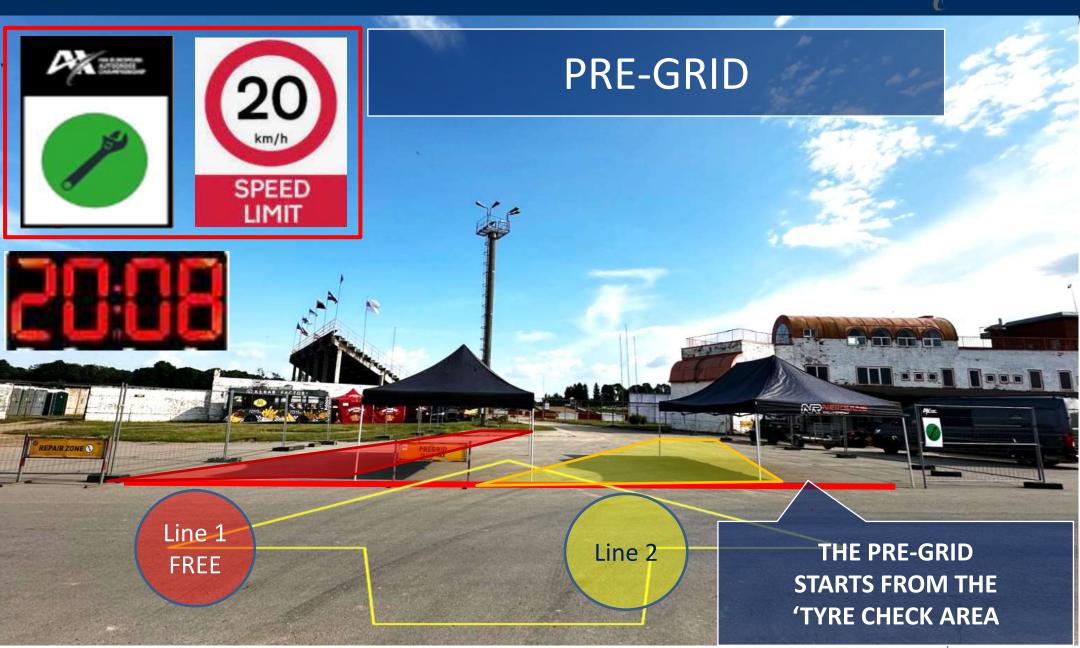

o 2 persons (the driver is not counted), and they can carry out repairs. All entered cars will undergo additional repeated tyre checks, and after the tyre changes is prohibited.
- 5. The restart will be denied for those who have not entered the Pre-Grid by the end of the nominated minute (last-minute counts).

(REMINDER):

- 1. The paddock's speed limit is 20 km/h.
- 2. Aggressive driving, speeding, wheel spins and/or any contact (or incident) with persons in the paddock are strictly prohibited. Any violation will be reported to the Stewards for investigation and penalty application (up to exclusion from the competition).

If the above-mentioned instructions are breached, the Race Director will refuse the restart according to Art 11.3.2 of SportReg.



А

ET WEELS

10

min



B



















### RED FLAG AREA – ON-TIME IN PRE-GRID

| Official Messages | ENGI                                          | 6   |
|-------------------|-----------------------------------------------|-----|
| 3-09-17 14:51:00  | SB H3 #25 BLACK FLAG - RD DE                  | Y   |
| 3-09-17 14:30:00  | SB H3 #25 #1 CONTACT UNDE                     | À   |
| 3-09-17 14:16:00  | B1600 H3 #127 BLACK FLAG -                    |     |
| 3-09-17 13:47:00  | в1600 нз #127 #149 солтас 🛛 🎽 🕰 🏹             |     |
| 3-09-17 12:40:00  | XC H3 #336 BLACK FLAG - RD DECISION           |     |
| 3-09-17 11:52:00  | XC H3 #336 #305 CONTACT UNDER INVESTIGATION   |     |
| 3-09-17 11:40:00  | xc H3 R2 RESTART PRE-GRID CLOSE TIME 11:50    |     |
| 3-09-17 11:30:00  | B1600 H2 #103 BLACK FLAG - RD DECISION NO.6