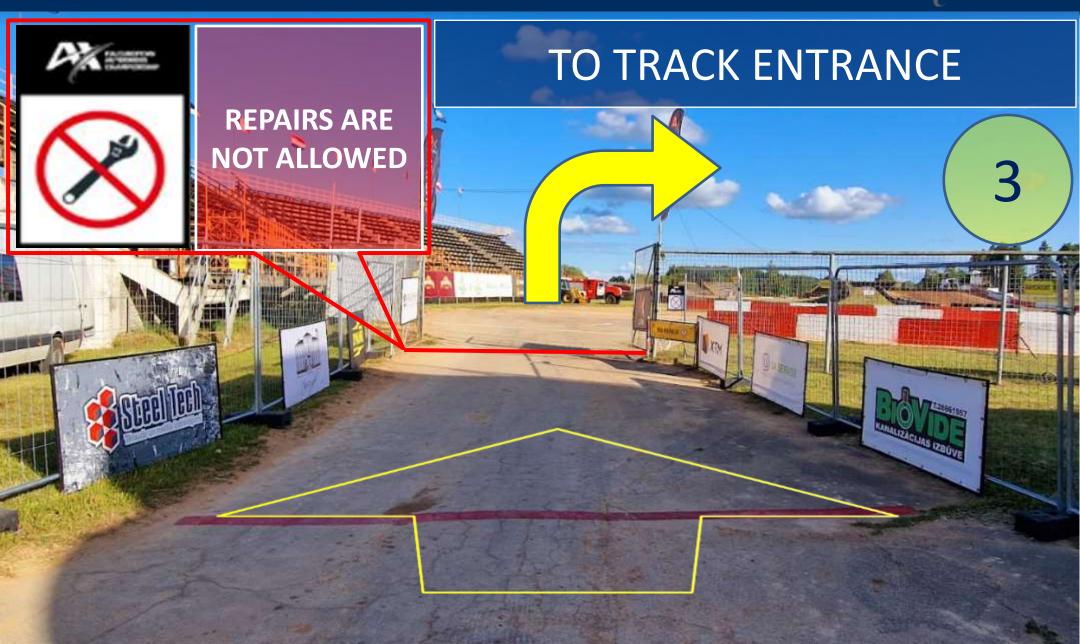

| Stewards' meeting (Headquarters, Stewards room / in case of delay 10<br>minutes after 3rd heat)                      |
| 13:20       | Semi-Finals and Finals (Podium after each Final – on track)                                                          |
| 17:00 16:30 | Stewards' meeting (Headquarters, Stewards room / in case of delay<br>immediately after the final)                    |
| 18:00 17:30 | Official Prize Giving (Near the start area)                                                                          |



#### MUSA SPECIFICS / TRACK







### MUSA SPECIFICS / TO AVOID











# ... AND AVOID STOPPING HERE !

### AFTER MP3



#### MUSA SPECIFICS / TO AVOID







#### MUSA SPECIFICS / TO AVOID



## AFTER MP6

# ... AND AVOID STOPPING HERE!





























Tire cleaning with wheel spins before the race is allowed only once BEFORE

THE GRID particular area marked between the lines (see below). It is strongly prohibited to do wheel spins outside the circuit, paddock, pre-grid (except area see below), and grid going to the start position.



#### **ONLY ONCE AND IN THIS MARKED PLACE**

















٠

0







- It is allowed to unfasten the seat belts and
- remove the glasses
- speed limit 20 km/h
- external assistance is not permitted

#### ATTENTION! UNDER PARC FERME RULES



SPEED LIMIT

### **DIRECTION OF MOVEMENT**





#### **EXCEPT THOSE SELECTED** FOR SCRUTINEERING

#### **ATTENTION! UNDER PARC FERME RULES**

#### **SCRUTINEERING COLECTION POINT**







- It is allowed to unfasten the seat belts and remove the glasses
- speed