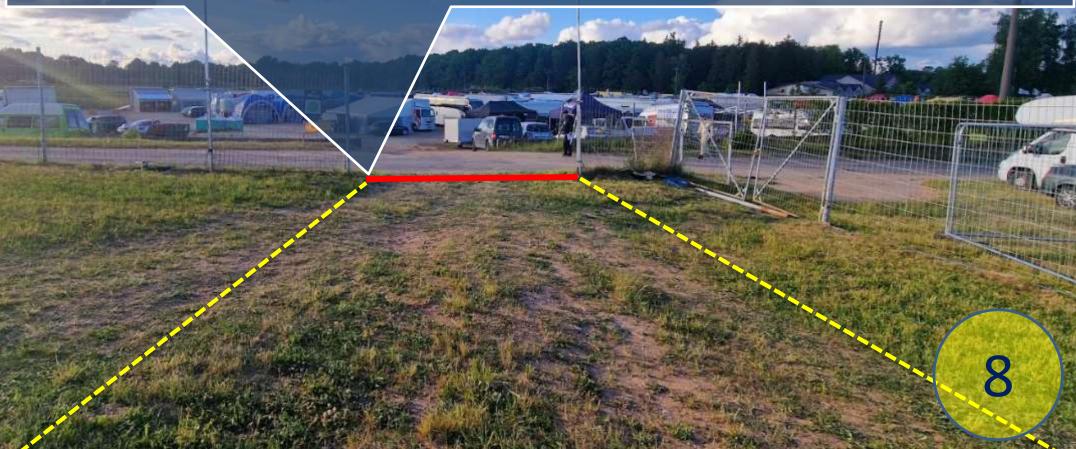

FORE

THE GRID particular area marked between the lines (see below). It is strongly prohibited to do wheel spins outside the circuit, paddock, pre-grid (except area see below), and grid going to the start position.



#### **ONLY ONCE AND IN THIS MARKED PLACE**

















٠

0







- It is allowed to unfasten the seat belts and
- remove the glasses
- speed limit 20 km/h
- external assistance is not permitted

#### ATTENTION! UNDER PARC FERME RULES



SPEED LIMIT

### **DIRECTION OF MOVEMENT**





#### **EXCEPT THOSE SELECTED** FOR SCRUTINEERING

#### **ATTENTION! UNDER PARC FERME RULES**

#### **SCRUTINEERING COLECTION POINT**







- It is allowed to unfasten the seat belts and remove the glasses
- speed limit 20 km/h
- from that point onwards, external assistance is permitted





### **RED FLAG** AREA – the **PADDOCK**



SERVICE AREA AFTER THE **RED FLAG** WILL BE THE PADDOCK

THE RESTART WILL BE GIVEN AFTER NEXT ONE OR TWO RACE

- After the Red Flag, the drivers will be invited to leave the circuit (using the normal exit) and enter the paddock, where any necessary repairs and refuelling can be carried out. Except for false start and qualifying practice, drivers will be invited to the grid immediately for the restart.
- 2. The maximum time will be given 10 (7 + 3 extra) minutes, and time counting will start from the moment when the last car (also the last evacuated car) from that particular start will cross the circuit exit line (see Appendix 3, picture 6) and till the time published on the Official Messaging System (doubled on Sportity) must be back in the Pr