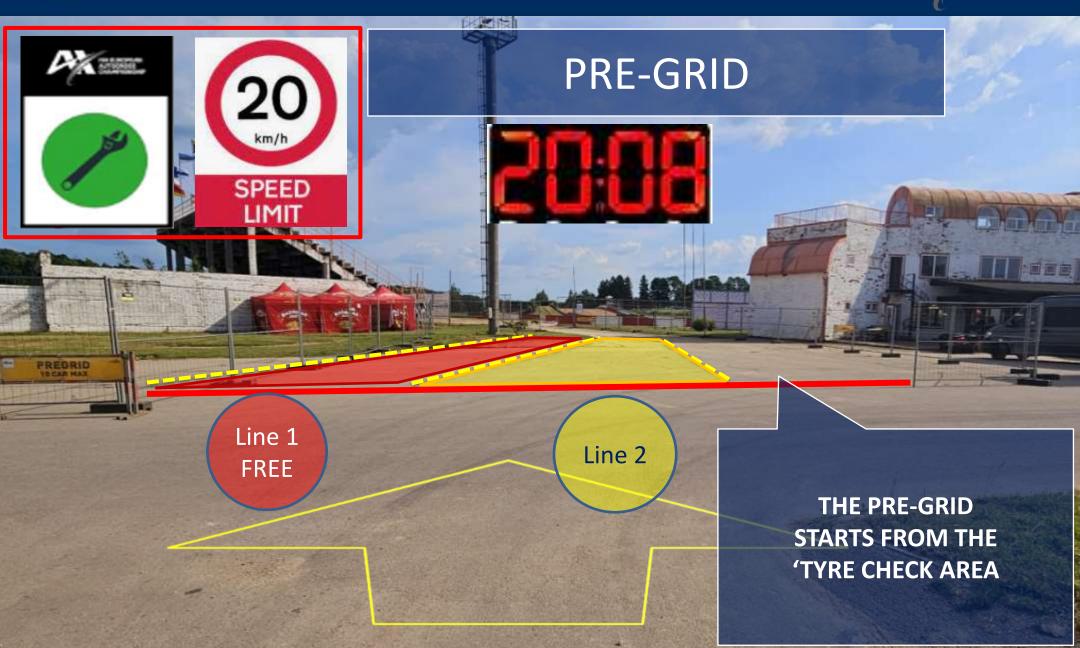

rsons (the driver is not counted), and they can carry out repairs. All entered cars will undergo additional repeated tyre checks, and after the tyre changes is prohibited.
- 5. The restart will be denied for those who have not entered the Pre-Grid by the end of the nominated minute (last-minute counts).

(REMINDER):

- 1. The paddock's speed limit is 20 km/h.
- 2. Aggressive driving, speeding, wheel spins and/or any contact (or incident) with persons in the paddock are strictly prohibited. Any violation will be reported to the Stewards for investigation and penalty application (up to exclusion from the competition).

If the above-mentioned instructions are breached, the Race Director will refuse the restart according to Art 11.3.2 of SportReg.



А

ET WEELS

10

min



B



















### RED FLAG AREA – ON-TIME IN PRE-GRID

| Official Messages | ENGI                                          | 6   |
|-------------------|-----------------------------------------------|-----|
| 3-09-17 14:51:00  | SB H3 #25 BLACK FLAG - RD DE                  | Y   |
| 3-09-17 14:30:00  | SB H3 #25 #1 CONTACT UNDE                     | À   |
| 3-09-17 14:16:00  | B1600 H3 #127 BLACK FLAG -                    |     |
| 3-09-17 13:47:00  | в1600 нз #127 #149 солтас 🛛 🎽 🕰 🏹             |     |
| 3-09-17 12:40:00  | XC H3 #336 BLACK FLAG - RD DECISION           |     |
| 3-09-17 11:52:00  | XC H3 #336 #305 CONTACT UNDER INVESTIGATION   |     |
| 3-09-17 11:40:00  | xc H3 R2 RESTART PRE-GRID CLOSE TIME 11:50    |     |
| 3-09-17 11:30:00  | B1600 H2 #103 BLACK FLAG - RD DECISION NO.6   |