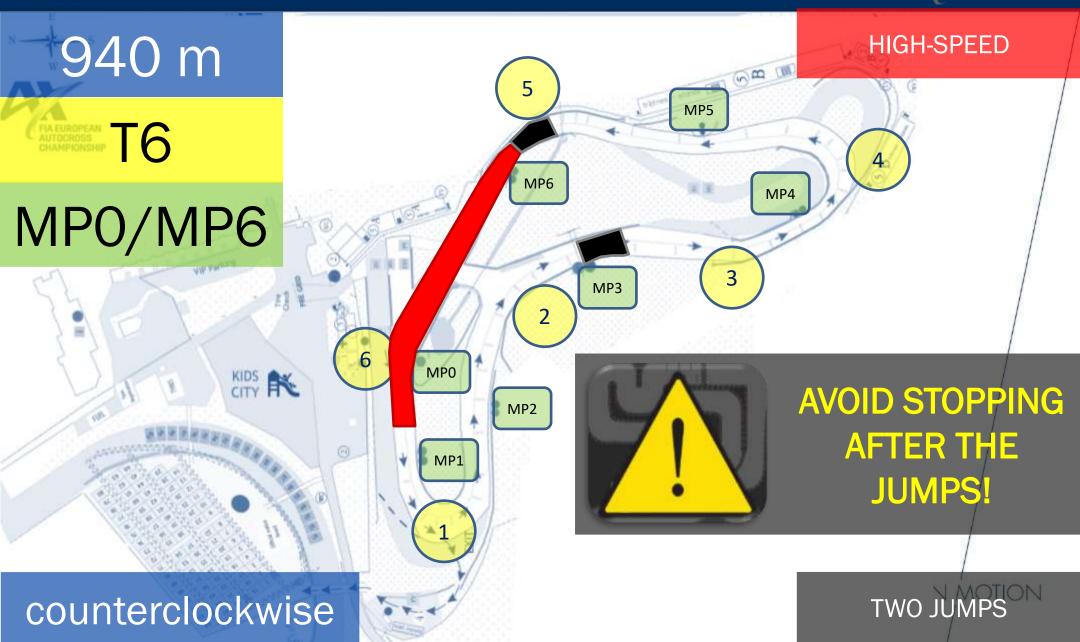

|
| 10:2        | 3rd Heat begins                                                                                                      |
| 12:00       | Stewards' meeting (Headquarters, Stewards room / in case of delay 10<br>minutes after 3rd heat)                      |
| 13:20       | Semi-Finals and Finals (Podium after each Final – on track)                                                          |
| 17:00 16:30 | Stewards' meeting (Headquarters, Stewards room / in case of delay<br>immediately after the final)                    |
| 18:00 17:30 | Official Prize Giving (Near the start area)                                                                          |



#### MUSA SPECIFICS / TRACK







### MUSA SPECIFICS / TO AVOID











# ... AND AVOID STOPPING HERE !

### AFTER MP3



#### MUSA SPECIFICS / TO AVOID







#### MUSA SPECIFICS / TO AVOID



## AFTER MP6

# ... AND AVOID STOPPING HERE!





























Tire cleaning with wheel spins before the race is allowed only once BEFORE

THE GRID particular area marked between the lines (see below). It is strongly prohibited to do wheel spins outside the circuit, paddock, pre-grid (except area see below), and grid going to the start position.



#### **ONLY ONCE AND IN THIS MARKED PLACE**

















٠

0







- It is allowed to unfasten the seat belts and
- remove the glasses
- speed limit 20 km/h
- external assistance is not permitted

#### ATTENTION! UNDER PARC FERME RULES



SPEED LIMIT

### **DIRECTI