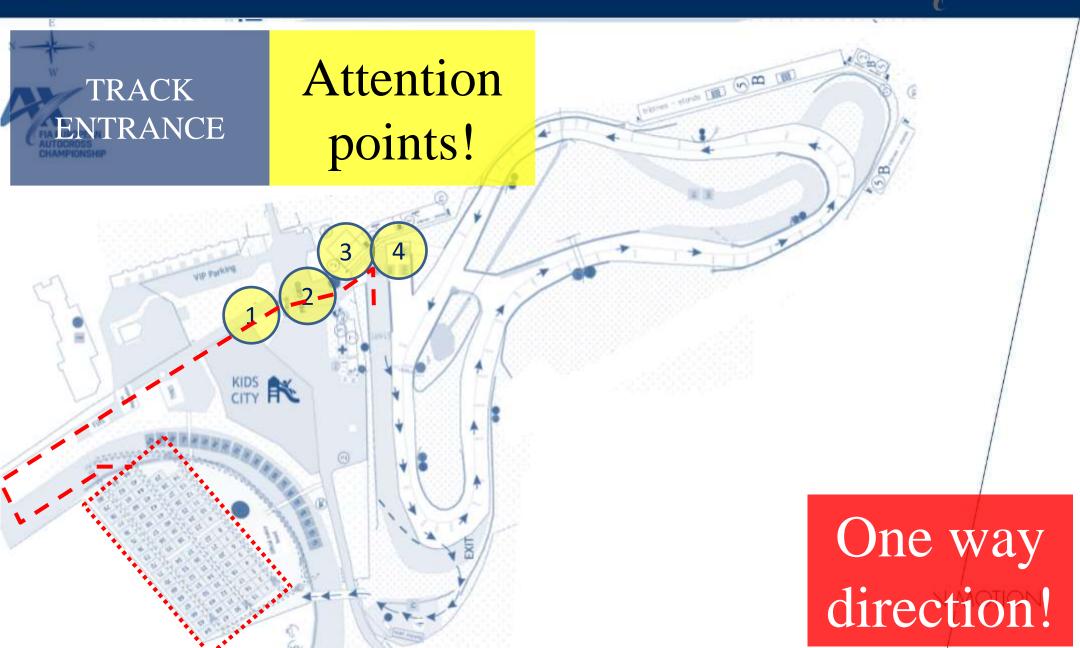

|
| 12:00       | Stewards' meeting (Headquarters, Stewards room / in case of delay 10<br>minutes after 3rd heat)                      |
| 13:20       | Semi-Finals and Finals (Podium after each Final – on track)                                                          |
| 17:00 16:30 | Stewards' meeting (Headquarters, Stewards room / in case of delay<br>immediately after the final)                    |
| 18:00 17:30 | Official Prize Giving (Near the start area)                                                                          |



#### MUSA SPECIFICS / TRACK







### MUSA SPECIFICS / TO AVOID











# ... AND AVOID STOPPING HERE !

### AFTER MP3



#### MUSA SPECIFICS / TO AVOID







#### MUSA SPECIFICS / TO AVOID



## AFTER MP6

# ... AND AVOID STOPPING HERE!





























Tire cleaning with wheel spins before the race is allowed only once BEFORE

THE GRID particular area marked between the lines (see below). It is strongly prohibited to do wheel spins outside the circuit, paddock, pre-grid (except area see below), and grid going to the start position.



#### **ONLY ONCE AND IN THIS MARKED PLACE**

















٠

0







- It is allowed to unfasten the seat belts and
- remove the glasses
- speed limit 20 km/h
- external assistance is not permitted

#### ATTENTION! UNDER PARC FERME RULES



SPEED LIMIT

### **DIRECTION OF MOVEMENT**





#### **EXCEPT THOSE SELECTED** FOR SCRUTINEERING

#### **ATTENTION! UNDER PARC FERME RULES**

#### **SCRUTINEERING COLECTION POINT**







- It is allowed to unfasten the seat belts and remove t