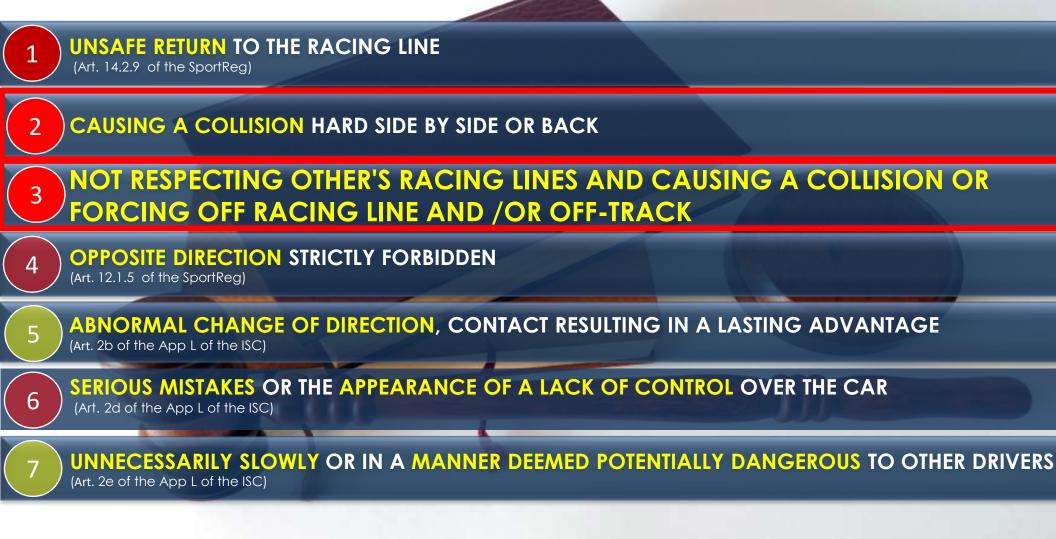

### SPECIAL OFFER

XC, JB, B1600, SB BMW RX 3000 & SUPER200 Rally cars time attack

SF

QH3

F

XC, JB, B1600, SB

latvijas nofi

#### TODAY 'S MENU: