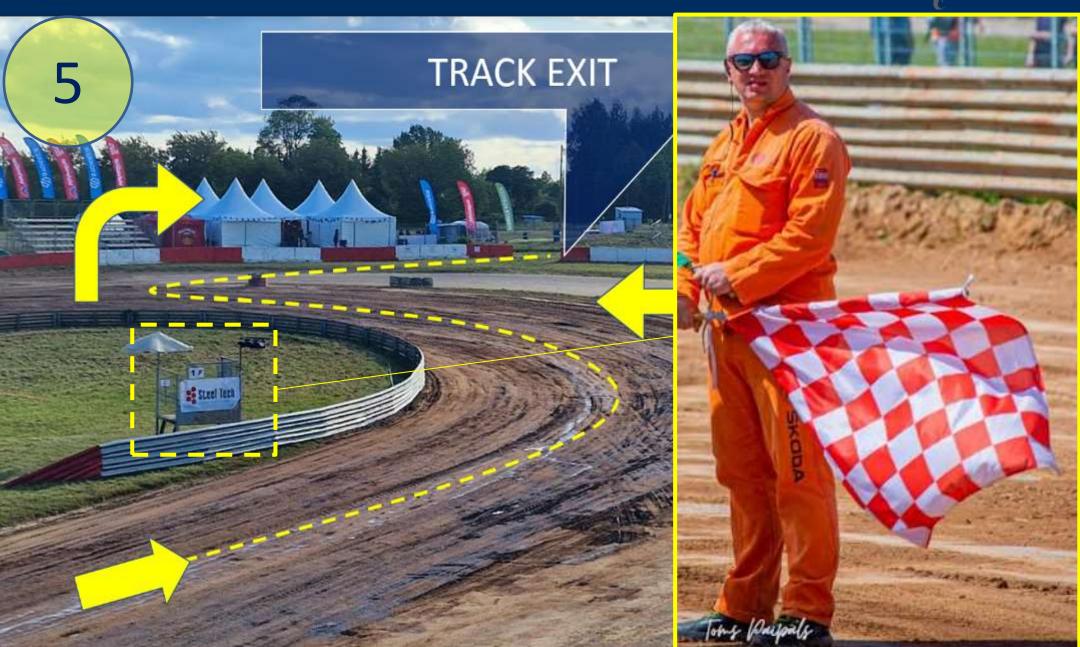

iately after the final)                    |
| 18:00 17:30 | Official Prize Giving (Near the start area)                                                                          |



#### MUSA SPECIFICS / TRACK







### MUSA SPECIFICS / TO AVOID











# ... AND AVOID STOPPING HERE !

### AFTER MP3



#### MUSA SPECIFICS / TO AVOID







#### MUSA SPECIFICS / TO AVOID



## AFTER MP6

# ... AND AVOID STOPPING HERE!





























Tire cleaning with wheel spins before the race is allowed only once BEFORE

THE GRID particular area marked between the lines (see below). It is strongly prohibited to do wheel spins outside the circuit, paddock, pre-grid (except area see below), and grid going to the start position.



#### **ONLY ONCE AND IN THIS MARKED PLACE**

















٠

0







- It is allowed to unfasten the seat belts and
- remove the glasses
- speed limit 20 km/h
- external assistance is not permitted

#### ATTENTION! UNDER PARC FERME RULES



SPEED LIMIT

### **DIRECTION OF MOVEMENT**





#### **EXCEPT THOSE SELECTED** FOR SCRUTINEERING

#### **ATTENTION! UNDER PARC FERME RULES**

#### **SCRUTINEERING COLECTION POINT**







- It is allowed to unfasten the seat belts and remove the glasses
- speed limit 20 km/h
- from that point onwards, external assistance is permitted





### **RED FLAG** AREA – the **PADDOCK**



SERVICE AREA AFTER THE **RED FLAG** WILL BE THE PADDOCK

THE RESTART WILL BE GIVEN AFTER NEXT ONE OR TWO RACE

- After the Red Flag, the drivers will be invited to leave the circuit (using the normal exit) and enter the paddock,