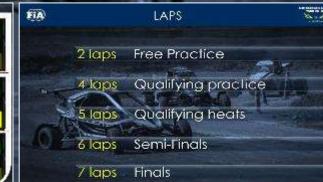

switched ON and

stay on for min. 2.5 to max 4,5 seconds qounted

conductly by the system Aller bot, "READE TO RACE" switches OFF immediately the start will be

given with a GREEN UGHT switches ON

that, the start line marshals go from the grid.



UFADY IOUACE

satches ON

n'n 2.5 seconds

value 4.5 seconds nedati

GREALIGHT

without with

**READY to RACE** 



#### REDUCE YOUR SPEED SIGNIFICANTLY, DO NOT OVERTAKE. AND BE PREPARED TO CHANGE DIRECTION OR STOP

There is a hazard wholly or part and/or "racing line"

IE YELLOW FLAG:

Overtaking is not permitted bety and the incident

Parace you speed to non-overtake and be prepared to stongo charter the set of an analysis of the Coards for the relation of the second state of the procession of the second second second second second second s





#### STOPPING CAR / REMINDER



# Don't forget!

- PARK IN THE SAFEST POSSIBLE LOCATION OR DRIVE OUT
- NOT STOPPING ON THE RACING LINE
- OK / INFORM MARSHAL(S)
- GET OUT AT THE SAFEST POSSIBLE TIME
- **ONLY BEHIND TRACK BARRIERS**

IF YOU ARE IN A DANGEROUS PLACE LEAVE THE CAR UNTIL INSTRUCTIONS OF MARSHAL

# Both sides



### OVERSPEED / REMINDER



# NEVER OVERSPEED! DELAY WILL NEVER BE AN EXCUSE!

#### SPEED

12.1.6 The speed of the cars outside of the racetrack may not exceed 20kph. Failure to comply with this limit shall result in a penalty applied by the stewards.

#### **NEW PENALTIES**

| 21 | Use of fuel or tyres other than those prescribed for the Championship                      | Disqualification<br>from the Competi-<br>tion |
|----|----------------------------------------