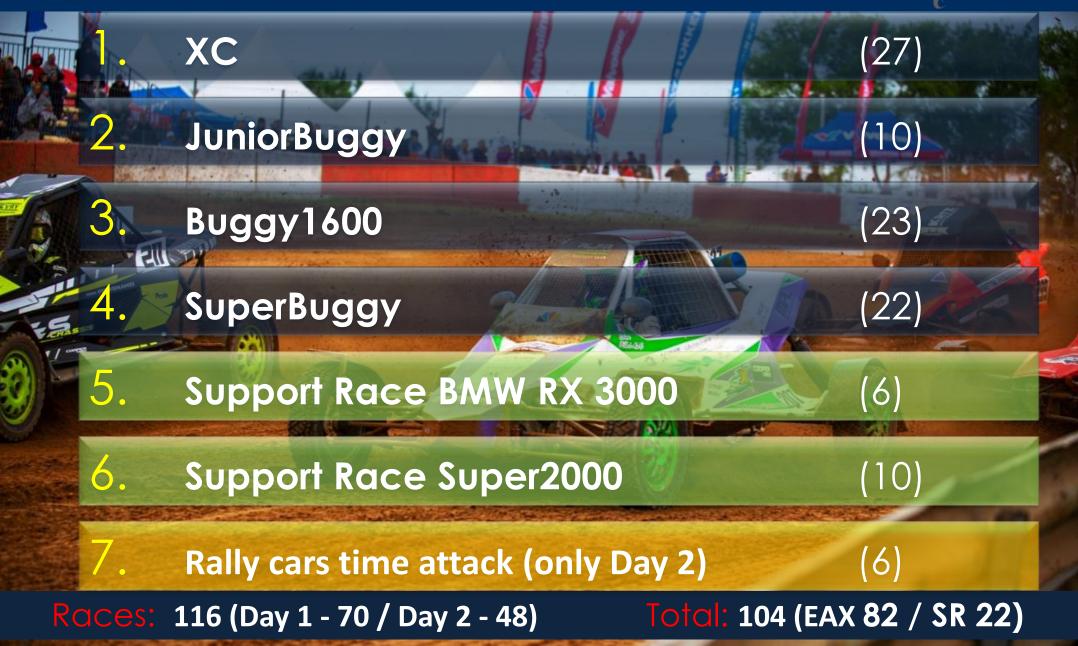

### 2. SPECIFICS

3. GENERAL REMINDERS

PART 2

| SATURDAY, 01 June 2024                         |                        | SUNDAY, 02 June 2024 |                                                  |  |
|------------------------------------------------|------------------------|----------------------|--------------------------------------------------|--|
|                                                |                        | W                    | Rally cars time attack                           |  |
| W                                              | XC, JB, B1600, SB      | QH2                  | XC, JB, B1600, SB                                |  |
| QP1                                            | XC, JB, B1600, SB,     | QH2<br>QH1           | BMW RX 3000 & SUPER200<br>Rally cars time attack |  |
| W                                              | BMW RX 3000 & SUPER200 | QH3                  | XC, JB, B1600, SB                                |  |
| QP2                                            | XC, JB, B1600, SB      | QH3                  | BMW RX 3000 & SUPER200                           |  |
| QP                                             | BMW RX 3000 & SUPER200 | 12:20-13             | <b>3:00</b> Drivers / Nations presentation       |  |
| 15.40                                          |                        | QH2                  | Rally cars time attack                           |  |
| <b>15:40</b> SIMULATION OF THE START PROCEDURE |                        | SF                   | XC, JB, B1600, SB                                |  |
| QH1                                            |                        | VF                   | BMW RX 3000 & SUPER200                           |  |
|                                                | XC, JB, B1600, SB      | QH3                  | Rally cars time attack                           |  |
| QH1                                            | BMW RX 3000 & SUPER200 | F                    | XC, JB, B1600, SB                                |  |
|                                                |                        | 17:30 OF             | FICIAL PRIZE GIVING                              |  |

#### SPECIFICS / SCHEDULE

RACLY

Autocross of Musa Round 2 of the 2024 FIA European Autocross Championship Round 2 of the 2024 FIA European Cross Car Championship Labria / 01 – 02 June 2024

Event Schedule