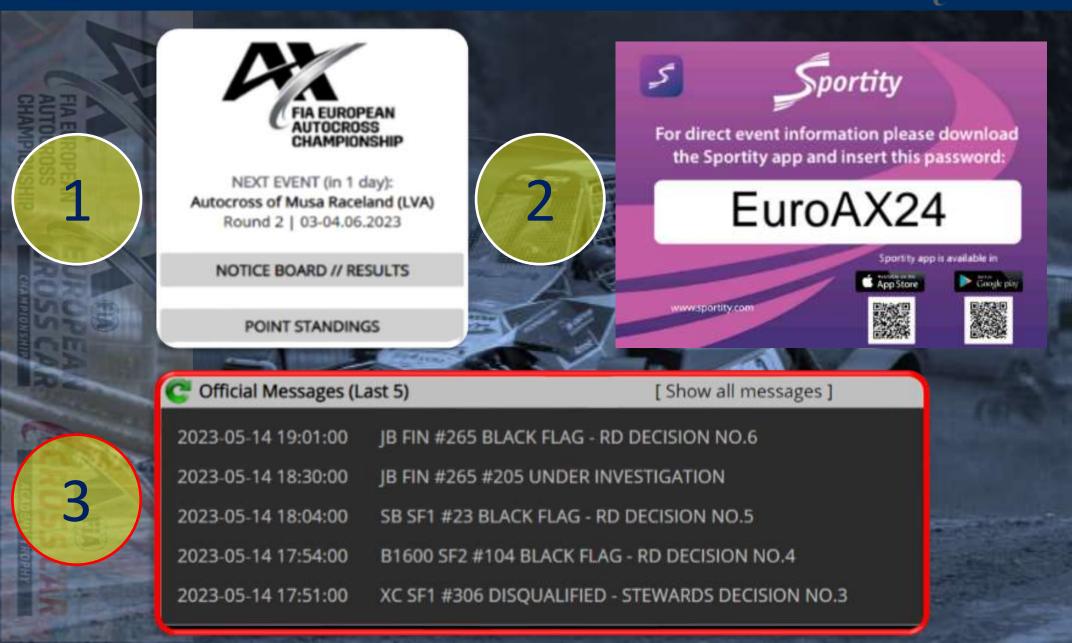

ed for the Championship                      | Disqualification<br>from the Competi-<br>tion |
|----|--------------------------------------------------------------------------------------------|-----------------------------------------------|
| 22 | Failure to respect the speed limit<br>outside the racetrack (defined in Article<br>12.1.6) | Decision of the stewards                      |



### WE ARE HERE FOR YOU!









#### -Where? WHERE? WHEN? REZ HOW? WHEN? ERE at? When? When? When? 2 ere! Why? en: Why? ł **WHEN?** When? Why? **\T**? 4N h Why? --



**Gunārs Kosojs** SATURDAY, 01 JUNE 2024

## FOCUS, PRECISION, CONSISTENCY.

## **RACE SMART!**

## THANK YOU FOR PART 1



STOKKER

#### TODAY 'S MENU:



16

115

### PART 2 (FIRST IN THE SEASON)

PRINT

BAUSKA



#### COMUNICATION







#### MARSHAL SIGNALS / REMINDER



## RED FLAG

## IMMEDIATELY REDUCE SPEED OR STOP AND FOLLOW MARSHAL'S SIGNALS, BE PREPARED TO PROCEED SLOWLY BACK TO START GRID

- Warm-up and free practice no re-run
- Qualifying practice re-run over the total number of laps minus the number of laps completed by the first car
- Qualifying Heats always re-run all laps
- Semi-Final no re-run when the leading car completed four (4) laps
- Final, when no re-run the leading car completed five (5) laps



#### MARSHAL SIGNALS / REMINDER



# ONE YELLOW FLAG:

Reduce your speed, do not overtake, and be prepared to change direction

- There is a hazard beside or partly on the track

 Overtaking is not permitted between the yellow flag and the incident ... ... and has not entirely passed the LAST OBSTACLE