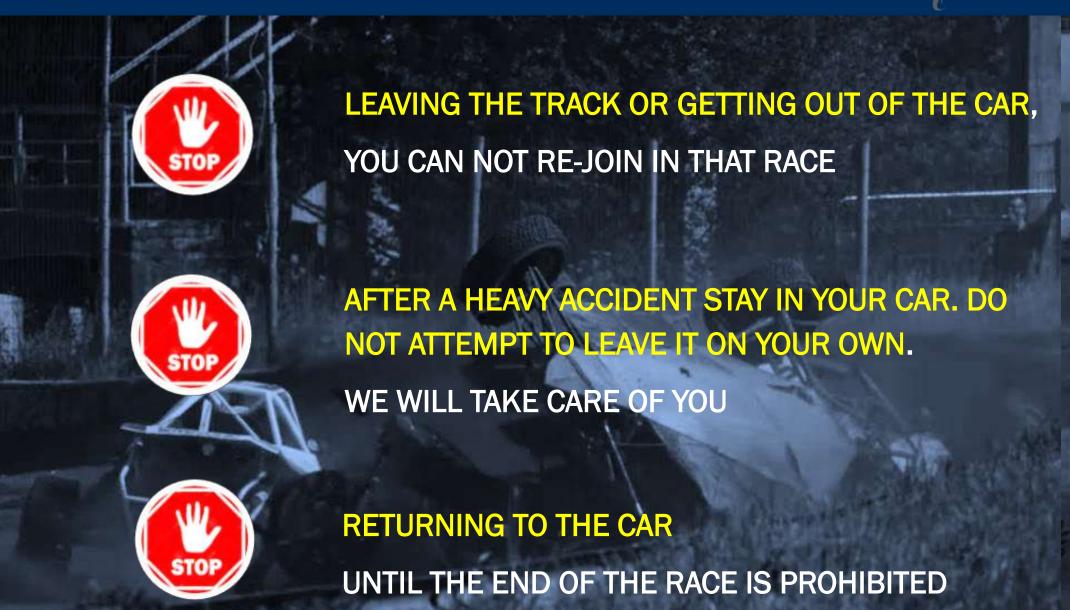

flag and the incident ...





# DOUBLE YELLOW / REMINDER



REDUCE YOUR SPEED SIGNIFICANTLY, DO NOT OVERTAKE, AND BE PREPARED TO CHANGE DIRECTION OR STOP

- There is a hazard wholly or partly blocking the track and/or "racing line"
- Overtaking is not permitted between the first yellow flag and the incident...

... and has not entirely passed the LAST OBSTACLE



# WHITE FLAG / REMINDER







# BLUE FLAG / REMINDER





### **During practice:**

A faster car is close behind and is about to overtake.

### **During the race:**

The flag should normally be shown to a car about to be lapped, if the driver does not seem to be making full use of his rear-view mirrors. When shown, the driver concerned must allow the following car to pass at the earliest opportunity.



# 3 STOPS / REMINDER







## CODE OF DRIVING CONDUCT



### THE LAW BOOK:

- 1 UNSAFE RETURN TO THE RACING LINE (Art. 14.2.9 of the SportReg)
- 2 CAUSING A COLLISION HARD SIDE BY SIDE OR BACK
- NOT RESPECTING OTHER'S RACING LINES AND CAUSING A COLLISION OR FORCING OFF RACING LINE AND /OR OFF-TRACK
- 4 OPPOSITE DIRECTION STRICTLY FORBIDDEN (Art. 12.1.5 of the SportReg)
- ABNORMAL CHANGE OF DIRECTION, CONTACT RESULTING IN A LASTING ADVANTAGE (Art. 2b of the App L of the ISC)
- 6 SERIOUS MISTAKES OR THE APPEARANCE OF A LACK OF CONTROL OVER THE CAR (Art. 2d of the App L of the ISC)
- 7 UNNECESSARILY SLOWLY OR IN A MANNER DEEMED POTENTIALLY DANGEROUS TO OTHER DRIVERS (Art. 2e of the App L of the ISC)









# WELCOME TO EUROPEAN AUTOCROSS FAMILY

THANK YOU! (PART 2)

/ Gunars Kosojs / Race Director