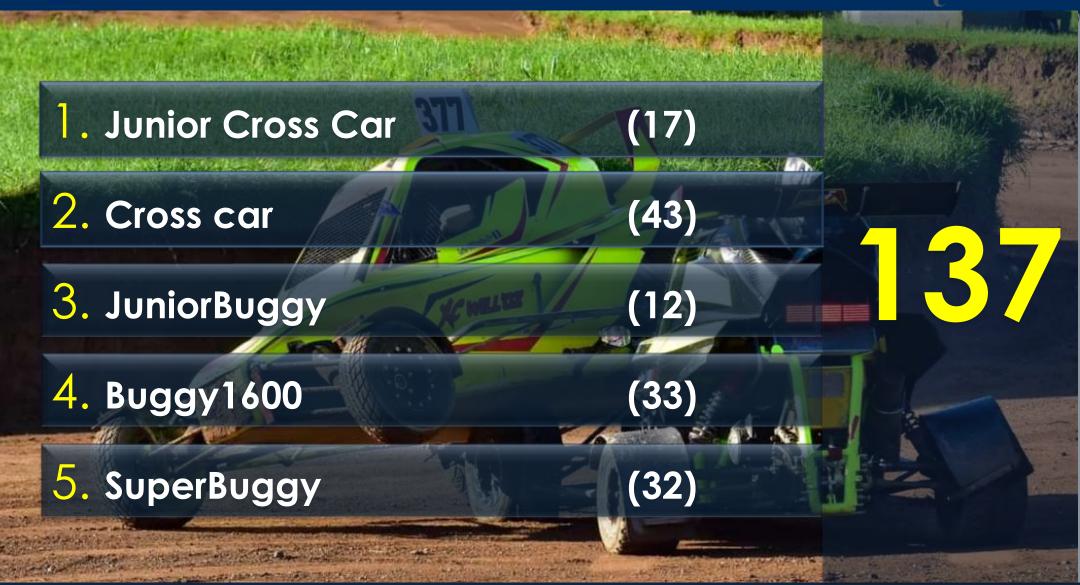

Riccardo FASOLA (ITA) Chairman of the ASD SPORT CLUB MAGGIORA





Mr Philippe AGOSTINIS (FRA) Clerk of the Course



Mr Marco MENCHINI (ITA) Assistant Race Director



Ms Liliane NOTERMANS
(BEL)
Secretary to the
Stewards



Ms Anna BIANCHI (ITA) Secretary of the Event



Mr Tommy KRISTIANSEN (NOR) FIA Technical delegate AX



Mr Daniel FASANO (FRA) FIA Technical delegate XC



Mr Giorgio BERTAPELLE (ITA) Chief Scrutineer



Mr Milan TEJCHMAN (CZE) FIA AX&XC Sporting coordinator





### BEST (QH) LAP TIME WILL BE AWARDED!



### Ax Questionnaire of the 2024 season

Dear Sir or Madam,

Please take a few minutes of your time to complete the following questionnaire.

START





### MAGGIORA OFFICIALS





+393 343 673 692

YOUR BEST FRIENDS!



### TODAY 'S MENU:







### **ORDER**





Races: 130 (Day 1 - 83 / Day 2 - 47)



### **ORDER**







### SPECIFICS / SCHEDULE











### Autocross of MadSon

Round 9 of the 2004 FIA Bulopson Autocross Championship Round 9 of the 2004 FIA European Cross Car Championship Round 4 of the 2004 FIA Bulopson Junior Orose Car Championship fiely, 20/22 September 2004

Event Schedule

### SATURDAY, 21 September 2004

| 700<br>705       |                                                                                                        |                                         |                 | i to the citch of the course)<br>and of the course)