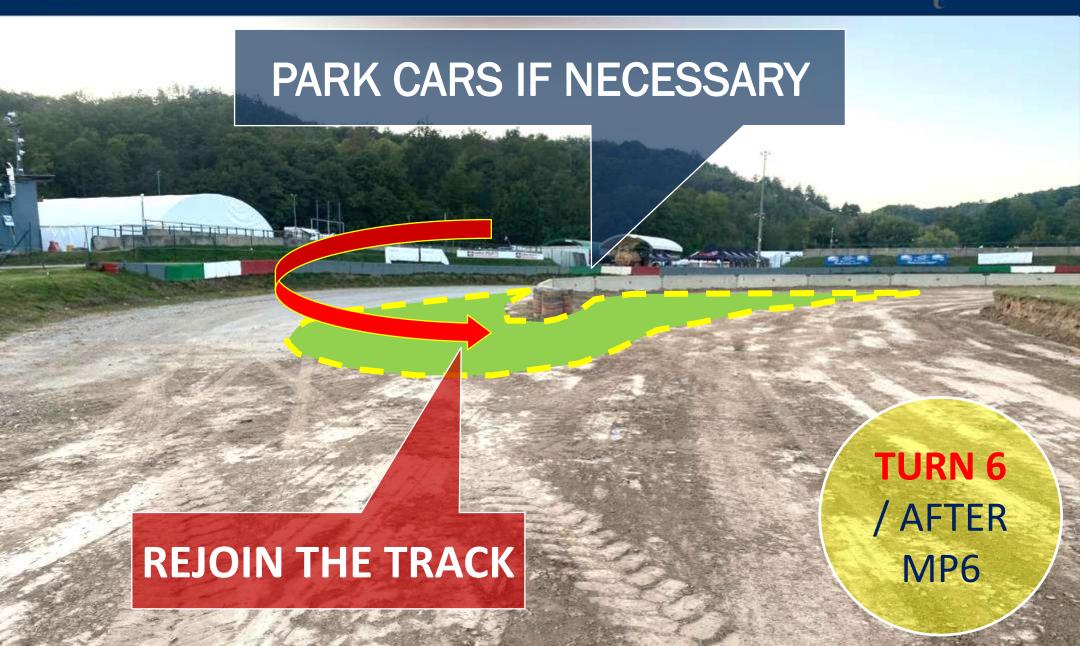

|
| 2023-06-25 17:06:00 | NEW START TIME FOR EUROPEAN FIN ALS 17   |
| 2023-06-25 16:52:00 | B1600 SF2 #153 #179 UNDER INVESTIGATIC   |
| 2023-06-25 16:46:00 | NEW START TIME FOR SUPPORT RACE FINAL    |
| 2023-06-25 14:24:00 | NEW START TIME FOR SEMI-FINALS 1: :40    |
| 2023-06-25 14:23:00 | NEW TIME FOR OPENING CEREMONY 14:50      |
| 2023-06-25 11:36:00 | NEW START TIME FOR 3RD QUALIFYING HEA    |
| 2023-06-25 11:10:00 | XC H2 R2 #380 DISQUALIFIED - STEWARD DI  |
| 2023-06-25 11:06:00 | JB H2 R1 #205 BLACK FLAG - RD DECISION N |
| 2023-06-25 11:04:00 | XC H2 R4 #321 WARNING - RD DECISION NC   |



NEXT EVENT (in 1 day):

Rd9 - Autocross of Maggiora (ITA) Round 9 | 21-22.09.2024

NOTICE BOARD // RESULTS

**POINT STANDINGS** 



## MAGGIORA SPECIFICS / TRACK









































If all four tires are driven out of this side of the track marked with a dashed yellow line, no advantage is allowed, i.e. gain a position or improve the time.





























Tire cleaning with wheel spins before the race is allowed only once BEFORE

THE GRID particular area marked between the lines (see below). Doing wheel spins outside the circuit, paddock, pre-grid (except area see below), and grid going to the start position is strongly prohibited.





TYRE CLEANING AREA

ONLY ONCE AND IN THIS MARKED PLACE

















- It is allowed to unfasten the seat belts and
- remove the glasses
- speed limit 20 km/h
- · external assistance is not permitted

ATTENTION! UNDER PARC FERME RULES













- It is allowed to unfasten the seat belts and
- remove the