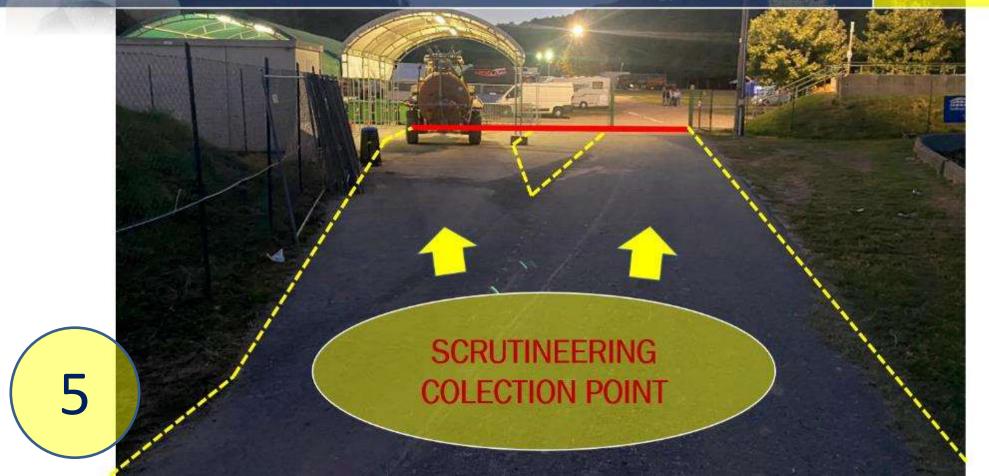

advantage is allowed, i.e. gain a position or improve the time.





























Tire cleaning with wheel spins before the race is allowed only once BEFORE

THE GRID particular area marked between the lines (see below). Doing wheel spins outside the circuit, paddock, pre-grid (except area see below), and grid going to the start position is strongly prohibited.





TYRE CLEANING AREA

ONLY ONCE AND IN THIS MARKED PLACE

















- It is allowed to unfasten the seat belts and
- remove the glasses
- speed limit 20 km/h
- · external assistance is not permitted

ATTENTION! UNDER PARC FERME RULES













- It is allowed to unfasten the seat belts and
- remove the glasses
- · speed limit 20 km/h
- · external assistance is not permitted

ATTENTION! UNDER PARC FERME RULES











### MARSHAL SIGNALS / REMINDER



# RED FLAG PROCEDURE

IMMEDIATELY REDUCE SPEED OR STOP AND FOLLOW MARSHAL'S SIGNALS, BE PREPARED TO PROCEED SLOWLY BACK TO START THE GRID

- Warm-up and free practice no re-run
- Qualifying practice re-run over the total number of laps minus the number of laps completed by the first car
- Qualifying Heats always re-run all laps
- Semi-Final **no re-run** when the leading car completed four (4) laps
- Final, when no re-run when the leading car completed five (5) laps



### DIRECTION OF MOVEMENT



RESTART AFTER THE RED FLAG

AT

QUALIFYING
PRACTICE
WILL BE
RESTARTED

**IMMEDIATELY** 





### DIRECTION OF MOVEMENT



RESTART AFTER THE RED FLAG

AT

QUALIFYING
PRACTICE
WILL BE
RESTARTED

**IMMEDIATELY** 





### DIRECTION OF MOVEMENT



# THE SER