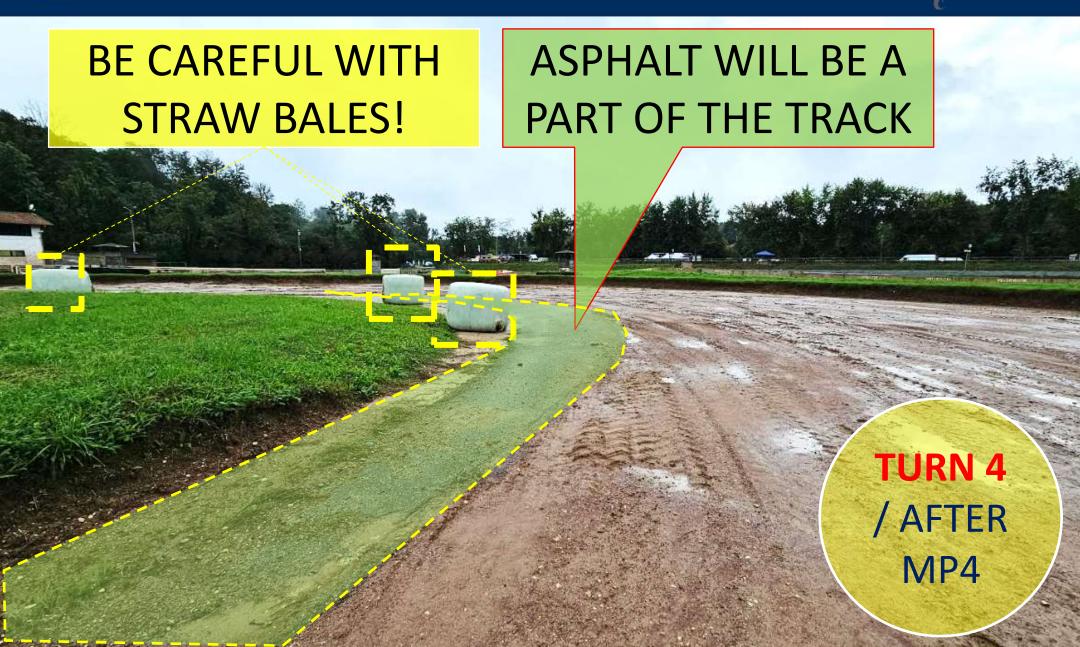

2023-06-25 17:06:00 | NEW START TIME FOR EUROPEAN FIN ALS 17   |
| 2023-06-25 16:52:00 | B1600 SF2 #153 #179 UNDER INVESTIGATIC   |
| 2023-06-25 16:46:00 | NEW START TIME FOR SUPPORT RACE FINAL    |
| 2023-06-25 14:24:00 | NEW START TIME FOR SEMI-FINALS 1: :40    |
| 2023-06-25 14:23:00 | NEW TIME FOR OPENING CEREMONY 14:50      |
| 2023-06-25 11:36:00 | NEW START TIME FOR 3RD QUALIFYING HEA    |
| 2023-06-25 11:10:00 | XC H2 R2 #380 DISQUALIFIED - STEWARD DI  |
| 2023-06-25 11:06:00 | JB H2 R1 #205 BLACK FLAG - RD DECISION N |
| 2023-06-25 11:04:00 | XC H2 R4 #321 WARNING - RD DECISION NC   |



NEXT EVENT (in 1 day):

Rd9 - Autocross of Maggiora (ITA) Round 9 | 21-22.09.2024

NOTICE BOARD // RESULTS

**POINT STANDINGS** 



## MAGGIORA SPECIFICS / TRACK









































If all four tires are driven out of this side of the track marked with a dashed yellow line, no advantage is allowed, i.e. gain a position or improve the time.





























Tire cleaning with wheel spins before the race is allowed only once BEFORE

THE GRID particular area marked between the lines (see below). Doing wheel spins outside the circuit, paddock, pre-grid (except area see below), and grid going to the start position is strongly prohibited.





TYRE CLEANING AREA

ONLY ONCE AND IN THIS MARKED PLACE

















- It is allowed to unfasten the seat belts and
- remove the glasses
- speed limit 20 km/h
- · external assistance is not permitted

ATTENTION! UNDER PARC FERME RULES













- It is allowed to unfasten the seat belts and
- remove the glass