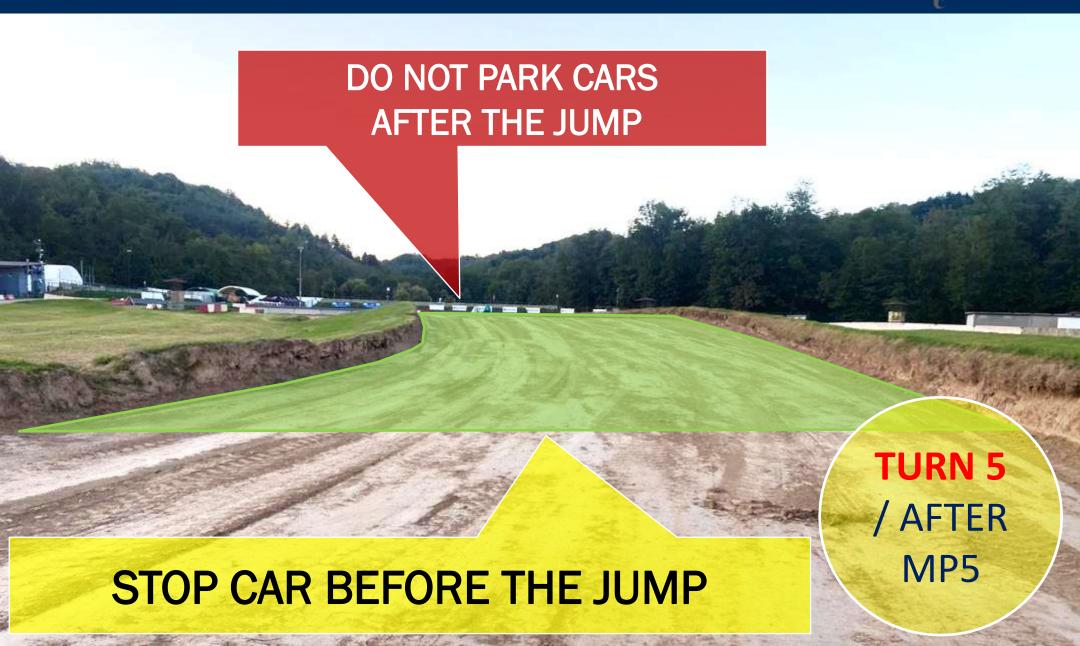

THER ACTION    |
| 2023-06-25 17:06:00 | NEW START TIME FOR EUROPEAN FIN ALS 17   |
| 2023-06-25 16:52:00 | B1600 SF2 #153 #179 UNDER INVESTIGATIC   |
| 2023-06-25 16:46:00 | NEW START TIME FOR SUPPORT RACE FINAL    |
| 2023-06-25 14:24:00 | NEW START TIME FOR SEMI-FINALS 1: :40    |
| 2023-06-25 14:23:00 | NEW TIME FOR OPENING CEREMONY 14:50      |
| 2023-06-25 11:36:00 | NEW START TIME FOR 3RD QUALIFYING HEA    |
| 2023-06-25 11:10:00 | XC H2 R2 #380 DISQUALIFIED - STEWARD DI  |
| 2023-06-25 11:06:00 | JB H2 R1 #205 BLACK FLAG - RD DECISION N |
| 2023-06-25 11:04:00 | XC H2 R4 #321 WARNING - RD DECISION NC   |



NEXT EVENT (in 1 day):

Rd9 - Autocross of Maggiora (ITA) Round 9 | 21-22.09.2024

NOTICE BOARD // RESULTS

**POINT STANDINGS** 



## MAGGIORA SPECIFICS / TRACK









































If all four tires are driven out of this side of the track marked with a dashed yellow line, no advantage is allowed, i.e. gain a position or improve the time.





























Tire cleaning with wheel spins before the race is allowed only once BEFORE

THE GRID particular area marked between the lines (see below). Doing wheel spins outside the circuit, paddock, pre-grid (except area see below), and grid going to the start position is strongly prohibited.





TYRE CLEANING AREA

ONLY ONCE AND IN THIS MARKED PLACE

















- It is allowed to unfasten the seat belts and
- remove the glasses
- speed limit 20 km/h
- · external assistance is not permitted

ATTENTION! UNDER PARC FERME RULES













- It is allowed to unfasten the seat belts and