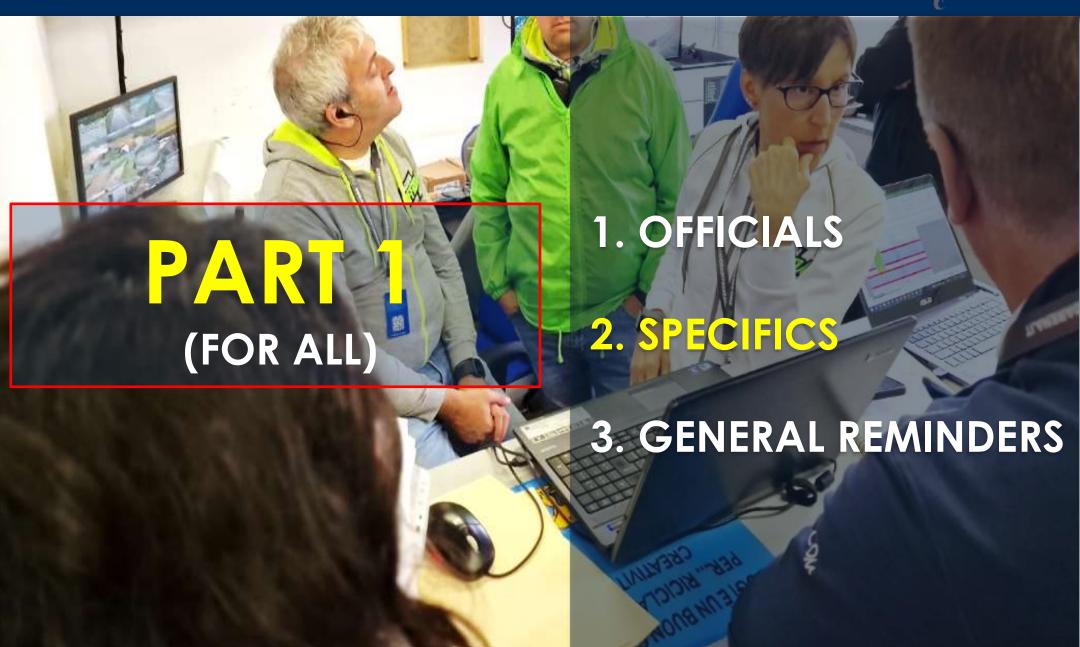

CIRCUIT PRAGIAROLO"



Riccardo FASOLA (ITA) Chairman of the ASD SPORT CLUB MAGGIORA





Mr Philippe AGOSTINIS (FRA) Clerk of the Course



Mr Marco MENCHINI (ITA) Assistant Race Director



Ms Liliane NOTERMANS
(BEL)
Secretary to the
Stewards



Ms Anna BIANCHI (ITA) Secretary of the Event



Mr Tommy KRISTIANSEN (NOR) FIA Technical delegate AX



Mr Daniel FASANO (FRA) FIA Technical delegate XC



Mr Giorgio BERTAPELLE (ITA) Chief Scrutineer



Mr Milan TEJCHMAN (CZE) FIA AX&XC Sporting coordinator





### BEST (QH) LAP TIME WILL BE AWARDED!



### Ax Questionnaire of the 2024 season

Dear Sir or Madam,

Please take a few minutes of your time to complete the following questionnaire.

START





### MAGGIORA OFFICIALS





+393 343 673 692

YOUR BEST FRIENDS!



### TODAY 'S MENU:







### **ORDER**





Races: 130 (Day 1 - 83 / Day 2 - 47)



### **ORDER**







### SPECIFICS / SCHEDULE











### Autocross of MadSon

Round 9 of the 2004 FIA Bulopson Autocross Championship Round 9 of the 2004 FIA European Cross Car Championship Round 4 of the 2004 FIA Bulopson Junior Orose Car Championship fiely, 20/22 September 2004

Event Schedule

### SATURDAY, 21 September 2004

| 700<br>705       |                                                                                                        |                                         |                 | i to the citch of the course)<br>and of the course)