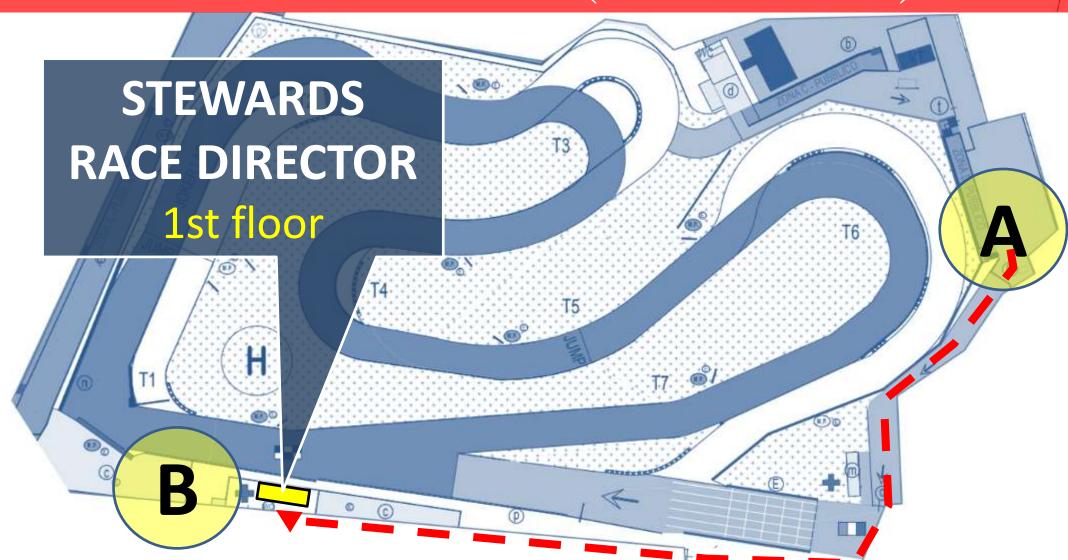

d limit is 20 km/h.
- 2. Aggressive driving, speeding, wheel spins and any contact (or incident) with persons in the paddock are strictly prohibited. Any violation will be reported to the Stewards for investigation and penalty application (up to exclusion from the competition).

If the instructions mentioned above are breached, the Race Director will refuse the restart, according to Art 11.3.2 of SportReg.





THE SERVICE
AREA AFTER
THE
RED FLAG
IS THE
PADDOCK

THE RESTART
WILL BE GIVEN
AFTER
2 NEXT RACES







THE SERVICE
AREA AFTER
THE
RED FLAG
IS THE
PADDOCK

THE RESTART
WILL BE GIVEN
AFTER
2 NEXT RACES





# RED FLAG AREA - ON-TIME IN PRE-GRID







# DRIVING DIRECTION



# AFTER THE FINALS





# MARSHAL'S SIGNS / REMINDER







# DRIVING DIRECTION



# PICK-UP POINT (TRANSFER)





# DRIVING DIRECTION



# PICK-UP POINT (TRANSFER)





# TODAY 'S MENU:





PART 1

1. OFFICIALS

2. SPECIFICS

3. GENERAL REMINDERS

PART 2



# BEST (QH) LAP TIME WILL BE AWARDED! 🌽







# RD EVENT NOTES / COMUNICATION











#### Autocross of Maggiora

Round 9 of the 2024 FIA European Autocross Championship Round 9 of the 2024 FIA European Cross Car Championship Round 4 of the 2024 FIA European Junior Cross Car Championship

Italy, 20-22 September 2024

#### RACE DIRECTOR EVENT NOTES

The Sporting Regulations of the PA European Automote & Close Car Championality 2004 here refer referred to as "Sourching". The Supplementary Regulations on hereinefor information as "SR".

#### 1. TRACK INFORMATION

Track name: Maggiora ITA – Località Pragierolo
Longiti: 886 metres
Width of star