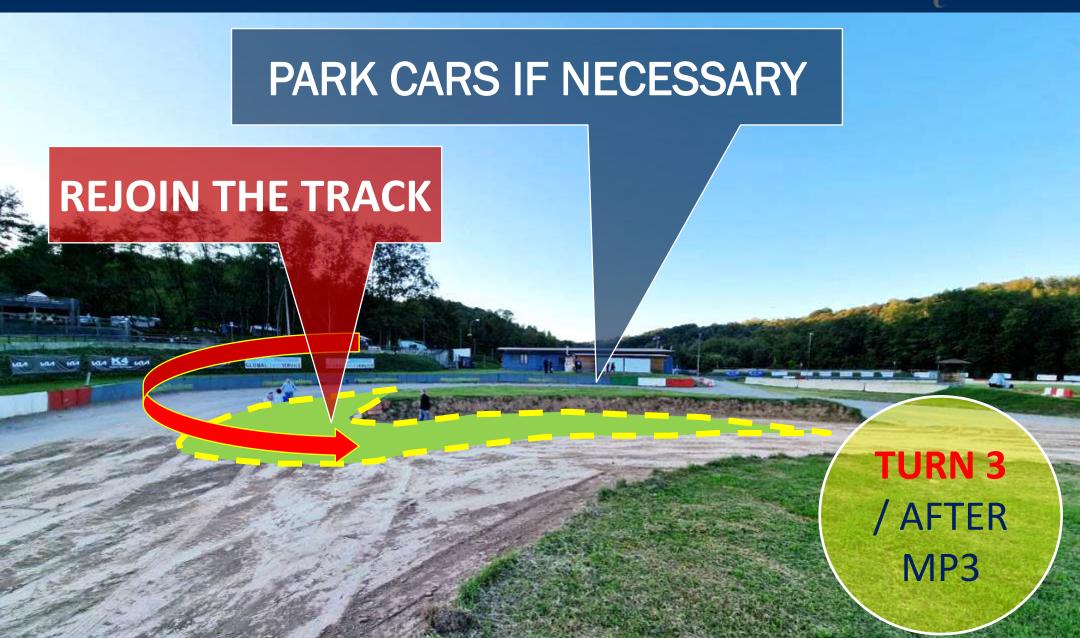

CTION    |
| 2023-06-25 17:06:00 | NEW START TIME FOR EUROPEAN FIN ALS 17   |
| 2023-06-25 16:52:00 | B1600 SF2 #153 #179 UNDER INVESTIGATIC   |
| 2023-06-25 16:46:00 | NEW START TIME FOR SUPPORT RACE FINAL    |
| 2023-06-25 14:24:00 | NEW START TIME FOR SEMI-FINALS 1: :40    |
| 2023-06-25 14:23:00 | NEW TIME FOR OPENING CEREMONY 14:50      |
| 2023-06-25 11:36:00 | NEW START TIME FOR 3RD QUALIFYING HEA    |
| 2023-06-25 11:10:00 | XC H2 R2 #380 DISQUALIFIED - STEWARD DI  |
| 2023-06-25 11:06:00 | JB H2 R1 #205 BLACK FLAG - RD DECISION N |
| 2023-06-25 11:04:00 | XC H2 R4 #321 WARNING - RD DECISION NC   |



NEXT EVENT (in 1 day):

Rd9 - Autocross of Maggiora (ITA) Round 9 | 21-22.09.2024

NOTICE BOARD // RESULTS

**POINT STANDINGS** 



## MAGGIORA SPECIFICS / TRACK









































If all four tires are driven out of this side of the track marked with a dashed yellow line, no advantage is allowed, i.e. gain a position or improve the time.





























Tire cleaning with wheel spins before the race is allowed only once BEFORE

THE GRID particular area marked between the lines (see below). Doing wheel spins outside the circuit, paddock, pre-grid (except area see below), and grid going to the start position is strongly prohibited.





TYRE CLEANING AREA

ONLY ONCE AND IN THIS MARKED PLACE

















- It is allowed to unfasten the seat belts and
- remove the glasses
- speed limit 20 km/h
- · external assistance is not permitted

ATTENTION! UNDER PARC FERME RULES













- It is allowed to unfasten the seat belts and
- remo