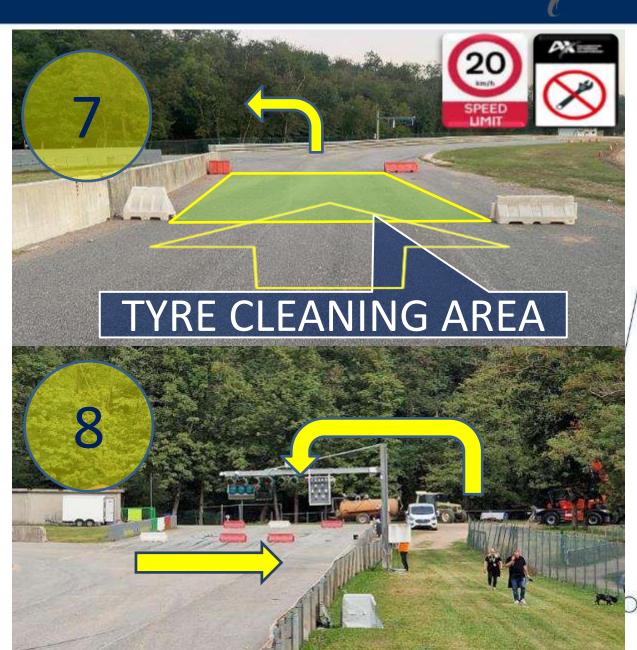

itted

ATTENTION! UNDER PARC FERME RULES











### MARSHAL SIGNALS / REMINDER



# RED FLAG PROCEDURE

IMMEDIATELY REDUCE SPEED OR STOP AND FOLLOW MARSHAL'S SIGNALS, BE PREPARED TO PROCEED SLOWLY BACK TO START THE GRID

- Warm-up and free practice no re-run
- Qualifying practice re-run over the total number of laps minus the number of laps completed by the first car
- Qualifying Heats always re-run all laps
- Semi-Final **no re-run** when the leading car completed four (4) laps
- Final, when no re-run when the leading car completed five (5) laps



### DIRECTION OF MOVEMENT



RESTART AFTER THE RED FLAG

AT

QUALIFYING
PRACTICE
WILL BE
RESTARTED

**IMMEDIATELY** 





### DIRECTION OF MOVEMENT



RESTART AFTER THE RED FLAG

AT

QUALIFYING
PRACTICE
WILL BE
RESTARTED

**IMMEDIATELY** 





### DIRECTION OF MOVEMENT



# THE SERVICE AREA AFTER THE RED FLAG IS THE PADDOCK

**10 MIN** 

- 1. After the Red Flag, the drivers will be invited to leave the circuit (using the normal exit) and enter the paddock, where necessary repairs and refuelling can occur. Except for false start and qualifying practice, drivers will be invited to the grid immediately for the restart.
- 2. The maximum time will be given 10 (7 + 3 extra) minutes, and time counting will start from the moment when the last car (also the last evacuated car) from that particular start will cross the circuit exit line (see Appendix 3, picture 6) and till the time published on the Official Messaging System (doubled on Sportity) must be back in the Pre-Grid.
- 3. The judge of fact nominated in the Supplementary Regula