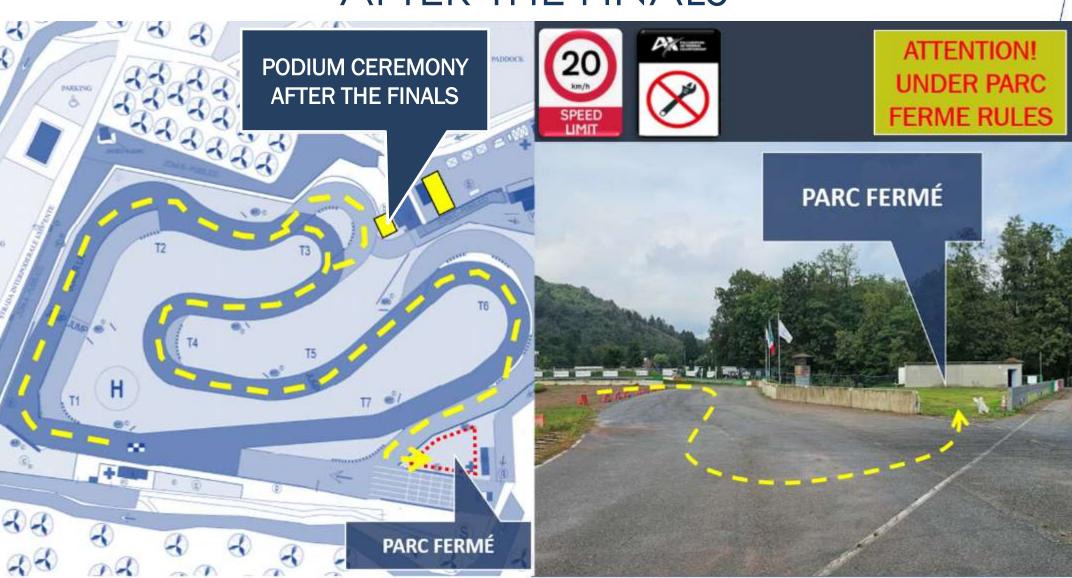

end of the nominated minute (last-minute counts).

### (REMINDER):

- 1. The paddock's speed limit is 20 km/h.
- 2. Aggressive driving, speeding, wheel spins and any contact (or incident) with persons in the paddock are strictly prohibited. Any violation will be reported to the Stewards for investigation and penalty application (up to exclusion from the competition).

If the instructions mentioned above are breached, the Race Director will refuse the restart, according to Art 11.3.2 of SportReg.





THE SERVICE
AREA AFTER
THE
RED FLAG
IS THE
PADDOCK

THE RESTART
WILL BE GIVEN
AFTER
2 NEXT RACES







THE SERVICE
AREA AFTER
THE
RED FLAG
IS THE
PADDOCK

THE RESTART
WILL BE GIVEN
AFTER
2 NEXT RACES





# RED FLAG AREA - ON-TIME IN PRE-GRID







# DRIVING DIRECTION



# AFTER THE FINALS





# MARSHAL'S SIGNS / REMINDER







# DRIVING DIRECTION



# PICK-UP POINT (TRANSFER)





# DRIVING DIRECTION



# PICK-UP POINT (TRANSFER)





# TODAY 'S MENU:





PART 1

1. OFFICIALS

2. SPECIFICS

3. GENERAL REMINDERS

PART 2



# BEST (QH) LAP TIME WILL BE AWARDED! 🌽







# RD EVENT NOTES / COMUNICATION











#### Autocross of Maggiora

Round 9 of the 2024 FIA European Autocross Championship Round 9 of the 2024 FIA European Cross Car Championship Round 4 of the 2024 FIA European Junior Cross Car Championship

Italy, 20-22 September 2024

#### RACE DIRECTOR EVENT NOTES

The Sporting Regulations of the PA European Automote & Close Car Championality 2004 here refer referred to as "Sourching". The Supplementary Regulations on hereinefor information as "SR".

#### 1. TRACK IN