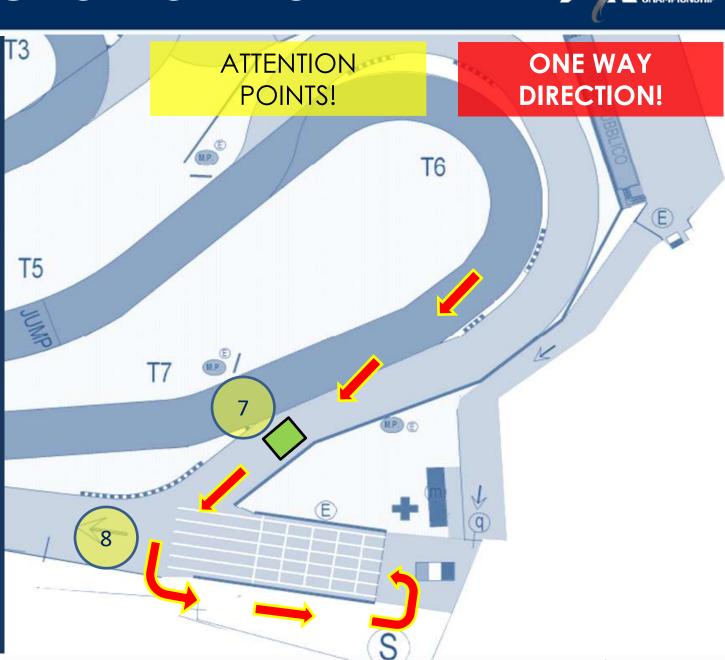

is allowed to unfasten the seat belts and
- remove the glasses
- · speed limit 20 km/h
- · external assistance is not permitted

ATTENTION! UNDER PARC FERME RULES











### MARSHAL SIGNALS / REMINDER



# RED FLAG PROCEDURE

IMMEDIATELY REDUCE SPEED OR STOP AND FOLLOW MARSHAL'S SIGNALS, BE PREPARED TO PROCEED SLOWLY BACK TO START THE GRID

- Warm-up and free practice no re-run
- Qualifying practice re-run over the total number of laps minus the number of laps completed by the first car
- Qualifying Heats always re-run all laps
- Semi-Final **no re-run** when the leading car completed four (4) laps
- Final, when no re-run when the leading car completed five (5) laps



### DIRECTION OF MOVEMENT



RESTART AFTER THE RED FLAG

AT

QUALIFYING
PRACTICE
WILL BE
RESTARTED

**IMMEDIATELY** 





### DIRECTION OF MOVEMENT



RESTART AFTER THE RED FLAG

AT

QUALIFYING
PRACTICE
WILL BE
RESTARTED

**IMMEDIATELY** 





### DIRECTION OF MOVEMENT



# THE SERVICE AREA AFTER THE RED FLAG IS THE PADDOCK

**10 MIN** 

- 1. After the Red Flag, the drivers will be invited to leave the circuit (using the normal exit) and enter the paddock, where necessary repairs and refuelling can occur. Except for false start and qualifying practice, drivers will be invited to the grid immediately for the restart.
- 2. The maximum time will be given 10 (7 + 3 extra) minutes, and time counting will start from the moment when the last car (also the last evacuated car) from that particular start will cross the circuit exit line (see Appendix 3, picture 6) and till the time published on the Official Messagi