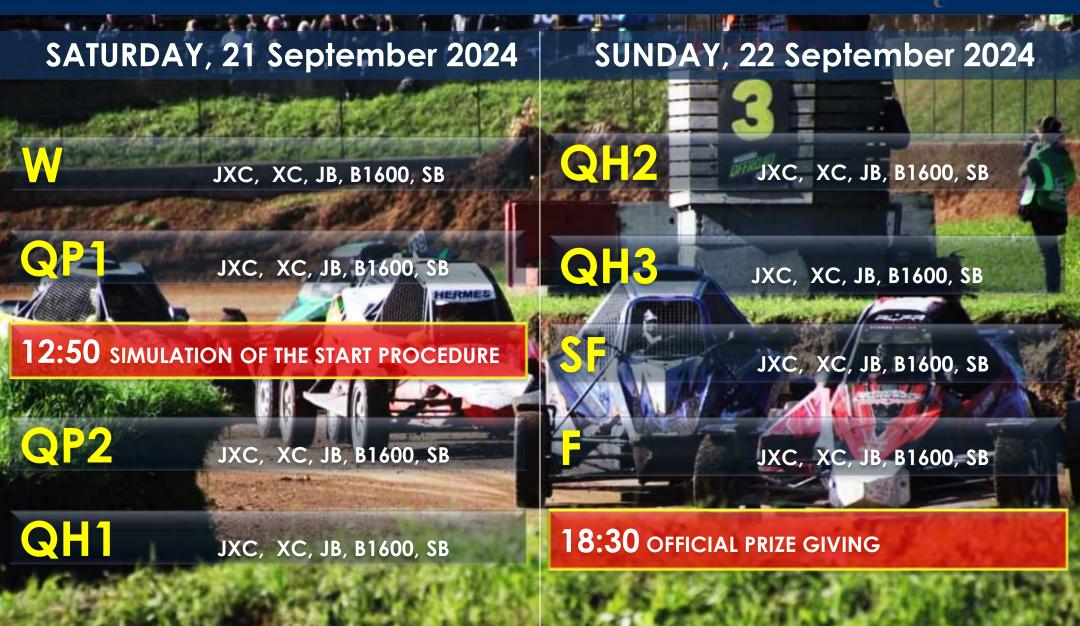

GGIORA





Mr Philippe AGOSTINIS (FRA) Clerk of the Course



Mr Marco MENCHINI (ITA) Assistant Race Director



Ms Liliane NOTERMANS
(BEL)
Secretary to the
Stewards



Ms Anna BIANCHI (ITA) Secretary of the Event



Mr Tommy KRISTIANSEN (NOR) FIA Technical delegate AX



Mr Daniel FASANO (FRA) FIA Technical delegate XC



Mr Giorgio BERTAPELLE (ITA) Chief Scrutineer



Mr Milan TEJCHMAN (CZE) FIA AX&XC Sporting coordinator





### BEST (QH) LAP TIME WILL BE AWARDED!



### Ax Questionnaire of the 2024 season

Dear Sir or Madam,

Please take a few minutes of your time to complete the following questionnaire.

START





### MAGGIORA OFFICIALS





+393 343 673 692

YOUR BEST FRIENDS!



### TODAY 'S MENU:







### **ORDER**





Races: 130 (Day 1 - 83 / Day 2 - 47)



### **ORDER**







### SPECIFICS / SCHEDULE











### Autocross of MadSon

Round 9 of the 2004 FIA Bulopson Autocross Championship Round 9 of the 2004 FIA European Cross Car Championship Round 4 of the 2004 FIA Bulopson Junior Orose Car Championship fiely, 20/22 September 2004

Event Schedule

### SATURDAY, 21 September 2004

| 700<br>705       |                                                                                                        |                                         |                 | i to the citch of the course)<br>and of the course)