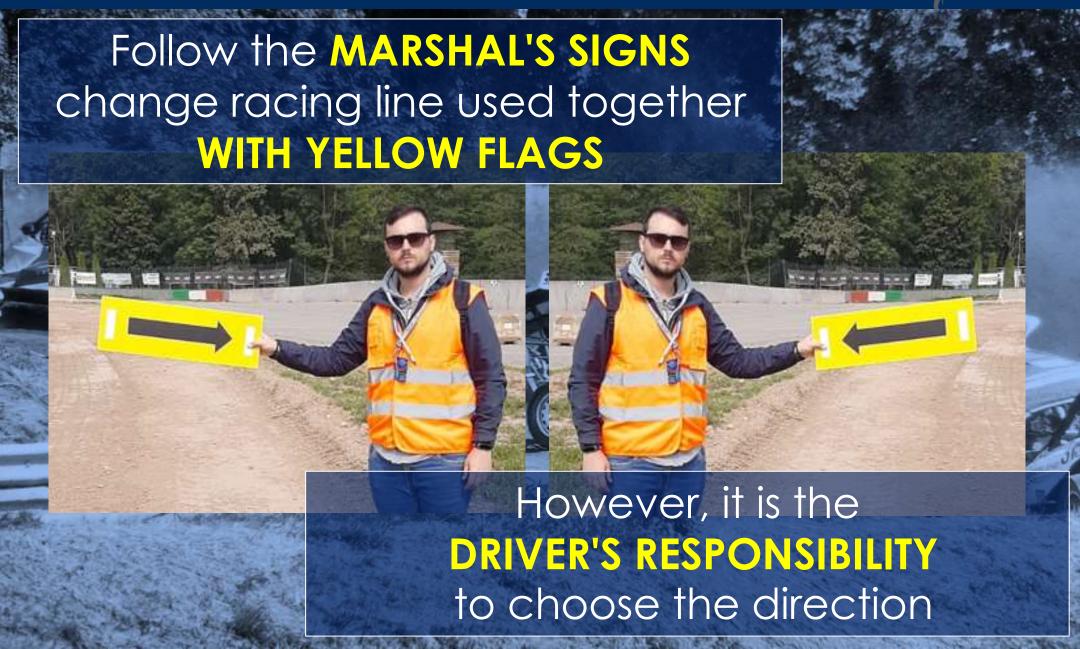

nute counts).

### (REMINDER):

- 1. The paddock's speed limit is 20 km/h.
- 2. Aggressive driving, speeding, wheel spins and any contact (or incident) with persons in the paddock are strictly prohibited. Any violation will be reported to the Stewards for investigation and penalty application (up to exclusion from the competition).

If the instructions mentioned above are breached, the Race Director will refuse the restart, according to Art 11.3.2 of SportReg.





THE SERVICE
AREA AFTER
THE
RED FLAG
IS THE
PADDOCK

THE RESTART
WILL BE GIVEN
AFTER
2 NEXT RACES







THE SERVICE
AREA AFTER
THE
RED FLAG
IS THE
PADDOCK

THE RESTART
WILL BE GIVEN
AFTER
2 NEXT RACES





# RED FLAG AREA - ON-TIME IN PRE-GRID







# DRIVING DIRECTION



# AFTER THE FINALS





# MARSHAL'S SIGNS / REMINDER







# DRIVING DIRECTION



# PICK-UP POINT (TRANSFER)





# DRIVING DIRECTION



# PICK-UP POINT (TRANSFER)





# TODAY 'S MENU:





PART 1

1. OFFICIALS

2. SPECIFICS

3. GENERAL REMINDERS

PART 2



# BEST (QH) LAP TIME WILL BE AWARDED! 🌽







# RD EVENT NOTES / COMUNICATION











#### Autocross of Maggiora

Round 9 of the 2024 FIA European Autocross Championship Round 9 of the 2024 FIA European Cross Car Championship Round 4 of the 2024 FIA European Junior Cross Car Championship

Italy, 20-22 September 2024

#### RACE DIRECTOR EVENT NOTES

The Sporting Regulations of the PA European Automote & Close Car Championality 2004 here refer referred to as "Sourching". The Supplementary Regulations on hereinefor information as "SR".

#### 1. TRACK INFORMATION

Track name: Maggiora ITA