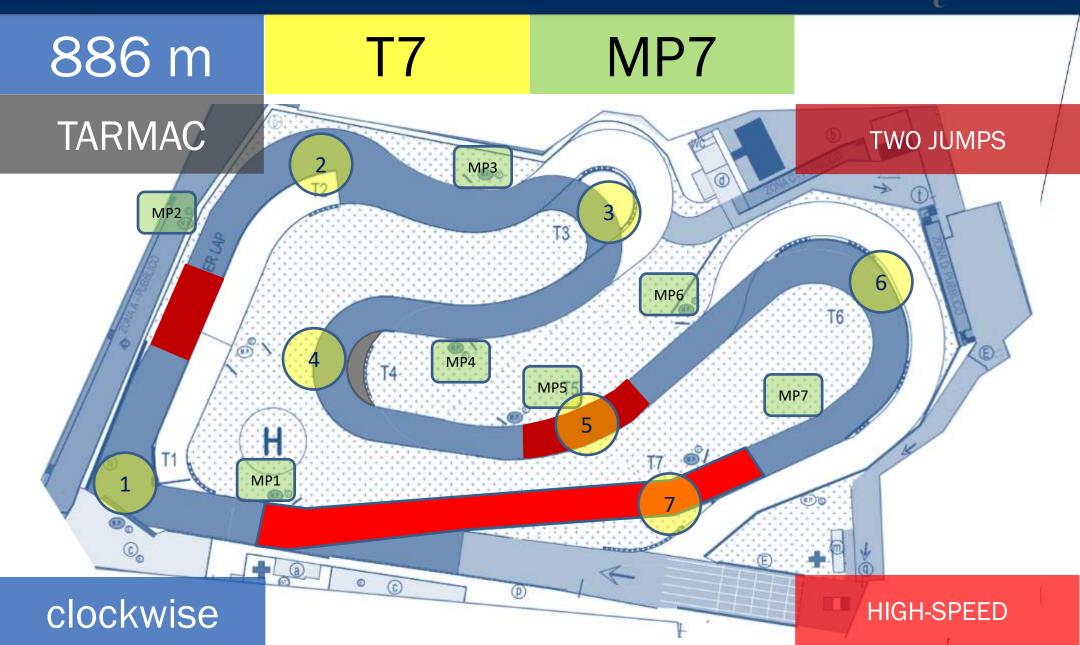

#179 NO FURTHER ACTION    |
| 2023-06-25 17:06:00 | NEW START TIME FOR EUROPEAN FIN ALS 17   |
| 2023-06-25 16:52:00 | B1600 SF2 #153 #179 UNDER INVESTIGATIC   |
| 2023-06-25 16:46:00 | NEW START TIME FOR SUPPORT RACE FINAL    |
| 2023-06-25 14:24:00 | NEW START TIME FOR SEMI-FINALS 1: :40    |
| 2023-06-25 14:23:00 | NEW TIME FOR OPENING CEREMONY 14:50      |
| 2023-06-25 11:36:00 | NEW START TIME FOR 3RD QUALIFYING HEA    |
| 2023-06-25 11:10:00 | XC H2 R2 #380 DISQUALIFIED - STEWARD DI  |
| 2023-06-25 11:06:00 | JB H2 R1 #205 BLACK FLAG - RD DECISION N |
| 2023-06-25 11:04:00 | XC H2 R4 #321 WARNING - RD DECISION NC   |



NEXT EVENT (in 1 day):

Rd9 - Autocross of Maggiora (ITA) Round 9 | 21-22.09.2024

NOTICE BOARD // RESULTS

**POINT STANDINGS** 



## MAGGIORA SPECIFICS / TRACK









































If all four tires are driven out of this side of the track marked with a dashed yellow line, no advantage is allowed, i.e. gain a position or improve the time.





























Tire cleaning with wheel spins before the race is allowed only once BEFORE

THE GRID particular area marked between the lines (see below). Doing wheel spins outside the circuit, paddock, pre-grid (except area see below), and grid going to the start position is strongly prohibited.





TYRE CLEANING AREA

ONLY ONCE AND IN THIS MARKED PLACE

















- It is allowed to unfasten the seat belts and
- remove the glasses
- speed limit 20 km/h
- · external assistance is not permitted

ATTENTION! UNDER PARC FERME RULES













- It is allowed to unfasten the sea