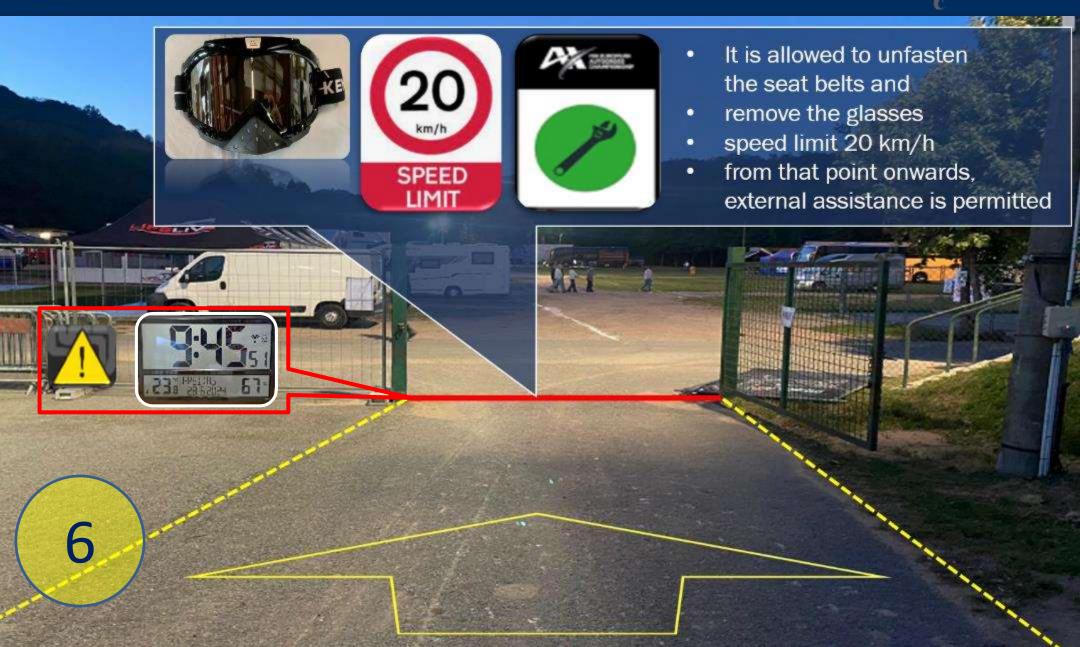

age is allowed, i.e. gain a position or improve the time.





























Tire cleaning with wheel spins before the race is allowed only once BEFORE

THE GRID particular area marked between the lines (see below). Doing wheel spins outside the circuit, paddock, pre-grid (except area see below), and grid going to the start position is strongly prohibited.





TYRE CLEANING AREA

ONLY ONCE AND IN THIS MARKED PLACE

















- It is allowed to unfasten the seat belts and
- remove the glasses
- speed limit 20 km/h
- · external assistance is not permitted

ATTENTION! UNDER PARC FERME RULES













- It is allowed to unfasten the seat belts and
- remove the glasses
- · speed limit 20 km/h
- · external assistance is not permitted

ATTENTION! UNDER PARC FERME RULES











### MARSHAL SIGNALS / REMINDER



# RED FLAG PROCEDURE

IMMEDIATELY REDUCE SPEED OR STOP AND FOLLOW MARSHAL'S SIGNALS, BE PREPARED TO PROCEED SLOWLY BACK TO START THE GRID

- Warm-up and free practice no re-run
- Qualifying practice re-run over the total number of laps minus the number of laps completed by the first car
- Qualifying Heats always re-run all laps
- Semi-Final **no re-run** when the leading car completed four (4) laps
- Final, when no re-run when the leading car completed five (5) laps



### DIRECTION OF MOVEMENT



RESTART AFTER THE RED FLAG

AT

QUALIFYING
PRACTICE
WILL BE
RESTARTED

**IMMEDIATELY** 





### DIRECTION OF MOVEMENT



RESTART AFTER THE RED FLAG

AT

QUALIFYING
PRACTICE
WILL BE
RESTARTED

**IMMEDIATELY** 





### DIRECTION OF MOVEMENT



# THE SERVICE A