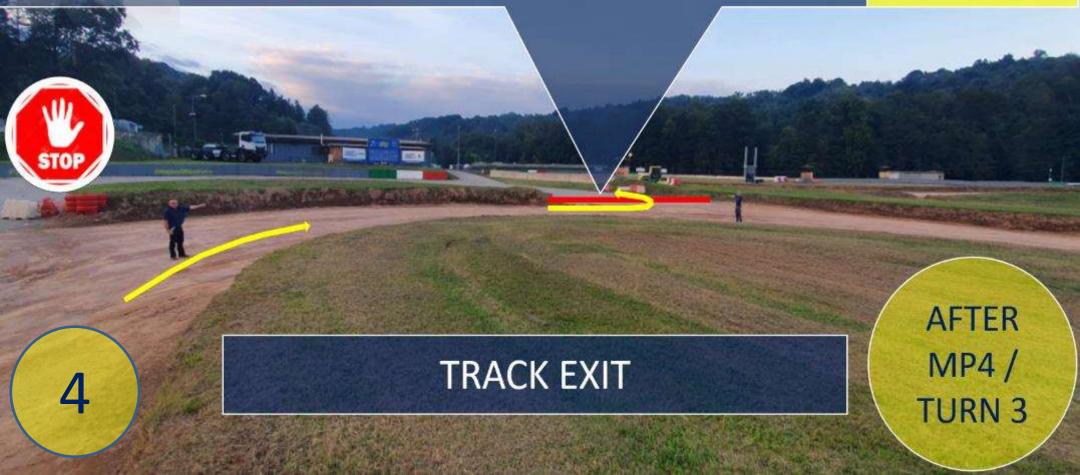

ANDINGS** 



## MAGGIORA SPECIFICS / TRACK









































If all four tires are driven out of this side of the track marked with a dashed yellow line, no advantage is allowed, i.e. gain a position or improve the time.





























Tire cleaning with wheel spins before the race is allowed only once BEFORE

THE GRID particular area marked between the lines (see below). Doing wheel spins outside the circuit, paddock, pre-grid (except area see below), and grid going to the start position is strongly prohibited.





TYRE CLEANING AREA

ONLY ONCE AND IN THIS MARKED PLACE

















- It is allowed to unfasten the seat belts and
- remove the glasses
- speed limit 20 km/h
- · external assistance is not permitted

ATTENTION! UNDER PARC FERME RULES













- It is allowed to unfasten the seat belts and
- remove the glasses
- · speed limit 20 km/h
- · external assistance is not permitted

ATTENTION! UNDER PARC FERME RULES











### MARSHAL SIGNALS / REMINDER



# RED FLAG PROCEDURE

IMMEDIATELY REDUCE SPEED OR STOP AND FOLLOW MARSHAL'S SIGNALS, BE PREPARED TO PROCEED SLOWLY BACK TO START THE GRID

- Warm-up and free practice no re-run
- Qualifying practice re-run over the total number of laps minus the number of laps completed by the first car
- Qualifying Heats always re-run all laps
- Semi-Final **no re-run** when the leading car completed four (4) laps
- Final, when no re-run when the leading car completed five (5) laps



### DIRECTION OF MOVEMENT



RESTART AFTER THE RED FLAG

AT

QUALIFYING
PRACTICE
WILL BE
RESTARTED

*