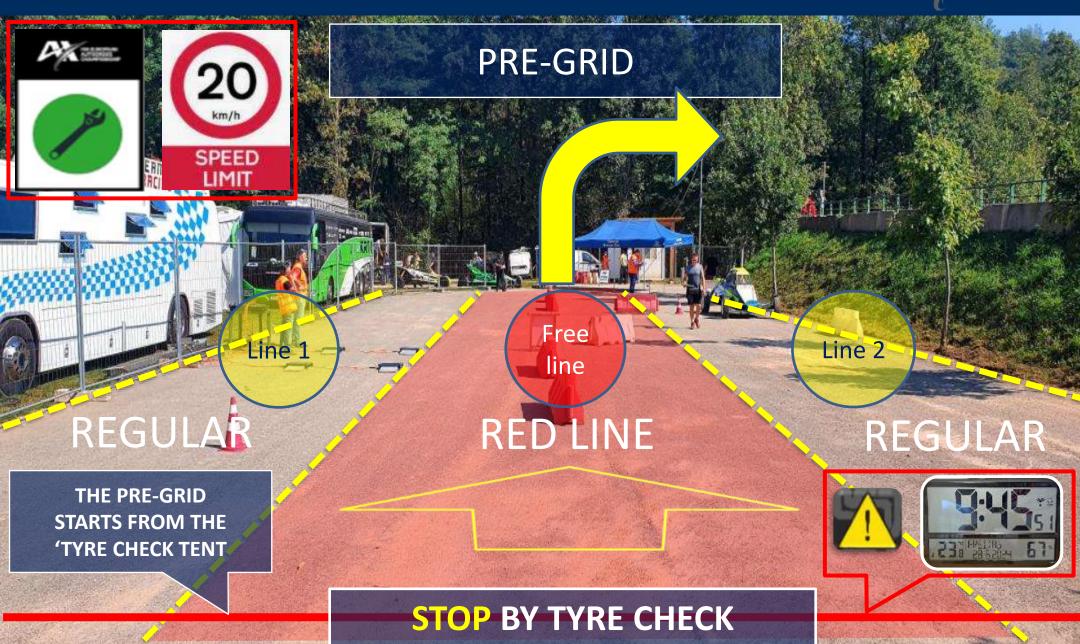

NAL    |
| 2023-06-25 14:24:00 | NEW START TIME FOR SEMI-FINALS 1: :40    |
| 2023-06-25 14:23:00 | NEW TIME FOR OPENING CEREMONY 14:50      |
| 2023-06-25 11:36:00 | NEW START TIME FOR 3RD QUALIFYING HEA    |
| 2023-06-25 11:10:00 | XC H2 R2 #380 DISQUALIFIED - STEWARD DI  |
| 2023-06-25 11:06:00 | JB H2 R1 #205 BLACK FLAG - RD DECISION N |
| 2023-06-25 11:04:00 | XC H2 R4 #321 WARNING - RD DECISION NC   |



NEXT EVENT (in 1 day):

Rd9 - Autocross of Maggiora (ITA) Round 9 | 21-22.09.2024

NOTICE BOARD // RESULTS

**POINT STANDINGS** 



## MAGGIORA SPECIFICS / TRACK









































If all four tires are driven out of this side of the track marked with a dashed yellow line, no advantage is allowed, i.e. gain a position or improve the time.





























Tire cleaning with wheel spins before the race is allowed only once BEFORE

THE GRID particular area marked between the lines (see below). Doing wheel spins outside the circuit, paddock, pre-grid (except area see below), and grid going to the start position is strongly prohibited.





TYRE CLEANING AREA

ONLY ONCE AND IN THIS MARKED PLACE

















- It is allowed to unfasten the seat belts and
- remove the glasses
- speed limit 20 km/h
- · external assistance is not permitted

ATTENTION! UNDER PARC FERME RULES













- It is allowed to unfasten the seat belts and
- remove the glasses
- · speed limit 20 km/h
- · external assistance is not permitted

ATTENTION! UNDER PARC FERME RULES











### MARSHAL SIGNALS / REMINDER



# RED FLAG PROCEDURE

IMMEDIATELY REDUCE SP