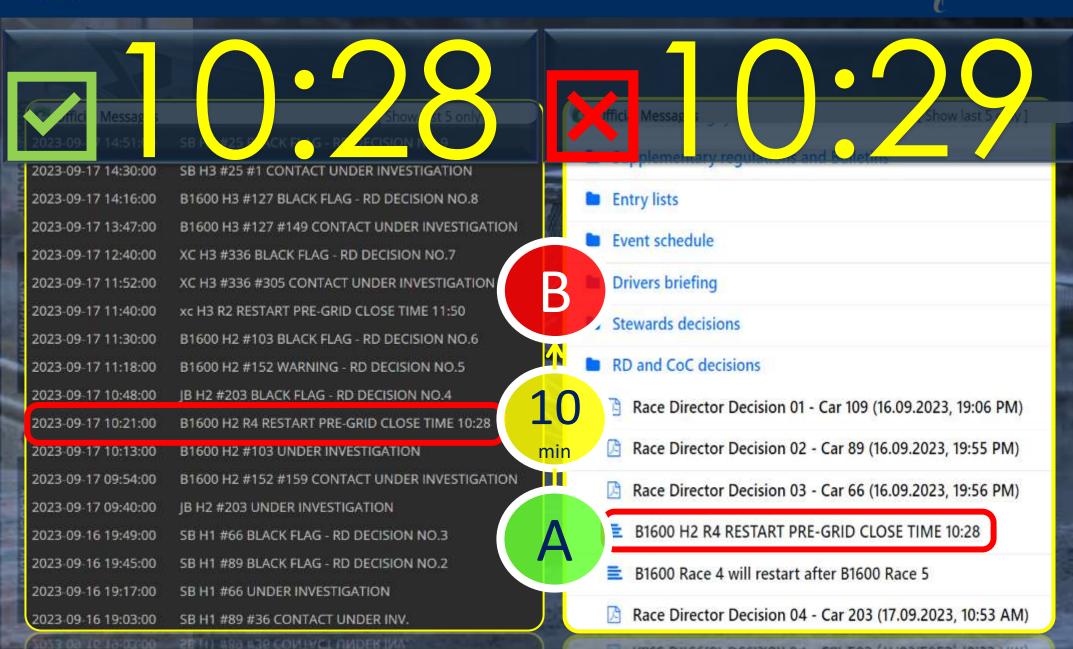

those who have not entered the Pre-Grid by the end of the nominated minute (last-minute counts).

### (REMINDER):

- 1. The paddock's speed limit is 20 km/h.
- 2. Aggressive driving, speeding, wheel spins and any contact (or incident) with persons in the paddock are strictly prohibited. Any violation will be reported to the Stewards for investigation and penalty application (up to exclusion from the competition).

If the instructions mentioned above are breached, the Race Director will refuse the restart, according to Art 11.3.2 of SportReg.





THE SERVICE
AREA AFTER
THE
RED FLAG
IS THE
PADDOCK

THE RESTART
WILL BE GIVEN
AFTER
2 NEXT RACES







THE SERVICE
AREA AFTER
THE
RED FLAG
IS THE
PADDOCK

THE RESTART
WILL BE GIVEN
AFTER
2 NEXT RACES





# RED FLAG AREA - ON-TIME IN PRE-GRID







# DRIVING DIRECTION



# AFTER THE FINALS





# MARSHAL'S SIGNS / REMINDER







# DRIVING DIRECTION



# PICK-UP POINT (TRANSFER)





# DRIVING DIRECTION



# PICK-UP POINT (TRANSFER)





# TODAY 'S MENU:





PART 1

1. OFFICIALS

2. SPECIFICS

3. GENERAL REMINDERS

PART 2



# BEST (QH) LAP TIME WILL BE AWARDED! 🌽







# RD EVENT NOTES / COMUNICATION











#### Autocross of Maggiora

Round 9 of the 2024 FIA European Autocross Championship Round 9 of the 2024 FIA European Cross Car Championship Round 4 of the 2024 FIA European Junior Cross Car Championship

Italy, 20-22 September 2024

#### RACE DIRECTOR EVENT NOTES

The Sporting Regulations of the PA European Automote & Close Car Championality 2004 here refer referred to as "Sourching". The Supplementary Regulations on he