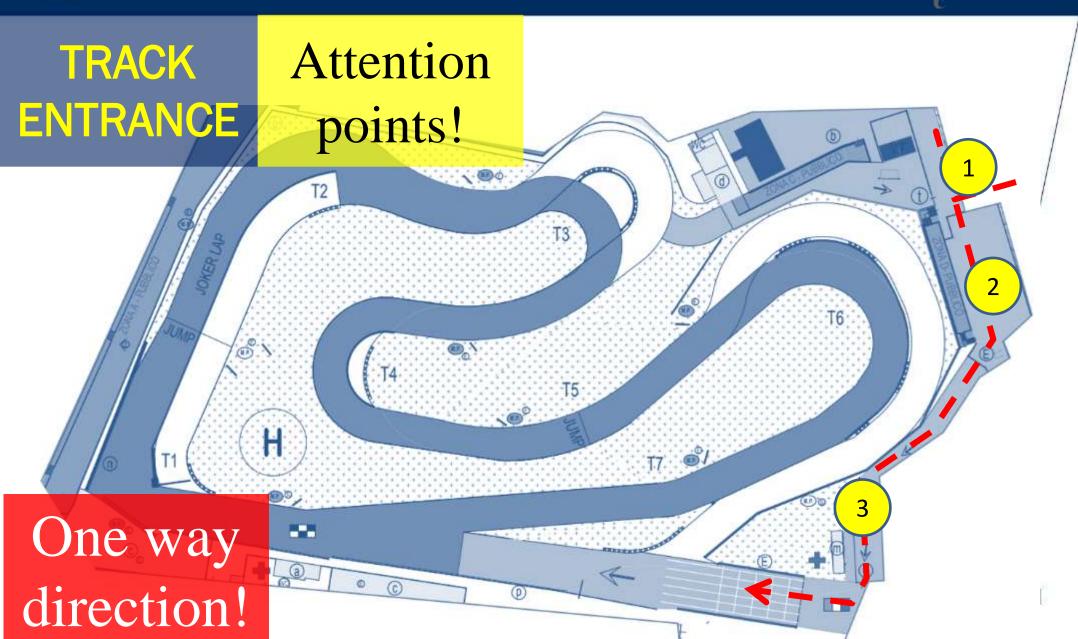

OR SUPPORT RACE FINAL    |
| 2023-06-25 14:24:00 | NEW START TIME FOR SEMI-FINALS 1: :40    |
| 2023-06-25 14:23:00 | NEW TIME FOR OPENING CEREMONY 14:50      |
| 2023-06-25 11:36:00 | NEW START TIME FOR 3RD QUALIFYING HEA    |
| 2023-06-25 11:10:00 | XC H2 R2 #380 DISQUALIFIED - STEWARD DI  |
| 2023-06-25 11:06:00 | JB H2 R1 #205 BLACK FLAG - RD DECISION N |
| 2023-06-25 11:04:00 | XC H2 R4 #321 WARNING - RD DECISION NC   |



NEXT EVENT (in 1 day):

Rd9 - Autocross of Maggiora (ITA) Round 9 | 21-22.09.2024

NOTICE BOARD // RESULTS

**POINT STANDINGS** 



## MAGGIORA SPECIFICS / TRACK









































If all four tires are driven out of this side of the track marked with a dashed yellow line, no advantage is allowed, i.e. gain a position or improve the time.





























Tire cleaning with wheel spins before the race is allowed only once BEFORE

THE GRID particular area marked between the lines (see below). Doing wheel spins outside the circuit, paddock, pre-grid (except area see below), and grid going to the start position is strongly prohibited.





TYRE CLEANING AREA

ONLY ONCE AND IN THIS MARKED PLACE

















- It is allowed to unfasten the seat belts and
- remove the glasses
- speed limit 20 km/h
- · external assistance is not permitted

ATTENTION! UNDER PARC FERME RULES













- It is allowed to unfasten the seat belts and
- remove the glasses
- · speed limit 20 km/h
- · external assistance is not permitted

ATTENTION! UNDER PARC FERME RULES











### MARSHAL SIGNALS / REMINDER



# RED FLAG PROCEDURE

IMM