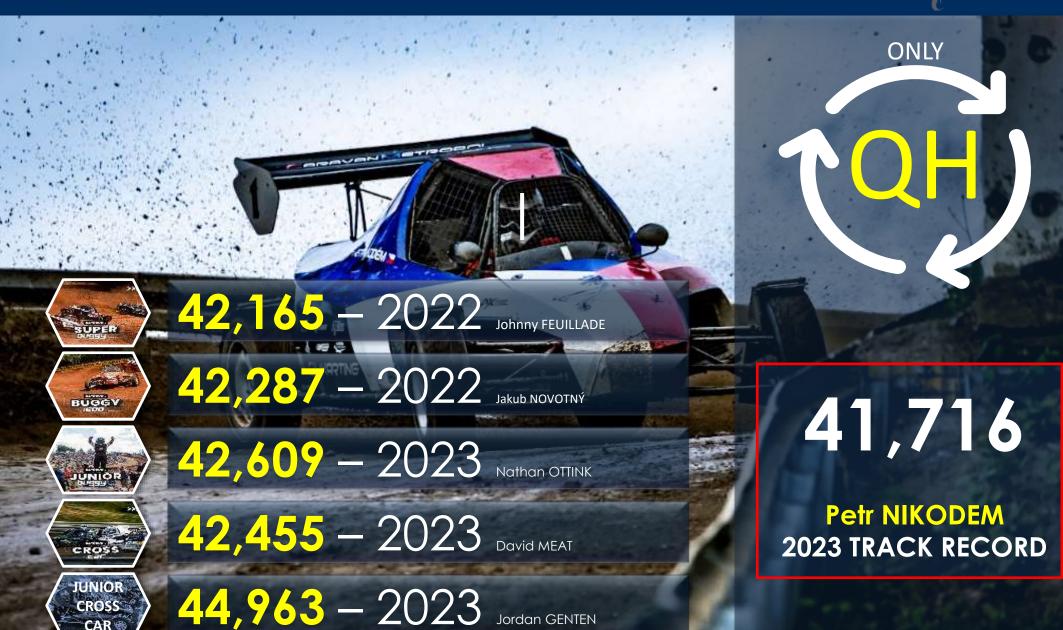

ards for investigation and penalty application (up to exclusion from the competition).

If the instructions mentioned above are breached, the Race Director will refuse the restart, according to Art 11.3.2 of SportReg.





THE SERVICE
AREA AFTER
THE
RED FLAG
IS THE
PADDOCK

THE RESTART
WILL BE GIVEN
AFTER
2 NEXT RACES







THE SERVICE
AREA AFTER
THE
RED FLAG
IS THE
PADDOCK

THE RESTART
WILL BE GIVEN
AFTER
2 NEXT RACES





# RED FLAG AREA - ON-TIME IN PRE-GRID







# DRIVING DIRECTION



# AFTER THE FINALS





# MARSHAL'S SIGNS / REMINDER







# DRIVING DIRECTION



# PICK-UP POINT (TRANSFER)





# DRIVING DIRECTION



# PICK-UP POINT (TRANSFER)





# TODAY 'S MENU:





PART 1

1. OFFICIALS

2. SPECIFICS

3. GENERAL REMINDERS

PART 2



# BEST (QH) LAP TIME WILL BE AWARDED! 🌽







# RD EVENT NOTES / COMUNICATION











#### Autocross of Maggiora

Round 9 of the 2024 FIA European Autocross Championship Round 9 of the 2024 FIA European Cross Car Championship Round 4 of the 2024 FIA European Junior Cross Car Championship

Italy, 20-22 September 2024

#### RACE DIRECTOR EVENT NOTES

The Sporting Regulations of the PA European Automote & Close Car Championality 2004 here refer referred to as "Sourching". The Supplementary Regulations on hereinefor information as "SR".

#### 1. TRACK INFORMATION

Track name: Maggiora ITA – Località Pragierolo
Longiti: 886 metres
Width of start: 14,5 m
Maximum width: 12,0 m
Minimum width: 10,5 m

Direction: clockwise Location: Scan the QR code



#### LOCATIONS / MAPS / ATTACHMENTS:

- Appendix 1 Circuit map with most important obj