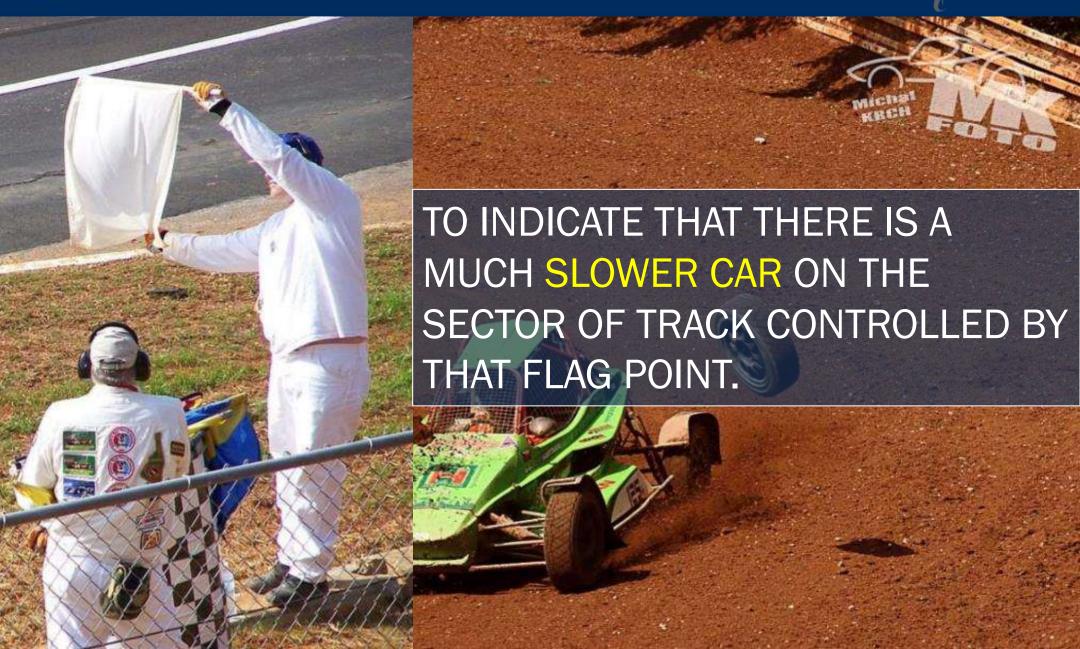

fying Heats always re-run all laps
- Semi-Final **no re-run** when the leading car completed four (4) laps
- Final, when no re-run when the leading car completed five (5) laps



# MARSHAL SIGNALS / REMINDER



# ONE YELLOW

# FLAG:

Reduce your speed, do not overtake, and be prepared to change direction

- There is a hazard beside or partly on the track
- Overtaking is not permitted between the yellow flag and the incident ...





# DOUBLE YELLOW / REMINDER



REDUCE YOUR SPEED SIGNIFICANTLY, DO NOT OVERTAKE, AND BE PREPARED TO CHANGE DIRECTION OR STOP

- There is a hazard wholly or partly blocking the track and/or "racing line"
- Overtaking is not permitted between the first yellow flag and the incident...

... and has not entirely passed the LAST OBSTACLE



# WHITE FLAG / REMINDER







# BLUE FLAG / REMINDER





### **During practice:**

A faster car is close behind and is about to overtake.

### **During the race:**

The flag should normally be shown to a car about to be lapped, if the driver does not seem to be making full use of his rear-view mirrors. When shown, the driver concerned must allow the following car to pass at the earliest opportunity.



# 3 STOPS / REMINDER







## CODE OF DRIVING CONDUCT



### THE LAW BOOK:

- 1 UNSAFE RETURN TO THE RACING LINE (Art. 14.2.9 of the SportReg)
- 2 CAUSING A COLLISION HARD SIDE BY SIDE OR BACK
- NOT RESPECTING OTHER'S RACING LINES AND CAUSING A COLLISION OR FORCING OFF RACING LINE AND /OR OFF-TRACK
- 4 OPPOSITE DIRECTION STRICTLY FORBIDDEN (Art. 12.1.5 of the SportReg)
- ABNORMAL CHANGE OF DIRECTION, CONTACT RESULT