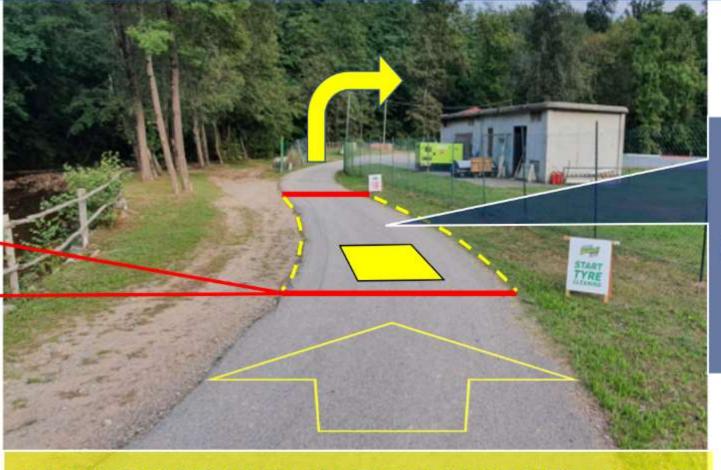

1:06:00 | JB H2 R1 #205 BLACK FLAG - RD DECISION N |
| 2023-06-25 11:04:00 | XC H2 R4 #321 WARNING - RD DECISION NC   |



NEXT EVENT (in 1 day):

Rd9 - Autocross of Maggiora (ITA) Round 9 | 21-22.09.2024

NOTICE BOARD // RESULTS

**POINT STANDINGS** 



## MAGGIORA SPECIFICS / TRACK









































If all four tires are driven out of this side of the track marked with a dashed yellow line, no advantage is allowed, i.e. gain a position or improve the time.





























Tire cleaning with wheel spins before the race is allowed only once BEFORE

THE GRID particular area marked between the lines (see below). Doing wheel spins outside the circuit, paddock, pre-grid (except area see below), and grid going to the start position is strongly prohibited.





TYRE CLEANING AREA

ONLY ONCE AND IN THIS MARKED PLACE

















- It is allowed to unfasten the seat belts and
- remove the glasses
- speed limit 20 km/h
- · external assistance is not permitted

ATTENTION! UNDER PARC FERME RULES













- It is allowed to unfasten the seat belts and
- remove the glasses
- · speed limit 20 km/h
- · external assistance is not permitted

ATTENTION! UNDER PARC FERME RULES











### MARSHAL SIGNALS / REMINDER



# RED FLAG PROCEDURE

IMMEDIATELY REDUCE SPEED OR STOP AND FOLLOW MARSHAL'S SIGNALS, BE PREPARED TO PROCEED SLOWLY BACK TO START THE GRID

- Warm-up and free practice no re-run
- Qualifying practice re-run over the total number of laps minus the number of laps completed by the first car
- Qualifying Heats always re-run all laps
- Se