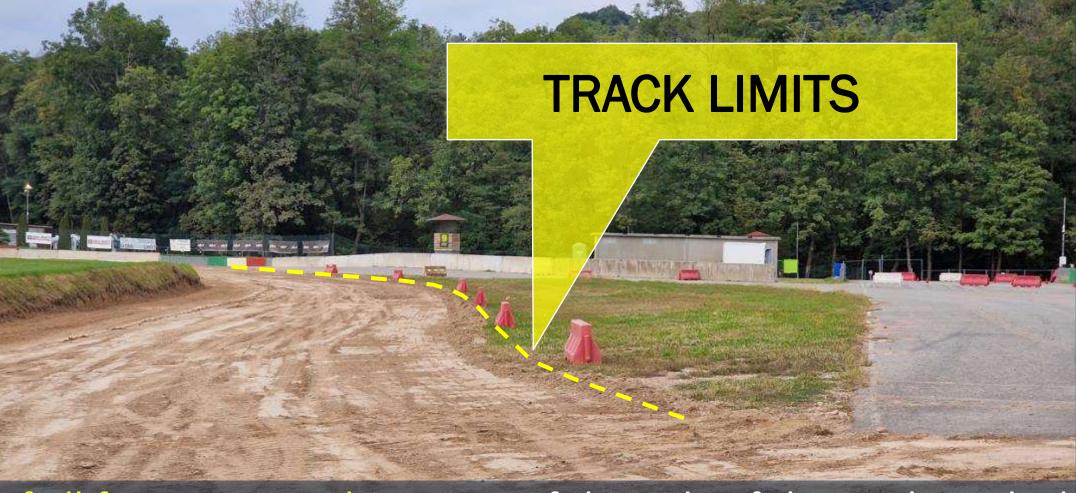

06-25 17:06:00 | NEW START TIME FOR EUROPEAN FIN ALS 17   |
| 2023-06-25 16:52:00 | B1600 SF2 #153 #179 UNDER INVESTIGATIC   |
| 2023-06-25 16:46:00 | NEW START TIME FOR SUPPORT RACE FINAL    |
| 2023-06-25 14:24:00 | NEW START TIME FOR SEMI-FINALS 1: :40    |
| 2023-06-25 14:23:00 | NEW TIME FOR OPENING CEREMONY 14:50      |
| 2023-06-25 11:36:00 | NEW START TIME FOR 3RD QUALIFYING HEA    |
| 2023-06-25 11:10:00 | XC H2 R2 #380 DISQUALIFIED - STEWARD DI  |
| 2023-06-25 11:06:00 | JB H2 R1 #205 BLACK FLAG - RD DECISION N |
| 2023-06-25 11:04:00 | XC H2 R4 #321 WARNING - RD DECISION NC   |



NEXT EVENT (in 1 day):

Rd9 - Autocross of Maggiora (ITA) Round 9 | 21-22.09.2024

NOTICE BOARD // RESULTS

**POINT STANDINGS** 



## MAGGIORA SPECIFICS / TRACK









































If all four tires are driven out of this side of the track marked with a dashed yellow line, no advantage is allowed, i.e. gain a position or improve the time.





























Tire cleaning with wheel spins before the race is allowed only once BEFORE

THE GRID particular area marked between the lines (see below). Doing wheel spins outside the circuit, paddock, pre-grid (except area see below), and grid going to the start position is strongly prohibited.





TYRE CLEANING AREA

ONLY ONCE AND IN THIS MARKED PLACE

















- It is allowed to unfasten the seat belts and
- remove the glasses
- speed limit 20 km/h
- · external assistance is not permitted

ATTENTION! UNDER PARC FERME RULES













- It is allowed to unfasten the seat belts and
- remove the glasses
- ·