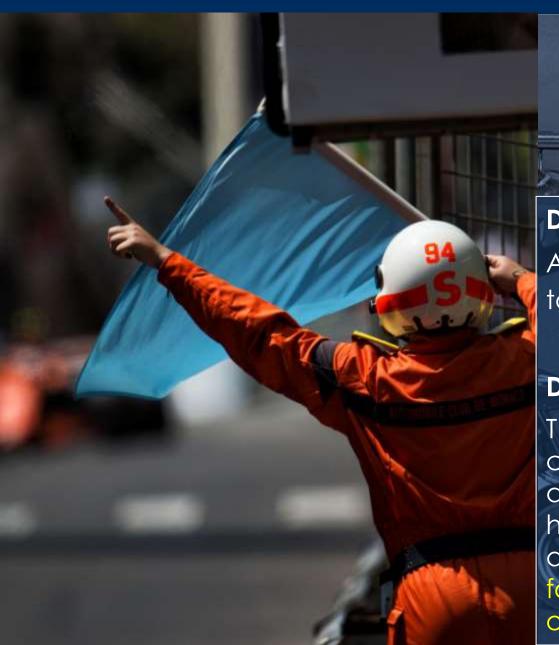

laps
- Semi-Final **no re-run** when the leading car completed four (4) laps
- Final, when no re-run when the leading car completed five (5) laps



# MARSHAL SIGNALS / REMINDER



# ONE YELLOW

# FLAG:

Reduce your speed, do not overtake, and be prepared to change direction

- There is a hazard beside or partly on the track
- Overtaking is not permitted between the yellow flag and the incident ...





# DOUBLE YELLOW / REMINDER



REDUCE YOUR SPEED SIGNIFICANTLY, DO NOT OVERTAKE, AND BE PREPARED TO CHANGE DIRECTION OR STOP

- There is a hazard wholly or partly blocking the track and/or "racing line"
- Overtaking is not permitted between the first yellow flag and the incident...

... and has not entirely passed the LAST OBSTACLE



# WHITE FLAG / REMINDER







# BLUE FLAG / REMINDER





### **During practice:**

A faster car is close behind and is about to overtake.

### **During the race:**

The flag should normally be shown to a car about to be lapped, if the driver does not seem to be making full use of his rear-view mirrors. When shown, the driver concerned must allow the following car to pass at the earliest opportunity.



# 3 STOPS / REMINDER







## CODE OF DRIVING CONDUCT



### THE LAW BOOK:

- 1 UNSAFE RETURN TO THE RACING LINE (Art. 14.2.9 of the SportReg)
- 2 CAUSING A COLLISION HARD SIDE BY SIDE OR BACK
- NOT RESPECTING OTHER'S RACING LINES AND CAUSING A COLLISION OR FORCING OFF RACING LINE AND /OR OFF-TRACK
- 4 OPPOSITE DIRECTION STRICTLY FORBIDDEN (Art. 12.1.5 of the SportReg)
- ABNORMAL CHANGE OF DIRECTION, CONTACT RESULTING IN A LASTING ADVANTAGE (Ar