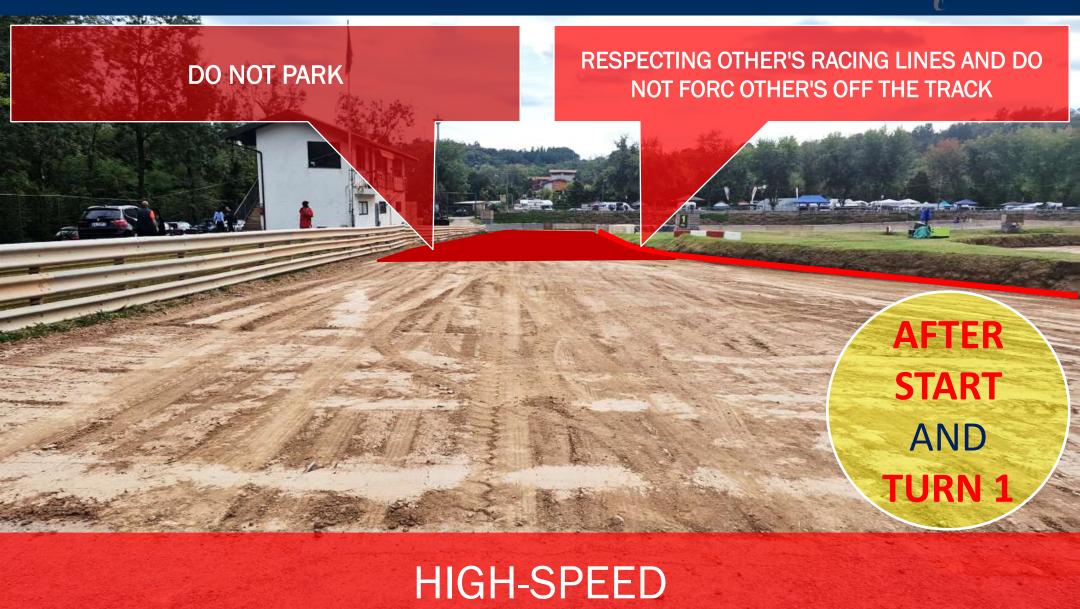

NO FURTHER ACTION    |
| 2023-06-25 17:06:00 | NEW START TIME FOR EUROPEAN FIN ALS 17   |
| 2023-06-25 16:52:00 | B1600 SF2 #153 #179 UNDER INVESTIGATIC   |
| 2023-06-25 16:46:00 | NEW START TIME FOR SUPPORT RACE FINAL    |
| 2023-06-25 14:24:00 | NEW START TIME FOR SEMI-FINALS 1: :40    |
| 2023-06-25 14:23:00 | NEW TIME FOR OPENING CEREMONY 14:50      |
| 2023-06-25 11:36:00 | NEW START TIME FOR 3RD QUALIFYING HEA    |
| 2023-06-25 11:10:00 | XC H2 R2 #380 DISQUALIFIED - STEWARD DI  |
| 2023-06-25 11:06:00 | JB H2 R1 #205 BLACK FLAG - RD DECISION N |
| 2023-06-25 11:04:00 | XC H2 R4 #321 WARNING - RD DECISION NC   |



NEXT EVENT (in 1 day):

Rd9 - Autocross of Maggiora (ITA) Round 9 | 21-22.09.2024

NOTICE BOARD // RESULTS

**POINT STANDINGS** 



## MAGGIORA SPECIFICS / TRACK









































If all four tires are driven out of this side of the track marked with a dashed yellow line, no advantage is allowed, i.e. gain a position or improve the time.





























Tire cleaning with wheel spins before the race is allowed only once BEFORE

THE GRID particular area marked between the lines (see below). Doing wheel spins outside the circuit, paddock, pre-grid (except area see below), and grid going to the start position is strongly prohibited.





TYRE CLEANING AREA

ONLY ONCE AND IN THIS MARKED PLACE

















- It is allowed to unfasten the seat belts and
- remove the glasses
- speed limit 20 km/h
- · external assistance is not permitted

ATTENTION! UNDER PARC FERME RULES













- It is allowed to unfasten the seat belt