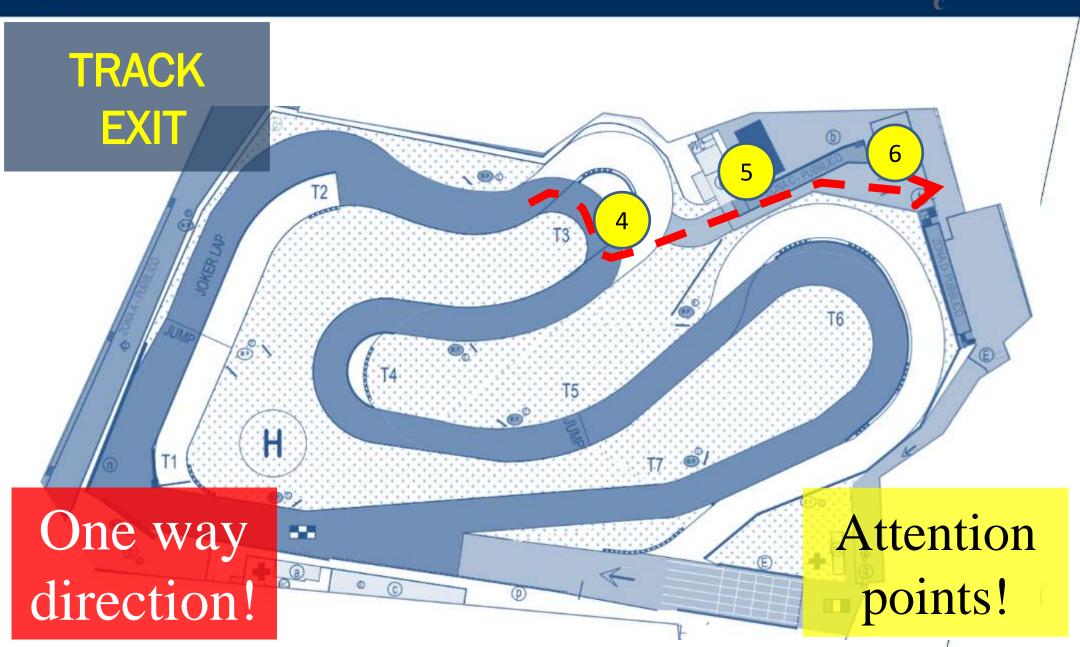

-25 11:04:00 | XC H2 R4 #321 WARNING - RD DECISION NC   |



NEXT EVENT (in 1 day):

Rd9 - Autocross of Maggiora (ITA) Round 9 | 21-22.09.2024

NOTICE BOARD // RESULTS

**POINT STANDINGS** 



## MAGGIORA SPECIFICS / TRACK









































If all four tires are driven out of this side of the track marked with a dashed yellow line, no advantage is allowed, i.e. gain a position or improve the time.





























Tire cleaning with wheel spins before the race is allowed only once BEFORE

THE GRID particular area marked between the lines (see below). Doing wheel spins outside the circuit, paddock, pre-grid (except area see below), and grid going to the start position is strongly prohibited.





TYRE CLEANING AREA

ONLY ONCE AND IN THIS MARKED PLACE

















- It is allowed to unfasten the seat belts and
- remove the glasses
- speed limit 20 km/h
- · external assistance is not permitted

ATTENTION! UNDER PARC FERME RULES













- It is allowed to unfasten the seat belts and
- remove the glasses
- · speed limit 20 km/h
- · external assistance is not permitted

ATTENTION! UNDER PARC FERME RULES











### MARSHAL SIGNALS / REMINDER



# RED FLAG PROCEDURE

IMMEDIATELY REDUCE SPEED OR STOP AND FOLLOW MARSHAL'S SIGNALS, BE PREPARED TO PROCEED SLOWLY BACK TO START THE GRID

- Warm-up and free practice no re-run
- Qualifying practice re-run over the total number of laps minus the number of laps completed by the first car
- Qualifying Heats always re-run all laps
- Semi-Final **no re-run** when the leading car completed four (4)