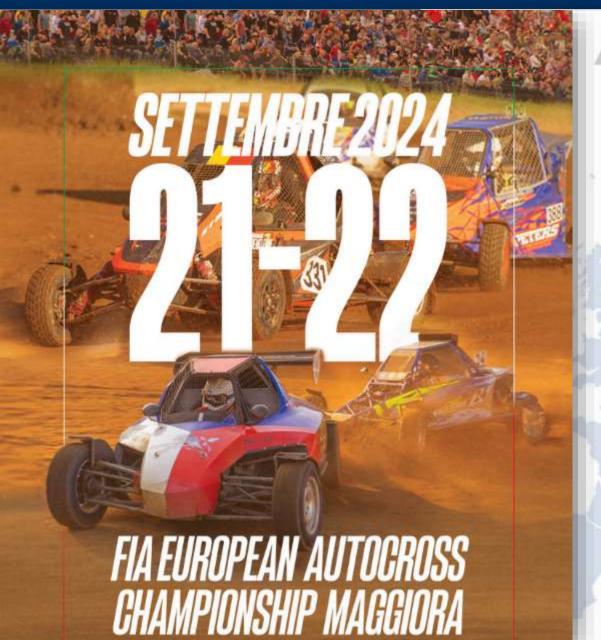

### DRIVERS BRIEFING

ROUND 9 OF THE 2024 FIA EUROPEAN AUTOCROSS CHAMPIONSHIP ROUND 9 OF THE 2024 FIA EUROPEAN CROSS CAR CHAMPIONSHIP ROUND 4 OF THE 2024 FIA JUNIOR CROSS CAR

### MAGGIORA

ITALY, 20 SEPTEMBER 2024

A WORLD IN MOTION

INTERNATIONALE

FIA.COM

Presented by GUNARS KOSOJS The FIA Race Director