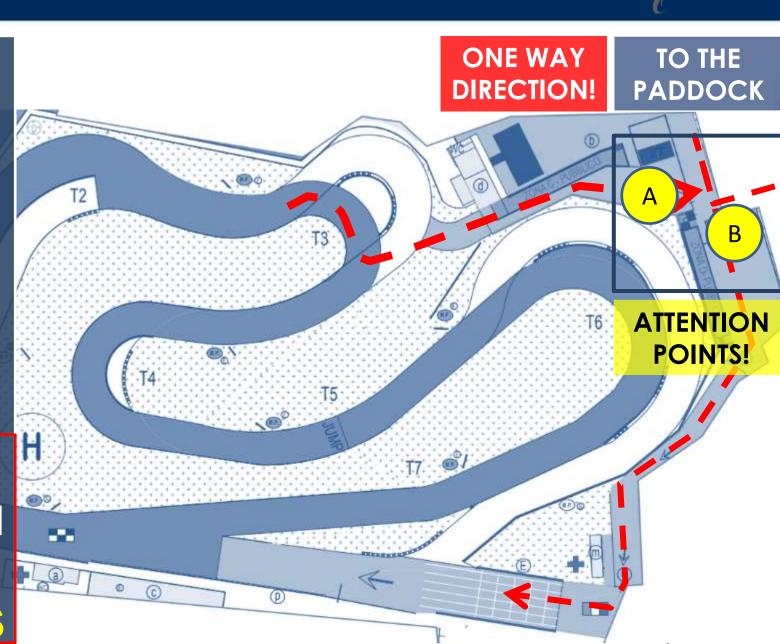

d they can do repairs. All entered cars will undergo repeated tyre checks after the tyre changes are prohibited.
- 5. The restart will be denied for those who have not entered the Pre-Grid by the end of the nominated minute (last-minute counts).

### (REMINDER):

- 1. The paddock's speed limit is 20 km/h.
- 2. Aggressive driving, speeding, wheel spins and any contact (or incident) with persons in the paddock are strictly prohibited. Any violation will be reported to the Stewards for investigation and penalty application (up to exclusion from the competition).

If the instructions mentioned above are breached, the Race Director will refuse the restart, according to Art 11.3.2 of SportReg.





THE SERVICE
AREA AFTER
THE
RED FLAG
IS THE
PADDOCK

THE RESTART
WILL BE GIVEN
AFTER
2 NEXT RACES







THE SERVICE
AREA AFTER
THE
RED FLAG
IS THE
PADDOCK

THE RESTART
WILL BE GIVEN
AFTER
2 NEXT RACES





# RED FLAG AREA - ON-TIME IN PRE-GRID







# DRIVING DIRECTION



# AFTER THE FINALS





# MARSHAL'S SIGNS / REMINDER







# DRIVING DIRECTION



# PICK-UP POINT (TRANSFER)





# DRIVING DIRECTION



# PICK-UP POINT (TRANSFER)





# TODAY 'S MENU:





PART 1

1. OFFICIALS

2. SPECIFICS

3. GENERAL REMINDERS

PART 2



# BEST (QH) LAP TIME WILL BE AWARDED! 🌽







# RD EVENT NOTES / COMUNICATION











#### Autocross of Maggiora

Round 9 of the 2024 FIA European Autocross Championship Round 9 of the 2024 FIA European Cross Car Championship Round 4 of the 2024 FIA European Junior Cross Car Championship

Italy, 20-22 September 2024

#### RACE DIRECTOR EVENT NOTES

The Sport