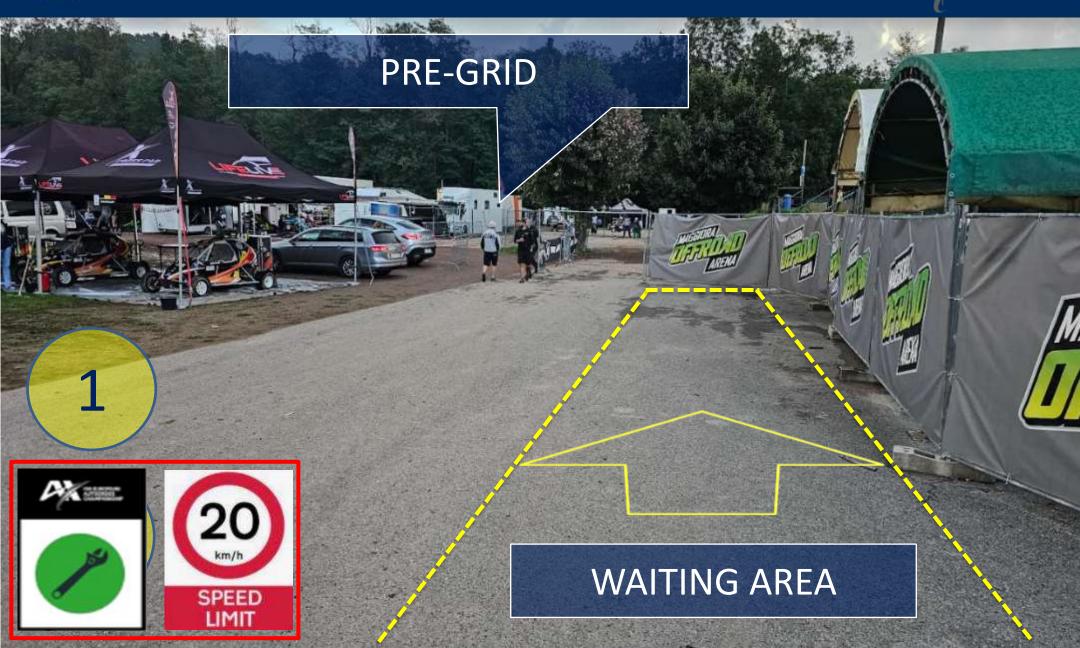

ACE FINAL    |
| 2023-06-25 14:24:00 | NEW START TIME FOR SEMI-FINALS 1: :40    |
| 2023-06-25 14:23:00 | NEW TIME FOR OPENING CEREMONY 14:50      |
| 2023-06-25 11:36:00 | NEW START TIME FOR 3RD QUALIFYING HEA    |
| 2023-06-25 11:10:00 | XC H2 R2 #380 DISQUALIFIED - STEWARD DI  |
| 2023-06-25 11:06:00 | JB H2 R1 #205 BLACK FLAG - RD DECISION N |
| 2023-06-25 11:04:00 | XC H2 R4 #321 WARNING - RD DECISION NC   |



NEXT EVENT (in 1 day):

Rd9 - Autocross of Maggiora (ITA) Round 9 | 21-22.09.2024

NOTICE BOARD // RESULTS

**POINT STANDINGS** 



## MAGGIORA SPECIFICS / TRACK









































If all four tires are driven out of this side of the track marked with a dashed yellow line, no advantage is allowed, i.e. gain a position or improve the time.





























Tire cleaning with wheel spins before the race is allowed only once BEFORE

THE GRID particular area marked between the lines (see below). Doing wheel spins outside the circuit, paddock, pre-grid (except area see below), and grid going to the start position is strongly prohibited.





TYRE CLEANING AREA

ONLY ONCE AND IN THIS MARKED PLACE

















- It is allowed to unfasten the seat belts and
- remove the glasses
- speed limit 20 km/h
- · external assistance is not permitted

ATTENTION! UNDER PARC FERME RULES













- It is allowed to unfasten the seat belts and
- remove the glasses
- · speed limit 20 km/h
- · external assistance is not permitted

ATTENTION! UNDER PARC FERME RULES











### MARSHAL SIGNALS / REMINDER



# RED FLAG PROCEDURE

IMMEDIATELY RED