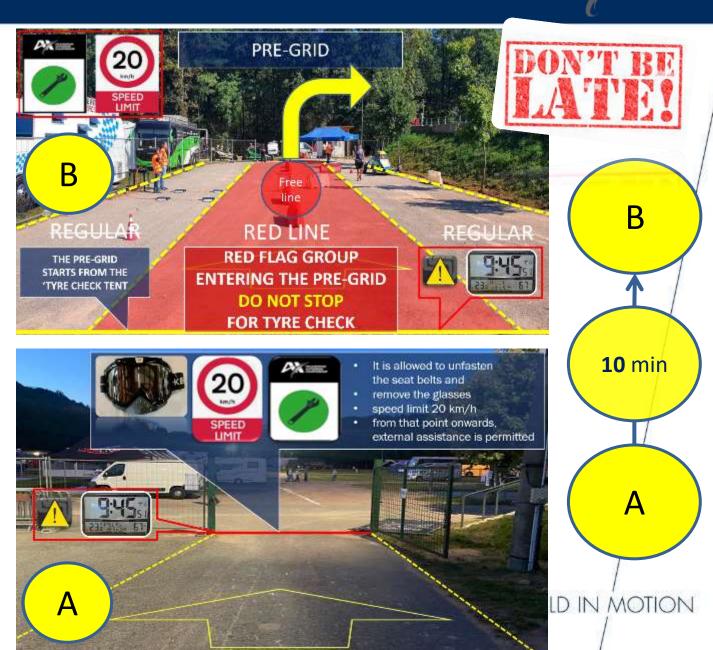

hibited.
- 5. The restart will be denied for those who have not entered the Pre-Grid by the end of the nominated minute (last-minute counts).

### (REMINDER):

- 1. The paddock's speed limit is 20 km/h.
- 2. Aggressive driving, speeding, wheel spins and any contact (or incident) with persons in the paddock are strictly prohibited. Any violation will be reported to the Stewards for investigation and penalty application (up to exclusion from the competition).

If the instructions mentioned above are breached, the Race Director will refuse the restart, according to Art 11.3.2 of SportReg.





THE SERVICE
AREA AFTER
THE
RED FLAG
IS THE
PADDOCK

THE RESTART
WILL BE GIVEN
AFTER
2 NEXT RACES







THE SERVICE
AREA AFTER
THE
RED FLAG
IS THE
PADDOCK

THE RESTART
WILL BE GIVEN
AFTER
2 NEXT RACES





# RED FLAG AREA - ON-TIME IN PRE-GRID







# DRIVING DIRECTION



# AFTER THE FINALS





# MARSHAL'S SIGNS / REMINDER







# DRIVING DIRECTION



# PICK-UP POINT (TRANSFER)





# DRIVING DIRECTION



# PICK-UP POINT (TRANSFER)





# TODAY 'S MENU:





PART 1

1. OFFICIALS

2. SPECIFICS

3. GENERAL REMINDERS

PART 2



# BEST (QH) LAP TIME WILL BE AWARDED! 🌽







# RD EVENT NOTES / COMUNICATION











#### Autocross of Maggiora

Round 9 of the 2024 FIA European Autocross Championship Round 9 of the 2024 FIA European Cross Car Championship Round 4 of the 2024 FIA European Junior Cross Car Championship

Italy, 20-22 September 2024

#### RACE DIRECTOR EVENT NOTES

The Sporting Regulations of the PA European Automote & Close Car Championality 2004 here refer referred to as "So