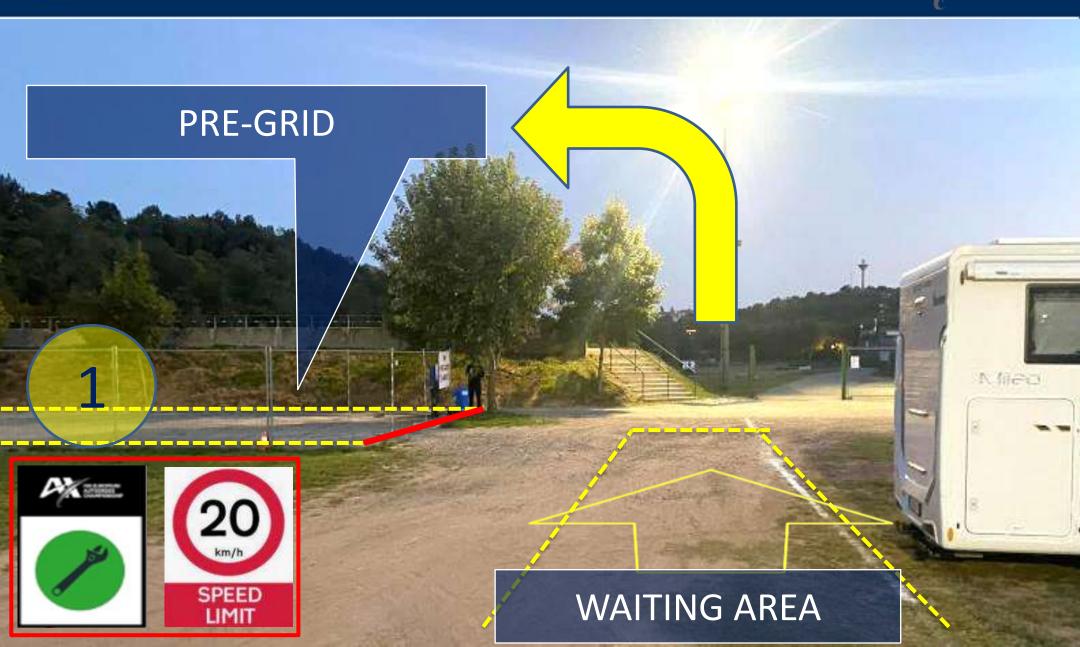

PORT RACE FINAL    |
| 2023-06-25 14:24:00 | NEW START TIME FOR SEMI-FINALS 1: :40    |
| 2023-06-25 14:23:00 | NEW TIME FOR OPENING CEREMONY 14:50      |
| 2023-06-25 11:36:00 | NEW START TIME FOR 3RD QUALIFYING HEA    |
| 2023-06-25 11:10:00 | XC H2 R2 #380 DISQUALIFIED - STEWARD DI  |
| 2023-06-25 11:06:00 | JB H2 R1 #205 BLACK FLAG - RD DECISION N |
| 2023-06-25 11:04:00 | XC H2 R4 #321 WARNING - RD DECISION NC   |



NEXT EVENT (in 1 day):

Rd9 - Autocross of Maggiora (ITA) Round 9 | 21-22.09.2024

NOTICE BOARD // RESULTS

**POINT STANDINGS** 



## MAGGIORA SPECIFICS / TRACK









































If all four tires are driven out of this side of the track marked with a dashed yellow line, no advantage is allowed, i.e. gain a position or improve the time.





























Tire cleaning with wheel spins before the race is allowed only once BEFORE

THE GRID particular area marked between the lines (see below). Doing wheel spins outside the circuit, paddock, pre-grid (except area see below), and grid going to the start position is strongly prohibited.





TYRE CLEANING AREA

ONLY ONCE AND IN THIS MARKED PLACE

















- It is allowed to unfasten the seat belts and
- remove the glasses
- speed limit 20 km/h
- · external assistance is not permitted

ATTENTION! UNDER PARC FERME RULES













- It is allowed to unfasten the seat belts and
- remove the glasses
- · speed limit 20 km/h
- · external assistance is not permitted

ATTENTION! UNDER PARC FERME RULES











### MARSHAL SIGNALS / REMINDER



# RED FLAG PROCEDURE

IMMEDIATE