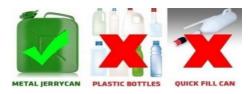

## **BALKAN OFFROAD RALLYE 2022**

WARNING: Out of safety reasons for storage and transportation, ONLY standard METAL JERRY CANS (known as military jerry cans) will be accepted for transport to the remote refuel zones.