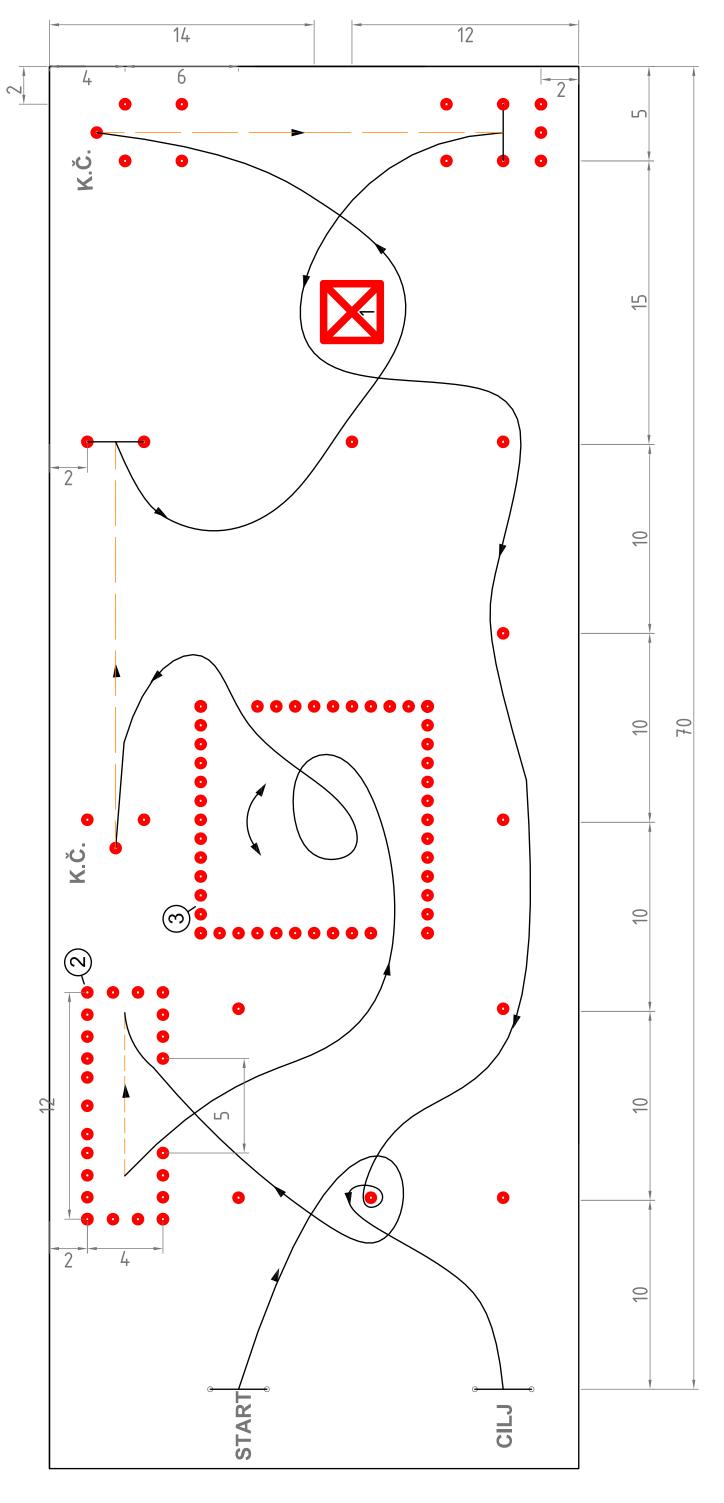

\* - proizvoljna promjena smjera između dva elementa 1 - prepreka (stup dalekovoda)

1- prepreka (stup dalekovoda)

1-prepreka (stup dalekovoda)

1-Prepreka (stup dalekovoda) 2-Bočna garaža dimenzija 12x4m, širina ulaza 5m 3-Mišolovka 12x12 m sa ulazom i izlazom , širina u

m sa ulazom i izlazom , širina ulaza/izlaza 3m

\* - proizvoljna promjena smjera između dva elementa (nakon čunja, a prije ulaska u garažu)

<sup>-</sup> bočna garaža dimenzija 12 x 4 m, širina ulaza 5m

 <sup>1-</sup> prepreka (stup dalekovoda)
istovremena (paralelna) vožnja dva natjecatelja na dva jednaka ispita

## Grada Jastrebarskog OSV Nagrada

**9-S**1

\* - proizvoljna promjena smjera između dva elementa (nakon čunja, a prije ulaska u garažu)

<sup>-</sup> bočna garaža dimenzija 12 x 4 m, širina ulaza 5m

 <sup>1-</sup> prepreka (stup dalekovoda)
istovremena (paralelna) vožnja dva natjecatelja na dva jednaka ispita