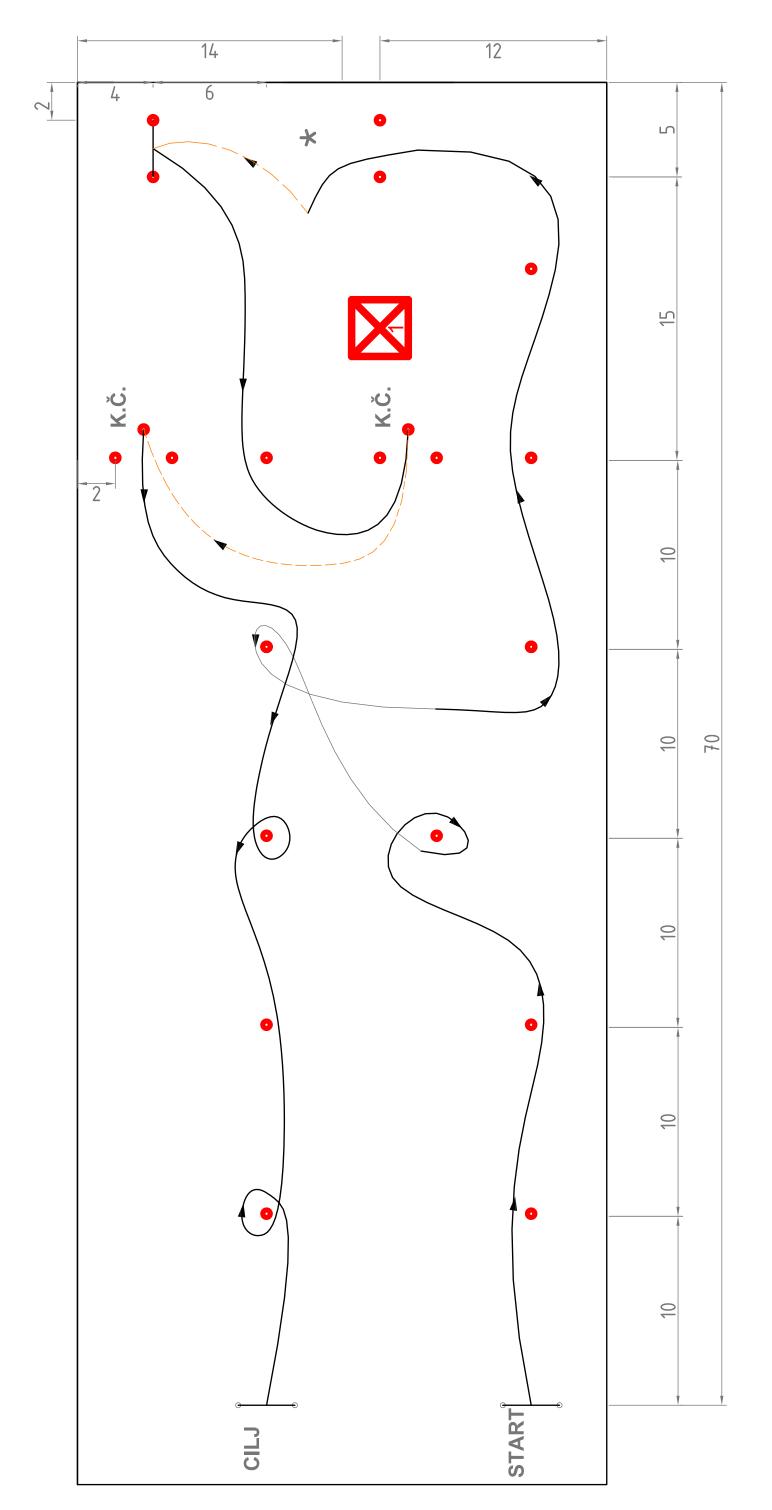

\* - proizvoljna promjena smjera između dva elementa 1 - prepreka (stup dalekovoda)

1- prepreka (stup dalekovoda)

1-prepreka (stup dalekovoda)

1-Prepreka (stup dalekovoda) 2-Bočna garaža dimenzija 12x4m, širina ulaza 5m 3-Mišolovka 12x12 m sa ulazom i izlazom , širina u