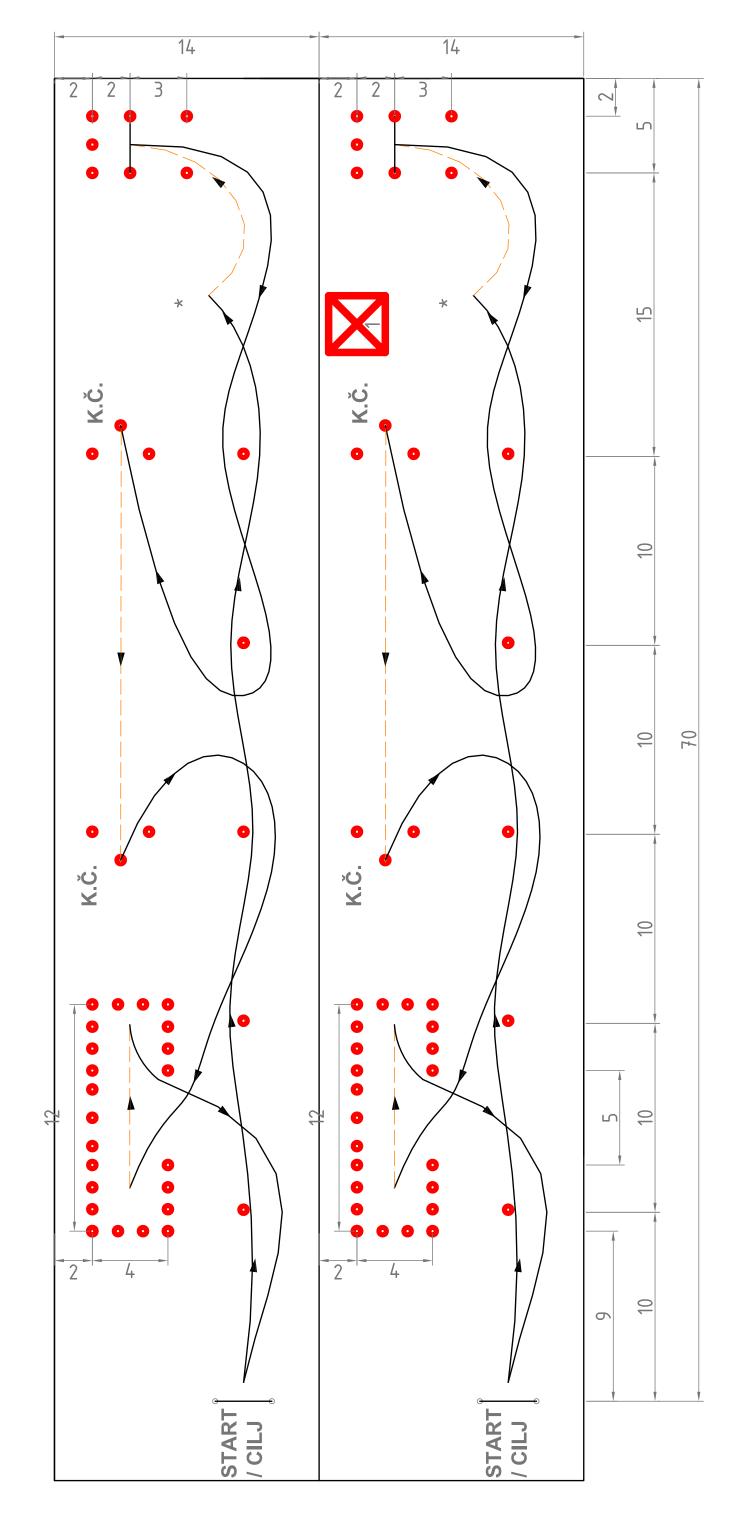

\* - proizvoljna promjena smjera između dva elementa 1 - prepreka (stup dalekovoda)

1- prepreka (stup dalekovoda)

1-prepreka (stup dalekovoda)

1-Prepreka (stup dalekovoda) 2-Bočna garaža dimenzija 12x4m, širina ulaza 5m 3-Mišolovka 12x12 m sa ulazom i izlazom , širina u

m sa ulazom i izlazom , širina ulaza/izlaza 3m

\* - proizvoljna promjena smjera između dva elementa (nakon čunja, a prije ulaska u garažu)

<sup>-</sup> bočna garaža dimenzija 12 x 4 m, širina ulaza 5m

 <sup>1-</sup> prepreka (stup dalekovoda)
istovremena (paralelna) vožnja dva natjecatelja na dva jednaka ispita

## Grada Jastrebarskog OSV Nagrada

**9-S**1

\* - proizvoljna promjena smjera između dva elementa (nakon čunja, a prije ulaska u garažu)

<sup>-</sup> bočna garaža dimenzija 12 x 4 m, širina ulaza 5m

 <sup>1-</sup> prepreka (stup dalekovoda)
istovremena (paralelna) vožnja dva natjecatelja na dva jednaka ispita