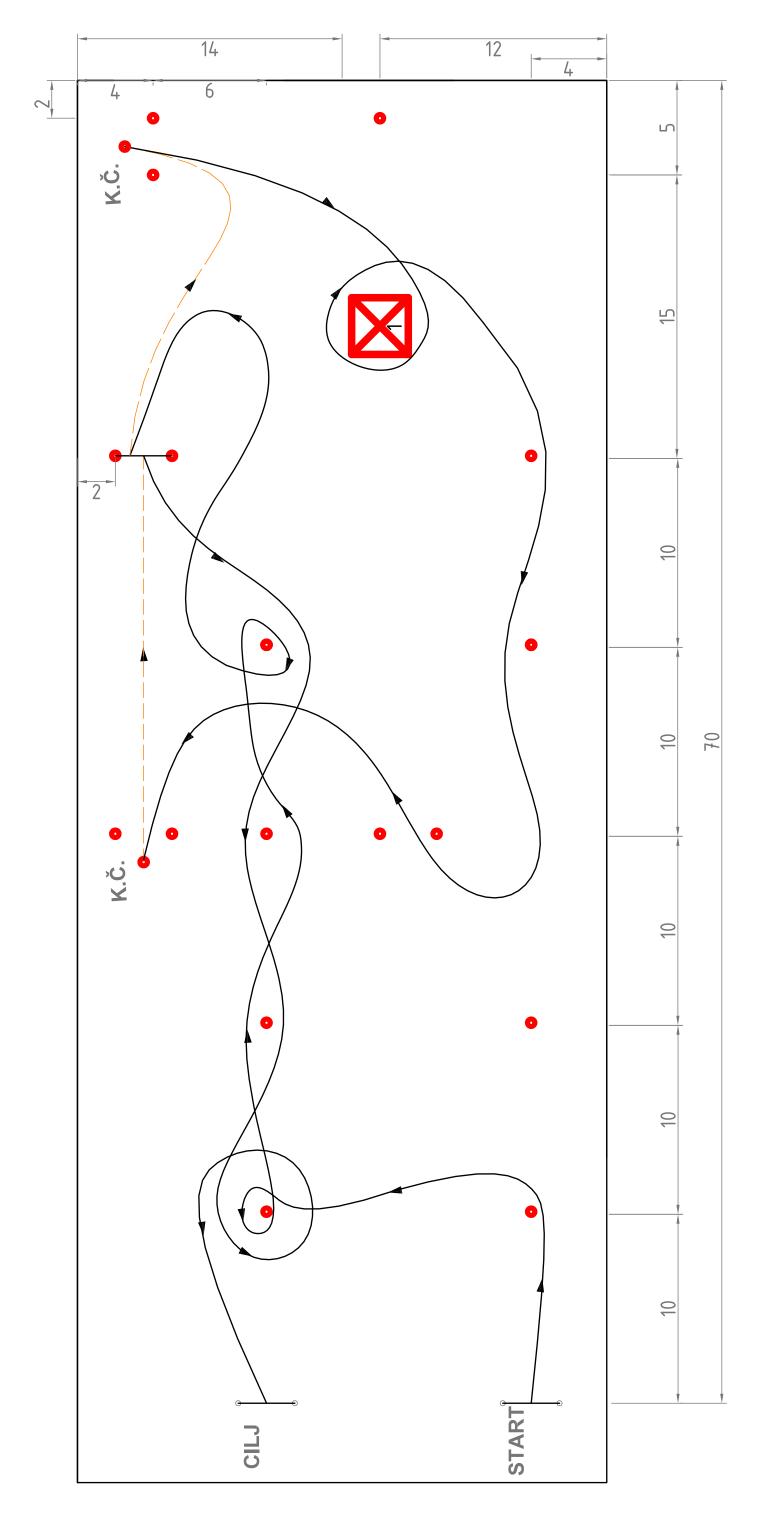

\* - proizvoljna promjena smjera između dva elementa 1 - prepreka (stup dalekovoda)

1- prepreka (stup dalekovoda)

1-prepreka (stup dalekovoda)

1-Prepreka (stup dalekovoda) 2-Bočna garaža dimenzija 12x4m, širina ulaza 5m 3-Mišolovka 12x12 m sa ulazom i izlazom , širina u