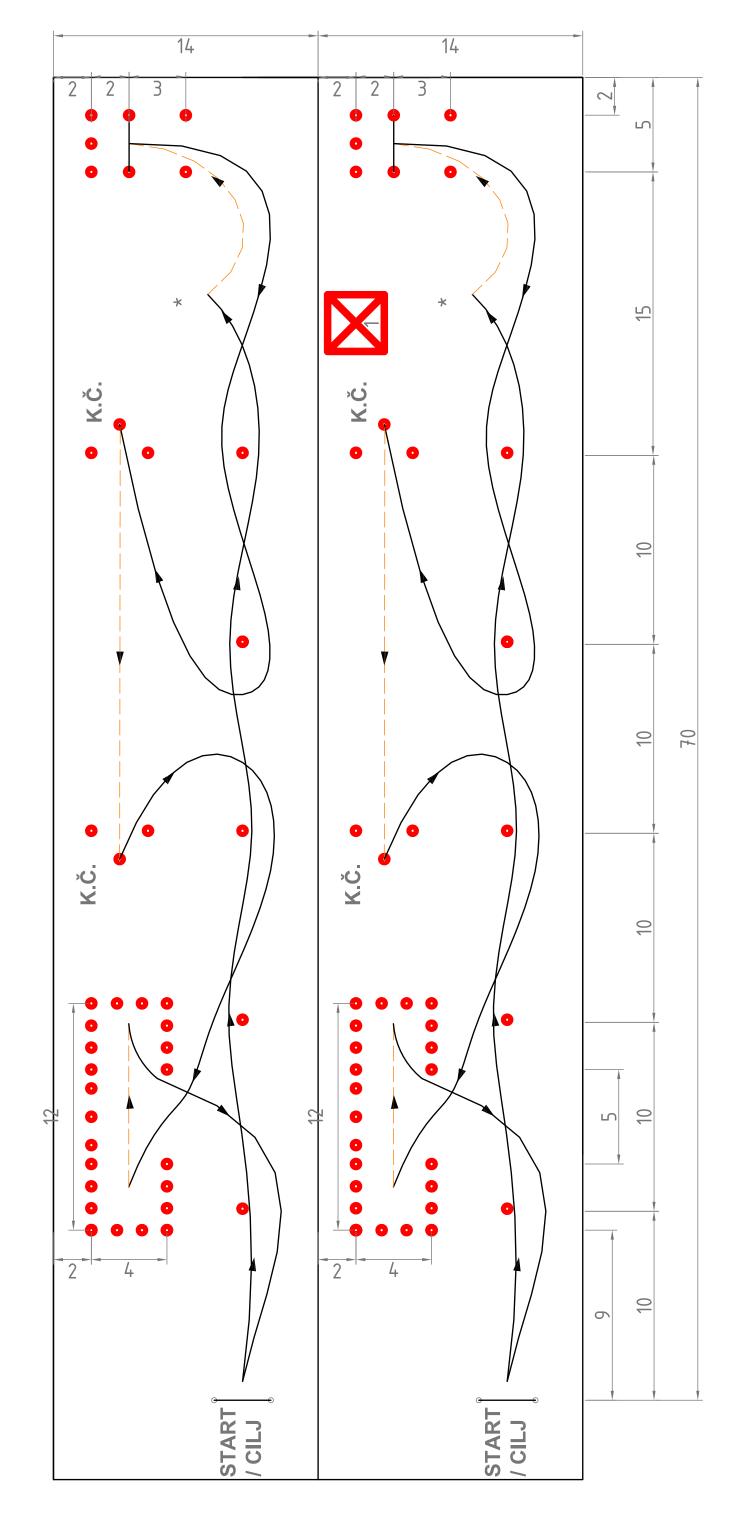

\* - proizvoljna promjena smjera između dva elementa 1 - prepreka (stup dalekovoda)

1- prepreka (stup dalekovoda)

1-prepreka (stup dalekovoda)

1-Prepreka (stup dalekovoda) 2-Bočna garaža dimenzija 12x4m, širina ulaza 5m 3-Mišolovka 12x12 m sa ulazom i izlazom , širina u

m sa ulazom i izlazom , širina ulaza/izlaza 3m

\* - proizvoljna promjena smjera između dva elementa (nakon čunja, a prije ulaska u garažu)

<sup>-</sup> bočna garaža dimenzija 12 x 4 m, širina ulaza 5m

 <sup>1-</sup> prepreka (stup dalekovoda)
istovremena (paralelna) vožnja dva natjecatelja na dva jednaka ispita

## Grada Jastrebarskog OSV Nagrada

**9-S**1

\* - proizvoljna promjena smjera između dva elementa (nakon čunja, a prije ulaska u garažu)

<sup>-</sup> bočna garaža dimenzija 12 x 4 m, širina ulaza 5m

 <sup>1-</sup> prepreka (stup dalekovoda)
istovremena (paralelna) vožnja dva natjecatelja na dva jednaka ispita