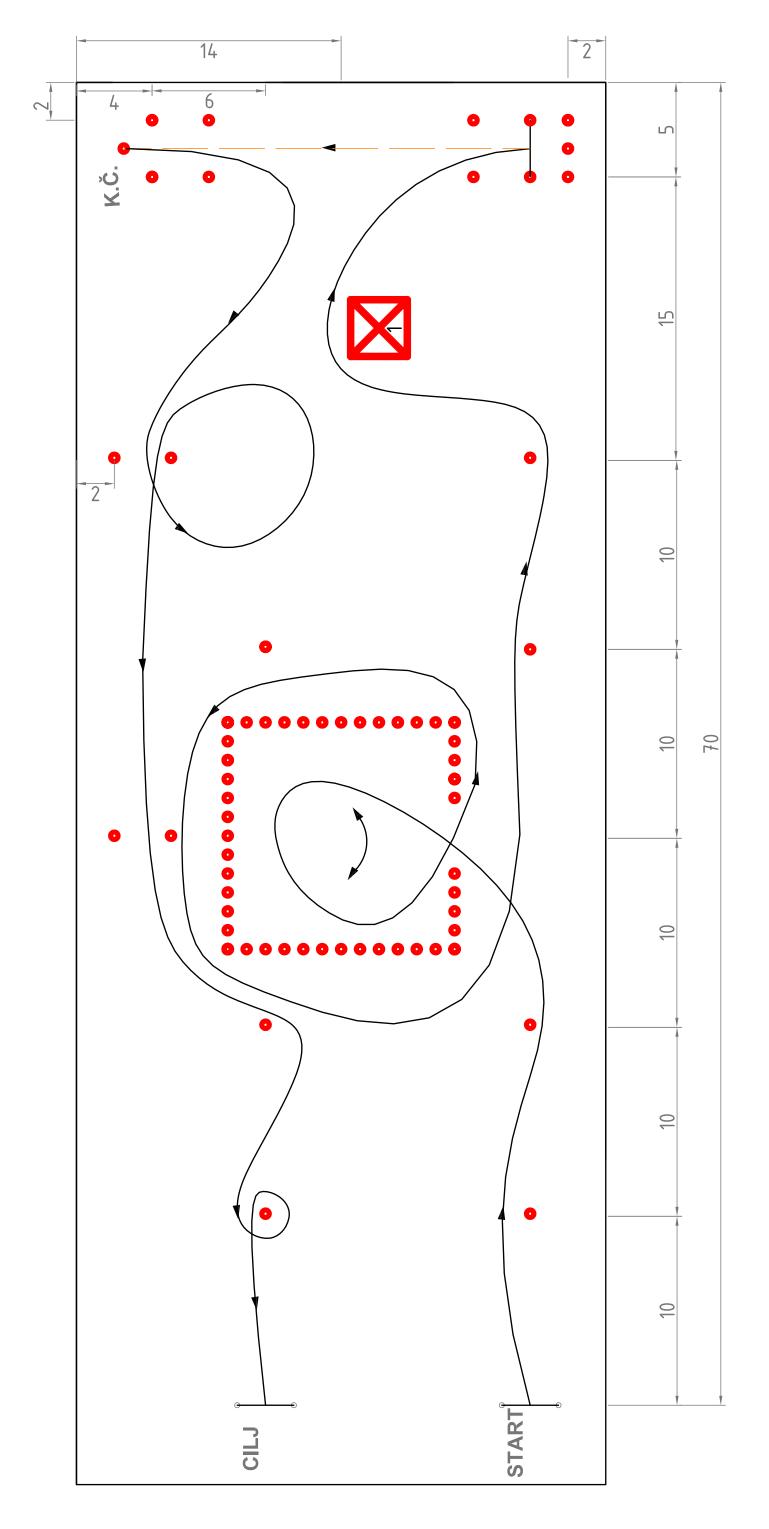

\* - proizvoljna promjena smjera između dva elementa 1 - prepreka (stup dalekovoda)

1- prepreka (stup dalekovoda)

1-prepreka (stup dalekovoda)

1-Prepreka (stup dalekovoda) 2-Bočna garaža dimenzija 12x4m, širina ulaza 5m 3-Mišolovka 12x12 m sa ulazom i izlazom , širina u

m sa ulazom i izlazom , širina ulaza/izlaza 3m

\* - proizvoljna promjena smjera između dva elementa (nakon čunja, a prije ulaska u garažu)

<sup>-</sup> bočna garaža dimenzija 12 x 4 m, širina ulaza 5m

 <sup>1-</sup> prepreka (stup dalekovoda)
istovremena (paralelna) vožnja dva natjecatelja na dva jednaka ispita