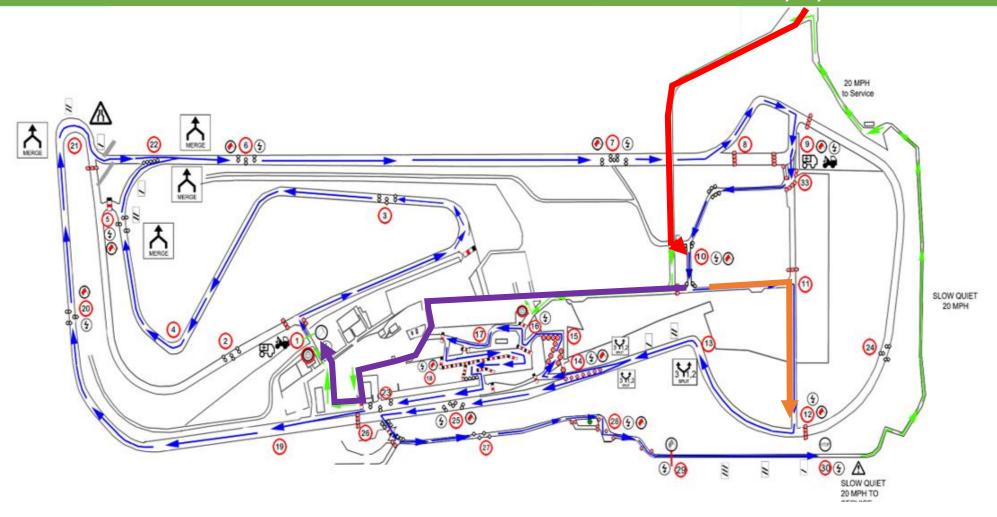

## MARSHALS INSTRUCTIONS – CHECK IN

All marshals follow the red route into the venue and over the bridge. Turn left <u>before</u> the gate and then right past junction 10 to the "check in" area. Please stay in your vehicle.

Marshals on posts 1 to 9 & 33 please follow the purple route through the paddock to the start line and then follow the rally route to your post. Marshals on posts 10 to 23 please follow the orange route and follow the rally route to your post. If your post is past the split, take the right hand lane.

Marshals on posts 25 to 30 please follow the orange route and then follow the rally route taking the left hand lane at the split.