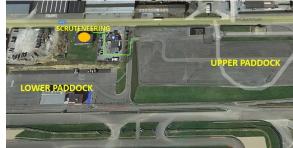

## Art 10 - Scrutineering

Pre-Scrutineering:

Timing: Saturday March 4<sup>th</sup> 2023 from 12h00 to 19h00 and Sunday March 5<sup>th</sup> from

07h30 to 09h00

See also designated time-slot

Location: Scrutineering Bay - Garage next to the paddock.

The drivers/competitors need to present themselves in their time slot at the automatic barrier in upper paddock. They will be guided by the stewards to the scrutineering garage. The organisation insists to drive carefully and slowly in the paddock and the alley towards the scrutineering.